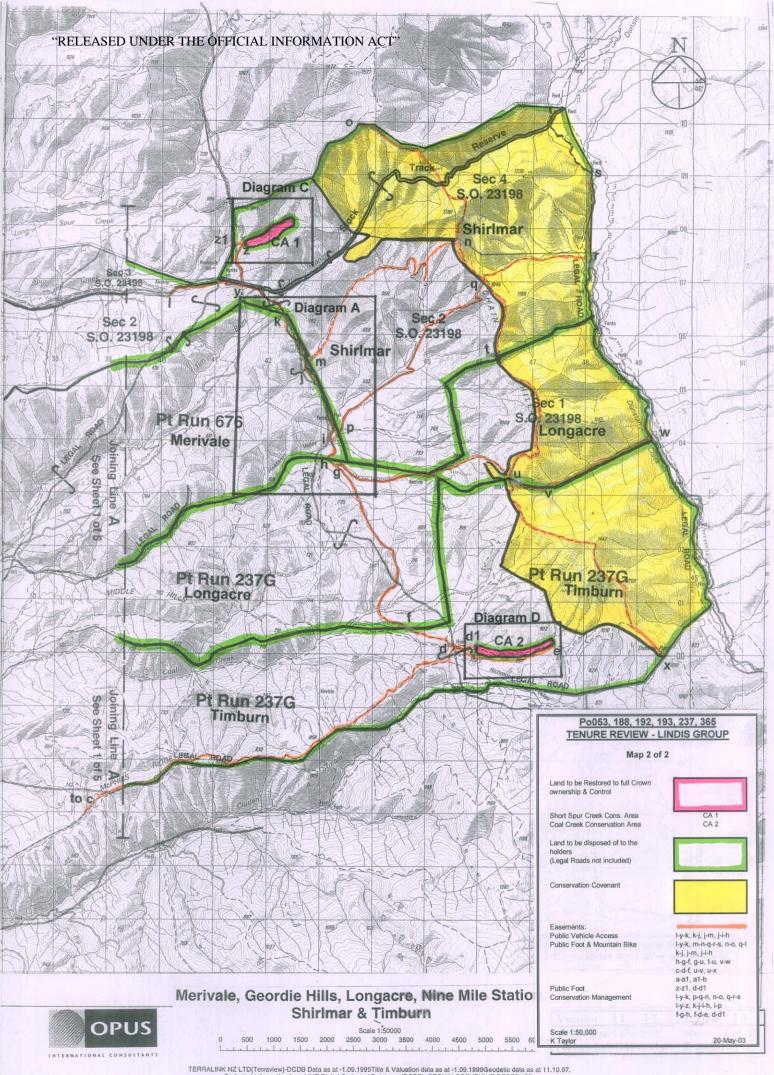

### **General Legend to Designations Plans**

Land to be Restored to full Crown ownership & Control

Short Spur Creek Cons. Area Coal Creek Conservation Area Nine Mile Historic Reserve Geordie Hill Recreation Reserve

Land to be disposed of to the holders (Legal Roads not included)

Conservation Covenant Timburn Longacre

#### Easements:

#### **Public Vehicle Access:**

Shirlmar (Schedule Cd) Merivale (Schedule Da)

#### **Public Foot and Mountain Bike Access:**

Shirlmar (Schedule Cb)
Merivale (Schedule Da)
Longacre (Schedule Bb)
Timburn (Schedule Eb)
Nine Mile (Schedule Fa)
Public Foot access:

Shirlmar (Schedule Cc)

Timburn (Schedule Ec)

Conservation Management Access:

Shirlmar (Schedule Ce)
Shirlmar (Schedule Cf)
Merivale (Schedule Db)
Merivale (Schedule Dc)
Longacre (Schedule Bc)
Timburn (Schedule (Ed)

l-y-k

k-j, j-m, j-i-h

I-y-k, m-n-q-r-s, n-o, q-t k-j, j-m, j-i-h h-g-f, g-u, t-u, v-w c-d-f, u-v, u-x a-a1, a1-b

z-z1 d-d1

l-y-k, p-q-n, n-o, q-r-s

I-y-z k-j-i-h i-p f-g-h f-d-e, d-d1

#### Diagrams:

- A: Merivale Easements
- B: Merivale Car Park Detail (CP 1)
- C: Shirlmar CA 1 Short Spur Creek
- D: Timburn CA 2 Coal Creek
- E: Timburn Commencement of easement & Lindis River Boundary
- F: Geordie Hill Recreation Reserve
- G: Nine Mile Historic Reserve
- H: Nine Mile Lindis Hotel Site
- I: Merivale Car Park Detail (CP 2)
- J: Nine Mile Easement Detail