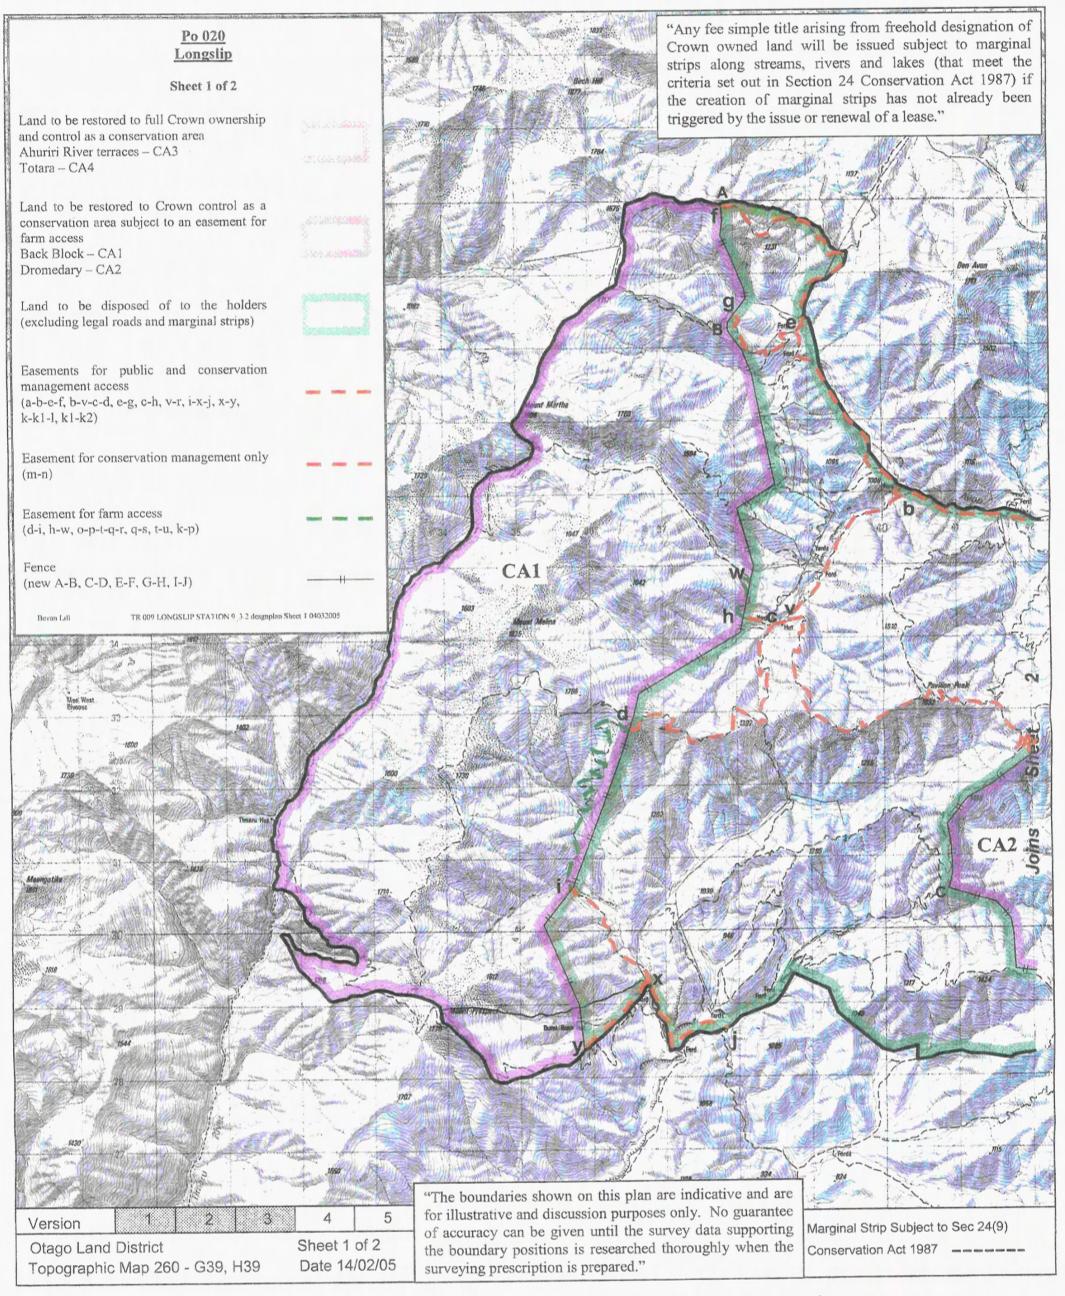

## **Designations Plan 1**

A Designations Plan forms part of the Tenure Review Substantive Proposal. The attached plan is a copy of the Designations Plan included in the Substantive Proposal for the above review. The Substantive Proposal has been accepted by the Leaseholder.

A summary of the Substantive Proposal is available as part of a notice of acceptance document lodged for registration against the Landonline computer register of the leasehold Certificate of Title being OT388/37. The Notice of Acceptance is a public document searchable at a LINZ processing centre or by licenced remote access to Landonline.

## **Longslip Station**

Scale 1:50000

0 500 1000 1500 2000 2500 3000 3500 4000 4500 5000

This plan accurately portrays the boundary of Longslip Pastoral Lease amended by SO 331439 and SO 335532 and the land status is unchanged from that certified by the Chief Surveyor on 1/9/99. Murray Bradley, Crown Accredited Supplier