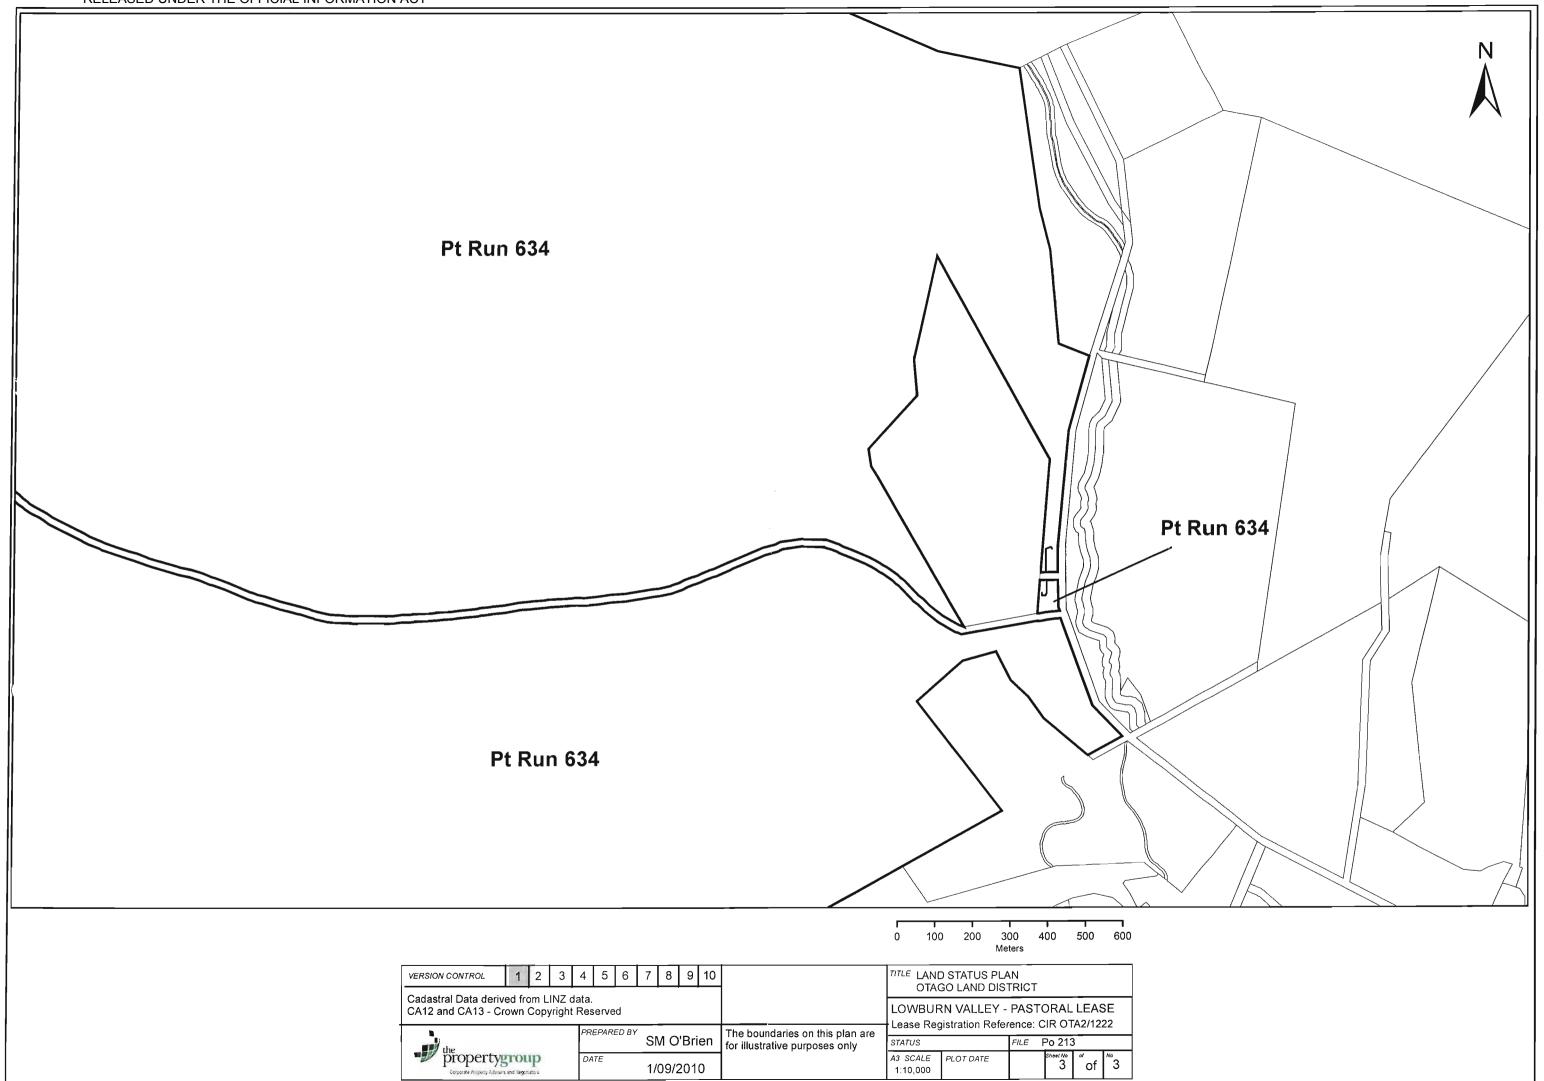

## Land Status - Plans

These plans attach to and support the Due Diligence Report.

They are released under the Official Information Act 1982.

January

11

| VERSION CONTROL                        | 1                | 2             | 3            | 4           | 5            | 6         | 7     | 8    | 9    | 10 | TITLE LAND STATUS PLAN<br>OTAGO LAND DISTRICT                  |        |                 |          |        |  |   |  |
|----------------------------------------|------------------|---------------|--------------|-------------|--------------|-----------|-------|------|------|----|----------------------------------------------------------------|--------|-----------------|----------|--------|--|---|--|
| Sourced from Topo<br>CA12 and CA13 - 0 | graphic<br>Crown | cal m<br>Copy | aps<br>right | Topo<br>Res | 50 (<br>erve | CB13<br>d | 3 and | I CC | 12   |    |                                                                |        | RN VALLEY       |          |        |  |   |  |
|                                        |                  | _             |              | _           |              |           |       | _    | _    |    |                                                                |        | gistration Rele | rence. v |        |  |   |  |
| the                                    |                  |               |              | PRE         | PARE         | D BY      | S     | ИO   | 'Bri | en | The boundaries on this plan are for illustrative purposes only | STATUS |                 |          | Po 213 |  | _ |  |