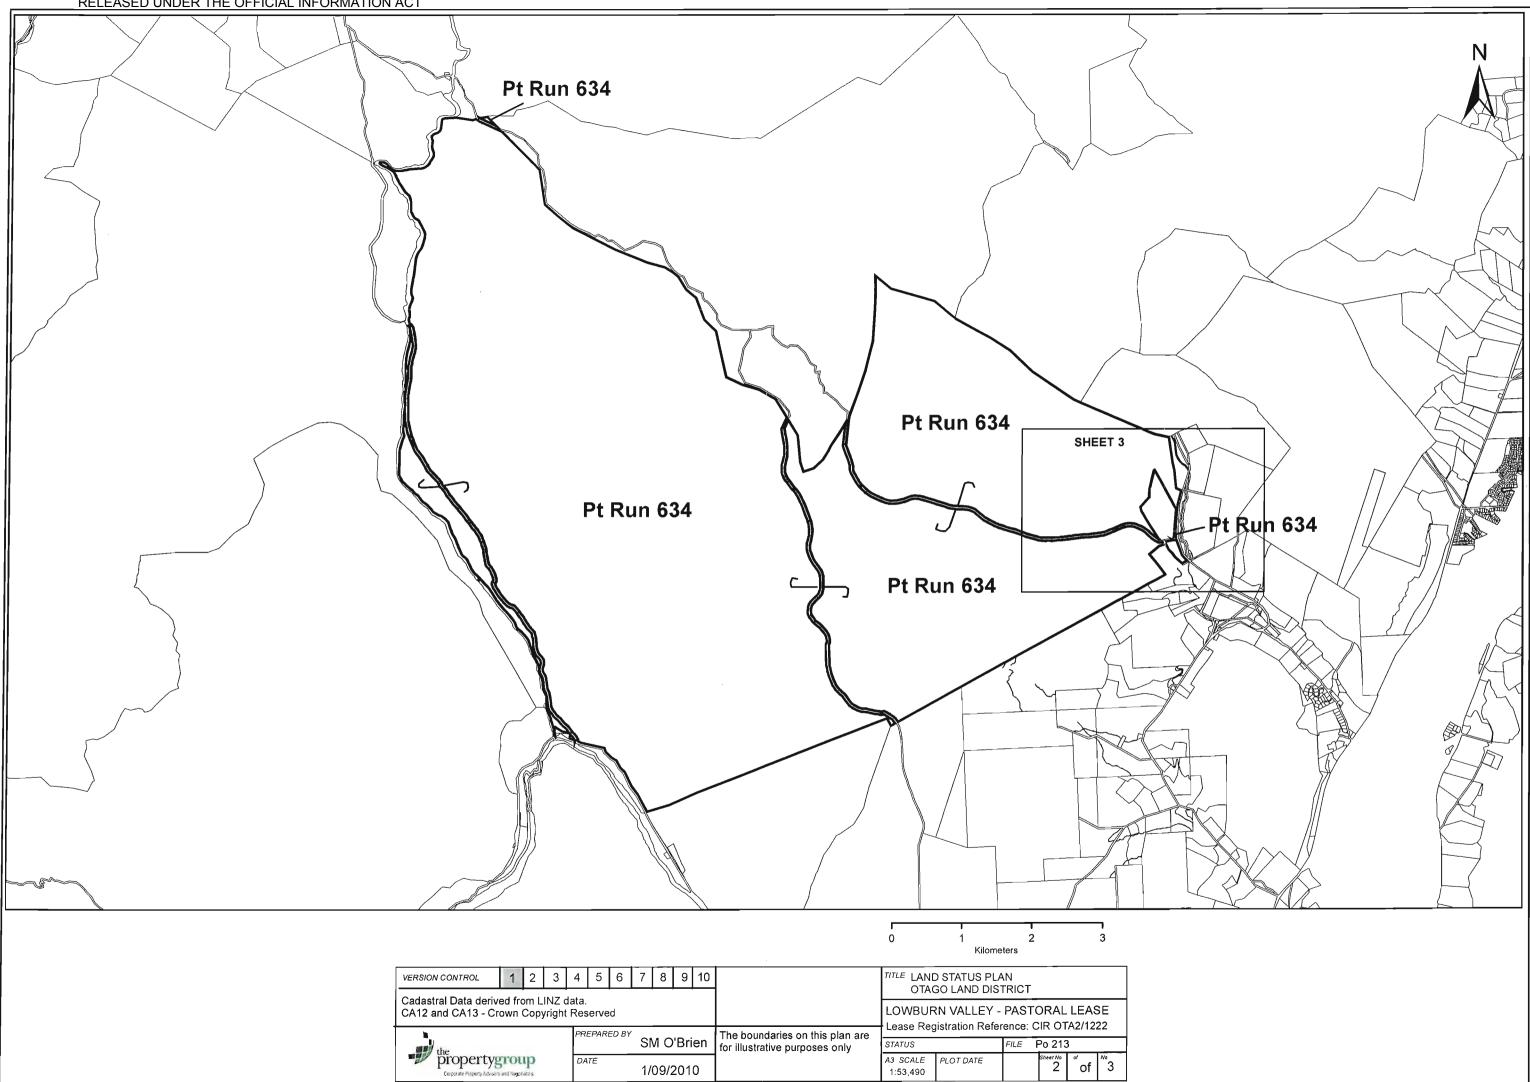

## Land Status - Plans

These plans attach to and support the Due Diligence Report.

They are released under the Official Information Act 1982.

January

11

| VERSION CONTROL                        | 1                | 2             | 3            | 4           | 5            | 6         | 7     | 8    | 9    | 10 | TITLE LAND STATUS PLAN<br>OTAGO LAND DISTRICT                  |        |                 |          |        |  |   |  |
|----------------------------------------|------------------|---------------|--------------|-------------|--------------|-----------|-------|------|------|----|----------------------------------------------------------------|--------|-----------------|----------|--------|--|---|--|
| Sourced from Topo<br>CA12 and CA13 - 0 | graphic<br>Crown | cal m<br>Copy | aps<br>right | Topo<br>Res | 50 (<br>erve | CB13<br>d | 3 and | I CC | 12   |    |                                                                |        | RN VALLEY       |          |        |  |   |  |
|                                        |                  | _             |              | _           |              |           |       | _    | _    |    |                                                                |        | gistration Rele | rence. v |        |  |   |  |
| the                                    |                  |               |              | PRE         | PARE         | D BY      | S     | ИO   | 'Bri | en | The boundaries on this plan are for illustrative purposes only | STATUS |                 |          | Po 213 |  | _ |  |