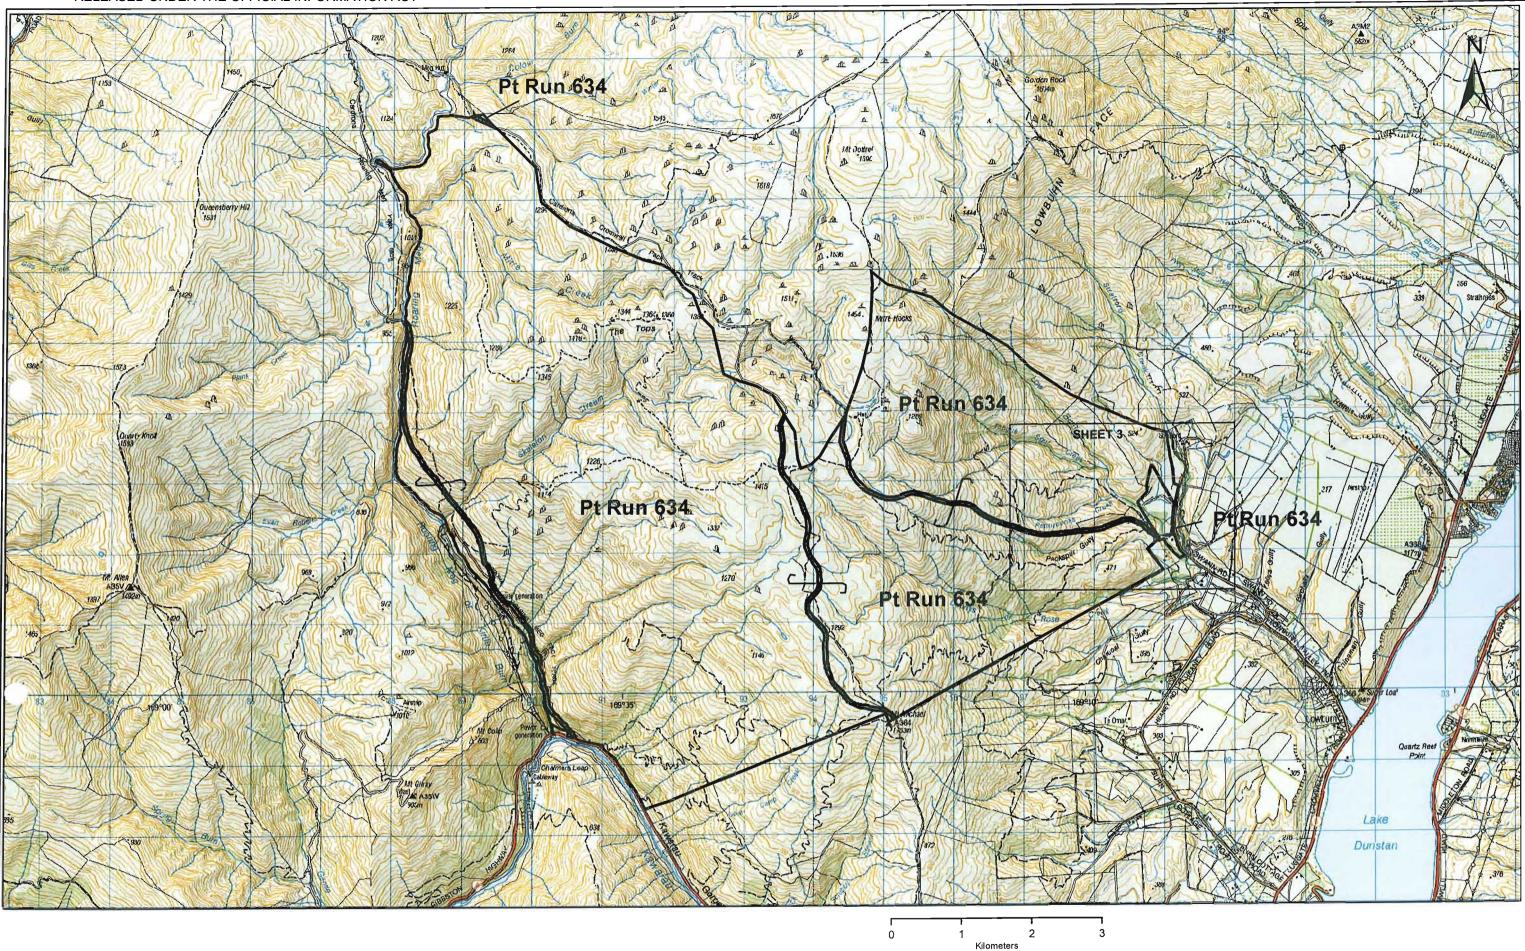

## Land Status - Plans

These plans attach to and support the Due Diligence Report.

They are released under the Official Information Act 1982.

January

11

| VERSION CONTROL                        | 1                | 2             | 3            | 4           | 5            | 6         | 7     | 8    | 9    | 10 | TITLE LAND STATUS PLAN<br>OTAGO LAND DISTRICT                  |        |                 |          |        |  |   |  |
|----------------------------------------|------------------|---------------|--------------|-------------|--------------|-----------|-------|------|------|----|----------------------------------------------------------------|--------|-----------------|----------|--------|--|---|--|
| Sourced from Topo<br>CA12 and CA13 - 0 | graphic<br>Crown | cal m<br>Copy | aps<br>right | Topo<br>Res | 50 (<br>erve | CB13<br>d | 3 and | I CC | 12   |    |                                                                |        | RN VALLEY       |          |        |  |   |  |
|                                        |                  | _             |              | _           |              |           |       | _    | _    |    |                                                                |        | gistration Rele | rence. v |        |  |   |  |
| the                                    |                  |               |              | PRE         | PARE         | D BY      | S     | ИO   | 'Bri | en | The boundaries on this plan are for illustrative purposes only | STATUS |                 |          | Po 213 |  | _ |  |