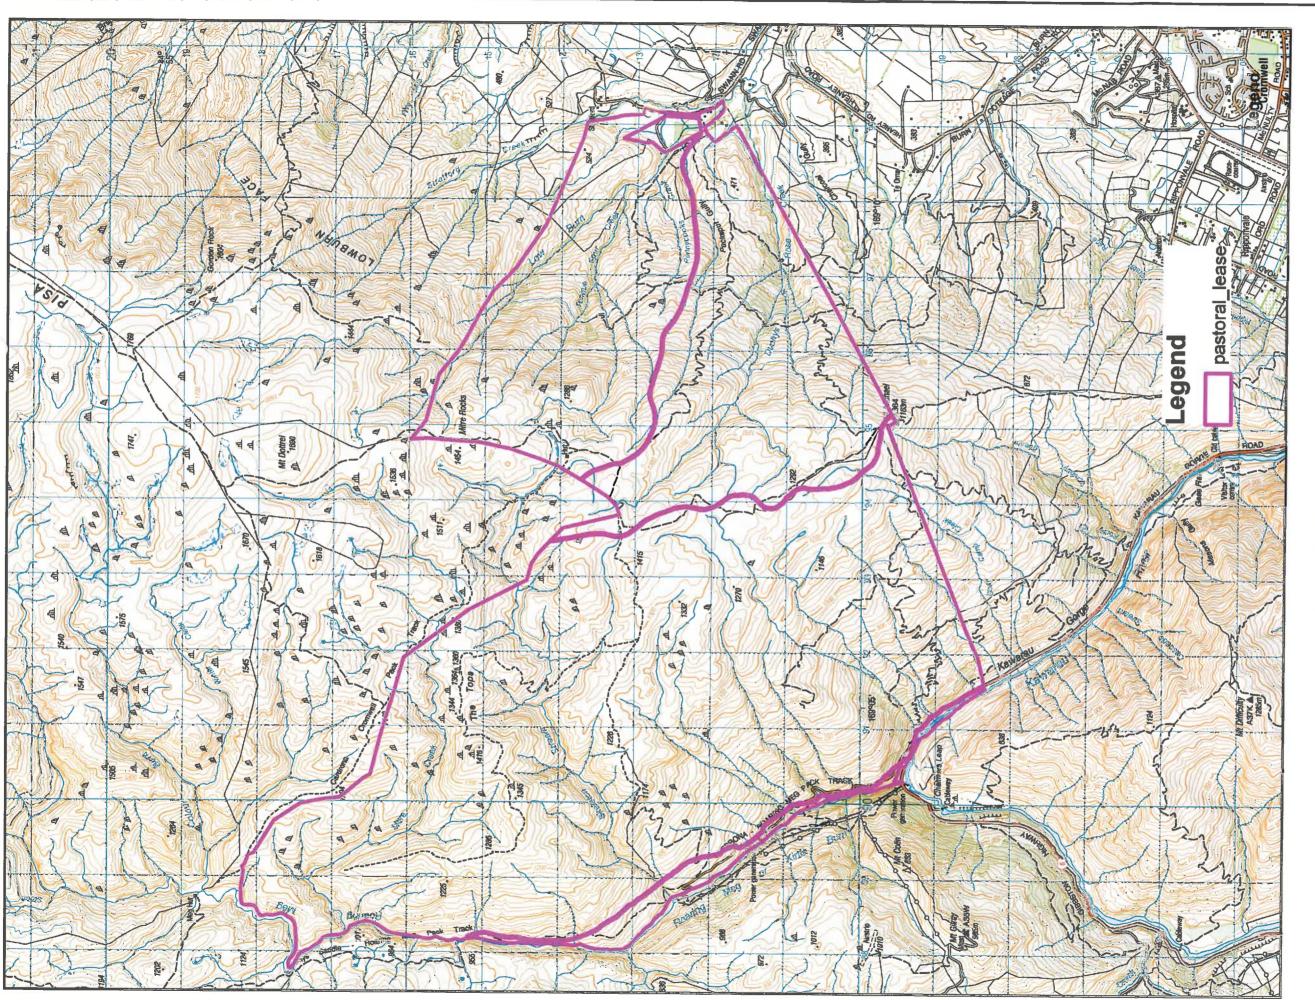

The report attached is released under the Official Information Act 1982.

**MARCH** 

14

Map 4.2.1(a)
Topo Cadastral - Lowburn Valley Pastoral Lease

Department of Conservation Te Papa Atawbai

<u>\$</u>

NZGD 2000 New Zealand Tran ArcGIS Lite Internal DOC use only Crown Copyright Reserved User: Rwardle Date: 26/07/2012