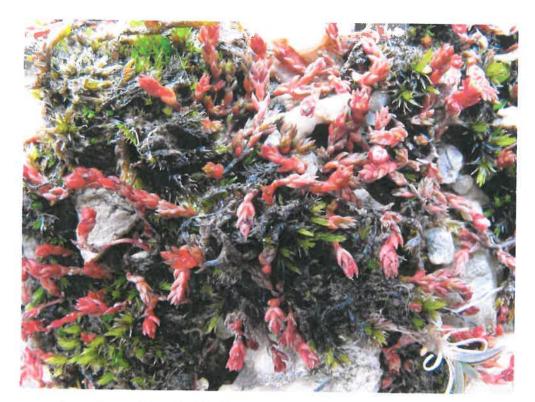

## 4.3 Photographs

Photo 1. Shrublands - Tongue Spur Creek Basin.

Photo 2. Hectors Tree Daisy (Nationally Endangered) Habitat – Roses or Duohys Creek – Lowburn Faces.

Photo 3. Cushion bog with *Plantago obconica* (Naturally Uncommon) – Mount Michael Ridge.