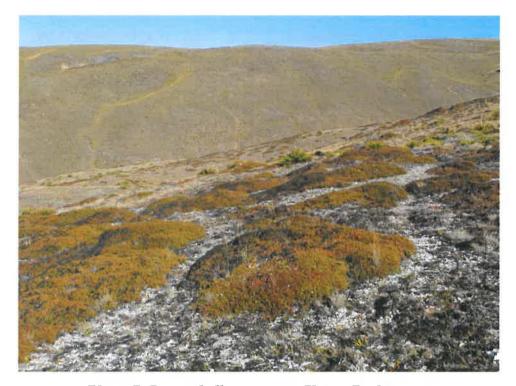

## 4.3 Photographs

Photo 1. Shrublands - Tongue Spur Creek Basin.

Photo 2. Hectors Tree Daisy (Nationally Endangered) Habitat – Roses or Duohys Creek – Lowburn Faces.

Photo 3. Cushion bog with *Plantago obconica* (Naturally Uncommon) – Mount Michael Ridge.