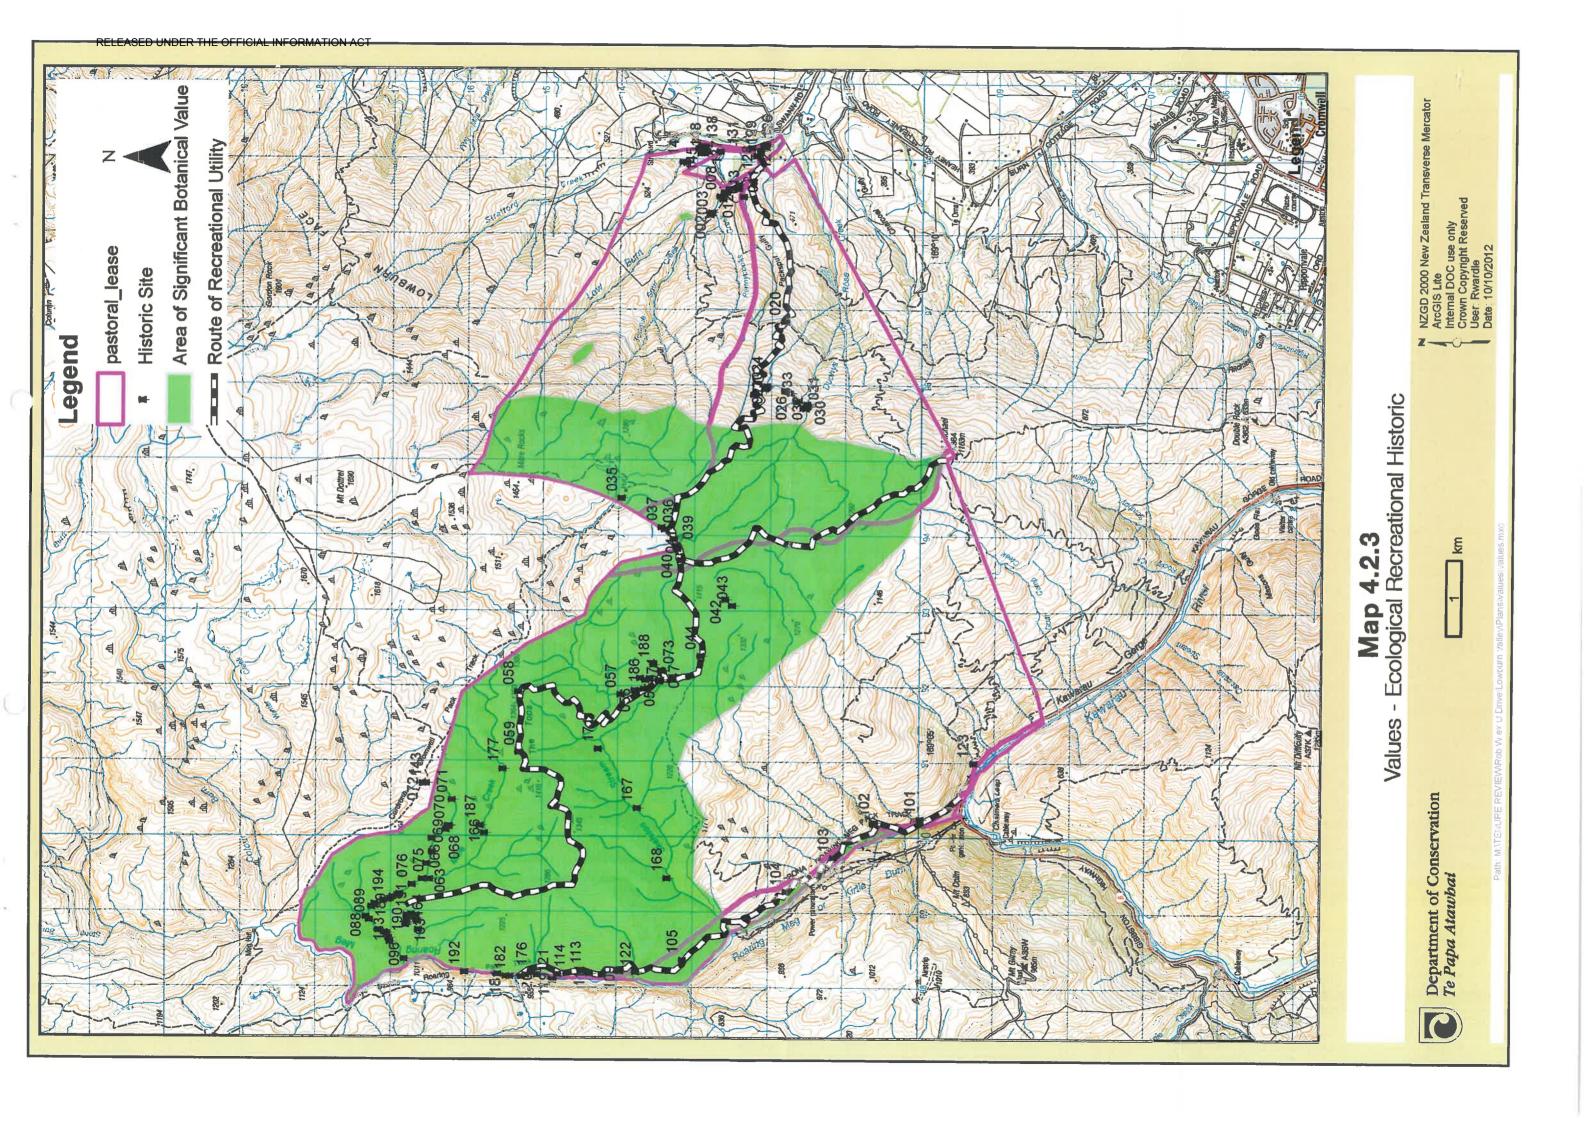

## 4.3 Photographs

Photo 1. Shrublands - Tongue Spur Creek Basin.

Photo 2. Hectors Tree Daisy (Nationally Endangered) Habitat – Roses or Duohys Creek – Lowburn Faces.

Photo 3. Cushion bog with *Plantago obconica* (Naturally Uncommon) – Mount Michael Ridge.

Photo 4. Gaultheria parvula fruits. Mount Michael Ridge.

Photo 5. Crassula multicaulis (Nationally Critical) - Near Mount Michael.

Photo 6. Lowburn Mt Pisa Conservation Area Boundary Near Mitre Rock

Photo 7. Dracophyllum pronum Upper Packspur.

Photo 8. Looking Down Skeleton Creek. Remarkables In Far Distance.

Photo 9. Looking North from Mitre Creek to Pisa Conservation Area. Tuohys Saddle (Cardrona Pack Track) in Centre.

Photo 10. Sheep Dip (GPS 132). View South.

Photo 11. Mt Pisa boundary riders (F41/337). View North-West.

**Photo 12.Cardrona Roaring Meg Pack Track.** 

Photo 13. Towan's Water Races above McMillans Hut.

Photo 14. Fluming pipe across Duohys Gully (GPS 028) above Towans Camp. View South –West.