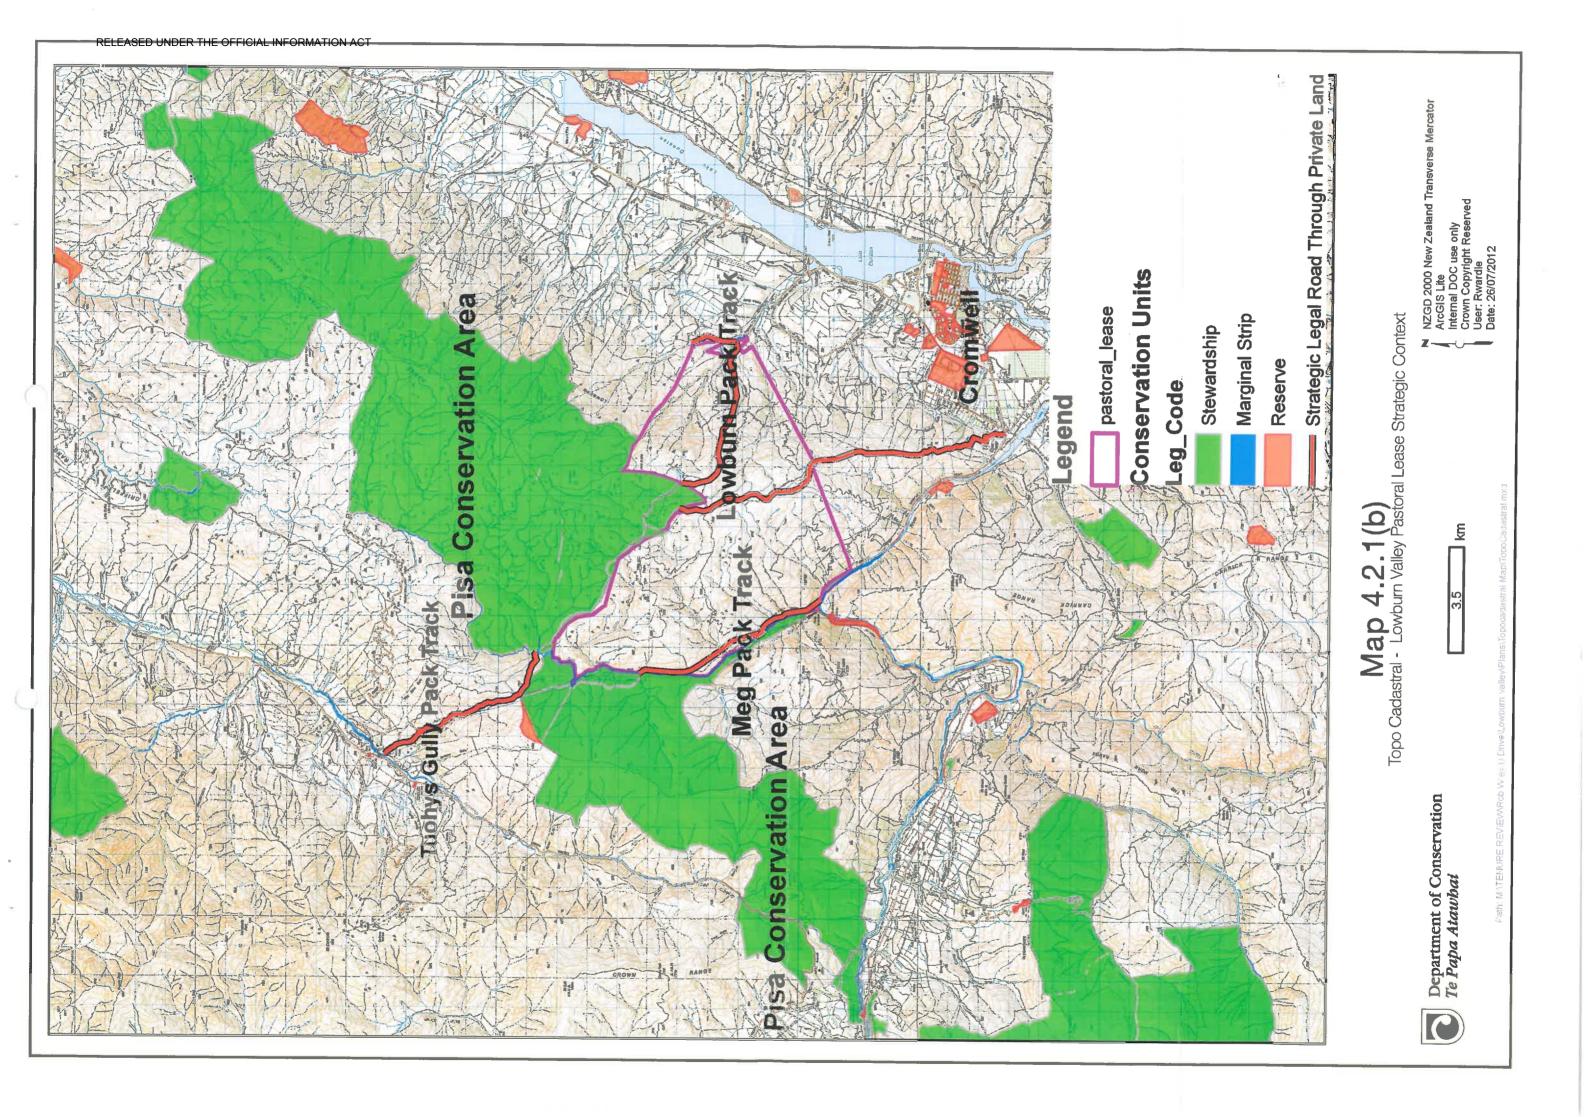

## Conservation Resources Report – Part 2

As part of the process of Tenure Review, advice on significant inherent values within the pastoral lease is provided by Department of Conservation officials in the form of a Conservation Resources Report. This report is the result of outdoor survey and inspection. It is a key piece of information for the development of a preliminary consultation document.