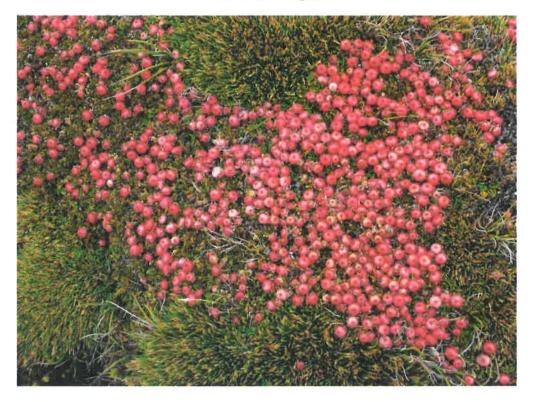

Photo 4. Gaultheria parvula fruits. Mount Michael Ridge.

Photo 5. Crassula multicaulis (Nationally Critical) - Near Mount Michael.

Photo 6. Lowburn Mt Pisa Conservation Area Boundary Near Mitre Rock

Photo 7. Dracophyllum pronum Upper Packspur.