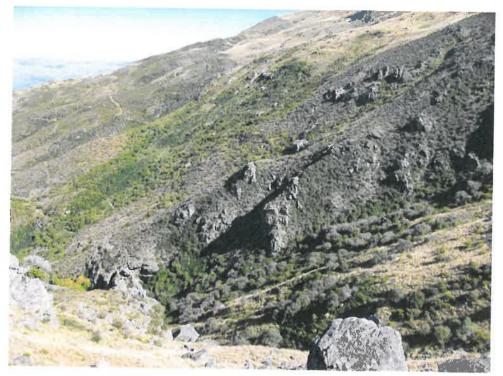

## 4.3 Photographs

Photo 1. Shrublands - Tongue Spur Creek Basin.

Photo 2. Hectors Tree Daisy (Nationally Endangered) Habitat – Roses or Duohys Creek – Lowburn Faces.

Photo 3. Cushion bog with *Plantago obconica* (Naturally Uncommon) – Mount Michael Ridge.