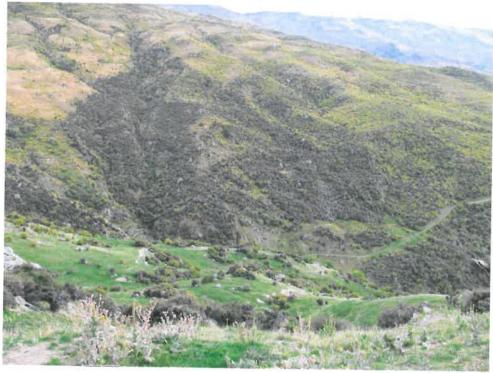

## 4.3 Photographs

Photo 1. Shrublands - Tongue Spur Creek Basin.

Photo 2. Hectors Tree Daisy (Nationally Endangered) Habitat – Roses or Duohys Creek – Lowburn Faces.

Photo 3. Cushion bog with *Plantago obconica* (Naturally Uncommon) – Mount Michael Ridge.