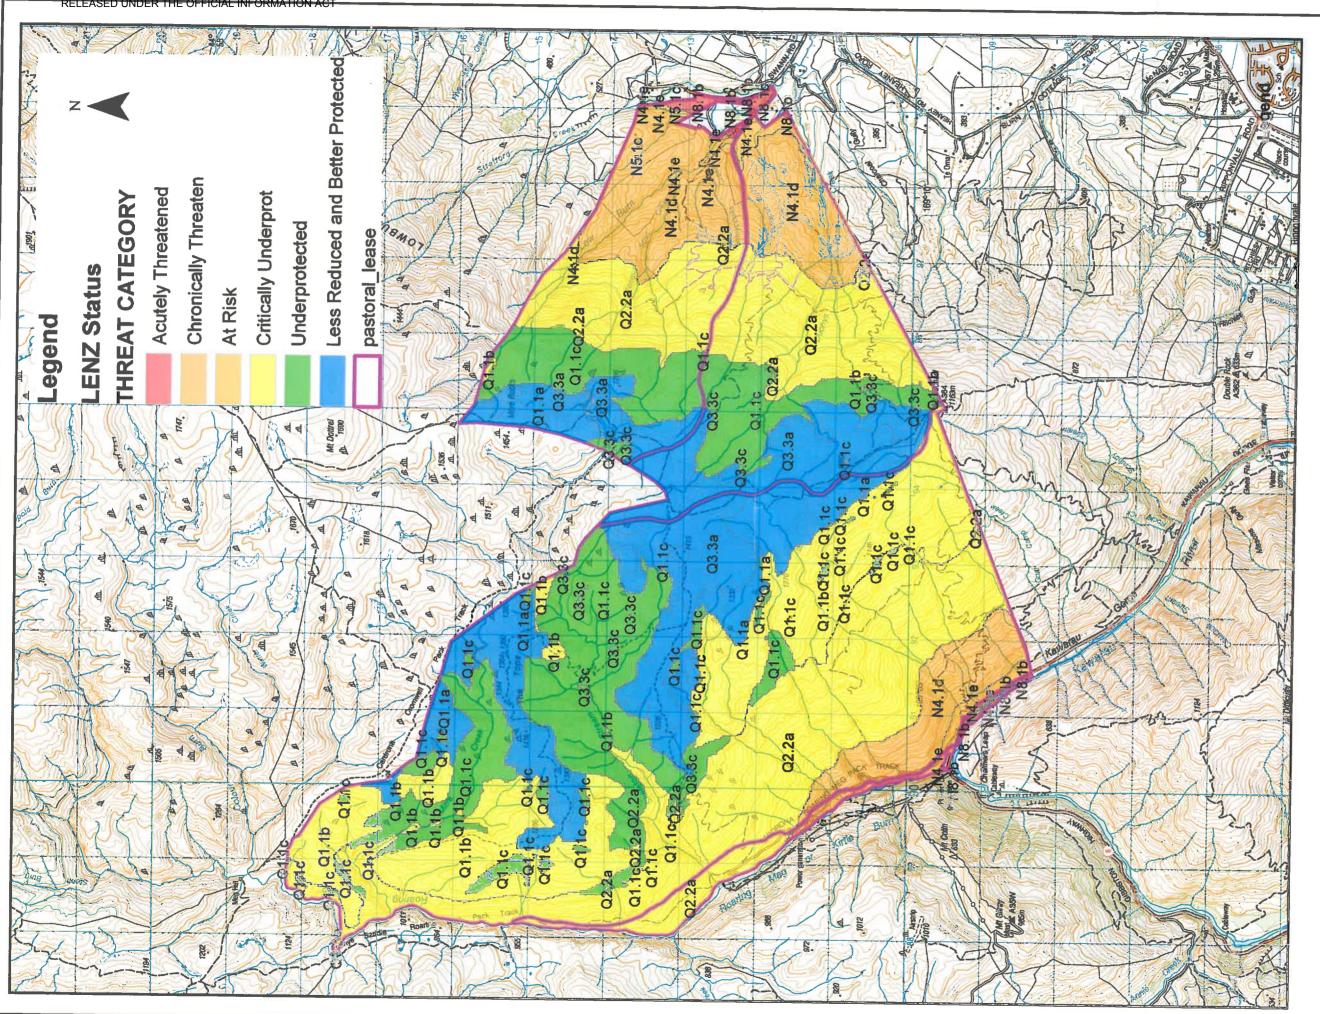

Map 4.2.4 Lowburn Valley LENZ Threat Status

Department of Conservation Te Papa Atawbai

NZGD 2000 New Zealand Tra ArcGIS Lite Internal DOC use only Crown Copyright Reserved User: Rwardle Date: 13/09/2012