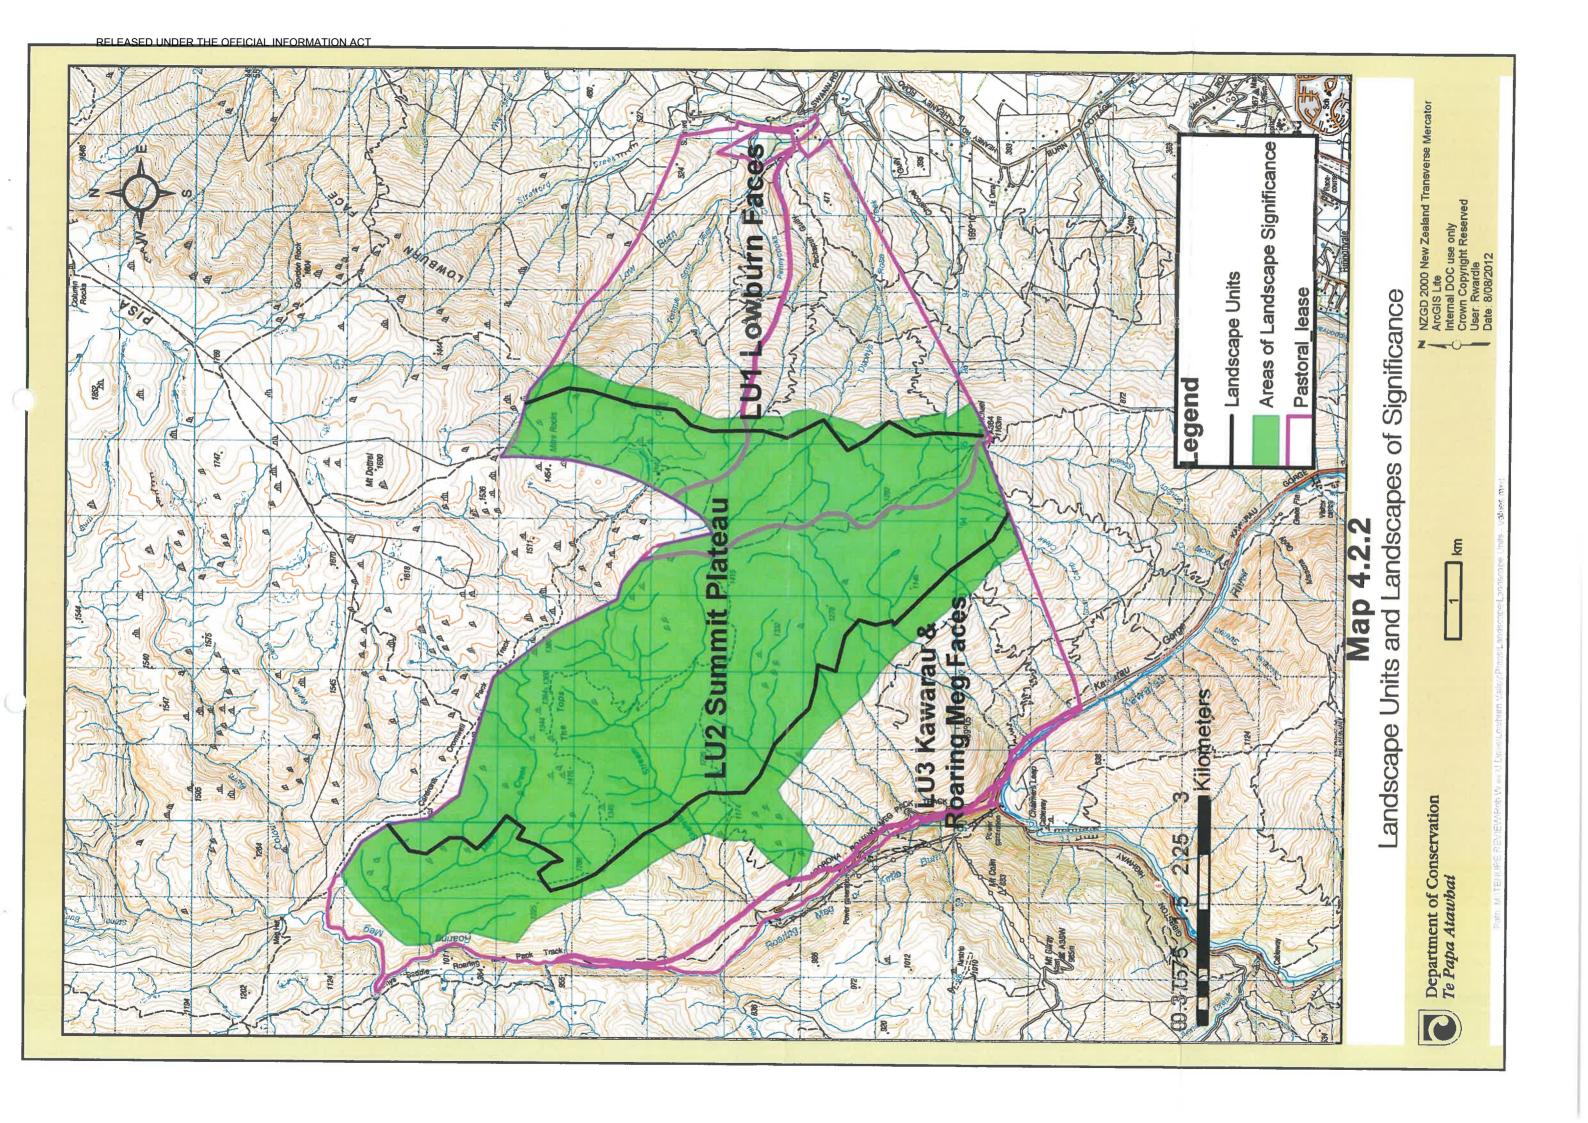

## Conservation Resources Report – Part 2

As part of the process of Tenure Review, advice on significant inherent values within the pastoral lease is provided by Department of Conservation officials in the form of a Conservation Resources Report. This report is the result of outdoor survey and inspection. It is a key piece of information for the development of a preliminary consultation document.