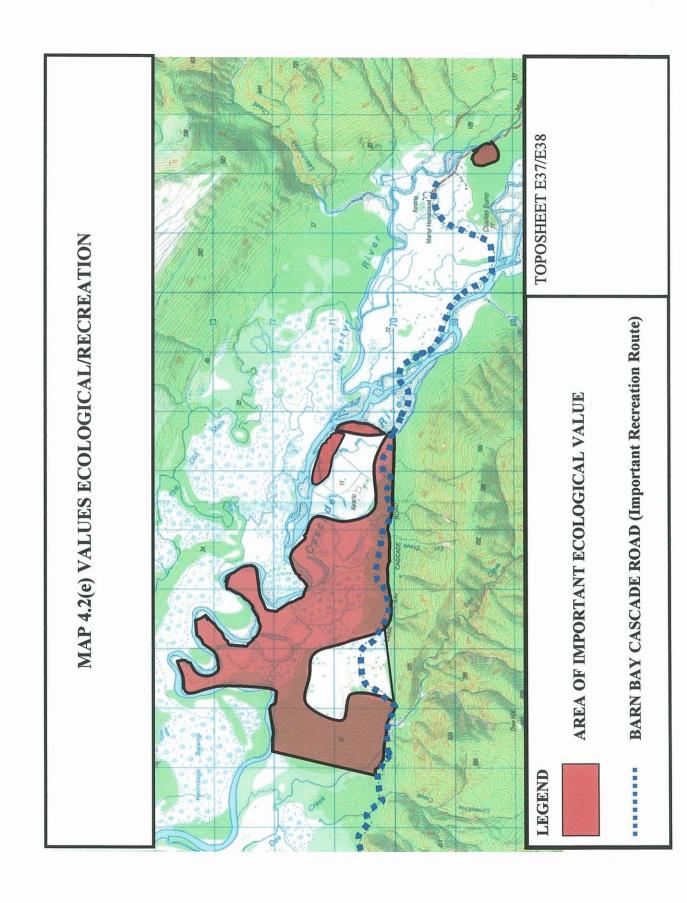

#### Crown Pastoral Land Tenure Review

Lease name: LOWER CASCADE

Lease number: PH 002

## Plan attaching to the Conservation Resources Report

- Values Ecological/Recreation Map

The following plan forms part of the Conservation Resources Report provided by the Department of Conservation.

It is released under the Official information Act 1982.

July

05