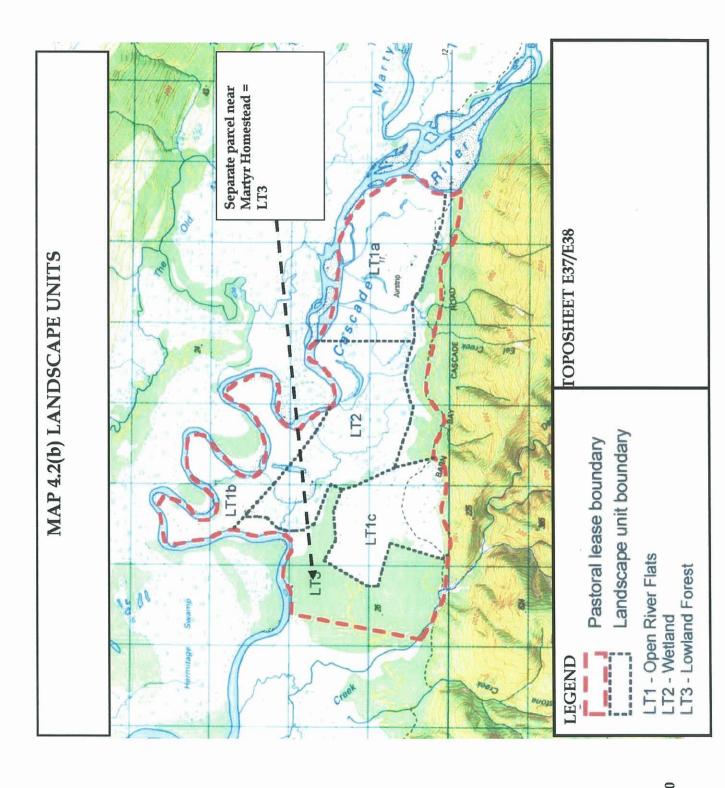

# Plan attaching to the Conservation Resources Report

- Landscape Units Map

The following plan forms part of the Conservation Resources Report provided by the Department of Conservation.

It is released under the Official information Act 1982.