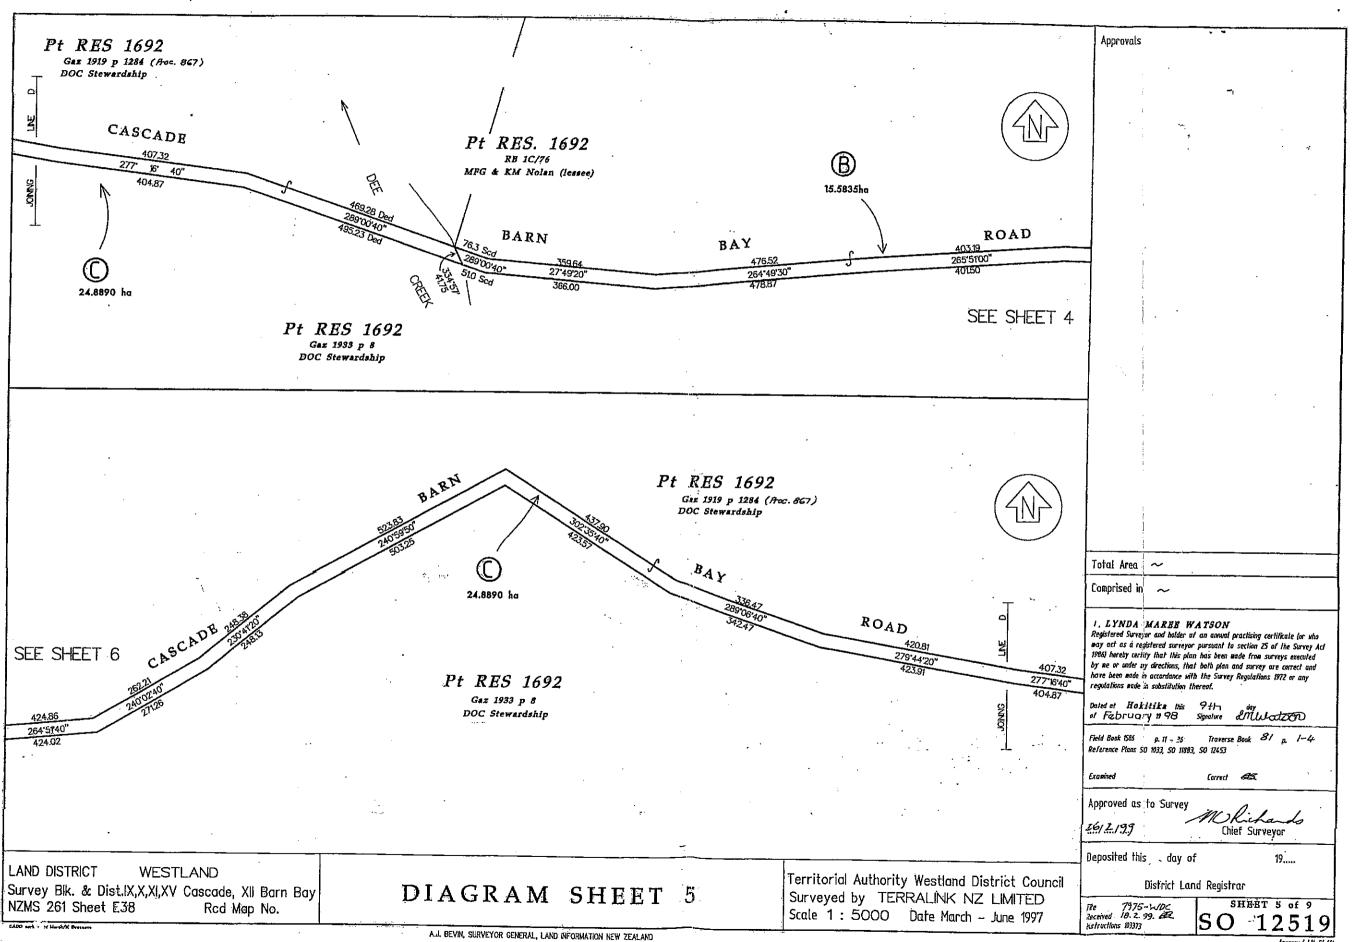

## "RELEASED UNDER THE OFFICIAL INFORMATION ACT" The report noted that :

- 1) There are no reservations as to the provision of Marginal strips against the lease. However any future permanent disposition will be subject to Marginal Strips applying in respect of all rivers and streams over 3 metres in width in accordance with the Conservation Act 1987.
- 2) The topographical plan attached shows the Barn Bay- Cascade Road as being a formed track. The track would appear to have been upgraded, formed as road and surveyed (S.O. 12519) but has as yet not been legalised.

#### 6.2 Legal Roads - formed and paper

The Barn Bay Cascade Road as shown on SO 12519 is not legal. Because the appellations for the leased land and Conservation land are the same it is not clear whether the lease is affected or the road represents its southern boundary.

#### 8.1 Legalisation of Barn Bay Cascade Road

SO 12519 (approved 26 February 1999) defines the Barn Bay Cascade Road but no action has been taken to legalise the road including the implications it has on the lease.

Copy of SO 12519 attached as Appendix 2.

Schedule A

NOTES: This information does not affect the status of the land but was identified as possible requiring further investigation at the due diligence stage: See Crown Pastoral Standard 6

- Please note that there are no reservations as to the provision of Marginal strips against the lease. However any future permanent disposition will be subject to Marginal Strips applying in respect of all rivers and streams over 3 metres in width in accordance with the Conservation Act 1987.
- 2) The topographical plan attached shows the Barn Bay- Cascade Road as being a formed track. The track would appear to have been upgraded, formed as road and surveyed (S.O. 12519) but has as yet not been legalised.