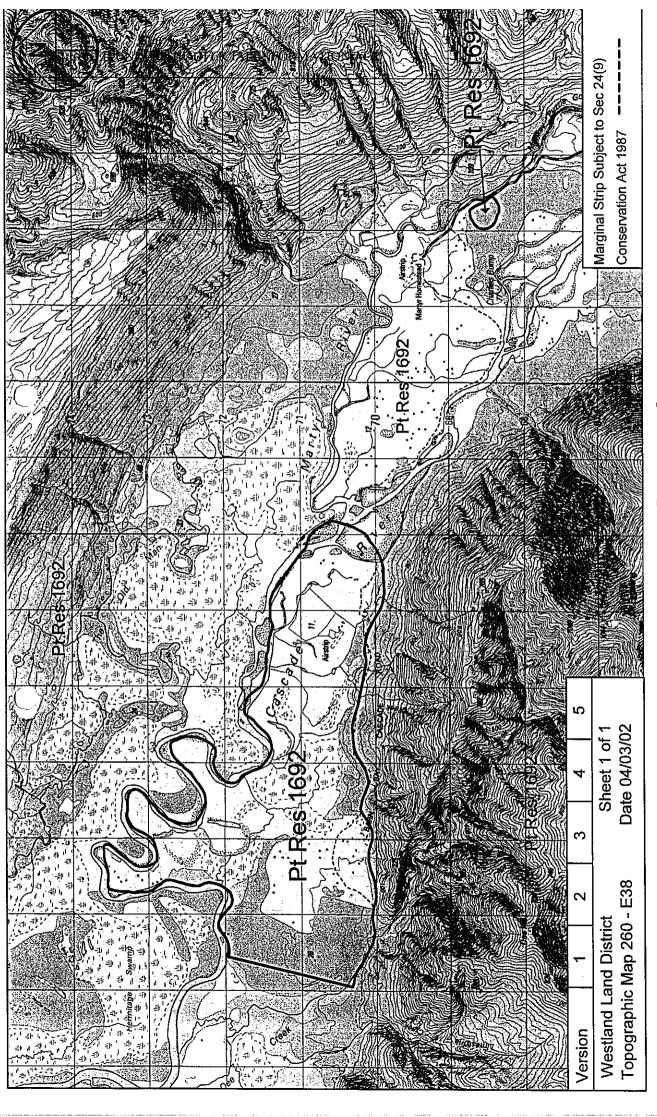

## "RELEASED UNDER THE OFFICIAL INFORMATION ACT" The report noted that :

- 1) There are no reservations as to the provision of Marginal strips against the lease. However any future permanent disposition will be subject to Marginal Strips applying in respect of all rivers and streams over 3 metres in width in accordance with the Conservation Act 1987.
- 2) The topographical plan attached shows the Barn Bay- Cascade Road as being a formed track. The track would appear to have been upgraded, formed as road and surveyed (S.O. 12519) but has as yet not been legalised.

#### 6 Review of Topographical and Cadastral Data:

Both maps attached to the Land Status Report show that there are no historic sites, transmission or power lines, water races, telecommunication or other installations on the lease. The topographical map does however show that an airstrip is within the lease area. The Barn Bay Cascade Road is shown as a formed track

#### 6.1 Marginal Strips:

Marginal srips are not provided for but any disposition would be subject to the provision of Marginal Strips along rivers and streams in excess of three metres in width.

#### 6.2 Legal Roads - formed and paper

The Barn Bay Cascade Road as shown on SO 12519 is not legal. Because the appellations for the leased land and Conservation land are the same it is not clear whether the lease is affected or the road represents its southern boundary.

#### 8.1 Legalisation of Barn Bay Cascade Road

SO 12519 (approved 26 February 1999) defines the Barn Bay Cascade Road but no action has been taken to legalise the road including the implications it has on the lease.

NOTES: This information does not affect the status of the land but was identified as possible requiring further investigation at the due diligence stage: See Crown Pastoral Standard 6

- Please note that there are no reservations as to the provision of Marginal strips against the lease. However any future permanent disposition will be subject to Marginal Strips applying in respect of all rivers and streams over 3 metres in width in accordance with the Conservation Act 1987.
- 2) The topographical plan attached shows the Barn Bay- Cascade Road as being a formed track. The track would appear to have been upgraded, formed as road and surveyed (S.O. 12519) but has as yet not been legalised.