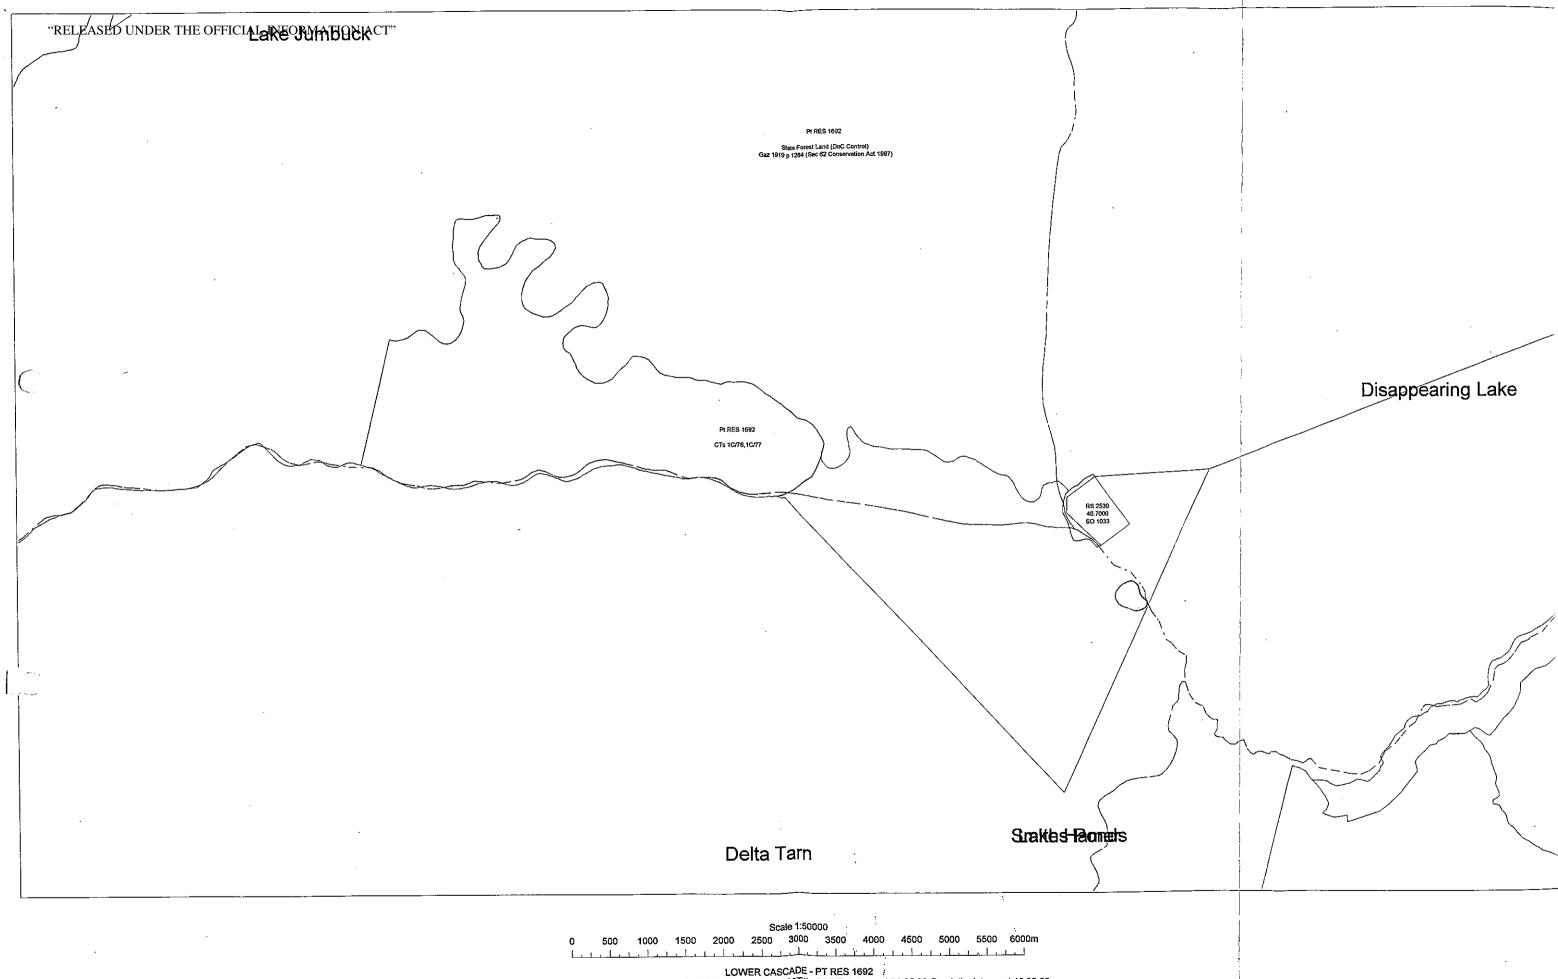

#### 7 Details of any neighbouring Crown or Conservation land:

This lease is completely surrounded by (Part Reserve 1692) – Stewardship land pursuant to Section 62 of the Conservation Act 1987 (N.Z Gazette s 1919 p 1284 and 1933p.8).

# Lower Cascade

Scale 1:50000

LOWER CASCADE - PT RES 1692 /
TERRALINK NZ LTD(Terraview)-DCDB Data as at 01.05.99Title & VNZ data as at 01.05.99.Geodetic data as at 12.02.02.
Cadastral Information from LINZ Digital Cadastral Database (DCDB). CROWN COPYRIGHT RESERVED.