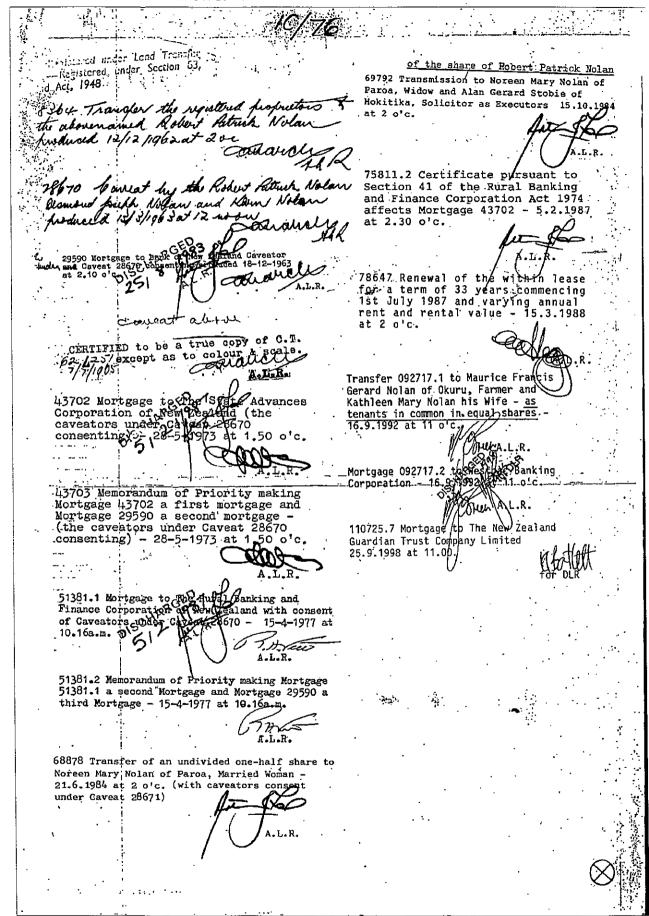

#### 3.3 Registered Interests

Mortgages:

No. 110725.7

to The New Zealand Guardian Trust Company Limited (registered 25

September 1998).

Caveat:

Caveat 28670 by Robert Patrick Nolan, Desmond Joseph Nolan and Kevin Nolan registered 13 March 1963.

The land is subject to Caveat by Robert Patrick Nolan, Desmond Joseph Nolan and Kevin Nolan.

The minerals remain with the Crown. The land has never been alienated since the original acquisition from the original Maori owners under the 1848 Kemp Deed of Purchase

#### Interests

28670 CAVEAT BY ROBERT PATRICK NOLAN, DESMOND JOSEPH NOLAN AND KEVIN NOLAN - 13.3.1963 AT 12.00 PM

78647 Renewal of the within Lease for a term of 33 years commencing 1st July 1987 and varying annual rent and rental value - 15.3.1988 at 2.00 pm