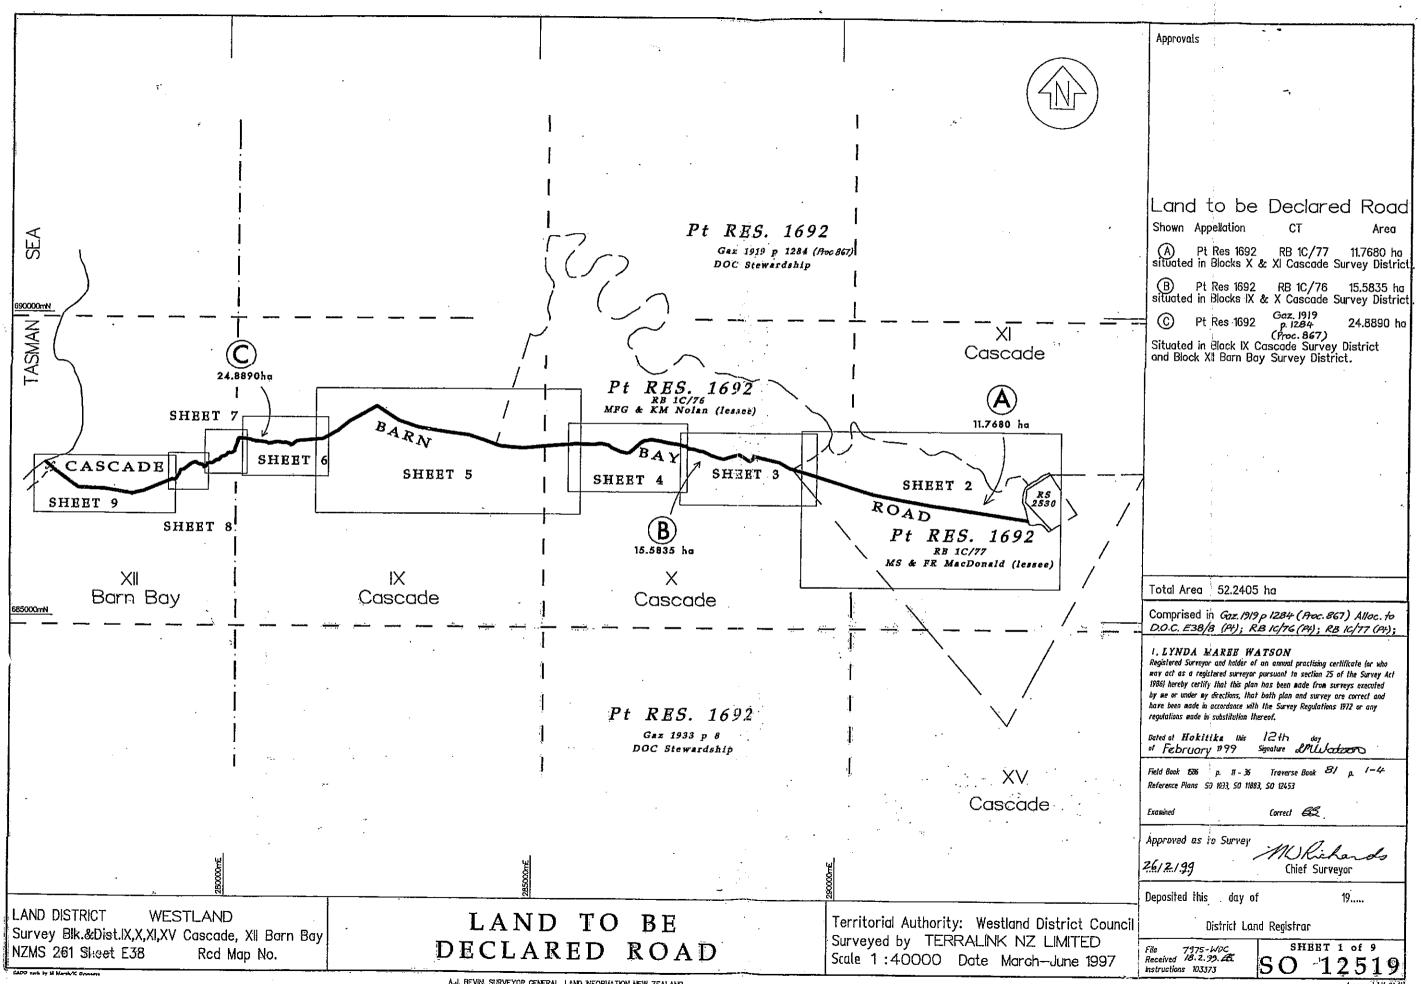

## "RELEASED UNDER THE OFFICIAL INFORMATION ACT" The report noted that :

- 1) There are no reservations as to the provision of Marginal strips against the lease. However any future permanent disposition will be subject to Marginal Strips applying in respect of all rivers and streams over 3 metres in width in accordance with the Conservation Act 1987.
- 2) The topographical plan attached shows the Barn Bay- Cascade Road as being a formed track. The track would appear to have been upgraded, formed as road and surveyed (S.O. 12519) but has as yet not been legalised.

#### 6.2 Legal Roads - formed and paper

The Barn Bay Cascade Road as shown on SO 12519 is not legal. Because the appellations for the leased land and Conservation land are the same it is not clear whether the lease is affected or the road represents its southern boundary.

#### 8.1 Legalisation of Barn Bay Cascade Road

SO 12519 (approved 26 February 1999) defines the Barn Bay Cascade Road but no action has been taken to legalise the road including the implications it has on the lease.

Copy of SO 12519 attached as Appendix 2.

Schedule A