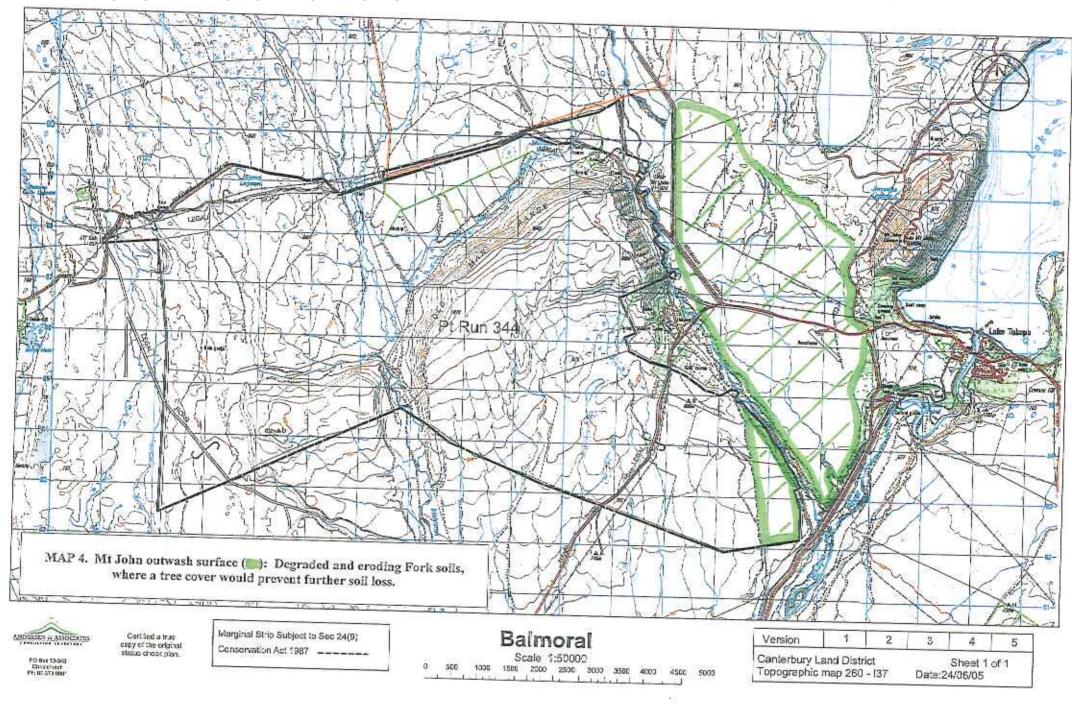

dalah dalah tahun dalah d</u> 1:50,000 SCALE (Kilometres)

| Version                                                     |  | 2 | 3      | 4                               | 5 |
|-------------------------------------------------------------|--|---|--------|---------------------------------|---|
| Conterbury Land District<br>Topographic Map 260 - H38 & I38 |  |   | 111/25 | Sheet 2 of 2<br>Date: June 2005 |   |



MARYBURN (Pts Run 85, Pt Run 85A & RS 41616 & 41617)

Quotable Value Limited

<u>հասանում փոնձական</u> հանդանի համանական հանձական համանական համանական համանական համանական համանական համանական համանա

Version

Canterbury Land District

4 Sheet 1 of 2

1:50,000 SCALE (Kilometres)

Excludes all legal roads and marginal strips if any





## RELEASED UNDER THE OFFICIAL INFORMATION ACT





Scale 1.50000

0 500 1000 1500 2000 2600 3000 3500 4000 4500 5000