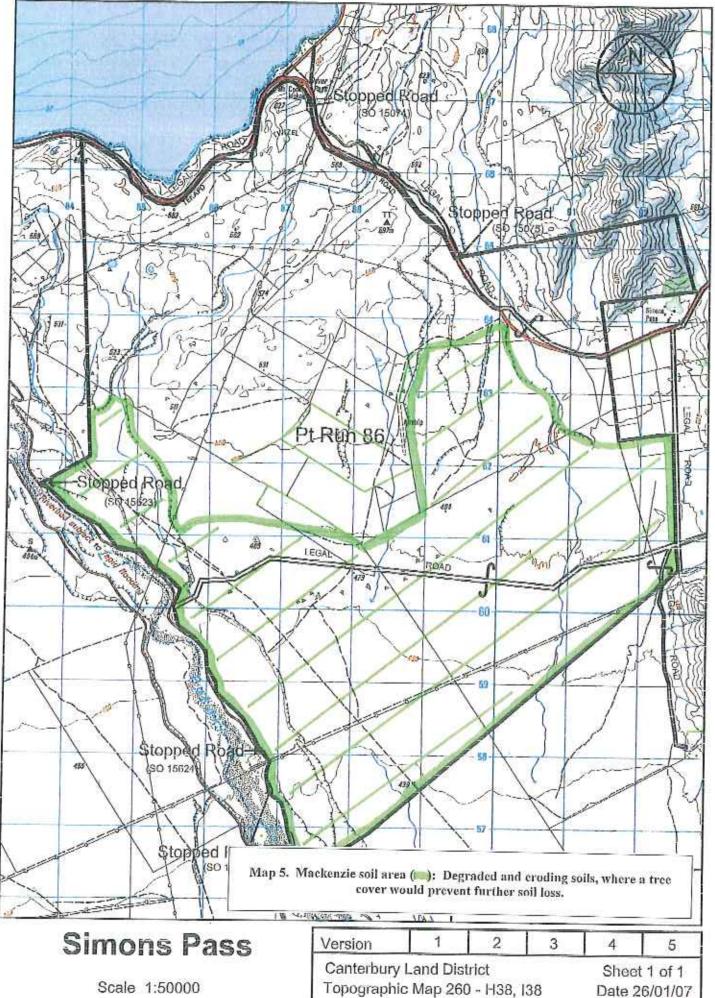

alah dalah tahun dalah d</u> 1:50,000 SCALE (Kilometres)

| Version                                                     |  | 2 | 3      | 4                               | 5 |
|-------------------------------------------------------------|--|---|--------|---------------------------------|---|
| Conterbury Land District<br>Topographic Map 260 - H38 & I38 |  |   | 111/25 | Sheet 2 of 2<br>Date: June 2005 |   |



MARYBURN (Pts Run 85, Pt Run 85A & RS 41616 & 41617)

Quotable Value Limited

<u>հասանում փոնձական</u> հանդանի համանական հանձական համանական համանական համանական համանական համանական համանական համանա

Version

Canterbury Land District

4 Sheet 1 of 2

1:50,000 SCALE (Kilometres)

Excludes all legal roads and marginal strips if any





## RELEASED UNDER THE OFFICIAL INFORMATION ACT





Scale 1.50000

0 500 1000 1500 2000 2600 3000 3500 4000 4500 5000