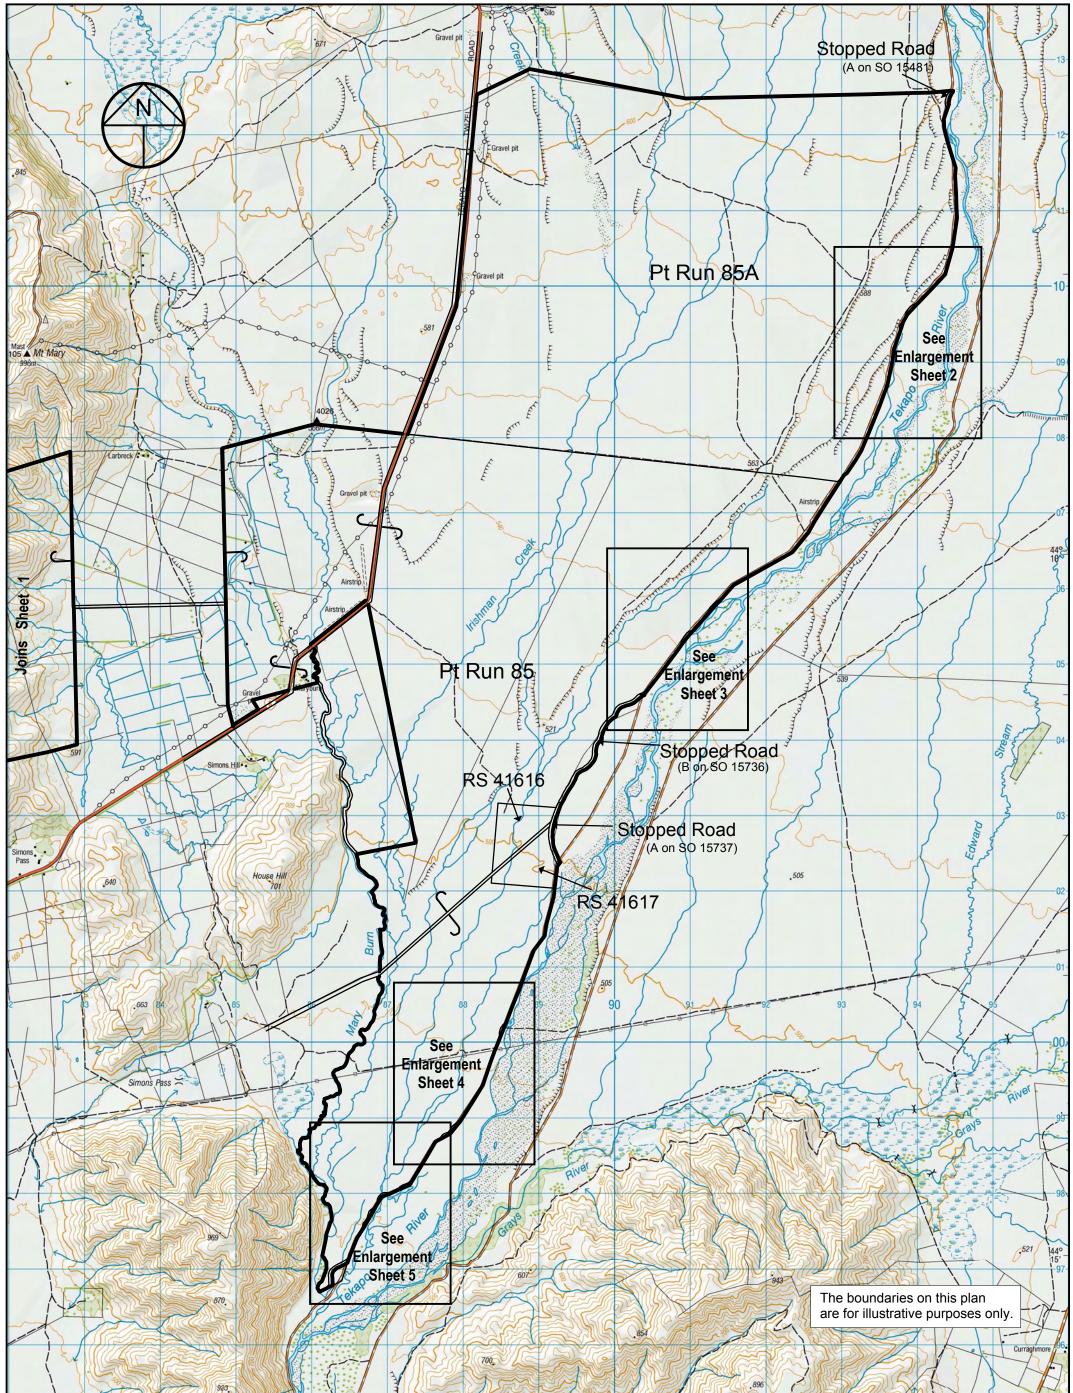

## Land Status Plan for **Maryburn**

Scale 1:50000 (@ A3)

 0
 500
 1000
 1500
 2000
 2500
 3000
 3500
 4000
 4500
 5000

| Version                  | 1 | 2 | 3             | 4 | 5 |
|--------------------------|---|---|---------------|---|---|
| Canterbury Land District |   |   | Sheet 2 of 2  |   |   |
| NZTopo50 map - BZ16      |   |   | Date 25/11/09 |   |   |