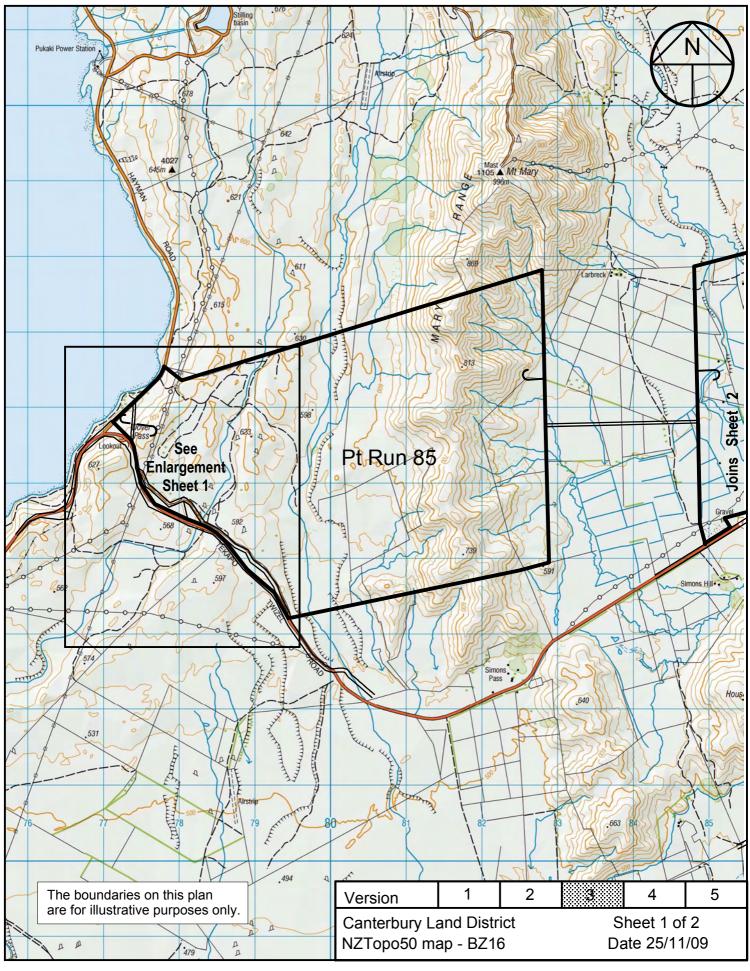

## Land Status Report - Plans

These plans attach to and support the Due Diligence Report.

They are released under the Official Information Act 1982.

April

10

RELEASED UNDER THE OFFICIAL INFORMATION ACT

0

Land Status Plan for **Maryburn** 

## Land Status Plan for **Maryburn**

Scale 1:50000 (@ A3)

 0
 500
 1000
 1500
 2000
 2500
 3000
 3500
 4000
 4500
 5000

| Version                  | 1 | 2 | 3             | 4 | 5 |
|--------------------------|---|---|---------------|---|---|
| Canterbury Land District |   |   | Sheet 2 of 2  |   |   |
| NZTopo50 map - BZ16      |   |   | Date 25/11/09 |   |   |