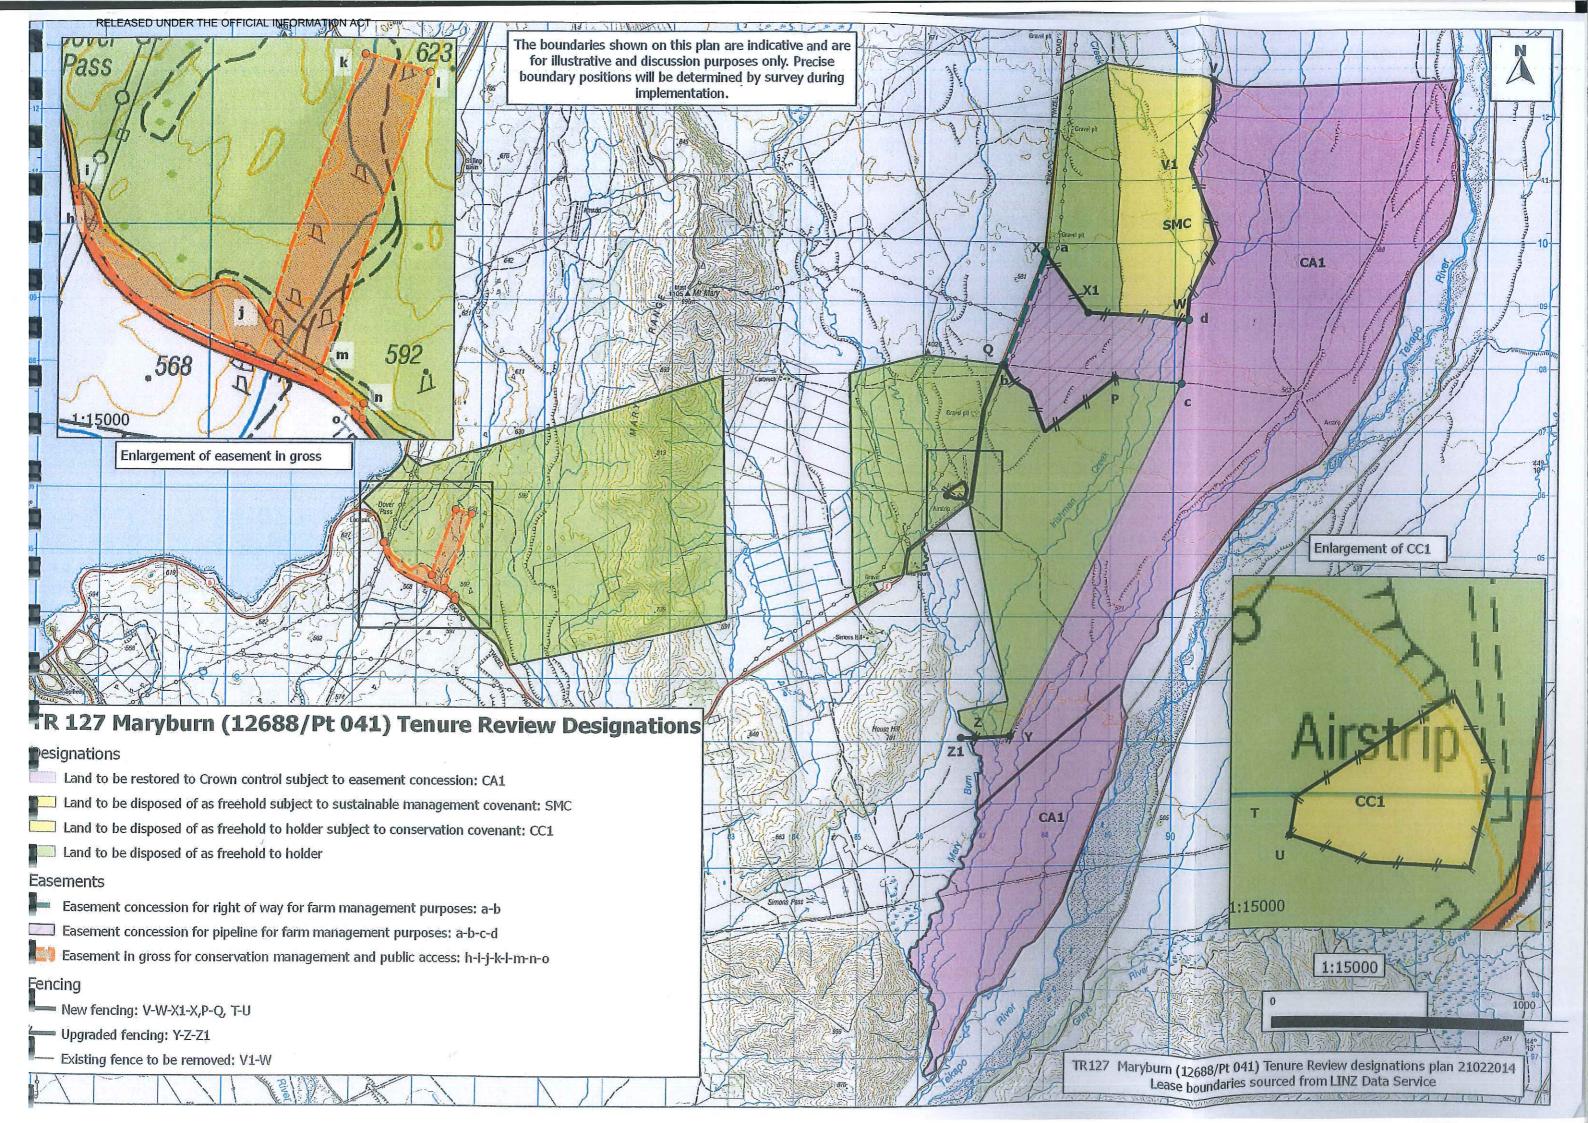

## Substantive Proposal Designations Plans

A Designations Plan forms part of the Tenure Review Substantive Proposal. The attached plan is a copy of the Designations Plan included in the Substantive Proposal for the above review. The Substantive Proposal has been accepted by the Leaseholder.

A summary of the Substantive Proposal is available as part of a notice of acceptance document lodged for registration against the Landonline computer register of the leasehold Certificate of Title being **CB 529/45**. The Notice of Acceptance is a public document searchable by licensed remote access to Landonline.