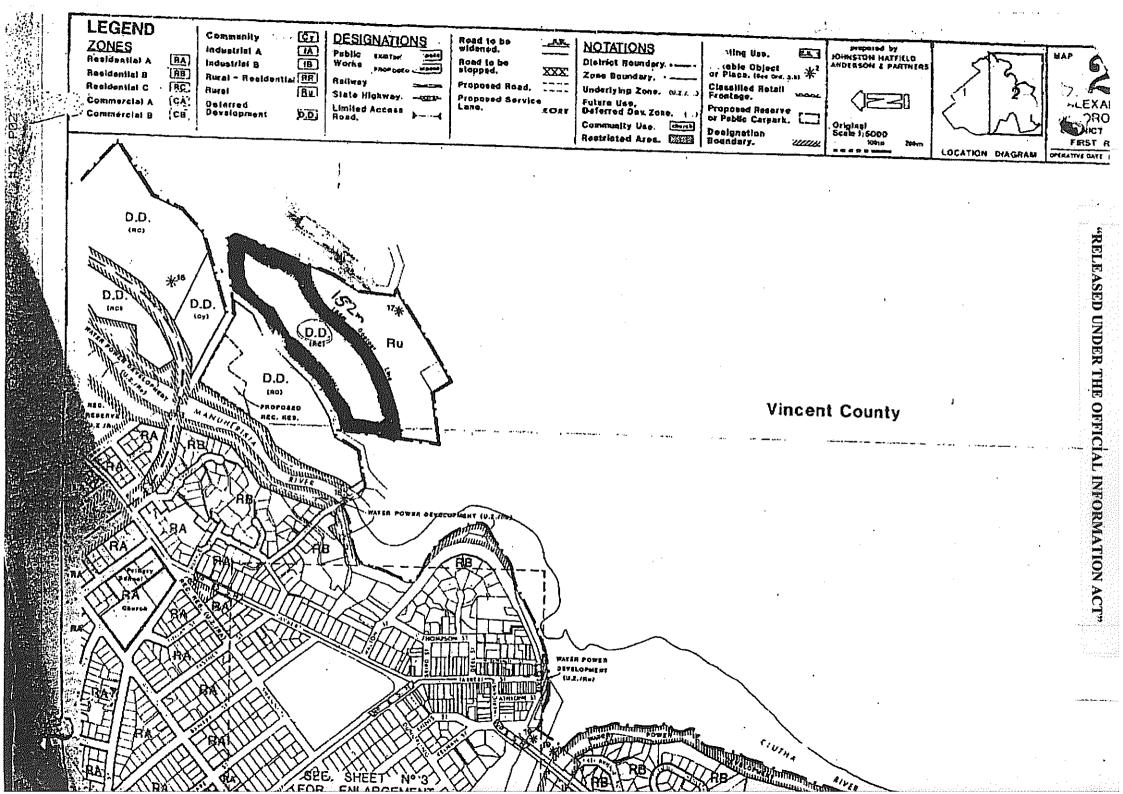

| stopped road being Part<br>ons 24, 23, Block II,<br>de Survey District.                                | 1.0000       | ,          | Pasture, adjoins farm settlement.                                                                                 | Land Corporation                                                                                 |
| \$0 22227   | 7 (6)                | F40                                | land a           | on 1, Block XIII and Crown<br>adjacent to Block XIV, Town<br>pert Town.                                | 11.8000      |            | Scrub and pasture, zoned residential.                                                                             | Land Corporation                                                                                 |







# DEPARTMENT OF LANDS

National Insurance Building, Princes Screet, Dunedin, New Zealand. PO Box 1098, Dunedin. Telephone (024) 776 397. Bureaufax (024) 771 692.

OUR REFERENCE: YOUR REFERENCE: INQUIRIES PLEASE ASK FOR:

# FACSIMILE MESSAGE

| To: DOSLI                         |                   |
|-----------------------------------|-------------------|
| Fax No. 773547                    |                   |
| No. of Sheets (incl this page): 2 | Date: 9.11. 1988  |
| Attention: John Kink              | From: Ken Stone + |
| Subject: Land Allocation - 1      | Mexandra          |

Plan attached as regnessed. You will need to overlay on allocation plans

If you do not receive the complete number of pages or have any queries please phone Dunedin 776 397 or fax Dunedin 771 692.

THE