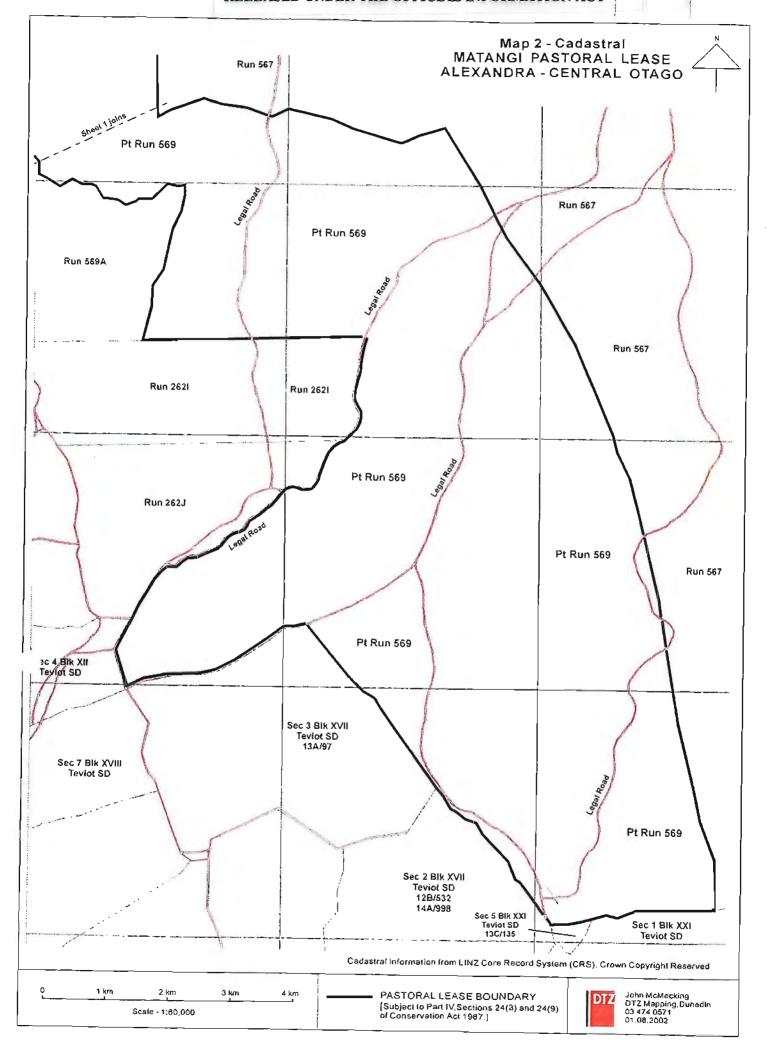

ame: MATANGI

Lease number: PO 371

# Due Diligence Report (including Status Report) - Part 2

This report and attachments results from a pre-Tenure Review assessment of the pastoral lease for the purpose of confirming land available for Tenure Review and any issues, rights or obligations attaching to it. The information is gathered from files and other sources available to the LINZ contractor.

Part of the information relates to research on the status of the land, resulting in a Status Report that is signed off by a LINZ approving officer. The remainder of the information is not analysed for relevancy or possible action until required, and LINZ does not guarantee its accuracy or completeness as presented.

The report attached is released under the Official Information Act 1982.

June 09



# DTZ NEW ZEALAND

This land status report has been prepared on the instruction of Land Information New Zealand in terms of the contract number 50268 dated September 2001 and is undertaken for the purposes of the Crown Pastoral Land Act 1998.

| LAND STA | 170 | SRE | PORT | for MATANGI | [LIPS ref 12610] |
|----------|-----|-----|------|-------------|------------------|
| Property | 1   | of  | 1    |             |                  |

| Lang District