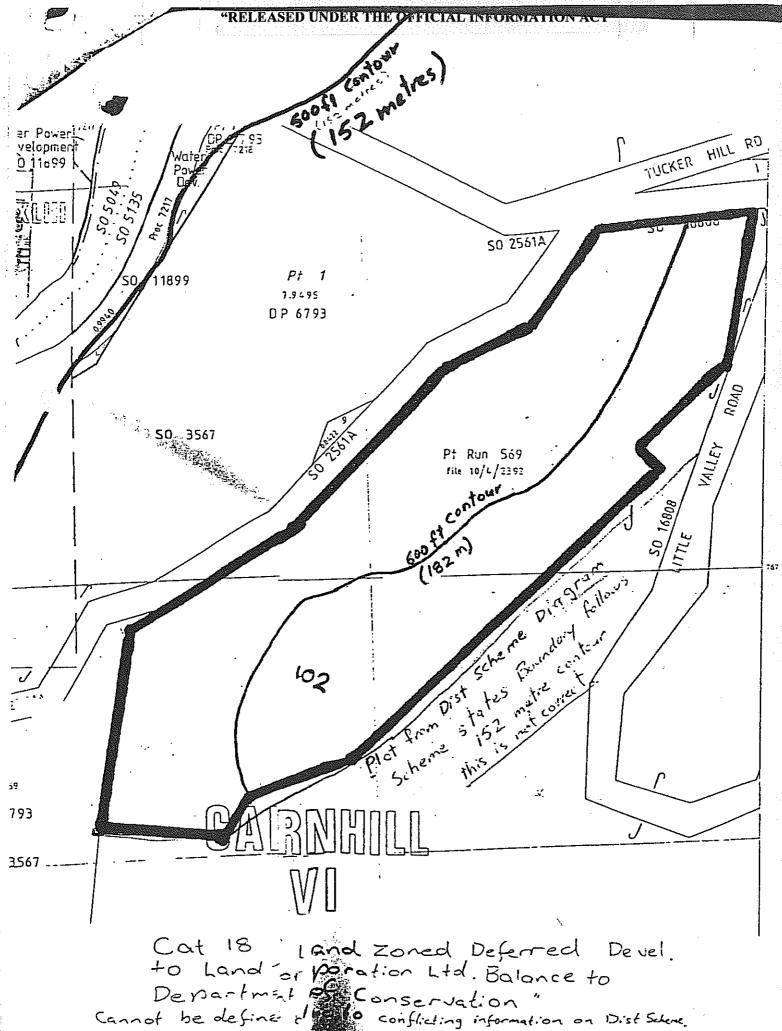

| stopped road being Part<br>ons 24, 23, Block II,<br>de Survey District.                                | 1.0000       | ,          | Pasture, adjoins farm settlement.                                                                                 | Land Corporation                                                                                 |
| \$0 22227   | 7 (6)                | F40                                | land a           | on 1, Block XIII and Crown<br>adjacent to Block XIV, Town<br>pert Town.                                | 11.8000      |            | Scrub and pasture, zoned residential.                                                                             | Land Corporation                                                                                 |







# DEPARTMENT OF LANDS

National Insurance Building, Princes Screet, Dunedin, New Zealand. PO Box 1098, Dunedin. Telephone (024) 776 397. Bureaufax (024) 771 692.

OUR REFERENCE: YOUR REFERENCE: INQUIRIES PLEASE ASK FOR:

# FACSIMILE MESSAGE

| To: DOSLI                         |                   |
|-----------------------------------|-------------------|
| Fax No. 773547                    |                   |
| No. of Sheets (incl this page): 2 | Date: 9.11. 1988  |
| Attention: John Kink              | From: Ken Stone + |
| Subject: Land Allocation - 1      | Mexandra          |

Plan attached as regnessed. You will need to overlay on allocation plans

If you do not receive the complete number of pages or have any queries please phone Dunedin 776 397 or fax Dunedin 771 692.

THE LA