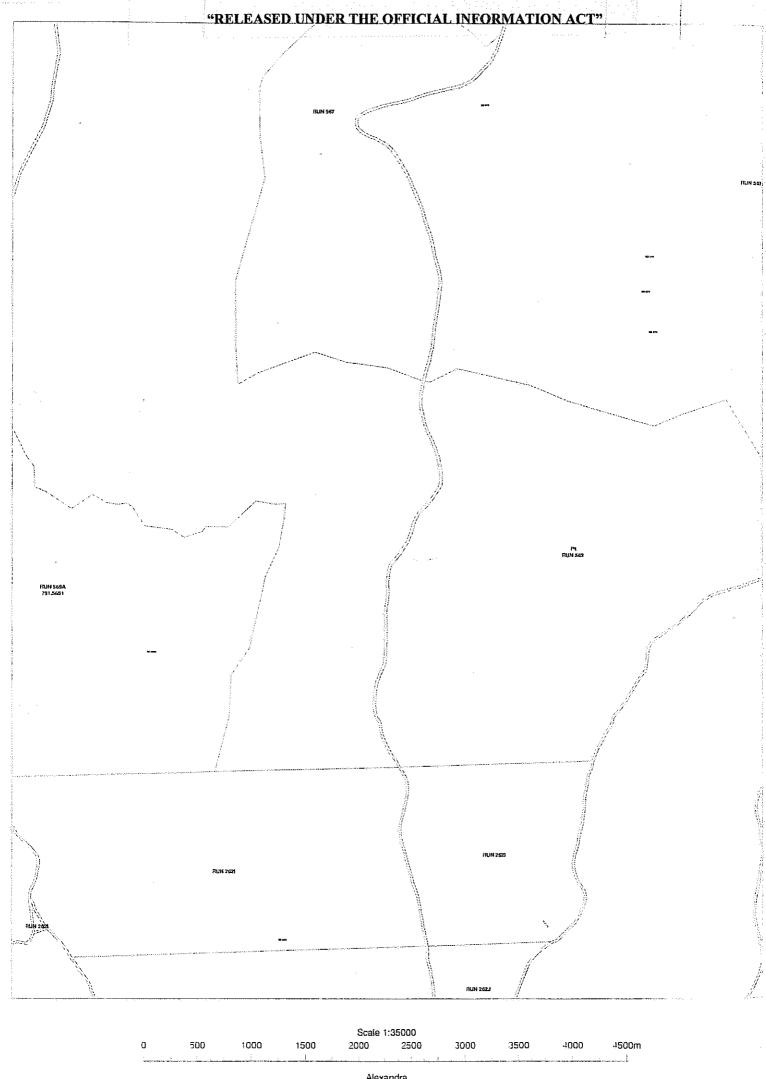

Received 25, 11/47

File 20/1/1/2

Instructions
Reference plans 122.5/26 1168
http://dilbook p
Field book p
Faverse book p
Faverse book p
Faverse book p
Faverse fook p
Fav

SURVEY BLK & DIST. SEC.1. BLK VII. CAIRNHILL S. D. (formerly Pl.Rim 569)
LAND DISTRICT. OTAGO LOCAL BODY. VINCENT. COUNTY
Scale: 5 chains to an inch. Surveyed by Compiled. Date: Sept. 1947.