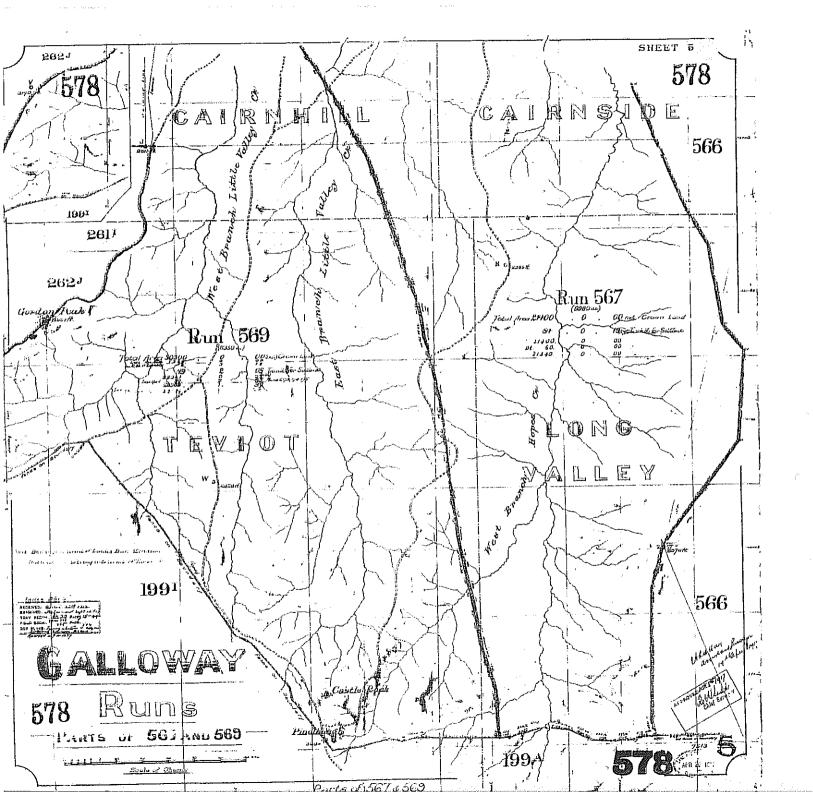

Received 25, 11/47

File 20/1/1/2

Instructions
Reference plans 122.5/26 1168
http://dilbook p
Field book p
Faverse book p
Faverse book p
Faverse book p
Faverse fook p
Fav

SURVEY BLK & DIST. SEC.1. BLK VII. CAIRNHILL S. D. (formerly Pl.Rim 569)
LAND DISTRICT. OTAGO LOCAL BODY. VINCENT. COUNTY
Scale: 5 chains to an inch. Surveyed by Compiled. Date: Sept. 1947.

Scale: 5 chains to an inch Surveyed by Compiled Date: Sept. 1947.

Legistered Surveyer and holder of an annual practising certificate, hereby certify that this plan has been made from surveya executed by me; that both plan and survey are correct and have been made in accordance with the regulations under the Surveyors Act, 1936

Best at this day of Parties of Surveyors and the Surveyors Act, 1936

Registered Surveyors

| Approved as from          |
|---------------------------|
| Hydrand.                  |
| Chief Surveyor 34/9 /4947 |
|                           |