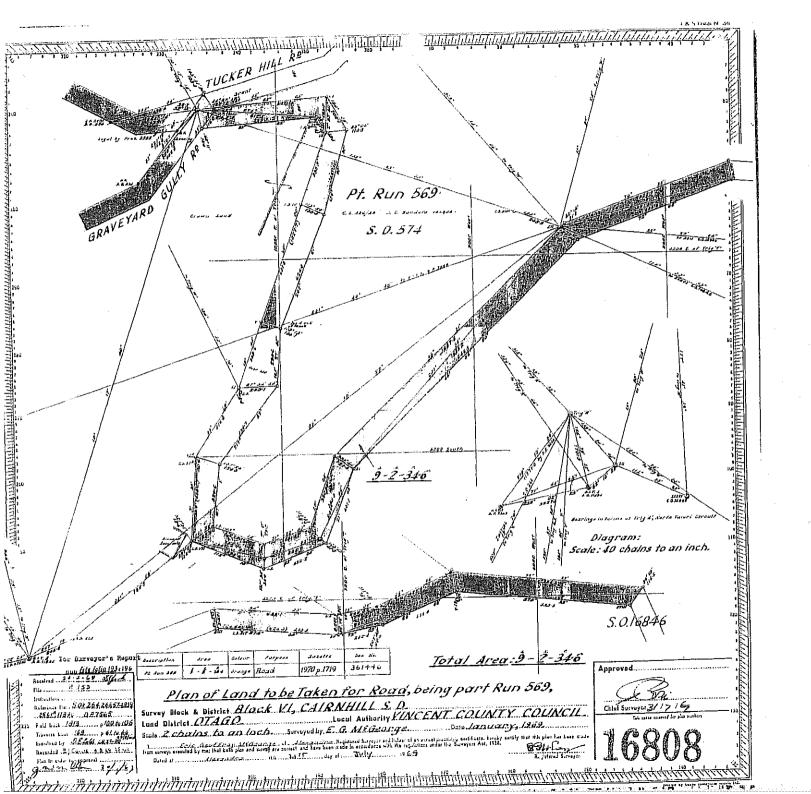

eference plans . 0.577. Field book twa p. 18 .... Trainerse book 101. p. 21.
Trainerse book 101. p. 21.
Ecomined by Landlan ways
Recorded Beaution shiftst
Plan in order for approval.
At days 24, 27,944

PLAN OF SEC. 8 FORMERLY PART OF RUN 569

SURVEY BLK & DIST. BLK.VI. CAIRNEILL S.D. LOCAL BODY WINCENT COUNTY COUNCIL. LAND DISTRICT OTAGO Surveyed by E.G.M. George Date: July 1948

Scale: 3ch tlin Leading of the standard of Arraign seguitared Surveyor and holder of an armual practitions artificiate, hereby certify that this plan has been made from surveys executed by me: that both plan and surveys are correct and have been made in accordance with the regulations under the Surveyors Act. 1936

Dated at Chancella this See day of Systemetric 1945

Approved Chief Surveyor, 27/20/74P. 11













|                                                                                                  | · · · · · · · · · · · · · · · · · · ·