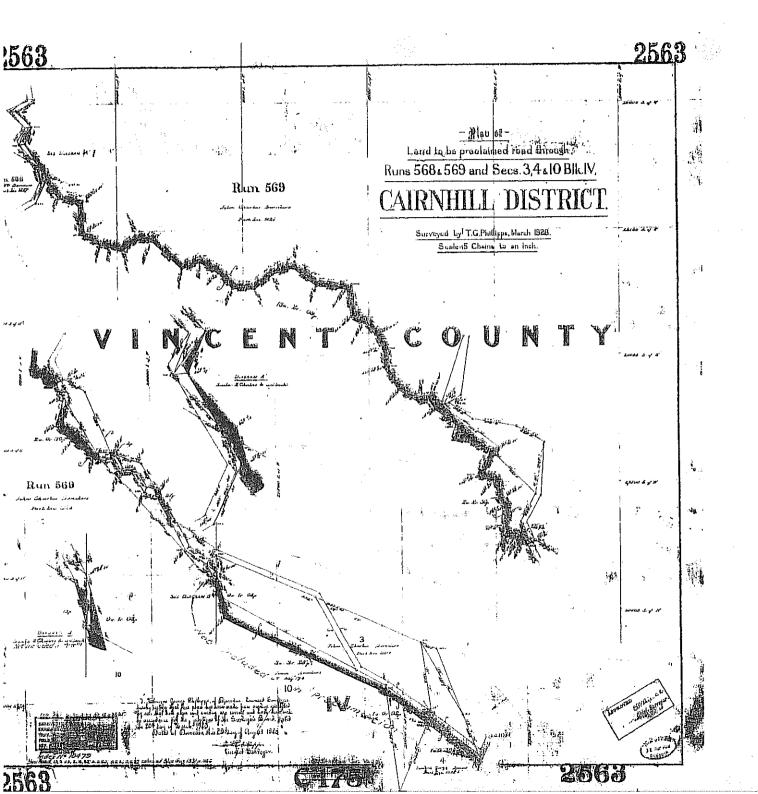

Received 25, 11/47

File 20/1/1/2

Instructions
Reference plans 122.5/26 1168
http://dilbook p
Field book p
Faverse book p
Faverse book p
Faverse book p
Faverse fook p
Fav

SURVEY BLK & DIST. SEC.1. BLK VII. CAIRNHILL S. D. (formerly Pl.Rim 569)
LAND DISTRICT. OTAGO LOCAL BODY. VINCENT. COUNTY
Scale: 5 chains to an inch. Surveyed by Compiled. Date: Sept. 1947.

Scale: 5 chains to an inch Surveyed by Compiled Date: Sept. 1947.

Legistered Surveyer and holder of an annual practising certificate, hereby certify that this plan has been made from surveya executed by me; that both plan and survey are correct and have been made in accordance with the regulations under the Surveyors Act, 1936

Best at this day of Parties of Surveyors and the Surveyors Act, 1936

Registered Surveyors

| Approved as from          |
|---------------------------|
| Hydrand.                  |
| Chief Surveyor 34/9 /4947 |
|                           |