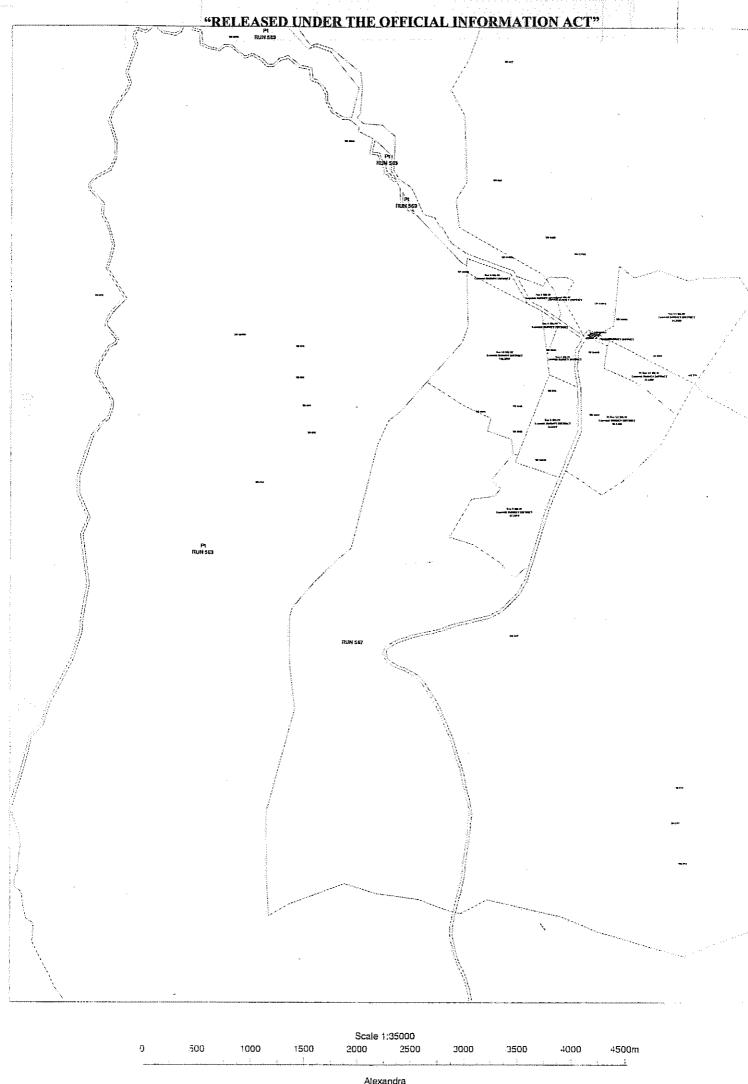

Received 25, 11/47

File 20/1/1/2

Instructions
Reference plans 122.5/26 1168
http://dilbook p
Field book p
Faverse book p
Faverse book p
Faverse book p
Faverse fook p
Fav

SURVEY BLK & DIST. SEC.1. BLK VII. CAIRNHILL S. D. (formerly Pl.Rim 569)
LAND DISTRICT. OTAGO LOCAL BODY. VINCENT. COUNTY
Scale: 5 chains to an inch. Surveyed by Compiled. Date: Sept. 1947.