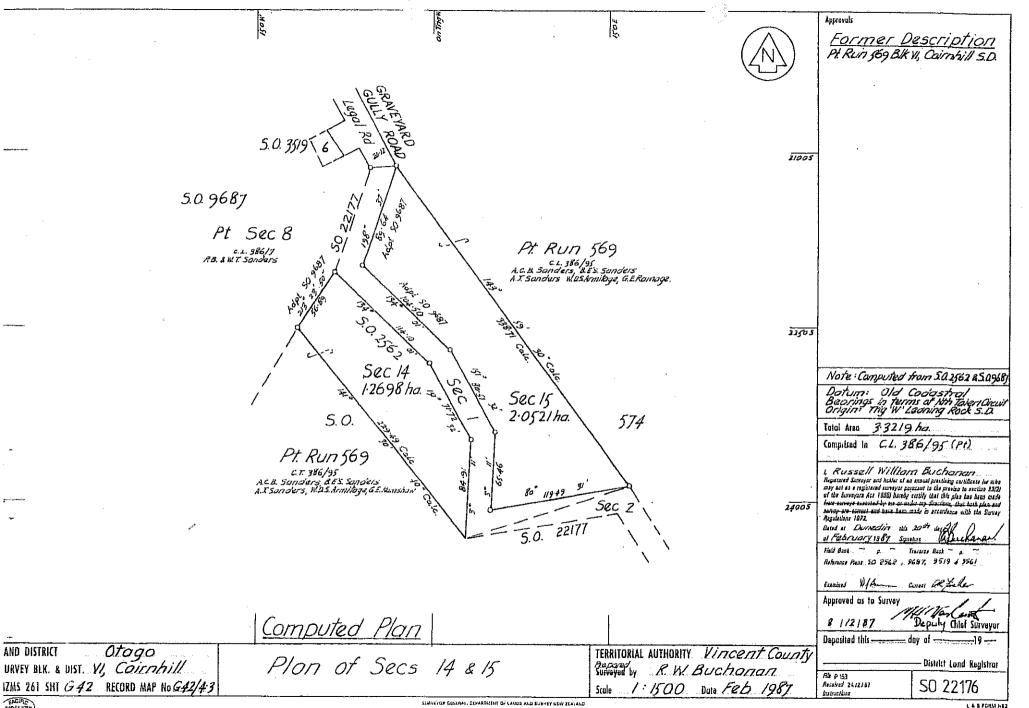

Received 25, 11/47

File 20/1/1/2

Instructions
Reference plans 122.5/26 1168
http://dilbook p
Field book p
Faverse book p
Faverse book p
Faverse book p
Faverse fook p
Fav

SURVEY BLK & DIST. SEC.1. BLK VII. CAIRNHILL S. D. (formerly Pl.Rim 569)
LAND DISTRICT. OTAGO LOCAL BODY. VINCENT. COUNTY
Scale: 5 chains to an inch. Surveyed by Compiled. Date: Sept. 1947.

Scale: 5 chains to an inch Surveyed by Compiled Date: Sept. 1947.

Legistered Surveyer and holder of an annual practising certificate, hereby certify that this plan has been made from surveya executed by me; that both plan and survey are correct and have been made in accordance with the regulations under the Surveyors Act, 1936

Best at this day of Parties of Surveyors and the Surveyors Act, 1936

Registered Surveyors

| Approved as from          |
|---------------------------|
| Hydrand.                  |
| Chief Surveyor 34/9 /4947 |
|                           |