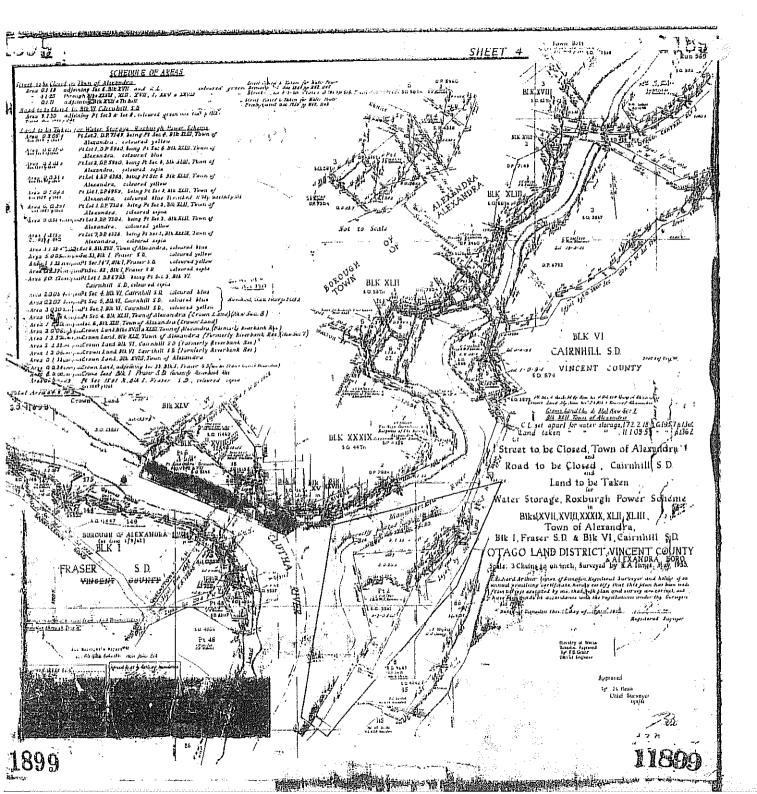

ns Reference plans . 0.577. Field book twa p. 18 .... Trainerse book 101. p. 21.
Trainerse book 101. p. 21.
Ecomined by Landlan ways
Recorded Beaution shiftst
Plan in order for approval.
At days 24, 27,944

PLAN OF SEC. 8 FORMERLY PART OF RUN 569

SURVEY BLK & DIST. BLK.VI. CAIRNEILL S.D. LOCAL BODY WINCENT COUNTY COUNCIL. LAND DISTRICT OTAGO Surveyed by E.G.M. George Date: July 1948

Scale: 3ch tlin Leading of the standard of Arraign seguitared Surveyor and holder of an armual practitions artificiate, hereby certify that this plan has been made from surveys executed by me: that both plan and surveys are correct and have been made in accordance with the regulations under the Surveyors Act. 1936

Dated at Chancella this See day of Systemetric 1945

Approved Chief Surveyor, 27/20/74P. 11













|                                                                                                  | · · · · · · · · · · · · · · · · · · ·