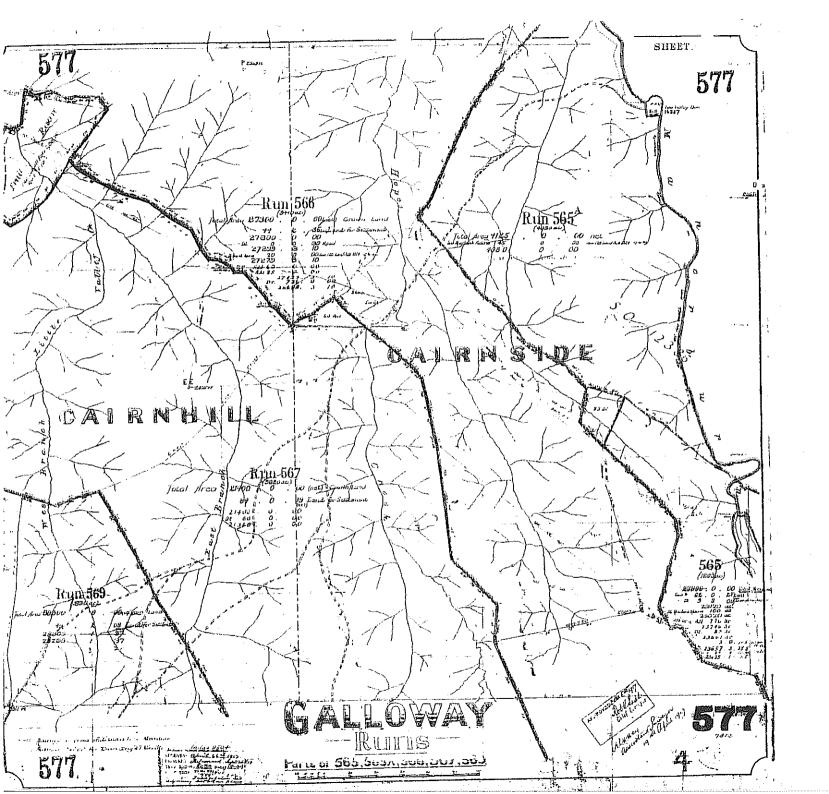

Received 25, 11/47

File 20/1/1/2

Instructions
Reference plans 122.5/26 1168
http://dilbook p
Field book p
Faverse book p
Faverse book p
Faverse book p
Faverse fook p
Fav

SURVEY BLK & DIST. SEC.1. BLK VII. CAIRNHILL S. D. (formerly Pl.Rim 569)
LAND DISTRICT. OTAGO LOCAL BODY. VINCENT. COUNTY
Scale: 5 chains to an inch. Surveyed by Compiled. Date: Sept. 1947.

Scale: 5 chains to an inch Surveyed by Compiled Date: Sept. 1947.

Legistered Surveyer and holder of an annual practising certificate, hereby certify that this plan has been made from surveya executed by me; that both plan and survey are correct and have been made in accordance with the regulations under the Surveyors Act, 1936

Best at this day of Parties of Surveyors and the Surveyors Act, 1936

Registered Surveyors

| Approved as from          |
|---------------------------|
| Hydrand.                  |
| Chief Surveyor 34/9 /4947 |
|                           |