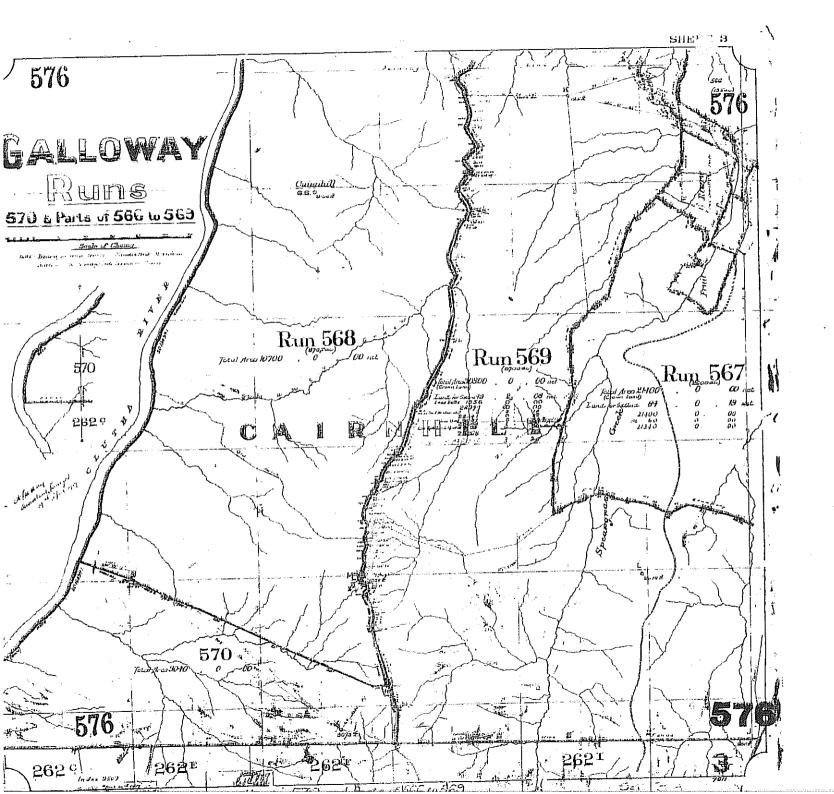

Received 25, 11/47

File 20/1/1/2

Instructions
Reference plans 122.5/26 1168
http://dilbook p
Field book p
Faverse book p
Faverse book p
Faverse book p
Faverse fook p
Fav

SURVEY BLK & DIST. SEC.1. BLK VII. CAIRNHILL S. D. (formerly Pl.Rim 569)
LAND DISTRICT. OTAGO LOCAL BODY. VINCENT. COUNTY
Scale: 5 chains to an inch. Surveyed by Compiled. Date: Sept. 1947.

Scale: 5 chains to an inch Surveyed by Compiled Date: Sept. 1947.

Legistered Surveyer and holder of an annual practising certificate, hereby certify that this plan has been made from surveya executed by me; that both plan and survey are correct and have been made in accordance with the regulations under the Surveyors Act, 1936

Best at this day of Parties of Surveyors and the Surveyors Act, 1936

Registered Surveyors

| Approved as from          |
|---------------------------|
| Hydrand.                  |
| Chief Surveyor 34/9 /4947 |
|                           |