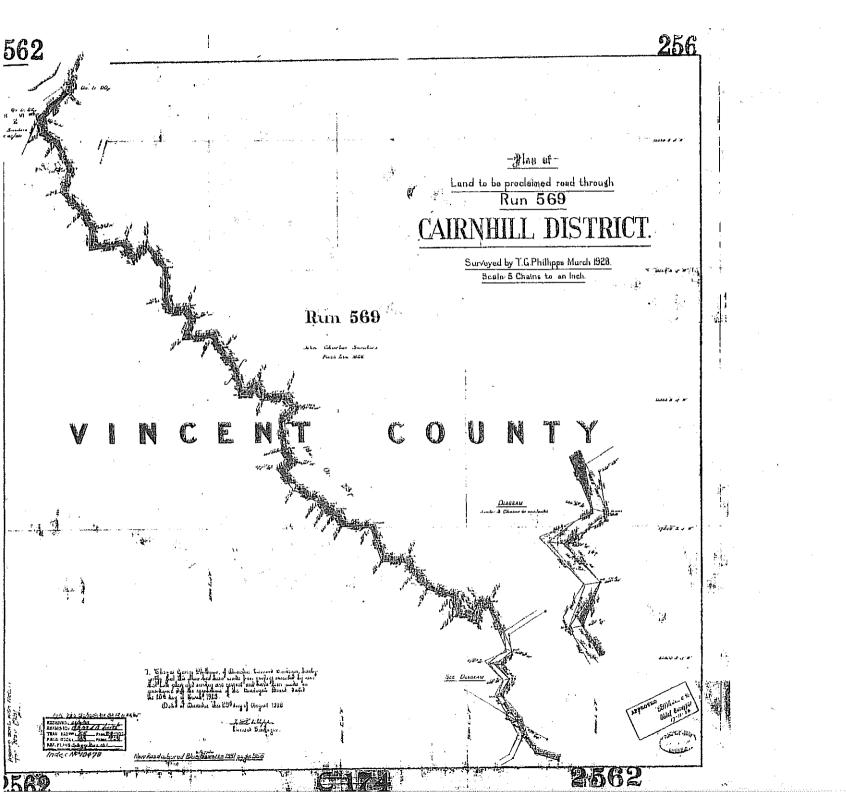

Received 25, 11/47

File 20/1/1/2

Instructions
Reference plans 122.5/26 1168
http://dilbook p
Field book p
Faverse book p
Faverse book p
Faverse book p
Faverse fook p
Fav

SURVEY BLK & DIST. SEC.1. BLK VII. CAIRNHILL S. D. (formerly Pl.Rim 569)
LAND DISTRICT. OTAGO LOCAL BODY. VINCENT. COUNTY
Scale: 5 chains to an inch. Surveyed by Compiled. Date: Sept. 1947.

Scale: 5 chains to an inch Surveyed by Compiled Date: Sept. 1947.

Legistered Surveyer and holder of an annual practising certificate, hereby certify that this plan has been made from surveya executed by me; that both plan and survey are correct and have been made in accordance with the regulations under the Surveyors Act, 1936

Best at this day of Parties of Surveyors and the Surveyors Act, 1936

Registered Surveyors

| Approved as from          |
|---------------------------|
| Hydrand.                  |
| Chief Surveyor 34/9 /4947 |
|                           |