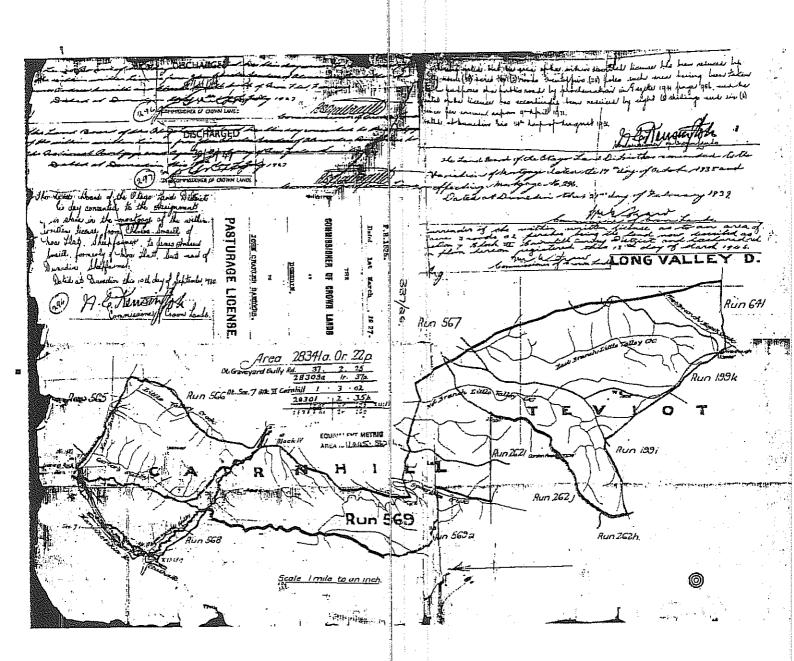

Received 25, 11/47

File 20/1/1/2

Instructions
Reference plans 122.5/26 1168
http://dilbook p
Field book p
Faverse book p
Faverse book p
Faverse book p
Faverse fook p
Fav

SURVEY BLK & DIST. SEC.1. BLK VII. CAIRNHILL S. D. (formerly Pl.Rim 569)
LAND DISTRICT. OTAGO LOCAL BODY. VINCENT. COUNTY
Scale: 5 chains to an inch. Surveyed by Compiled. Date: Sept. 1947.

Scale: 5 chains to an inch Surveyed by Compiled Date: Sept. 1947.

Legistered Surveyer and holder of an annual practising certificate, hereby certify that this plan has been made from surveya executed by me; that both plan and survey are correct and have been made in accordance with the regulations under the Surveyors Act, 1936

Best at this day of Parties of Surveyors and the Surveyors Act, 1936

Registered Surveyors

| Approved as from          |
|---------------------------|
| Hydrand.                  |
| Chief Surveyor 34/9 /4947 |
|                           |