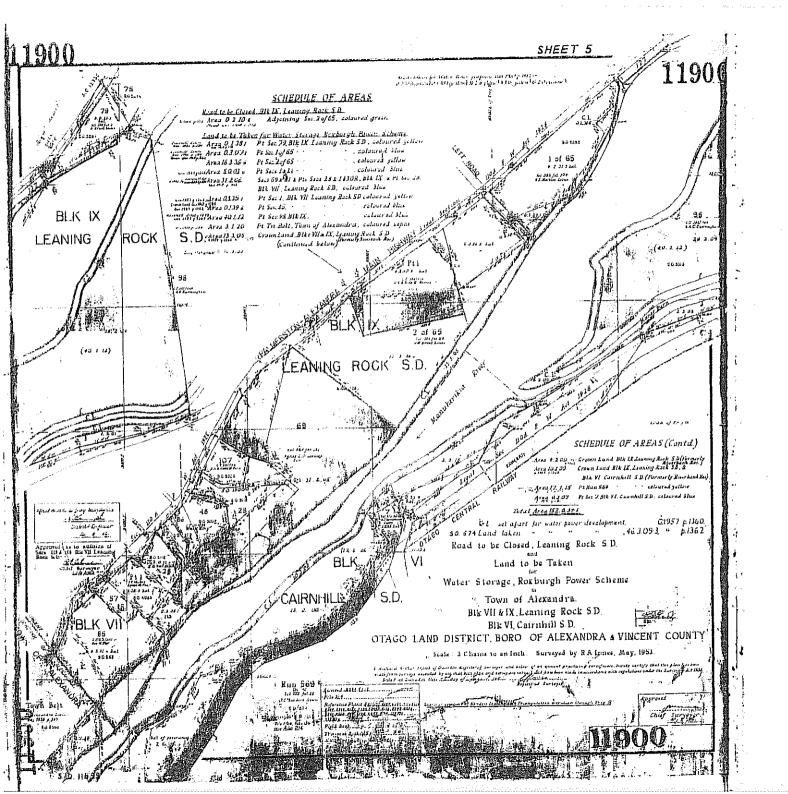

Reference plans . 0.577. Field book twa p. 18 .... Trainerse book 101. p. 21.
Trainerse book 101. p. 21.
Ecomined by Landlan ways
Recorded Beaution shiftst
Plan in order for approval.
At days 24, 27,944

PLAN OF SEC. 8 FORMERLY PART OF RUN 569

SURVEY BLK & DIST. BLK.VI. CAIRNEILL S.D. LOCAL BODY WINCENT COUNTY COUNCIL. LAND DISTRICT OTAGO Surveyed by E.G.M. George Date: July 1948

Scale: 3ch tlin Leading of the standard of Arraign seguitared Surveyor and holder of an armual practitions artificiate, hereby certify that this plan has been made from surveys executed by me: that both plan and surveys are correct and have been made in accordance with the regulations under the Surveyors Act. 1936

Dated at Chancella this See day of Systemetric 1945

Approved Chief Surveyor, 27/20/74P. 11













|                                                                                                  | · · · · · · · · · · · · · · · · · · ·