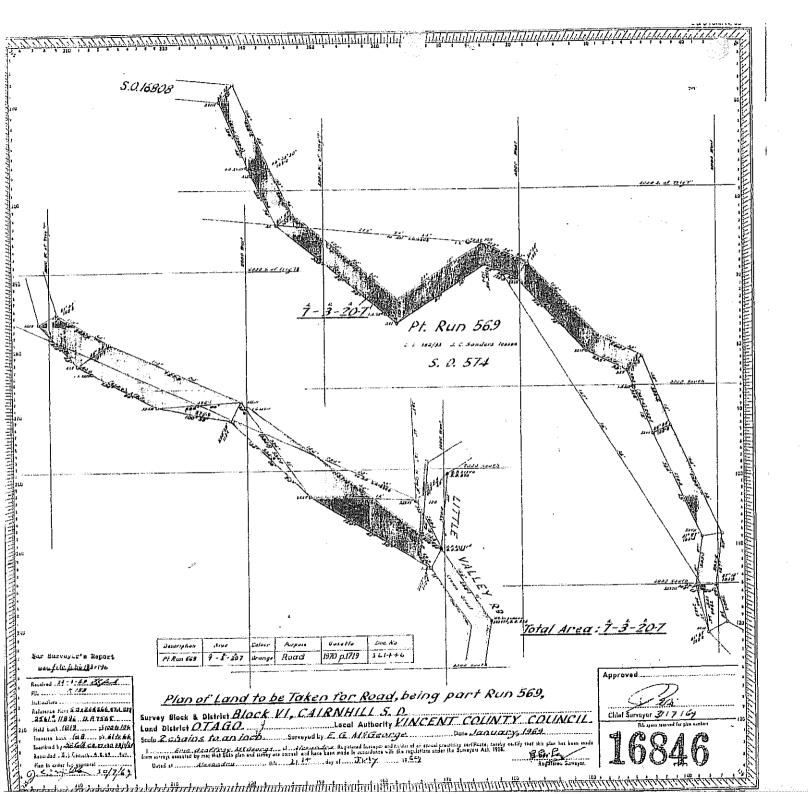

erence plans . 0.577. Field book twa p. 18 .... Trainerse book 101. p. 21.
Trainerse book 101. p. 21.
Ecomined by Landlan ways
Recorded Beaution shiftst
Plan in order for approval.
At days 24, 27,944

PLAN OF SEC. 8 FORMERLY PART OF RUN 569

SURVEY BLK & DIST. BLK.VI. CAIRNEILL S.D. LOCAL BODY WINCENT COUNTY COUNCIL. LAND DISTRICT OTAGO Surveyed by E.G.M. George Date: July 1948

Scale: 3ch tlin Leading of the standard of Arraign seguitared Surveyor and holder of an armual practitions artificiate, hereby certify that this plan has been made from surveys executed by me: that both plan and surveys are correct and have been made in accordance with the regulations under the Surveyors Act. 1936

Dated at Chancella this See day of Systemetric 1945

Approved Chief Surveyor, 27/20/74P. 11













|                                                                                                  | · · · · · · · · · · · · · · · · · · ·