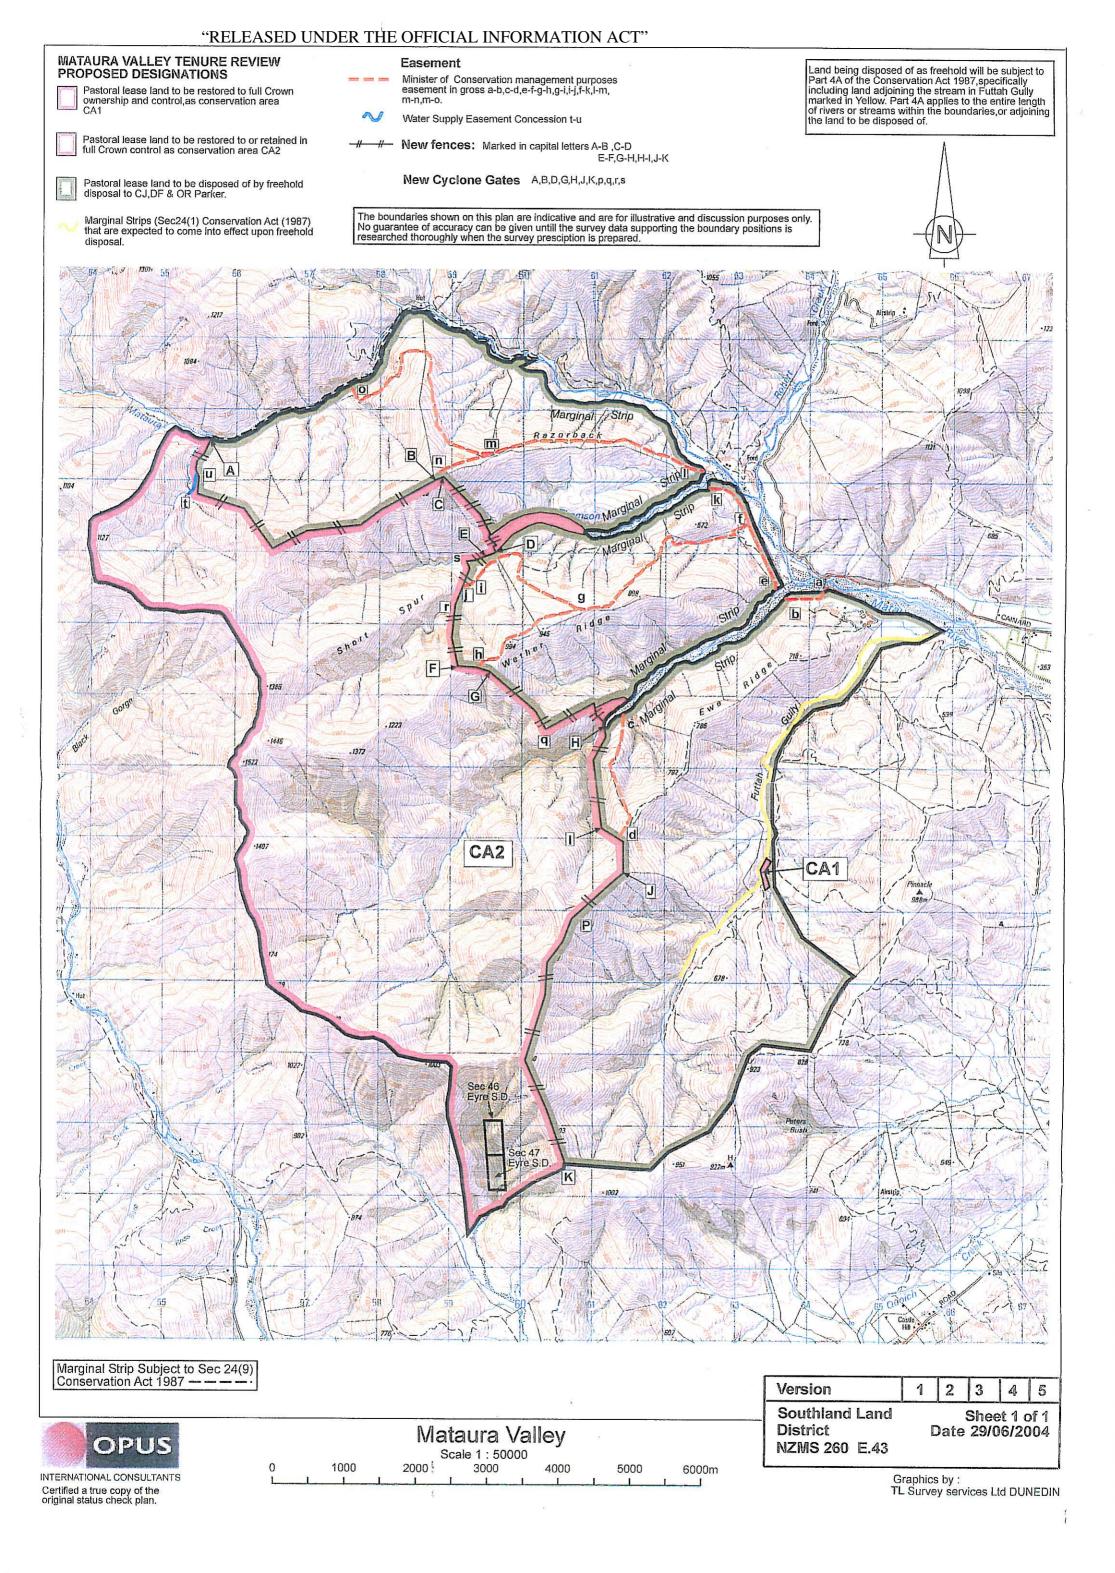

## Crown Pastoral Land Tenure Review

## Lease name : MATAURA VALLEY

## Lease number : PS 090

## **Designations Plan**

A Designations Plan forms part of the Tenure Review Substantive Proposal. The attached plan is a copy of the Designations Plan included in the Substantive Proposal for the above review. The Substantive Proposal has been accepted by the Leaseholder.

A summary of the Substantive Proposal is available as part of a notice of acceptance document lodged for registration against the Landonline computer register of the leasehold Certificate of Title being SL 6C/373 & SL 111.99. The Notice of Acceptance is a public document searchable at a LINZ processing centre or by licenced remote access to Landonline.