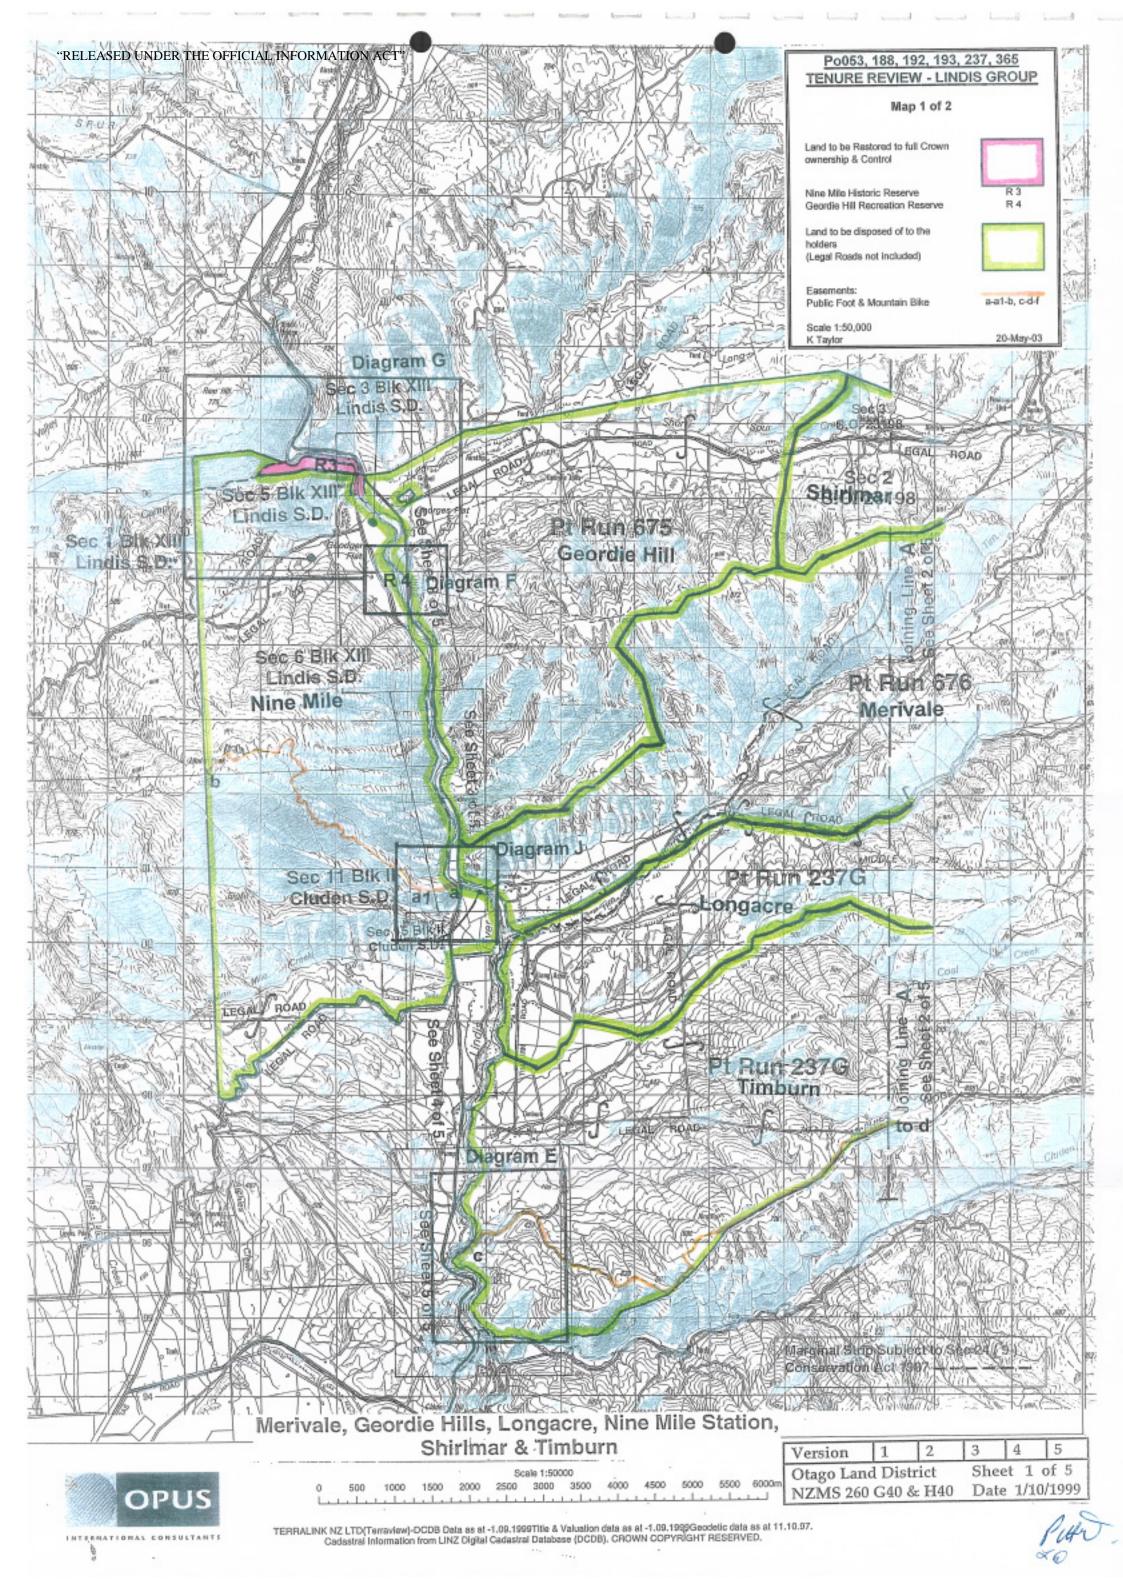

# **Designations plan**

A designations plan forms part of the tenure review substantive proposal. The attached plan is a copy of the designations plan included in the substantive proposal for the above review. The substantive proposal has been accepted by the leaseholder.

### Po053, 188, 192, 193, 237, 365 TENURE REVIEW - LINDIS GROUP

### **General Legend to Designations Plans**

Land to be Restored to full Crown ownership & Control

Short Spur Creek Cons. Area Coal Creek Conservation Area Nine Mile Historic Reserve Geordie Hill Recreation Reserve

Land to be disposed of to the holders (Legal Roads not included)

Conservation Covenant Timburn Longacre

Easements:

Public Vehicle Access: Shirlmar (Schedule Cd) Merivale (Schedule Da) Public Foot and Mountain Bike Access: Shirlmar (Schedule Cb) Merivale (Schedule Da) Longacre (Schedule Bb) Timburn (Schedule Eb) Nine Mile (Schedule Fa) Public Foot access: Shirlmar (Schedule Cc) Timburn (Schedule Ec) **Conservation Management Access:** Shirlmar (Schedule Ce) Shirlmar (Schedule Cf) Merivale (Schedule Db) Merivale (Schedule Dc) Longacre (Schedule Bc) Timburn (Schedule (Ed)

### Diagrams:

- A: Merivale Easements
- B: Merivale Car Park Detail (CP 1)
- C: Shirlmar CA 1 Short Spur Creek
- D: Timburn CA 2 Coal Creek
- E: Timburn Commencement of easement & Lindis River Boundary
- F: Geordie Hill Recreation Reserve
- G: Nine Mile Historic Reserve
- H: Nine Mile Lindis Hotel Site
- I: Merivale Car Park Detail (CP 2)
- J: Nine Mile Easement Detail