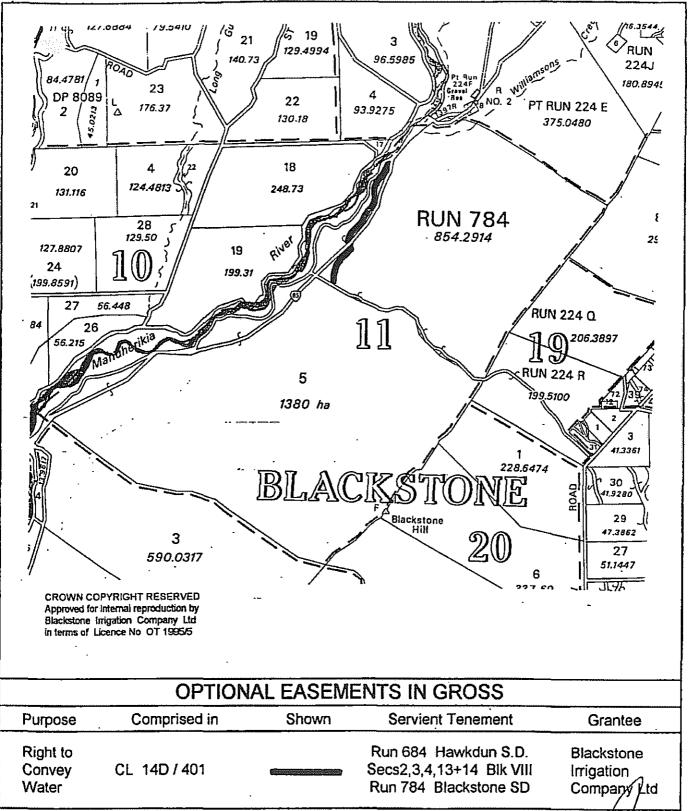

#### 1.0 BACKGROUND

- 1.1 The Blackstone Irrigation Company Limited, a duly incorporated company having its registered office at (called "the Irrigation Company") has purchased the Blackstone Irrigation Scheme pursuant to a Sale and Purchase Agreement between Blackstone Irrigation Company Limited then yet to be incorporated and <a href="Moyle Rancis Caygill">DAVID FRANCIS CAYGILL</a>, Minister of Finance and <a href="Moyle Rancis Color James">COLIN JAMES</a>
  MOYLE, Minister of Agriculture on behalf of the Crown, dated 20 September 1989. The Blackstone Irrigation Scheme (called "the Irrigation Scheme") is described in the said Sale and Purchase Agreement.
- 1.2 HER MAJESTY THE QUEEN acting by and through the Commissioner of Crown Lands (called "the Crown") is the proprietor of that land containing 5038.6600 hectares more or less being Run 684 Hawkdun Survey District and Sections 2, 3, 4, 13 and 14, Block VIII and Run 784 Blackstone Survey District subject to Pastoral Lease Number P330 comprised in Register Book Volume 4D Folio 401 (Otago Land Registry). (called "the Crown's land").
- 1.3 <u>V. G. WALDRON AND CO. LIMITED</u> (called "the Lessee") is registered as the lessee of the said Pastoral Lease.
- 1.4 The Minister of Agriculture (called "the Minister") had the right immediately before the date of sale of the Irrigation Scheme to the Irrigation Company, pursuant to Section 223 of the Public Works Act 1981 or the corresponding provisions of any former enactment relating to irrigation, to enter, use, occupy, carry out work on, store water on, or convey water over the Crown's land and in the manner, detailed in this Instrument, for the purposes of the Irrigation Scheme.

#### 2.0 GRANT OF EASEMENT

2.1 The Crown pursuant to section 60 of the Land Act 1948 and section 4 of the Irrigation Schemes Act 1990 TRANSFERS AND GRANTS to the Irrigation Company as an easement in gross forever, the right to convey water over the said Crown's land as marked "\_\_\_\_" on the plan B1 annexed which right to convey water shall have attached to it the rights, powers and obligations detailed in the following clause 3.0.