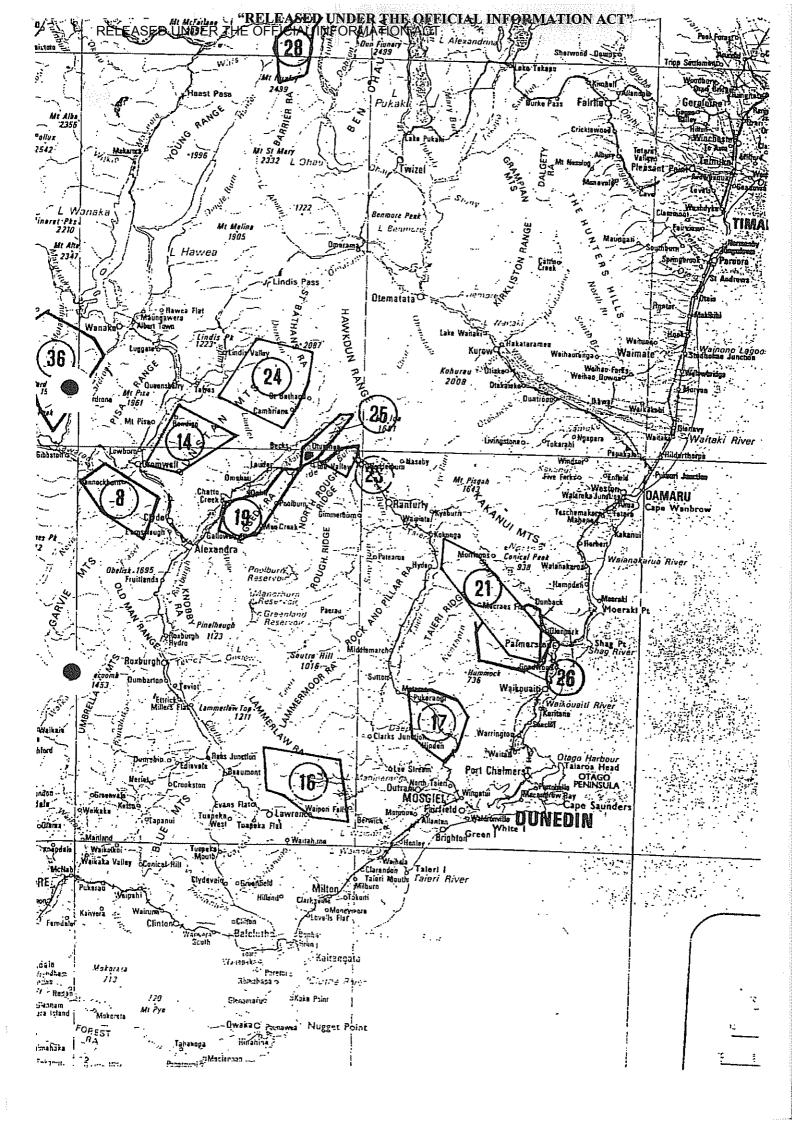

## Crown Pastoral Land Tenure Review

Lease name: MICHAEL PEAK

Lease number: PO 330

#### 1.0 BACKGROUND

- 1.1 The Blackstone Irrigation Company Limited, a duly incorporated company having its registered office at (called "the Irrigation Company") has purchased the Blackstone Irrigation Scheme pursuant to a Sale and Purchase Agreement between Blackstone Irrigation Company Limited then yet to be incorporated and <a href="Moyle Rancis Caygill">DAVID FRANCIS CAYGILL</a>, Minister of Finance and <a href="Moyle Rancis Color James">COLIN JAMES</a>
  MOYLE, Minister of Agriculture on behalf of the Crown, dated 20 September 1989. The Blackstone Irrigation Scheme (called "the Irrigation Scheme") is described in the said Sale and Purchase Agreement.
- 1.2 HER MAJESTY THE QUEEN acting by and through the Commissioner of Crown Lands (called "the Crown") is the proprietor of that land containing 5038.6600 hectares more or less being Run 684 Hawkdun Survey District and Sections 2, 3, 4, 13 and 14, Block VIII and Run 784 Blackstone Survey District subject to Pastoral Lease Number P330 comprised in Register Book Volume 4D Folio 401 (Otago Land Registry). (called "the Crown's land").
- 1.3 <u>V. G. WALDRON AND CO. LIMITED</u> (called "the Lessee") is registered as the lessee of the said Pastoral Lease.
- 1.4 The Minister of Agriculture (called "the Minister") had the right immediately before the date of sale of the Irrigation Scheme to the Irrigation Company, pursuant to Section 223 of the Public Works Act 1981 or the corresponding provisions of any former enactment relating to irrigation, to enter, use, occupy, carry out work on, store water on, or convey water over the Crown's land and in the manner, detailed in this Instrument, for the purposes of the Irrigation Scheme.