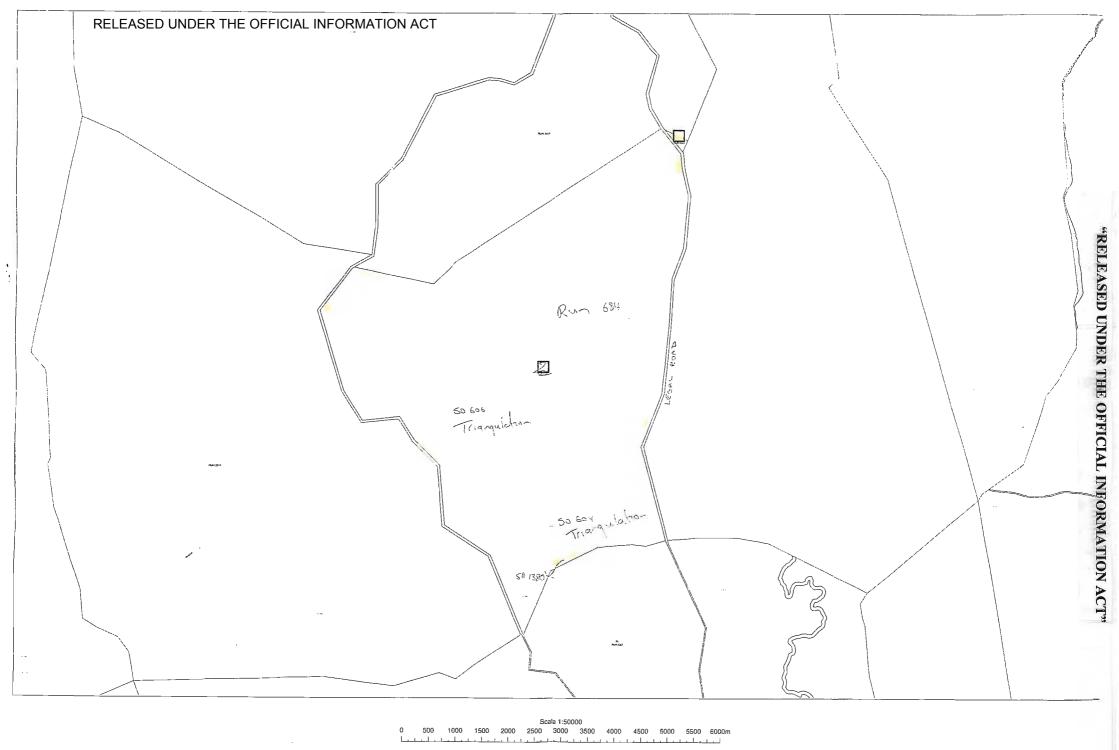

Director

SIGNED by V.G. WALDRON )

AND CO. LIMITED as lessee )

by the affixing of its Common )

Seal in the presence of:

**Governing Director** 

GJD-627/9

Plan of Easement over Run 684 Hawkdun S Sections 2, 3, 4,13 + 14 Block VIII +

Run 784 Blackstone S.D.

OTAGO LAND DISTRICT CENTRAL OTAGO D.C.

SCALE 1:50,000 DATE: March 1995 Prepared by MCGEORGE & ELDER SURVEYING CONSULTANTS

В1

lo ly nick B.K.)