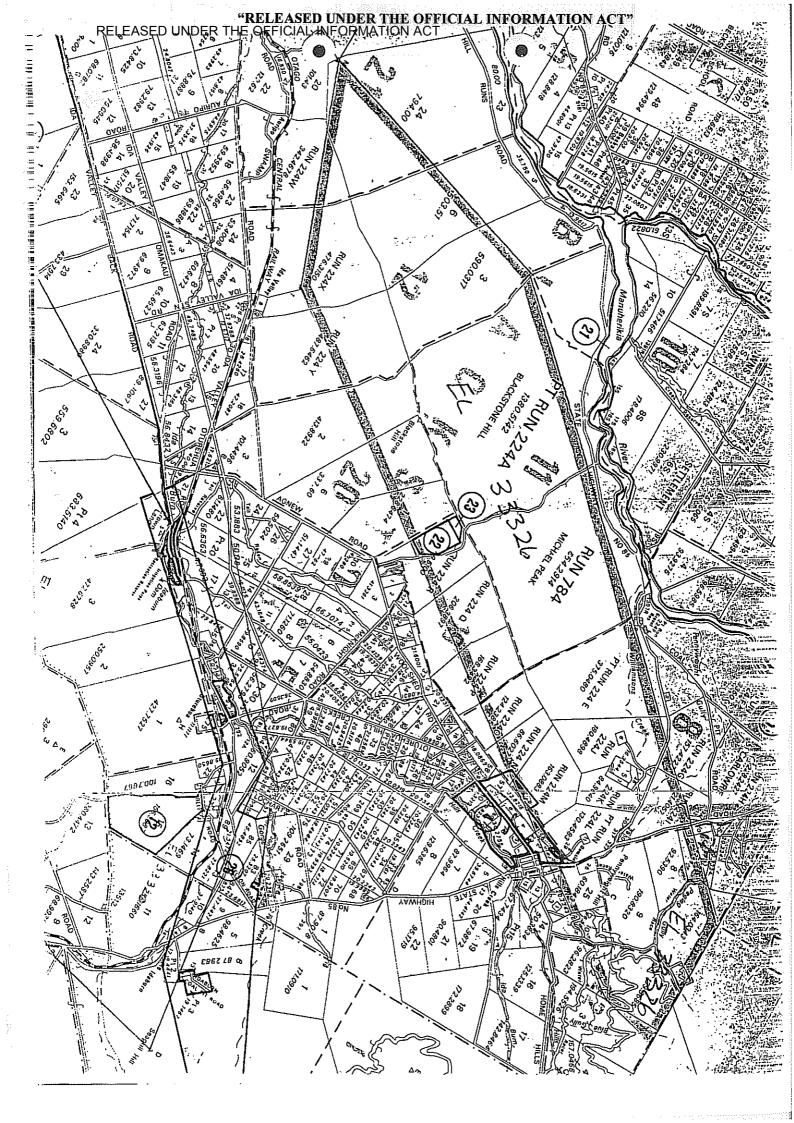

Director

SIGNED by V.G. WALDRON )

AND CO. LIMITED as lessee )

by the affixing of its Common )

Seal in the presence of:

**Governing Director** 

GJD-627/9

Plan of Easement over Run 684 Hawkdun S Sections 2, 3, 4,13 + 14 Block VIII +

Run 784 Blackstone S.D.

OTAGO LAND DISTRICT CENTRAL OTAGO D.C.

SCALE 1:50,000 DATE: March 1995 Prepared by MCGEORGE & ELDER SURVEYING CONSULTANTS

В1

lo ly nick B.K.)