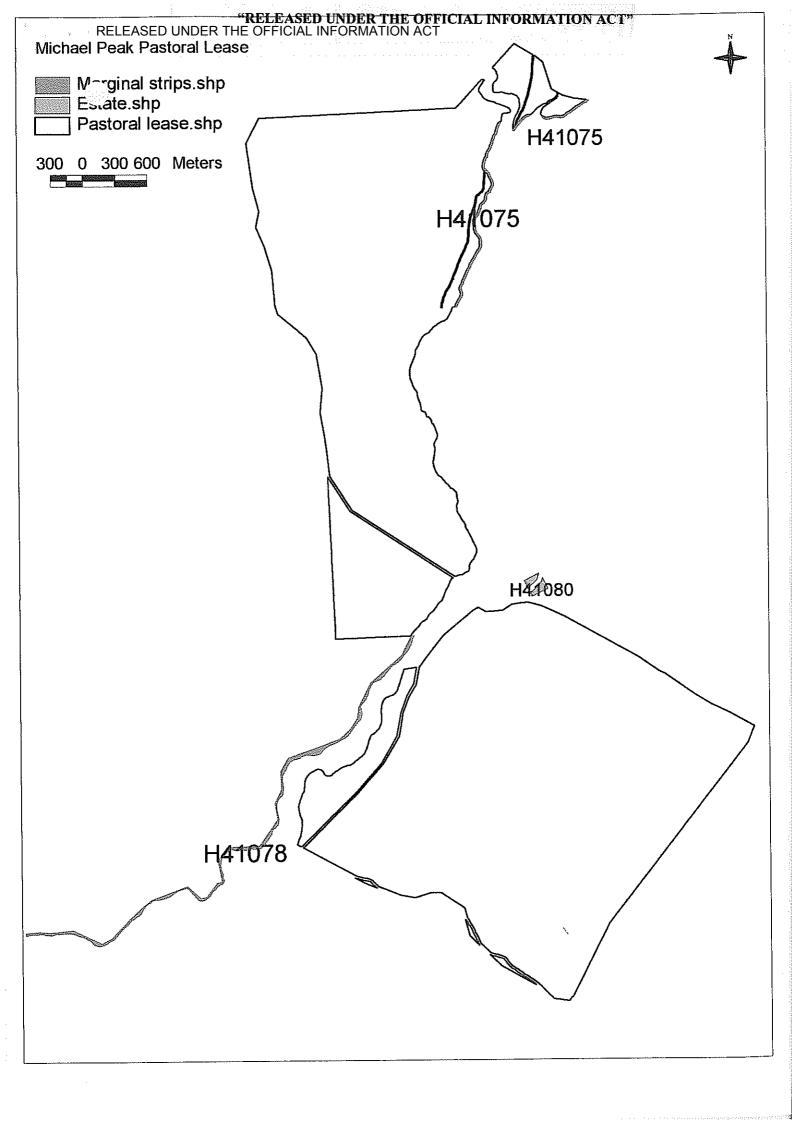

# View Statutory Action

Parcel

Crown Land Block II St Bathans Survey District

Current Purpose Crown Land Reserved from Sale (Marginal Strip)

Parcel Status Current

Statutory Action

Sec 58 Land Act 1948

Type

Other Statutory actions

Recorded 31/03/2000

Action Create Status Current

Statute

Purpose

Crown Land Reserved from Sale (Marginal Strip)

Name

Comments