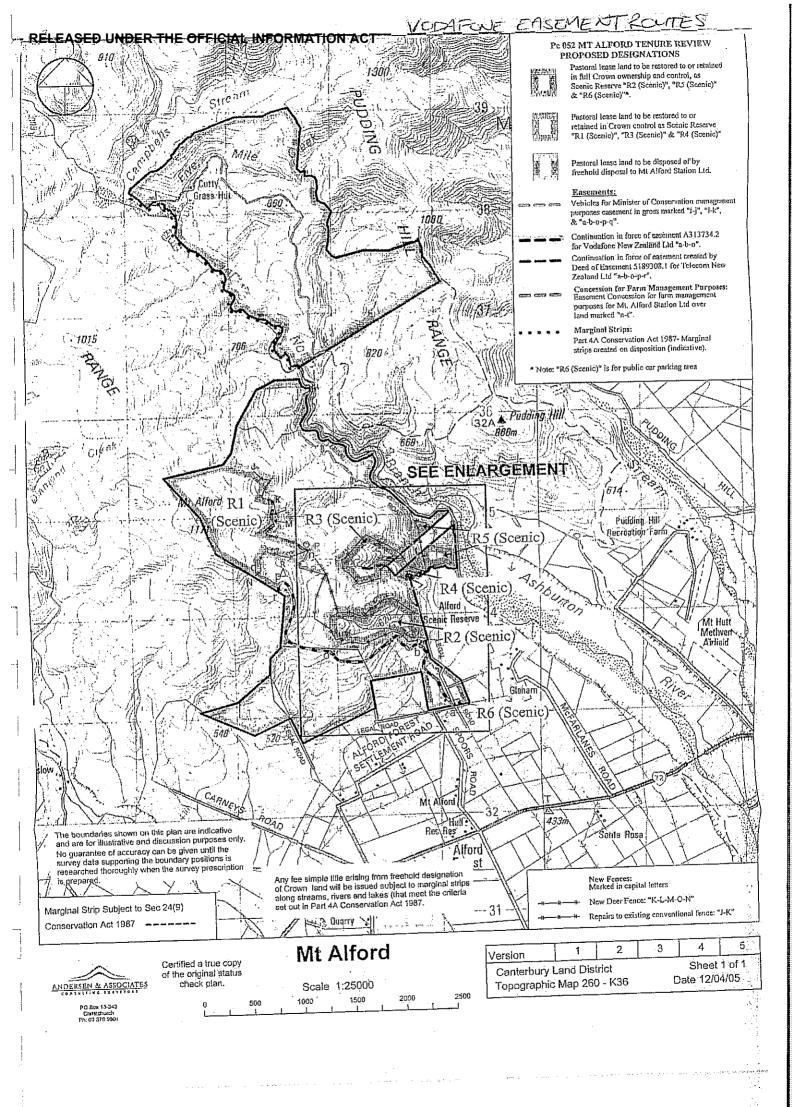

# **Crown Pastoral Land Tenure Review**

Lease name: MT ALFORD

Lease number: PC 052

## **Substantive Proposal**

- Part 2

The report attached is released under the Official Information Act 1982.

**November** 

05

Appendix 6: Form of Easement to be created for Public Access to Scenic Reserve and Vehicles for Management Purposes