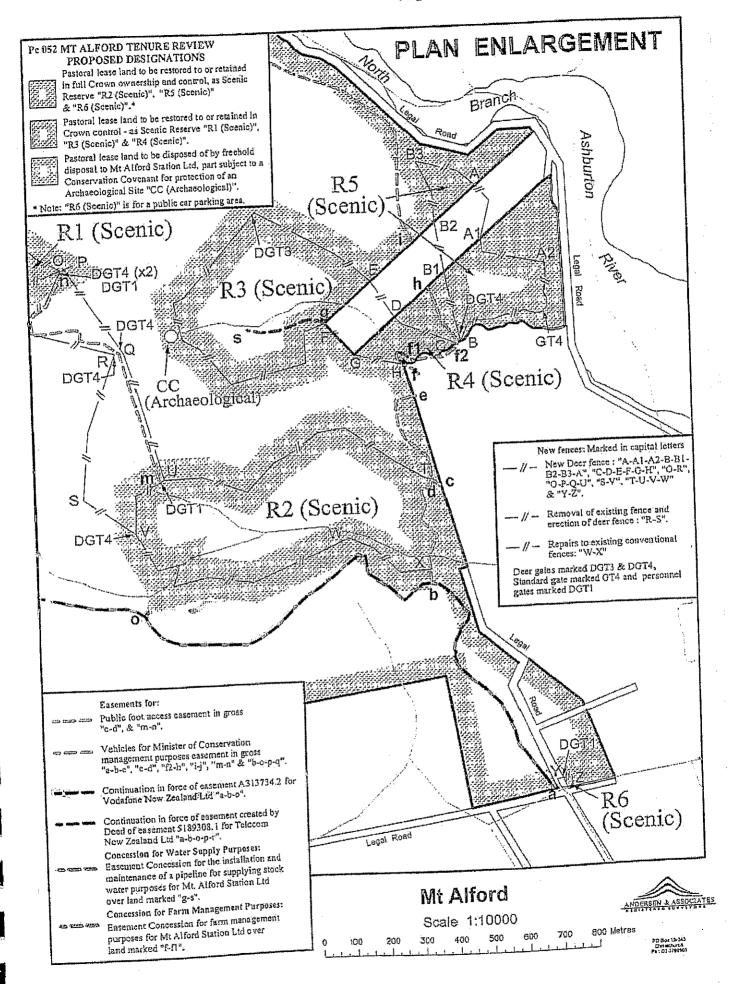

# **Crown Pastoral Land Tenure Review**

Lease name: MT ALFORD

Lease number: PC 052

## **Substantive Proposal**

- Part 2

The report attached is released under the Official Information Act 1982.

**November** 

05

Appendix 6: Form of Easement to be created for Public Access to Scenic Reserve and Vehicles for Management Purposes