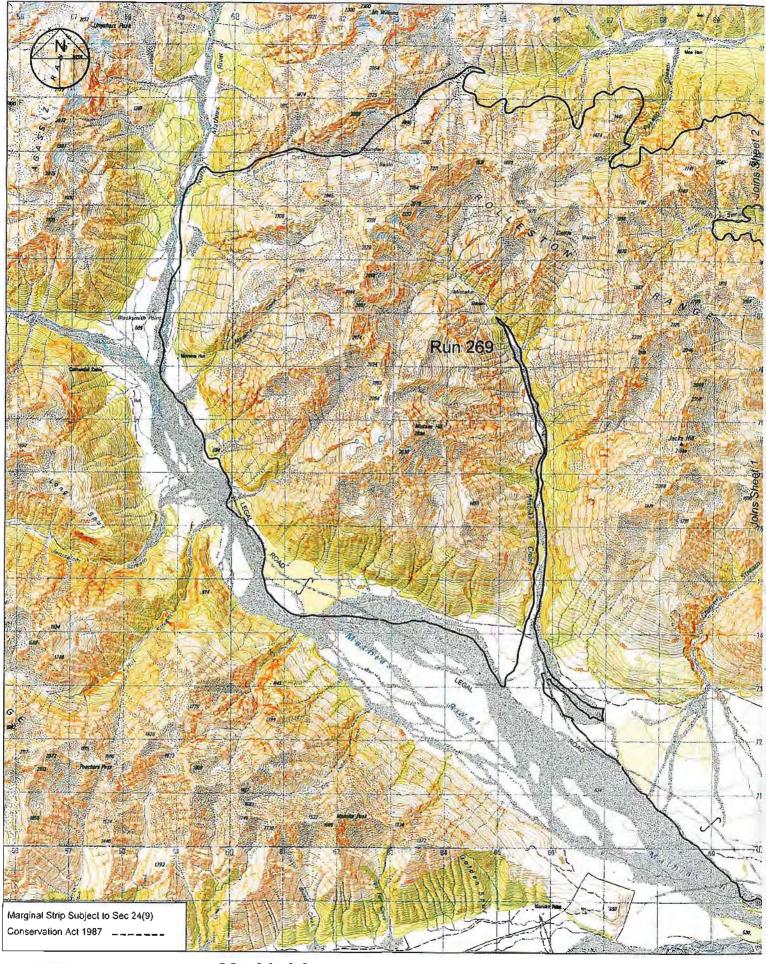

Mt Algidus

Scale 1:50000

0 500 1000 1500 2000 2500 3000 3500 4000 4500 5000

| Version      | 1       | 2         | 3         | 4      | 5        |
|--------------|---------|-----------|-----------|--------|----------|
| Canterbury I |         | Sheet     | 3 of 4    |        |          |
| Topographic  | Map 260 | ) - J34/3 | 5, K34/39 | Date 2 | 28/03/02 |

| Land District               | Canterbury:                                                                                                                                                                                                            |
|-----------------------------|------------------------------------------------------------------------------------------------------------------------------------------------------------------------------------------------------------------------|
| Legal Description           | Run 269, situated in Blocks II VI IX X XI XIII XIV and XV Wilberforce, V VI VII VIII and IX Mathias, I II III V VI VII VIII and IX Oakden Survey Districts.                                                            |
| Area                        | 21424.0579 hectares                                                                                                                                                                                                    |
| Status                      | Crown land subject to the Land Act 1948                                                                                                                                                                                |
| Instrument of title / lease | Computer Interest Register (Pastoral Lease) CB574/69 pursuant to<br>Section 66 and registered under Section 83 of the Land Act 1948 as<br>varied by Memorandum of Renewal 834052.1,                                    |
| Encumbrances                | Subject to Part IVA of the Conservation Act 1987, upon disposition                                                                                                                                                     |
| Mineral Ownership           | The Mines and Minerals are owned by the Crown because the land has never been alienated from the Crown since its acquisition for settlement purposes from the former Maori owners under the 1848 Kemp Deed of Purchase |
| Statute                     | Land Act 1948 and Crown Pastoral Land Act 1998                                                                                                                                                                         |