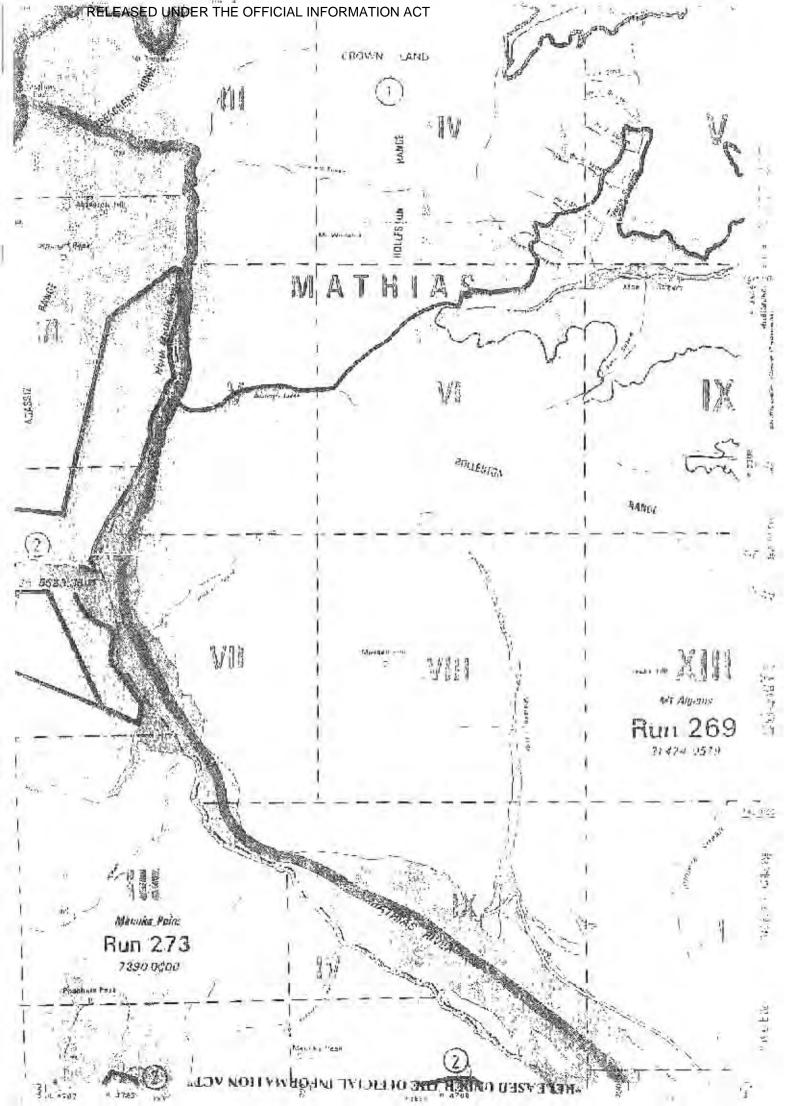

| Land District               | Canterbury:                                                                                                                                                                                                            |
|-----------------------------|------------------------------------------------------------------------------------------------------------------------------------------------------------------------------------------------------------------------|
| Legal Description           | Run 269, situated in Blocks II VI IX X XI XIII XIV and XV Wilberforce, V VI VII VIII and IX Mathias, I II III V VI VII VIII and IX Oakden Survey Districts.                                                            |
| Area                        | 21424.0579 hectares                                                                                                                                                                                                    |
| Status                      | Crown land subject to the Land Act 1948                                                                                                                                                                                |
| Instrument of title / lease | Computer Interest Register (Pastoral Lease) CB574/69 pursuant to<br>Section 66 and registered under Section 83 of the Land Act 1948 as<br>varied by Memorandum of Renewal 834052.1,                                    |
| Encumbrances                | Subject to Part IVA of the Conservation Act 1987, upon disposition                                                                                                                                                     |
| Mineral Ownership           | The Mines and Minerals are owned by the Crown because the land has never been alienated from the Crown since its acquisition for settlement purposes from the former Maori owners under the 1848 Kemp Deed of Purchase |
| Statute                     | Land Act 1948 and Crown Pastoral Land Act 1998                                                                                                                                                                         |

NOTES: This information does not affect the status of the land but was identified as possible requiring further investigation at the due diligence stage; See Crown Pastoral Standard 6

- Please note additional Land Status Report of land within the periphery of the lease.
- 2) Computer Interest Register (Pastoral lease) CB574/69 does not but S.O.s 11026, 11562 and 11563 contain a notation that the lease is subject to Section 58 of the Land Act 1948 applying in respect of all rivers and streams in excess of 3 metres in width. However such strips are 'notional' only pending disposition of the land.
- The attached topographical shows that formed tracks deviate from the legal road line especially in the southern parts of the Run.

Research Data: Some Items may not be applicable

| SDI Print Obtained                                            | Yes.                                                                                                                                                                                                                                                                                                                           |
|---------------------------------------------------------------|--------------------------------------------------------------------------------------------------------------------------------------------------------------------------------------------------------------------------------------------------------------------------------------------------------------------------------|
| NZMS 261 Ref                                                  | J34/35 and K 34/35                                                                                                                                                                                                                                                                                                             |
| Local Authority                                               | Selwyn District Council                                                                                                                                                                                                                                                                                                        |
| Crown Acquisition Map                                         | Kemp Deed of Purchase                                                                                                                                                                                                                                                                                                          |
| SO Plans                                                      | SO 3063-Plan of R 408 (Approved circa 1884).  SO 11062- Plan of Lake Heron area including Run 269 "Mt Algidus" (Approved 1968).  SO 11562 - Plan of Kaniere area including top of Run 269 "Mt Algidus"                                                                                                                         |
|                                                               | (Approved 26 March 1971)  SO 11563- Plan of Wilberforce" including Run 269 "Mt Algidus" (Approved 26 February 1971).                                                                                                                                                                                                           |
| Gazette Notices                                               | Not applicable.                                                                                                                                                                                                                                                                                                                |
| Lease Ref                                                     | Computer Interest Register (Pasteral Lease) CB 574/69 pursuant to<br>Section 66 and registered under Section 83 of the Land Act 1948 as<br>varied by Memorandum of Renewal 834052.1.                                                                                                                                           |
| Legalisation Cards                                            | Searched Not applicable.                                                                                                                                                                                                                                                                                                       |
| CLR                                                           | Confirms Pastoral Lease tenure.                                                                                                                                                                                                                                                                                                |
| Allocation Maps (if applicable)                               | Searched. No DoC, SOE or UCL Allocations within the periphery of the lease.  Adjoining DoC Allocations are J34 - 1 (SO 17111), J35 (SO 17112), K34-8 & 10 (SO 17120 & 17121) and, K35-1 (SO 17121) - Stewardship Land subject to Section 62 of the Conservation Act 1987.  Extracts of Schedules and Allocation Maps attached. |
| VNZ Ref - if known                                            | V R. 24260/1700                                                                                                                                                                                                                                                                                                                |
| Crown Grant Maps                                              | Not applicable.                                                                                                                                                                                                                                                                                                                |
| Subject Land Marginal Strip:<br>a) Type [Sec 24(9) or Sec 58] | a) Refer to Notes above.                                                                                                                                                                                                                                                                                                       |
| b) Date Created                                               | b) Not applicable.                                                                                                                                                                                                                                                                                                             |
| c) Plan Reference                                             | c) Not applicable                                                                                                                                                                                                                                                                                                              |