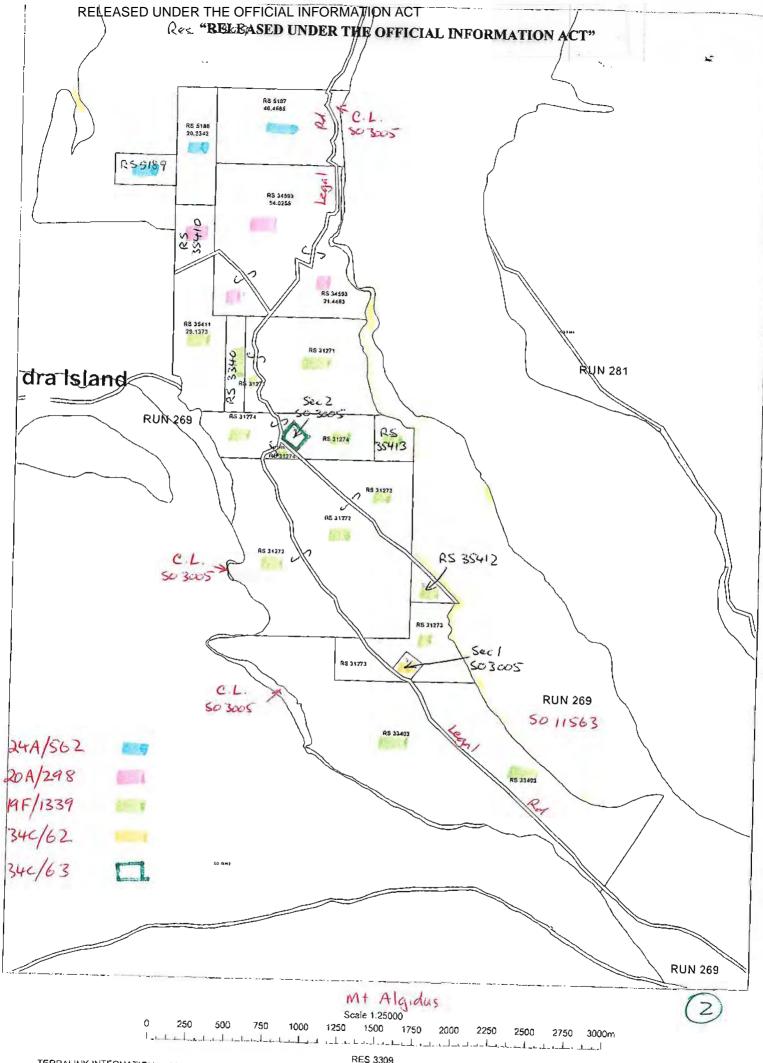

NOTES: This information does not affect the status of the land but was identified as possible requiring further investigation at the due diligence stage; See Crown Pastoral Standard 6

- Please note additional Land Status Report of land within the periphery of the lease.
- 2) Computer Interest Register (Pastoral lease) CB574/69 does not but S.O.s 11026, 11562 and 11563 contain a notation that the lease is subject to Section 58 of the Land Act 1948 applying in respect of all rivers and streams in excess of 3 metres in width. However such strips are 'notional' only pending disposition of the land.
- The attached topographical shows that formed tracks deviate from the legal road line especially in the southern parts of the Run.

Research Data: Some Items may not be applicable

| SDI Print Obtained                                            | Yes.                                                                                                                                                                                                                                                                                                                           |
|---------------------------------------------------------------|--------------------------------------------------------------------------------------------------------------------------------------------------------------------------------------------------------------------------------------------------------------------------------------------------------------------------------|
| NZMS 261 Ref                                                  | J34/35 and K 34/35                                                                                                                                                                                                                                                                                                             |
| Local Authority                                               | Selwyn District Council                                                                                                                                                                                                                                                                                                        |
| Crown Acquisition Map                                         | Kemp Deed of Purchase                                                                                                                                                                                                                                                                                                          |
| SO Plans                                                      | SO 3063-Plan of R 408 (Approved circa 1884).  SO 11062- Plan of Lake Heron area including Run 269 "Mt Algidus" (Approved 1968).  SO 11562 - Plan of Kaniere area including top of Run 269 "Mt Algidus"                                                                                                                         |
|                                                               | (Approved 26 March 1971)  SO 11563- Plan of Wilberforce" including Run 269 "Mt Algidus" (Approved 26 February 1971).                                                                                                                                                                                                           |
| Gazette Notices                                               | Not applicable.                                                                                                                                                                                                                                                                                                                |
| Lease Ref                                                     | Computer Interest Register (Pasteral Lease) CB 574/69 pursuant to<br>Section 66 and registered under Section 83 of the Land Act 1948 as<br>varied by Memorandum of Renewal 834052.1.                                                                                                                                           |
| Legalisation Cards                                            | Searched Not applicable.                                                                                                                                                                                                                                                                                                       |
| CLR                                                           | Confirms Pastoral Lease tenure.                                                                                                                                                                                                                                                                                                |
| Allocation Maps (if applicable)                               | Searched. No DoC, SOE or UCL Allocations within the periphery of the lease.  Adjoining DoC Allocations are J34 - 1 (SO 17111), J35 (SO 17112), K34-8 & 10 (SO 17120 & 17121) and, K35-1 (SO 17121) - Stewardship Land subject to Section 62 of the Conservation Act 1987.  Extracts of Schedules and Allocation Maps attached. |
| VNZ Ref - if known                                            | V R. 24260/1700                                                                                                                                                                                                                                                                                                                |
| Crown Grant Maps                                              | Not applicable.                                                                                                                                                                                                                                                                                                                |
| Subject Land Marginal Strip:<br>a) Type [Sec 24(9) or Sec 58] | a) Refer to Notes above.                                                                                                                                                                                                                                                                                                       |
| b) Date Created                                               | b) Not applicable.                                                                                                                                                                                                                                                                                                             |
| c) Plan Reference                                             | c) Not applicable                                                                                                                                                                                                                                                                                                              |