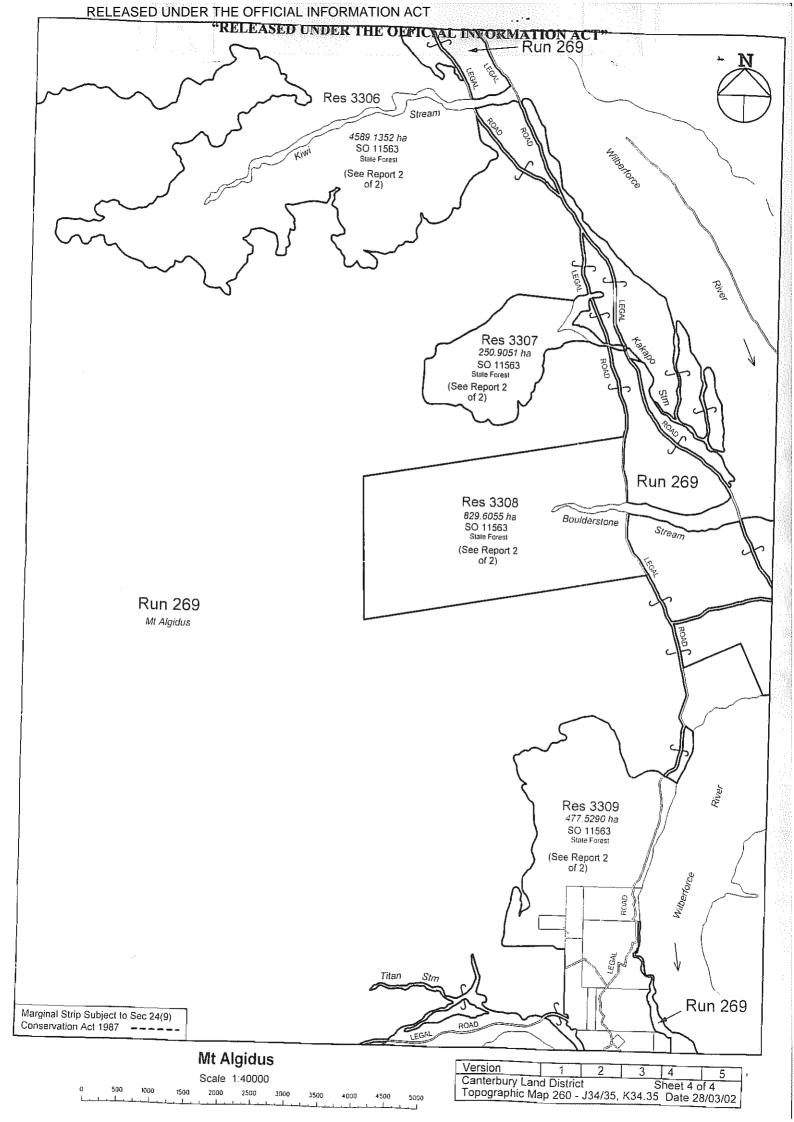

NOTES: This information does not affect the status of the land but was identified as possible requiring further investigation at the due diligence stage; See Crown Pastoral Standard 6

- Please note additional Land Status Report of land within the periphery of the lease.
- 2) Computer Interest Register (Pastoral lease) CB574/69 does not but S.O.s 11026, 11562 and 11563 contain a notation that the lease is subject to Section 58 of the Land Act 1948 applying in respect of all rivers and streams in excess of 3 metres in width. However such strips are 'notional' only pending disposition of the land.
- The attached topographical shows that formed tracks deviate from the legal road line especially in the southern parts of the Run.

Research Data: Some Items may not be applicable

| SDI Print Obtained                                            | Yes.                                                                                                                                                                                                                                                                                                                           |
|---------------------------------------------------------------|--------------------------------------------------------------------------------------------------------------------------------------------------------------------------------------------------------------------------------------------------------------------------------------------------------------------------------|
| NZMS 261 Ref                                                  | J34/35 and K 34/35                                                                                                                                                                                                                                                                                                             |
| Local Authority                                               | Selwyn District Council                                                                                                                                                                                                                                                                                                        |
| Crown Acquisition Map                                         | Kemp Deed of Purchase                                                                                                                                                                                                                                                                                                          |
| SO Plans                                                      | SO 3063-Plan of R 408 (Approved circa 1884).  SO 11062- Plan of Lake Heron area including Run 269 "Mt Algidus" (Approved 1968).  SO 11562 - Plan of Kaniere area including top of Run 269 "Mt Algidus"                                                                                                                         |
|                                                               | (Approved 26 March 1971)  SO 11563- Plan of Wilberforce" including Run 269 "Mt Algidus" (Approved 26 February 1971).                                                                                                                                                                                                           |
| Gazette Notices                                               | Not applicable.                                                                                                                                                                                                                                                                                                                |
| Lease Ref                                                     | Computer Interest Register (Pasteral Lease) CB 574/69 pursuant to<br>Section 66 and registered under Section 83 of the Land Act 1948 as<br>varied by Memorandum of Renewal 834052.1.                                                                                                                                           |
| Legalisation Cards                                            | Searched Not applicable.                                                                                                                                                                                                                                                                                                       |
| CLR                                                           | Confirms Pastoral Lease tenure.                                                                                                                                                                                                                                                                                                |
| Allocation Maps (if applicable)                               | Searched. No DoC, SOE or UCL Allocations within the periphery of the lease.  Adjoining DoC Allocations are J34 - 1 (SO 17111), J35 (SO 17112), K34-8 & 10 (SO 17120 & 17121) and, K35-1 (SO 17121) - Stewardship Land subject to Section 62 of the Conservation Act 1987.  Extracts of Schedules and Allocation Maps attached. |
| VNZ Ref - if known                                            | V R. 24260/1700                                                                                                                                                                                                                                                                                                                |
| Crown Grant Maps                                              | Not applicable.                                                                                                                                                                                                                                                                                                                |
| Subject Land Marginal Strip:<br>a) Type [Sec 24(9) or Sec 58] | a) Refer to Notes above.                                                                                                                                                                                                                                                                                                       |
| b) Date Created                                               | b) Not applicable.                                                                                                                                                                                                                                                                                                             |
| c) Plan Reference                                             | c) Not applicable                                                                                                                                                                                                                                                                                                              |