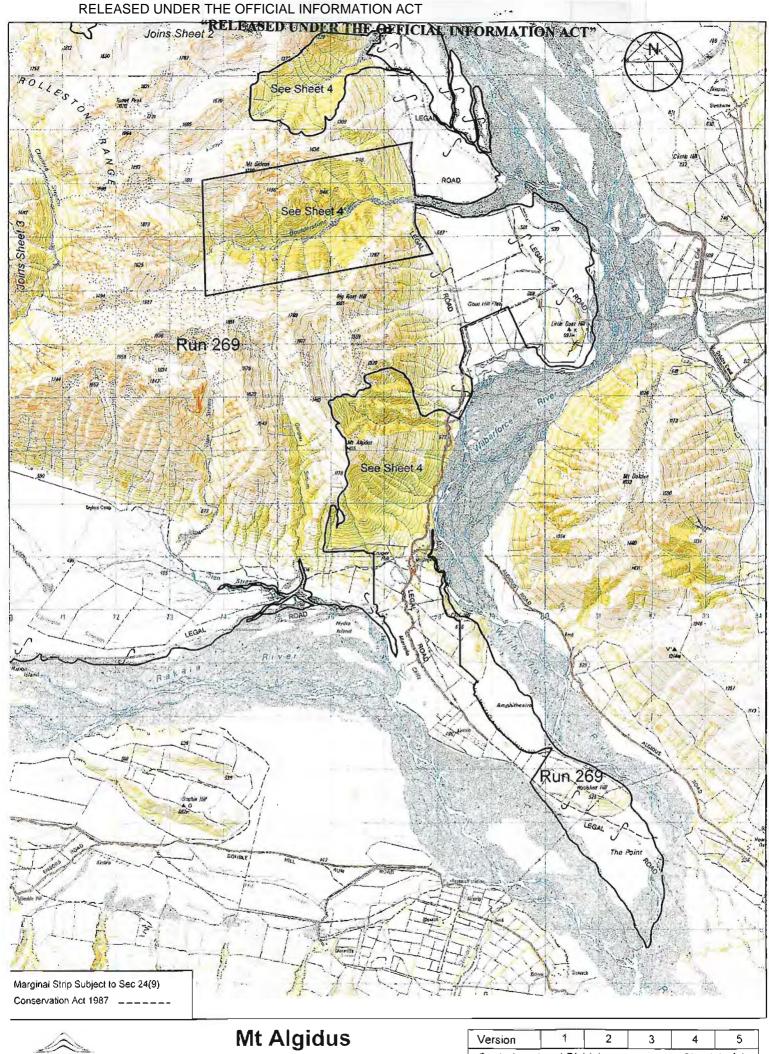

The report attached is released under the Official Information Act 1982.

June 09

Scale 1:50000

1000 1500 2000 2500 3000 3500 4000 4500 5000

Canterbury Land District Sheet 1 of 4, Topographic Map 260 - J34/35, K34/35 Date 28/03/02

| Land District               | Canterbury:                                                                                                                                                                                                            |
|-----------------------------|------------------------------------------------------------------------------------------------------------------------------------------------------------------------------------------------------------------------|
| Legal Description           | Run 269, situated in Blocks II VI IX X XI XIII XIV and XV Wilberforce, V VI VII VIII and IX Mathias, I II III V VI VII VIII and IX Oakden Survey Districts.                                                            |
| Area                        | 21424.0579 hectares                                                                                                                                                                                                    |
| Status                      | Crown land subject to the Land Act 1948                                                                                                                                                                                |
| Instrument of title / lease | Computer Interest Register (Pastoral Lease) CB574/69 pursuant to<br>Section 66 and registered under Section 83 of the Land Act 1948 as<br>varied by Memorandum of Renewal 834052.1,                                    |
| Encumbrances                | Subject to Part IVA of the Conservation Act 1987, upon disposition                                                                                                                                                     |
| Mineral Ownership           | The Mines and Minerals are owned by the Crown because the land has never been alienated from the Crown since its acquisition for settlement purposes from the former Maori owners under the 1848 Kemp Deed of Purchase |
| Statute                     | Land Act 1948 and Crown Pastoral Land Act 1998                                                                                                                                                                         |

Research Data: Some Items may not be applicable

| SDI Print Obtained                                            | Yes.                                                                                                                                                                                                                                                                                                                           |
|---------------------------------------------------------------|--------------------------------------------------------------------------------------------------------------------------------------------------------------------------------------------------------------------------------------------------------------------------------------------------------------------------------|
| NZMS 261 Ref                                                  | J34/35 and K 34/35                                                                                                                                                                                                                                                                                                             |
| Local Authority                                               | Selwyn District Council                                                                                                                                                                                                                                                                                                        |
| Crown Acquisition Map                                         | Kemp Deed of Purchase                                                                                                                                                                                                                                                                                                          |
| SO Plans                                                      | SO 3063-Plan of R 408 (Approved circa 1884).  SO 11062- Plan of Lake Heron area including Run 269 "Mt Algidus" (Approved 1968).  SO 11562 - Plan of Kaniere area including top of Run 269 "Mt Algidus"                                                                                                                         |
|                                                               | (Approved 26 March 1971)  SO 11563- Plan of Wilberforce" including Run 269 "Mt Algidus" (Approved 26 February 1971).                                                                                                                                                                                                           |
| Gazette Notices                                               | Not applicable.                                                                                                                                                                                                                                                                                                                |
| Lease Ref                                                     | Computer Interest Register (Pasteral Lease) CB 574/69 pursuant to<br>Section 66 and registered under Section 83 of the Land Act 1948 as<br>varied by Memorandum of Renewal 834052.1.                                                                                                                                           |
| Legalisation Cards                                            | Searched Not applicable.                                                                                                                                                                                                                                                                                                       |
| CLR                                                           | Confirms Pastoral Lease tenure.                                                                                                                                                                                                                                                                                                |
| Allocation Maps (if applicable)                               | Searched. No DoC, SOE or UCL Allocations within the periphery of the lease.  Adjoining DoC Allocations are J34 - 1 (SO 17111), J35 (SO 17112), K34-8 & 10 (SO 17120 & 17121) and, K35-1 (SO 17121) - Stewardship Land subject to Section 62 of the Conservation Act 1987.  Extracts of Schedules and Allocation Maps attached. |
| VNZ Ref - if known                                            | V R. 24260/1700                                                                                                                                                                                                                                                                                                                |
| Crown Grant Maps                                              | Not applicable.                                                                                                                                                                                                                                                                                                                |
| Subject Land Marginal Strip:<br>a) Type [Sec 24(9) or Sec 58] | a) Refer to Notes above.                                                                                                                                                                                                                                                                                                       |
| b) Date Created                                               | b) Not applicable.                                                                                                                                                                                                                                                                                                             |
| c) Plan Reference                                             | c) Not applicable                                                                                                                                                                                                                                                                                                              |