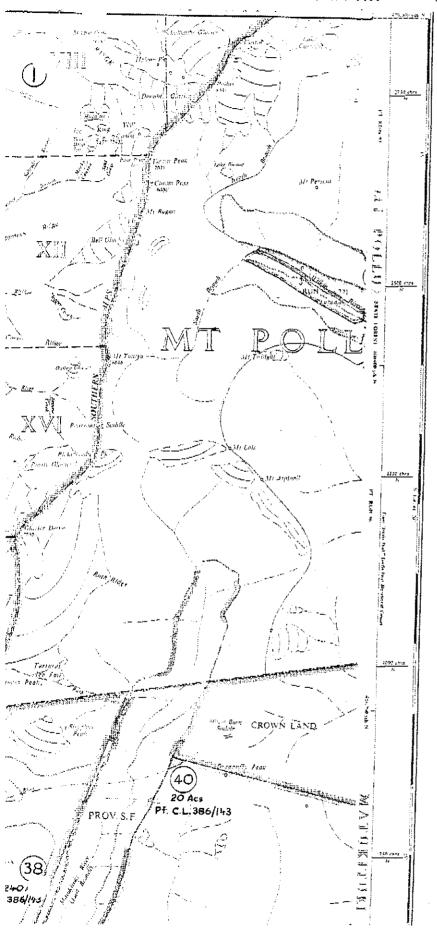

[See copy of cadastral plan and topographical map at appendix 7]

PAGE 11 OF 14

## 7 Details of any neighbouring Crown or conservation land

In a clockwise manner the Crown [including land of the crown] or conservation land adjoining/adjacent to the land the subject of this report is:

### Crown Land

| SITUATION                              | STATUS                       |
|----------------------------------------|------------------------------|
| North of leased land, northern portion | Mount Aspiring National Park |

## Run 761

| SITUATION                             | STATUS                       |
|---------------------------------------|------------------------------|
| East of leased land, northern portion | Mount Aspiring National Park |

### Part Run 333

| SITUATION                              | STATUS                                                                        |
|----------------------------------------|-------------------------------------------------------------------------------|
| South of leased land, northern portion | Crown Land subject to Pastoral Lease as recorded in register volume OT386/129 |

## Part Run 465 and Crown Land

| SITUATION                                  | I SIAIUS I              |
|--------------------------------------------|-------------------------|
| Southwest of leased land, northern portion | Matukituki State Forest |

## Part Run 715

| SITUATION                                                                        | STATUS                       |  |
|----------------------------------------------------------------------------------|------------------------------|--|
| West of leased land, northern portion and north of leased land, southern portion | Mount Aspiring National Park |  |