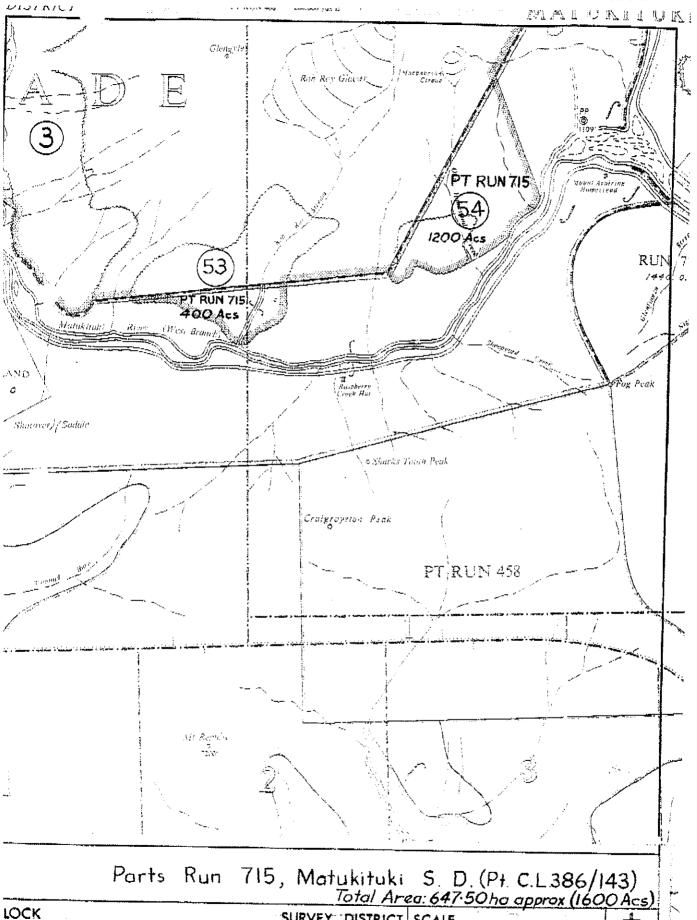

## Area adjustments

By certificate of alteration 320003, Run 773 was added to the lease comprising 1440 acres [new total of 24970 acres].

By gazette notice 405548, Parts of Run 715 comprising 1860 acres were declared to be added to Mt Aspiring National Park [see diagram with instrument] giving a balance leased area of 23110 acres [9352.2852 hectares by title metric conversion].

By certificate of alteration 320003, Run 773 was added to the lease comprising 1440 acres [new total of 24970 acres].

By gazette notice 405548, Parts of Run 715 comprising 1860 acres were declared to be added to Mt Aspiring National Park [see diagram with instrument] giving a balance leased area of 23110 acres [9352.2852 hectares by title metric conversion].