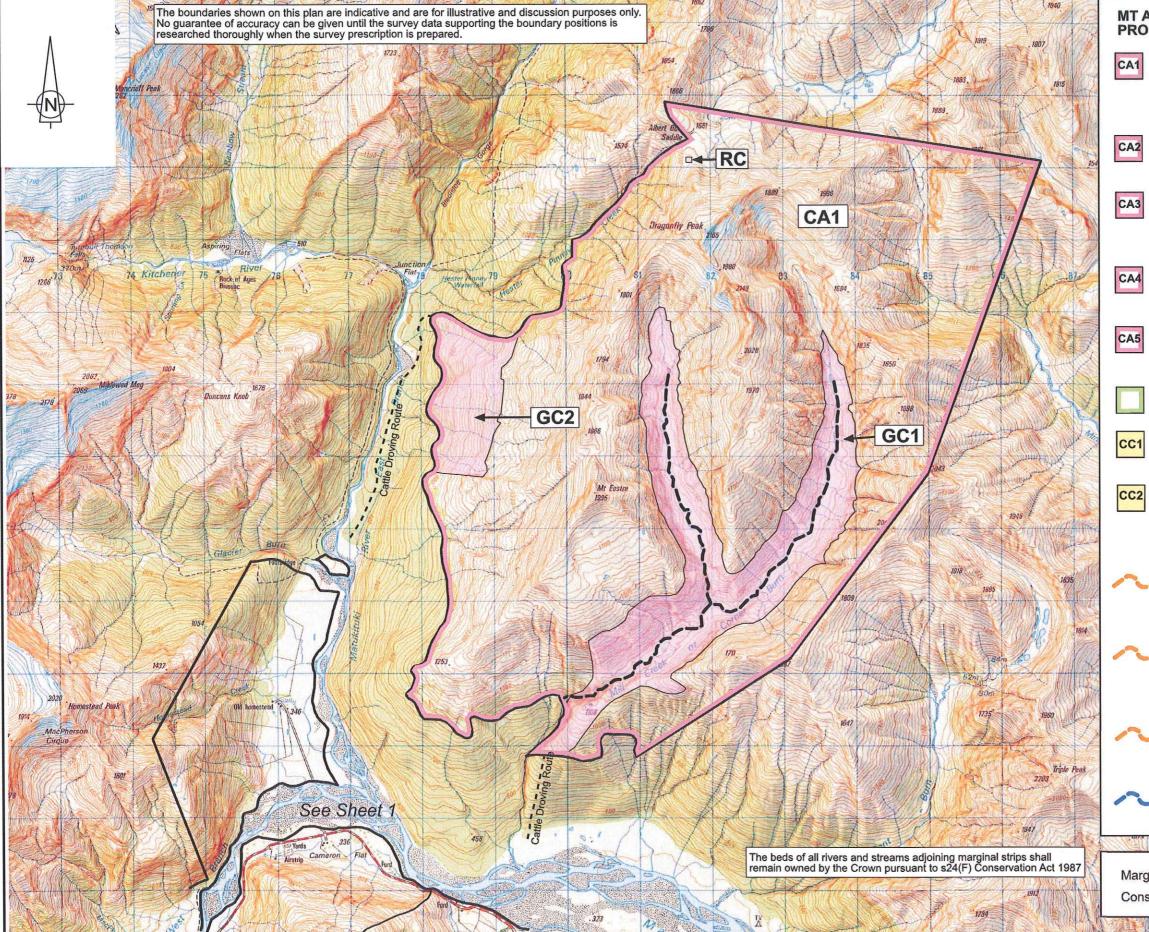

# Mt Aspiring

Scale 1:50000 500 1000 1500 2000 2500 3000 3500 4000 4500 5000 TR 261 Mt Aspiring 8\_5.1.5 desgnsplan 26012009 Version Otago Lar Topograpl

Graphics by OPUS Consultants DUNEDIN

### MT ASPIRING TENURE REVIEW PROPOSED DESIGNATIONS

- Land to be restored to or retained in Crown control, as Conservation Area CA1 subject to Qualified Designations being Grazing Concession One (GC1), Grazing Concession Two (GC2) and Recreation Concession (RC)
- Land to be restored to or retained in full Crown ownership and control as Conservation Area CA2
- Land to be restored to or retained in Crown control, as Conservation Area CA3 subject to a Qualified Designation being Grazing Concession Three (GC3)
- Land to be restored to or retained in full Crown ownership and control as Conservation Area CA4
- Land to be restored to or retained in full Crown ownership and control as Conservation Area CA5
- Land to be freeholded
- Land to be freeholded subject to Conservation Covenant CC1
- Land to be freeholded subject to Conservation Covenant CC2

#### Easements

- Public foot, non-motorised and motorised vehicle access and Minister of Conservation management purposes easement in gross a-b
- Public foot and non-motorised vehicle access and Minister of Conservation management purposes easement in gross
  c-d, e-f, c-g, h-i, j-k
- Public foot and Minister of Conservation management purposes easement in gross I-m, n-o, p-q, r-s, t-u
- Minister of Conservation management purposes easement to convey water v-w, and land helicopters Z
- Marginal Strips subject to Sec 24(9)
- Conservation Act 1987
  - LANNE KANTE