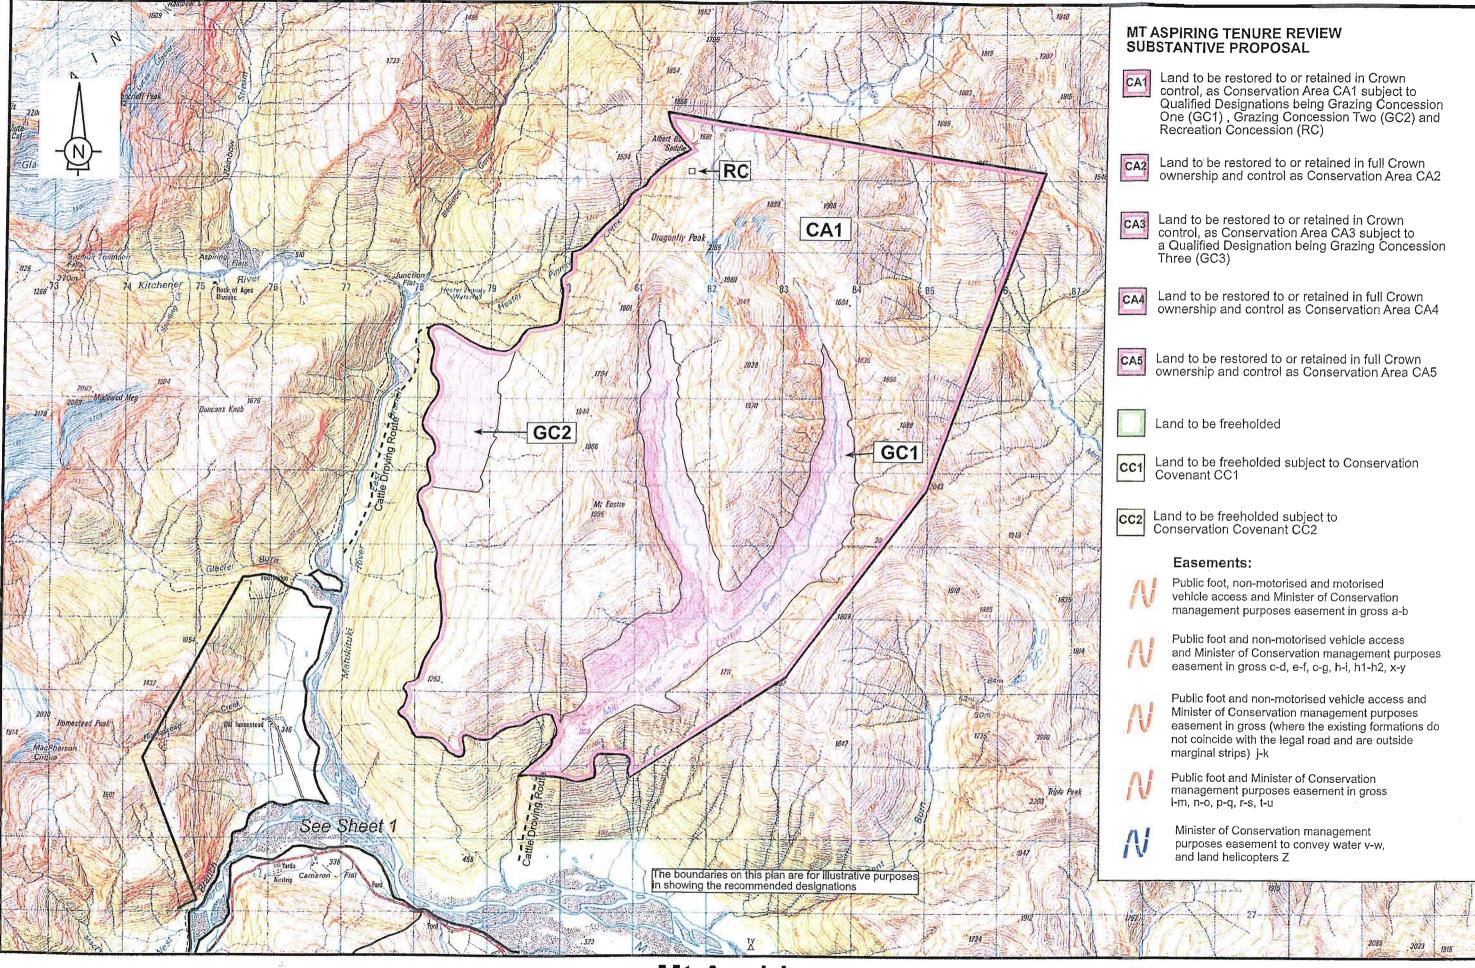

## **Designations Plan**

A Designations Plan forms part of the Tenure Review Substantive Proposal. The attached plan is a copy of the Designations Plan included in the Substantive Proposal for the above review. The Substantive Proposal has been accepted by the Leaseholder.

**January** 

11

check plan.

500 1000 1500 2000 2500 3000 3500 4000 4500 5000

TR 261 Mt Aspiring 9\_3.2 desgnsplan 17032010

Date 15/03/10 Topographic Map 260 - E39, F39

1Ha sua

Certified a true copy of the original status check plan.