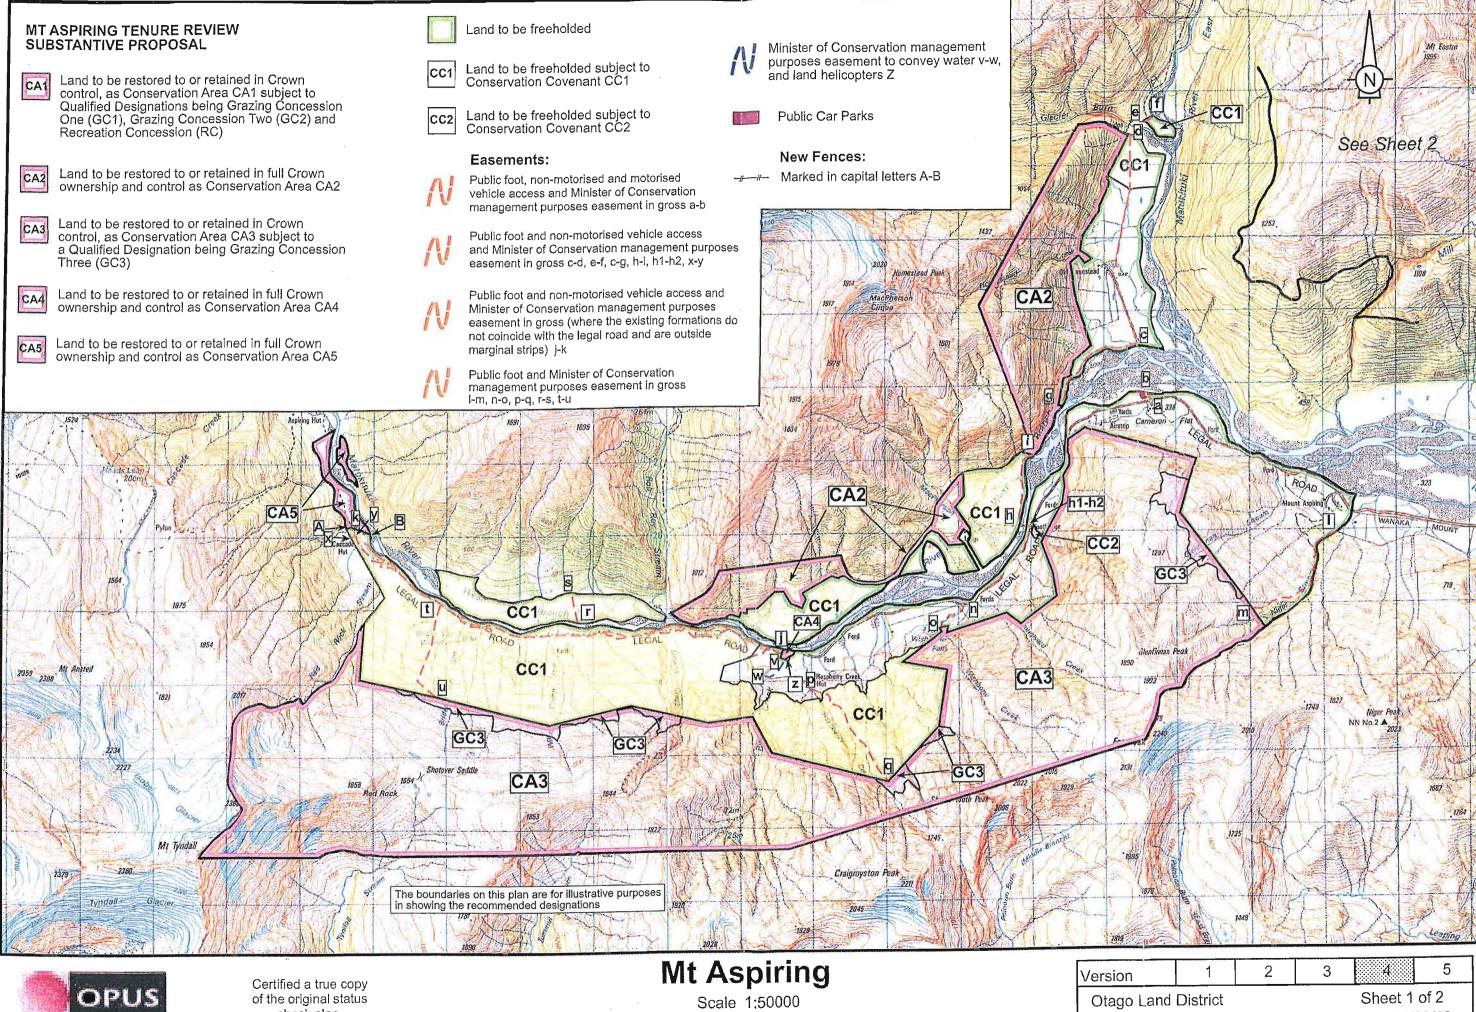

## **Designations Plan**

A Designations Plan forms part of the Tenure Review Substantive Proposal. The attached plan is a copy of the Designations Plan included in the Substantive Proposal for the above review. The Substantive Proposal has been accepted by the Leaseholder.

## Mt Aspiring

Scale 1:50000

0 500 1000 1500 2000 2500 3000 3500 4000 4500 5000

TR 261 Mt Aspiring 9\_3.2 desgnsplan 17032010

SHasia