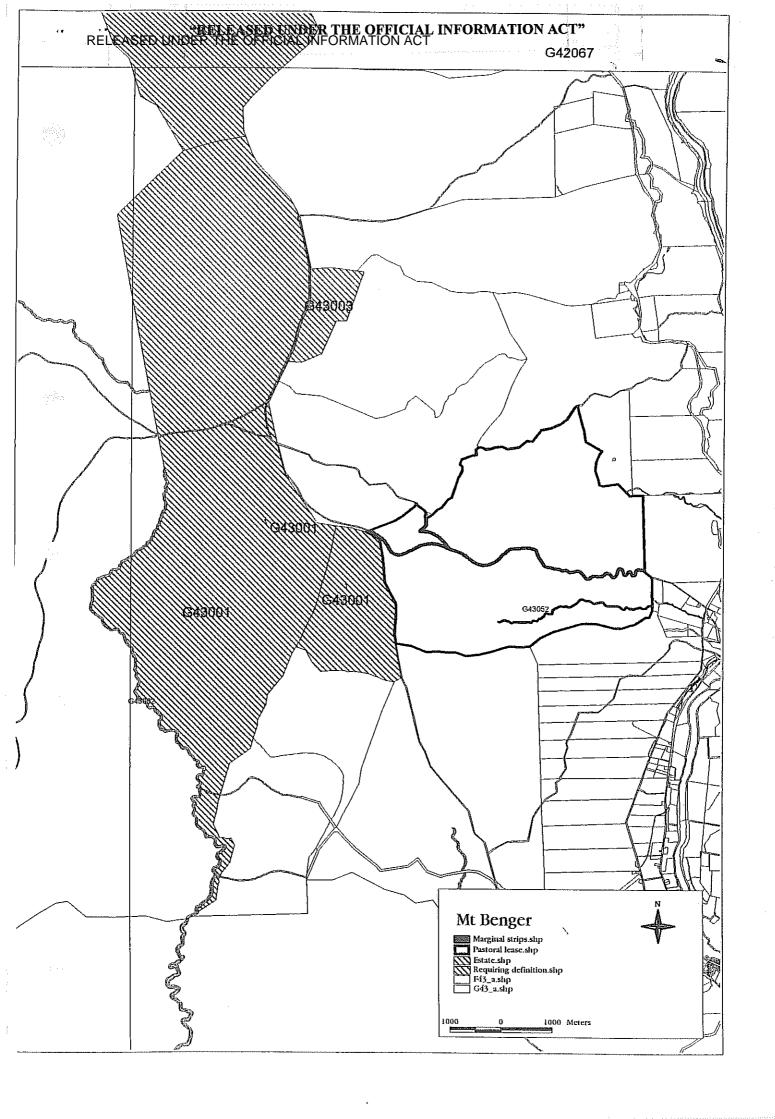

nservation land within the pastoral lease boundary is a marginal strip created under part IVA Conservation Act. The land is recorded in the department's land information system as conservation unit number G43052. There is no concessions issued over the land.

There is no other known areas of public conservation land within the boundaries of the pastoral lease. I enclose a plan which shows public conservation lands on the western boundary. If you require further information about this area please advise.

As the department has not always received advice from LINZ when marginal strips are created the department is not able with certainty to say whether there are any other marginal strips affecting this property.

Yours faithfully

Ken Stewart

Community Relations Supervisor For Conservator