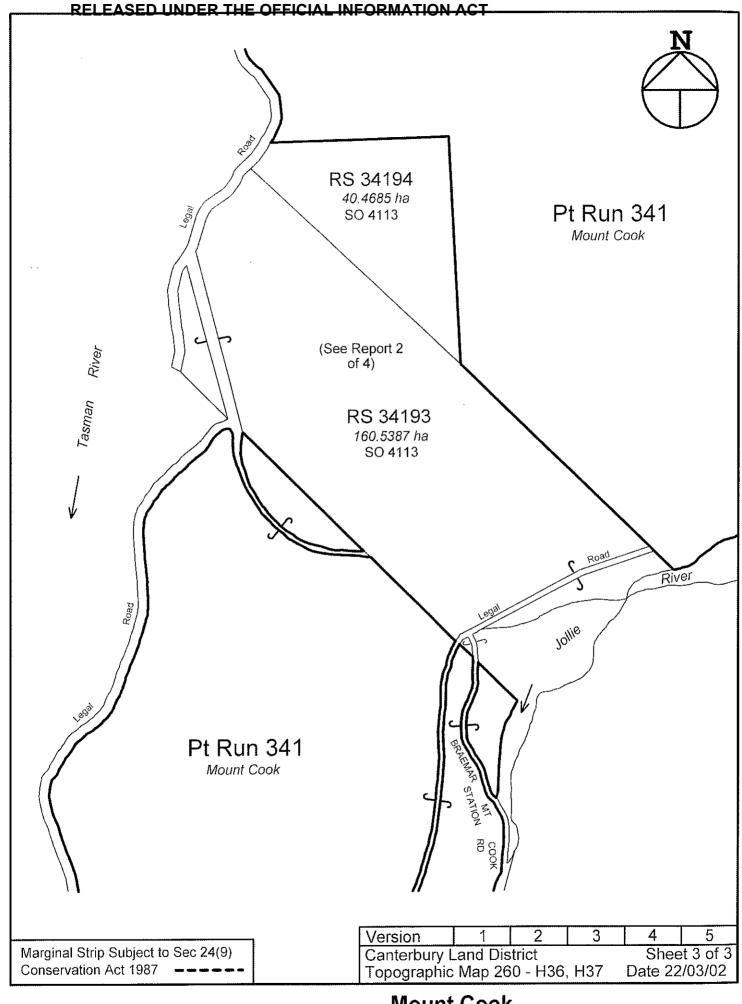

## Crown Pastoral Land Tenure Review

Lease name: MT COOK

Lease number: PT 132

## **Due Diligence Report - Plans**

These plans attach to and support the Due Diligence Report.

They are released under the Official Information Act 1982.

**October** 

06



ANDERSEN & ASSOCIATES
REGISTERED SURVEYORS
PO Box 13-343
Christchurch
Ph: 03 379 9901

## **Mount Cook**

Scale 1:50000

0 500 1000 1500 2000 2500 3000 3500 4000 4500 5000

| Version                        | 1 | 2 | 3 | 4             | 5 |
|--------------------------------|---|---|---|---------------|---|
| Canterbury Land District       |   |   |   | Sheet 1 of 3  |   |
| Topographic Map 260 - H36, H37 |   |   |   | Date 22/03/02 |   |







## **Mount Cook**

Scale 1:15000 0 100 200 300 400 500 600 700 800 900 1000 M