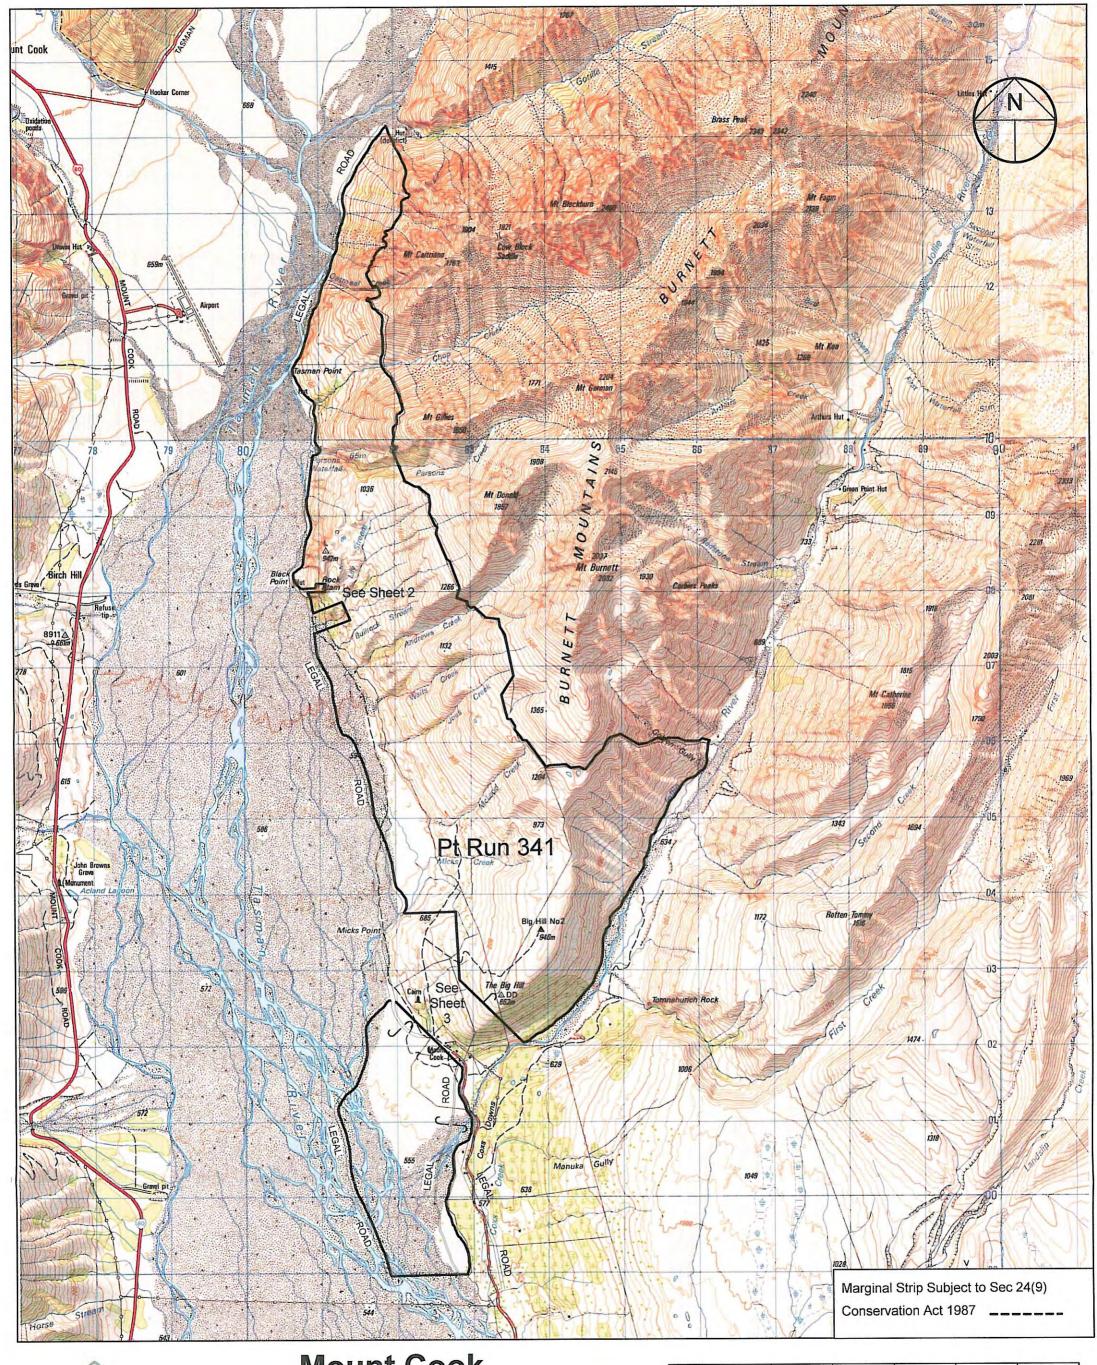

## **Mount Cook**

Scale 1:50000

0 500 1000 1500 2000 2500 3000 3500 4000 4500 5000

| Version                        | 1 | 2 | 3 | 4             | 5 |
|--------------------------------|---|---|---|---------------|---|
| Canterbury Land District       |   |   |   | Sheet 1 of 3  |   |
| Topographic Map 260 - H36, H37 |   |   |   | Date 22/03/02 |   |