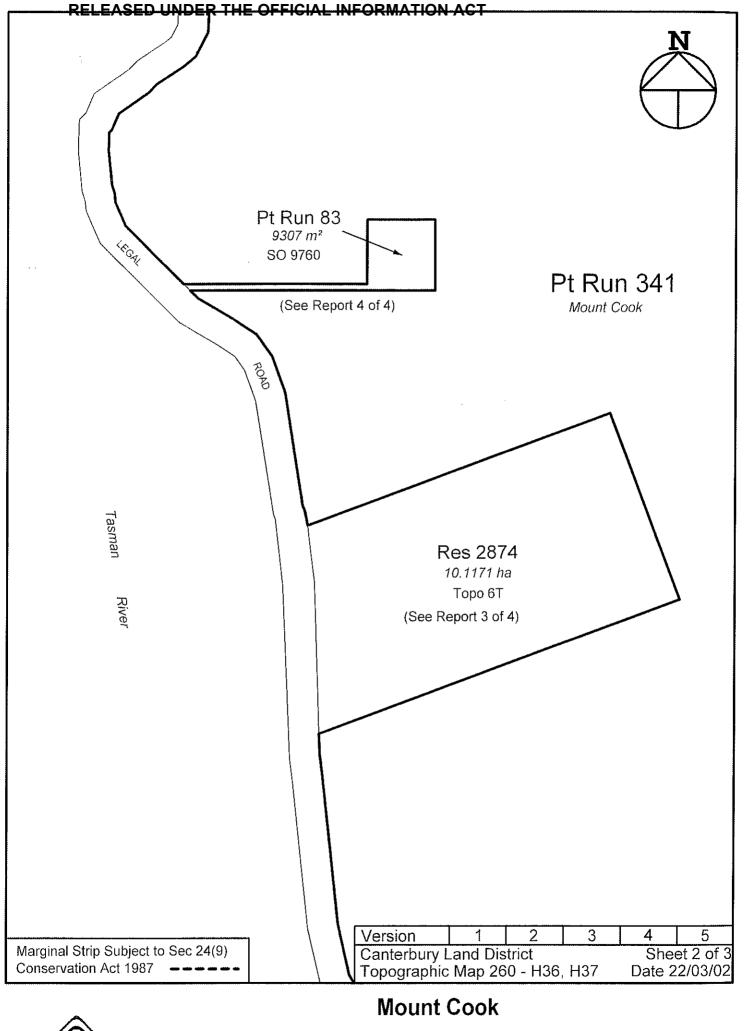

## Crown Pastoral Land Tenure Review

Lease name: MT COOK

Lease number: PT 132

## **Due Diligence Report - Plans**

These plans attach to and support the Due Diligence Report.

They are released under the Official Information Act 1982.

**October** 

06



ANDERSEN & ASSOCIATES
REGISTERED SURVEYORS
PO Box 13-343
Christchurch
Ph: 03 379 9901

## **Mount Cook**

Scale 1:50000

0 500 1000 1500 2000 2500 3000 3500 4000 4500 5000

| Version                        | 1 | 2 | 3 | 4             | 5 |
|--------------------------------|---|---|---|---------------|---|
| Canterbury Land District       |   |   |   | Sheet 1 of 3  |   |
| Topographic Map 260 - H36, H37 |   |   |   | Date 22/03/02 |   |







## **Mount Cook**

Scale 1:15000 0 100 200 300 400 500 600 700 800 900 1000 M