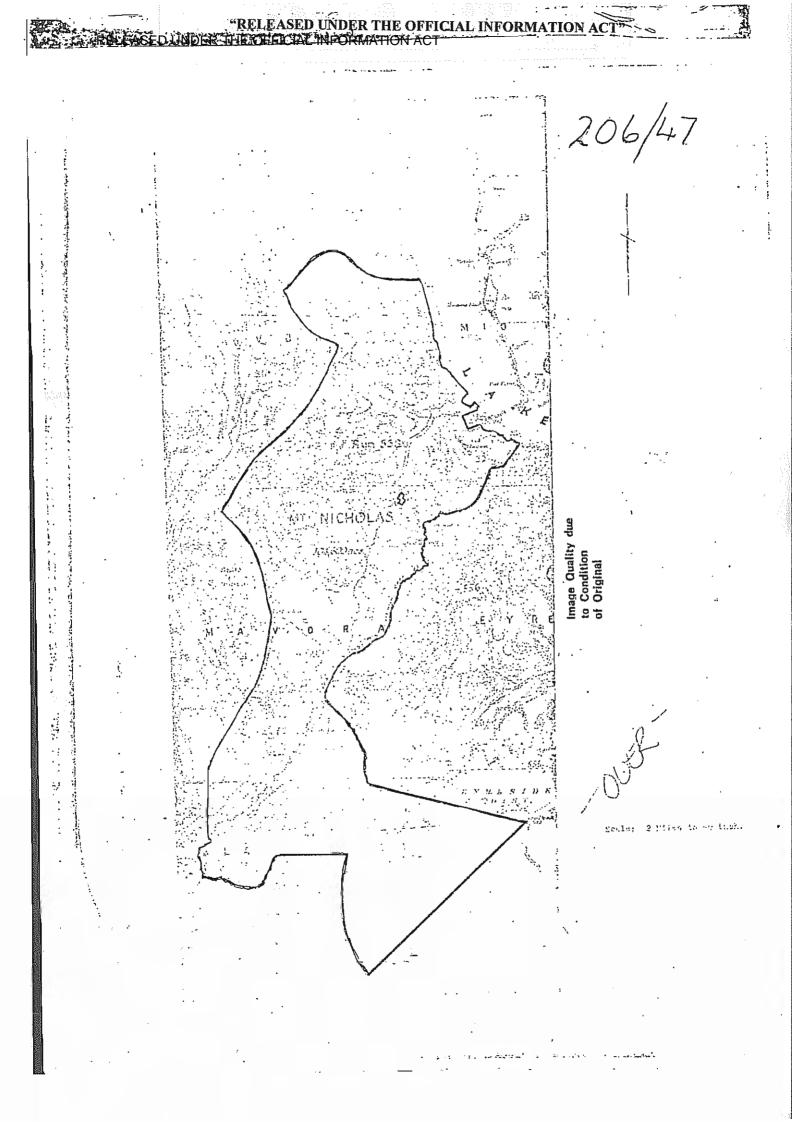

#### FIFICATE OF REDEFINITION

In the Matter of the Land Act 1948 and

In the Matter of a pastoral lease from Her Majesty the Queen to Mount Nicholas Station Limited registered in Volume 206 folio 47 Southland Land Registry

and

In the Matter of a pastoral lease from Her Majosty the Queen to Robert James Metherell of Elfin Bay, sheep farmer, registered as B3/614 Southland Land Registry

#### Redefinition survey of the Boundary Between Mount Nicholas and Elfin Bay Stations

This is to certify that the boundary redefinition shown on Plan "A" endorsed hereon has been obtained from topographical surveys made by radial line plots during 1969 by the Department of Lands and Survey from aerial photographs taken in 1967.

This plan represents the most accurate planimetric definition available at this date of the boundary (bordered green and marked X - Y on the said plan) shown in Registers Volume 206 folio 47 and 85/614.