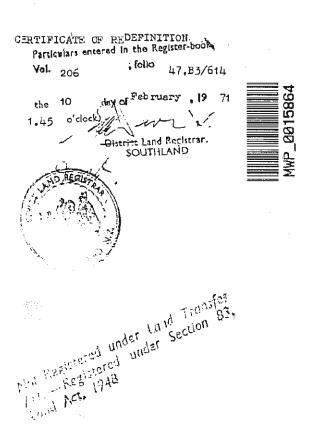

#### FIFICATE OF REDEFINITION

In the Matter of the Land Act 1948 and

In the Matter of a pastoral lease from Her Majesty the Queen to Mount Nicholas Station Limited registered in Volume 206 folio 47 Southland Land Registry

and

In the Matter of a pastoral lease from Her Majosty the Queen to Robert James Metherell of Elfin Bay, sheep farmer, registered as B3/614 Southland Land Registry

As witness my hand this  $15^{-73}$ 

mand

day of December 1970.