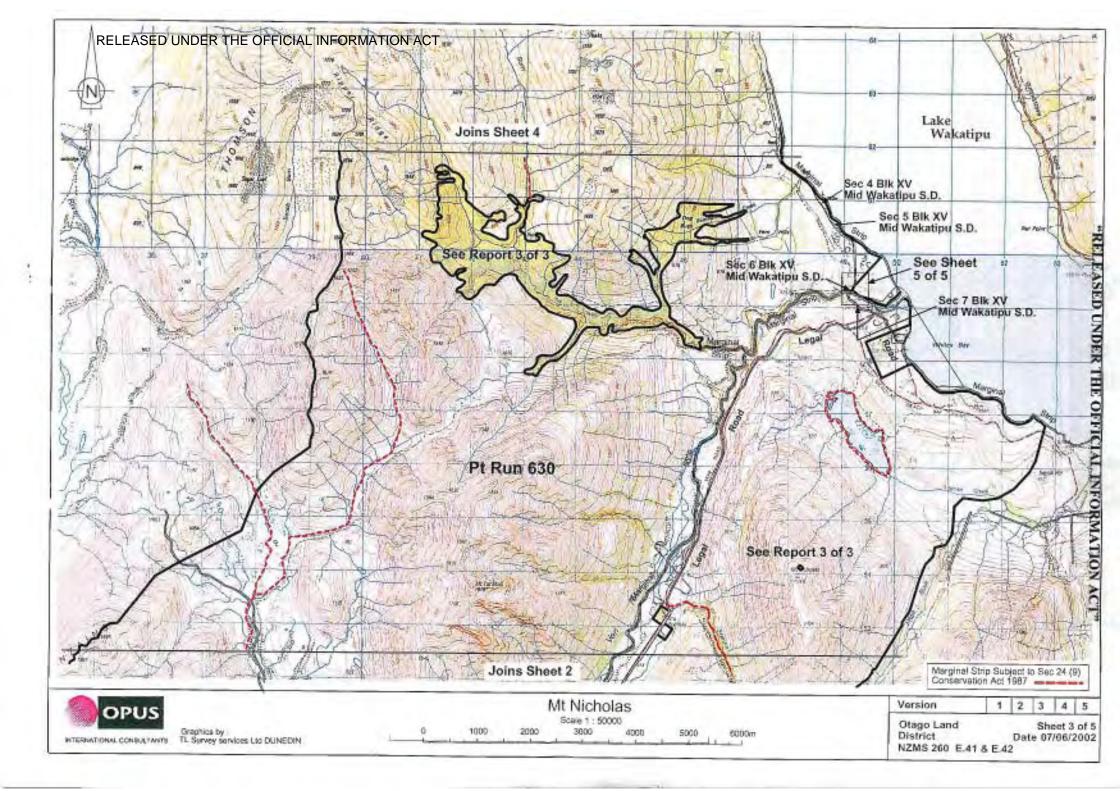

# Research Data: Some Items may be not applicable

| DI Print Obtained     | Yes                                                                                                                                                                           |
|-----------------------|-------------------------------------------------------------------------------------------------------------------------------------------------------------------------------|
| VZMS 261 Ref          | E41, E42, E43                                                                                                                                                                 |
| Local Authority       | Southland District & Queenstown-Lakes District                                                                                                                                |
| Crown Acquisition Map | 1848 Kemp Purchase and 1853 Murihiku Purchase                                                                                                                                 |
| SO Plan               | SO 12351- Sections 1 to 12 SO 12351 [adjoining land<br>common boundary] (November 1999)                                                                                       |
|                       | SO 12262- area referred to in the Deed of Settlement for<br>the Ngai Tahu Claim – Oreti River. (November 1992)                                                                |
|                       | SO 12165- Plan of Areas of Serpentine occurring in its<br>natural condition in association with Nephrite and<br>Bowenite. Approved for Parliamentary Purposes. (July<br>1996) |
|                       | SO 12103- Plan of land to be acquired for communication for police & safety purposes. (August 1995)                                                                           |
|                       | SO 12095- Plan of Geodetic Station Offsetting (August 1995)                                                                                                                   |
|                       | SO 11859-Plan of Redefinition of part Run 630, situated<br>in Mavora, Eyre North, Von, Mid Wakatipu and Blackhil<br>Survey Districts.(May 1994)                               |
|                       | SO 11820- Plan of Queen Elizabeth II National Trust<br>open space covenant over part Run 630. (May 1992)                                                                      |
|                       | SO 11529- Plan of Otago Region and Districts                                                                                                                                  |
|                       | SO 11169- E43- Plan of allocations to the Department of<br>Conservation pursuant to Section 62 of the Conservation<br>Act 1987. [April 1987]                                  |
|                       | SO 11168 -E42- Plan of allocations to the Department of<br>Conservation pursuant to Section 62 of the Conservation<br>Act 1987. [April 1987]                                  |
|                       | SO 11167- E41 - Plan of allocations to the Department o<br>Conservation pursuant to Section 62 of the Conservation<br>Act 1987. [April 1987]                                  |
|                       | SO 10900-Plan of Section 1 Block VII, Sections 1 and 2<br>Block VIII, Von Survey District, Sections 4, 5, 6 and 7<br>Block XV, Mid-Wakatipu Survey District.                  |

| LAND STATUS REPO | RT for Mt Nicholas Station LIPS Ref 12420                                                                                                                       |
|------------------|-----------------------------------------------------------------------------------------------------------------------------------------------------------------|
| Property 1 of 3  |                                                                                                                                                                 |
|                  |                                                                                                                                                                 |
|                  | SO 10833- Plan Of Section 1 Block XV Mavora Survey<br>District (July 1986)                                                                                      |
|                  | SO 10814- Plan of Photo control sit in Snowden Blackhill<br>Mavora & Von Survey Districts (June 1986)                                                           |
|                  | SO's 9739, 9738, 9737, 9736, 9735- Plan of Road Block<br>XV Mavora and Block VII Blackhill Survey District.<br>(August 1979)                                    |
|                  | SO 9732- Plan of Survey Control Mavora & Blackhill<br>Survey Districts. (August 1979)                                                                           |
|                  | SO 8413- Plan of Run 630 formerly Run 614 and Pt Run<br>558 situated in Mavora, Eyre North, Von, Mid Wakatipu<br>and Blackhill Survey Districts (December 1972) |
|                  | SO 8146- Plan of Parts Run 558 Blackhill Survey District<br>(August 1971)                                                                                       |
|                  | SO 8466- Topo plan of Wakatipu and surrounding country Middle Island. (October 1975)                                                                            |
|                  | SO 8128- Plan of runs 614 – 618 Mavora, Eyre North & Eyreside Survey Districts. (April 1971)                                                                    |
|                  | SO 7844-Plan of Tellurometer Traverses (December 1969)                                                                                                          |
|                  | SO 7761- Plan of Run 605 (Walter Peak Station)<br>adjoining land. [Common Boundary] (March 1968)                                                                |
|                  | SO 6952- Plan of Mt Nicholas Station Run 558<br>(December 1961)                                                                                                 |
|                  | SO 6800- Plan of Run 568 (adjoining land common boundary) (February 1960)                                                                                       |
|                  | SO 4155- Plan of Section 3, Block XV, Mid Wakatipu<br>Survey District [adjoining land] (December 1912)                                                          |
|                  | SO 11970, 2520, 848, 843, 838, 706 - Plans of Triangulation survey control                                                                                      |