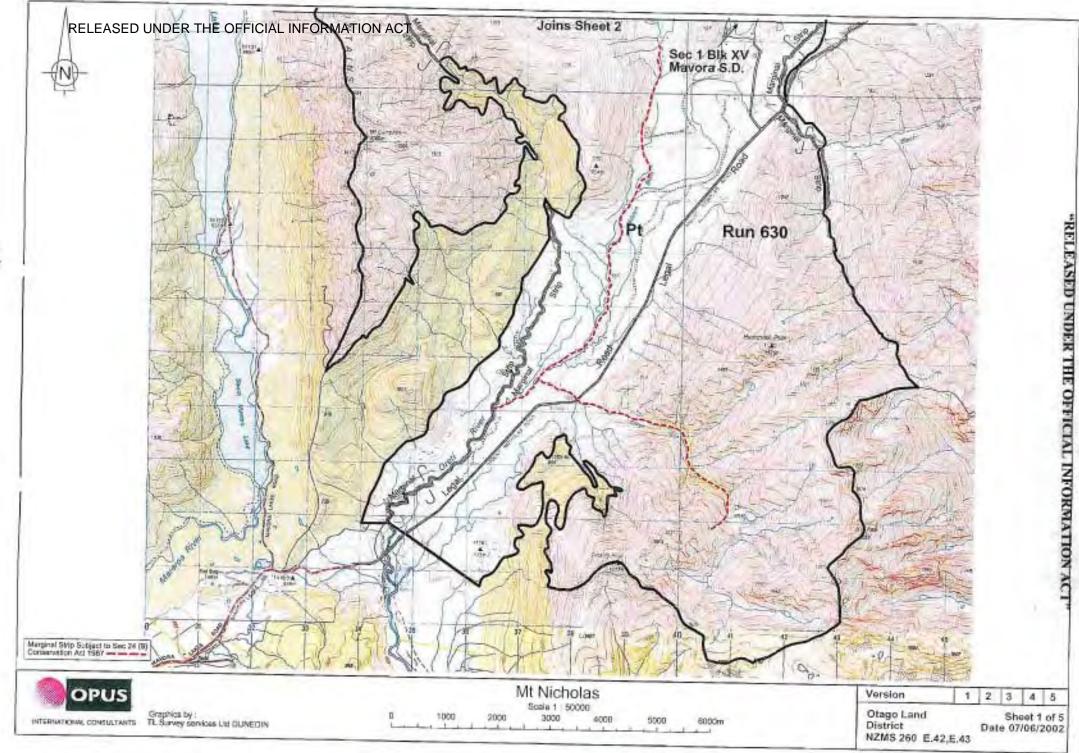

# Research Data: Some Items may be not applicable

| DI Print Obtained     | Yes                                                                                                                                                                           |
|-----------------------|-------------------------------------------------------------------------------------------------------------------------------------------------------------------------------|
| VZMS 261 Ref          | E41, E42, E43                                                                                                                                                                 |
| Local Authority       | Southland District & Queenstown-Lakes District                                                                                                                                |
| Crown Acquisition Map | 1848 Kemp Purchase and 1853 Murihiku Purchase                                                                                                                                 |
| SO Plan               | SO 12351- Sections 1 to 12 SO 12351 [adjoining land<br>common boundary] (November 1999)                                                                                       |
|                       | SO 12262- area referred to in the Deed of Settlement for<br>the Ngai Tahu Claim – Oreti River. (November 1992)                                                                |
|                       | SO 12165- Plan of Areas of Serpentine occurring in its<br>natural condition in association with Nephrite and<br>Bowenite. Approved for Parliamentary Purposes. (July<br>1996) |
|                       | SO 12103- Plan of land to be acquired for communication for police & safety purposes. (August 1995)                                                                           |
|                       | SO 12095- Plan of Geodetic Station Offsetting (August 1995)                                                                                                                   |
|                       | SO 11859-Plan of Redefinition of part Run 630, situated<br>in Mavora, Eyre North, Von, Mid Wakatipu and Blackhil<br>Survey Districts.(May 1994)                               |
|                       | SO 11820- Plan of Queen Elizabeth II National Trust<br>open space covenant over part Run 630. (May 1992)                                                                      |
|                       | SO 11529- Plan of Otago Region and Districts                                                                                                                                  |
|                       | SO 11169- E43- Plan of allocations to the Department of<br>Conservation pursuant to Section 62 of the Conservation<br>Act 1987. [April 1987]                                  |
|                       | SO 11168 -E42- Plan of allocations to the Department of<br>Conservation pursuant to Section 62 of the Conservation<br>Act 1987. [April 1987]                                  |
|                       | SO 11167- E41 - Plan of allocations to the Department o<br>Conservation pursuant to Section 62 of the Conservation<br>Act 1987. [April 1987]                                  |
|                       | SO 10900-Plan of Section 1 Block VII, Sections 1 and 2<br>Block VIII, Von Survey District, Sections 4, 5, 6 and 7<br>Block XV, Mid-Wakatipu Survey District.                  |

| LAND STATUS REPO | RT for Mt Nicholas Station LIPS Ref 12420                                                                                                                       |
|------------------|-----------------------------------------------------------------------------------------------------------------------------------------------------------------|
| Property 1 of 3  |                                                                                                                                                                 |
|                  |                                                                                                                                                                 |
|                  | SO 10833- Plan Of Section 1 Block XV Mavora Survey<br>District (July 1986)                                                                                      |
|                  | SO 10814- Plan of Photo control sit in Snowden Blackhill<br>Mavora & Von Survey Districts (June 1986)                                                           |
|                  | SO's 9739, 9738, 9737, 9736, 9735- Plan of Road Block<br>XV Mavora and Block VII Blackhill Survey District.<br>(August 1979)                                    |
|                  | SO 9732- Plan of Survey Control Mavora & Blackhill<br>Survey Districts. (August 1979)                                                                           |
|                  | SO 8413- Plan of Run 630 formerly Run 614 and Pt Run<br>558 situated in Mavora, Eyre North, Von, Mid Wakatipu<br>and Blackhill Survey Districts (December 1972) |
|                  | SO 8146- Plan of Parts Run 558 Blackhill Survey District<br>(August 1971)                                                                                       |
|                  | SO 8466- Topo plan of Wakatipu and surrounding country Middle Island. (October 1975)                                                                            |
|                  | SO 8128- Plan of runs 614 – 618 Mavora, Eyre North & Eyreside Survey Districts. (April 1971)                                                                    |
|                  | SO 7844-Plan of Tellurometer Traverses (December 1969)                                                                                                          |
|                  | SO 7761- Plan of Run 605 (Walter Peak Station)<br>adjoining land. [Common Boundary] (March 1968)                                                                |
|                  | SO 6952- Plan of Mt Nicholas Station Run 558<br>(December 1961)                                                                                                 |
|                  | SO 6800- Plan of Run 568 (adjoining land common boundary) (February 1960)                                                                                       |
|                  | SO 4155- Plan of Section 3, Block XV, Mid Wakatipu<br>Survey District [adjoining land] (December 1912)                                                          |
|                  | SO 11970, 2520, 848, 843, 838, 706 - Plans of Triangulation survey control                                                                                      |