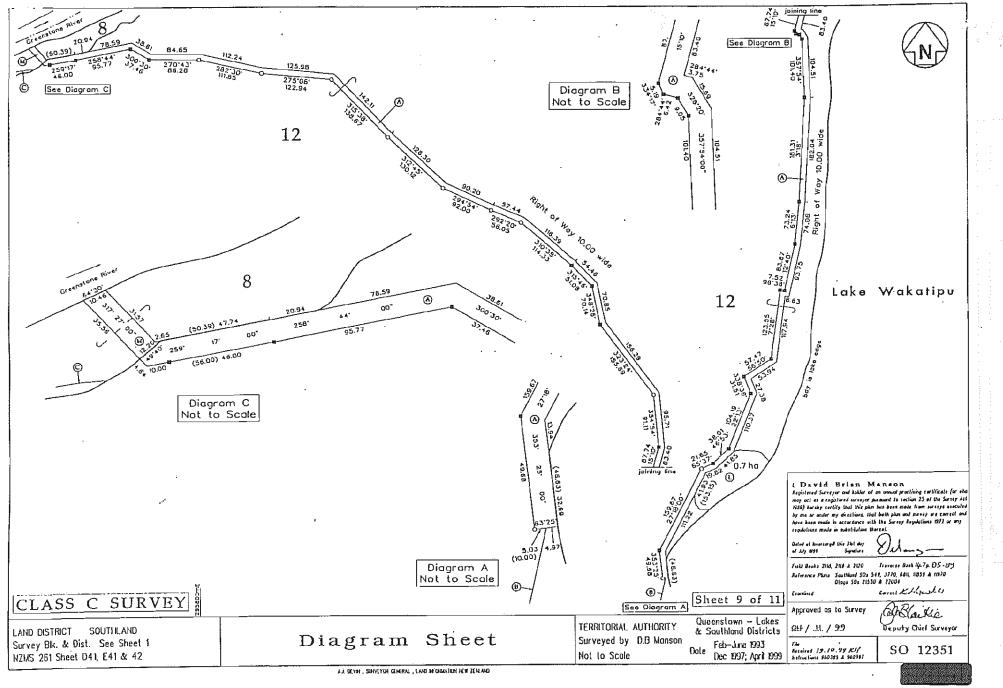

# Research Data: Some Items may be not applicable

| DI Print Obtained     | Yes                                                                                                                                                                           |
|-----------------------|-------------------------------------------------------------------------------------------------------------------------------------------------------------------------------|
| VZMS 261 Ref          | E41, E42, E43                                                                                                                                                                 |
| Local Authority       | Southland District & Queenstown-Lakes District                                                                                                                                |
| Crown Acquisition Map | 1848 Kemp Purchase and 1853 Murihiku Purchase                                                                                                                                 |
| SO Plan               | SO 12351- Sections 1 to 12 SO 12351 [adjoining land<br>common boundary] (November 1999)                                                                                       |
|                       | SO 12262- area referred to in the Deed of Settlement for<br>the Ngai Tahu Claim – Oreti River. (November 1992)                                                                |
|                       | SO 12165- Plan of Areas of Serpentine occurring in its<br>natural condition in association with Nephrite and<br>Bowenite. Approved for Parliamentary Purposes. (July<br>1996) |
|                       | SO 12103- Plan of land to be acquired for communication for police & safety purposes. (August 1995)                                                                           |
|                       | SO 12095- Plan of Geodetic Station Offsetting (August 1995)                                                                                                                   |
|                       | SO 11859-Plan of Redefinition of part Run 630, situated<br>in Mavora, Eyre North, Von, Mid Wakatipu and Blackhil<br>Survey Districts.(May 1994)                               |
|                       | SO 11820- Plan of Queen Elizabeth II National Trust<br>open space covenant over part Run 630. (May 1992)                                                                      |
|                       | SO 11529- Plan of Otago Region and Districts                                                                                                                                  |
|                       | SO 11169- E43- Plan of allocations to the Department of<br>Conservation pursuant to Section 62 of the Conservation<br>Act 1987. [April 1987]                                  |
|                       | SO 11168 -E42- Plan of allocations to the Department of<br>Conservation pursuant to Section 62 of the Conservation<br>Act 1987. [April 1987]                                  |
|                       | SO 11167- E41 - Plan of allocations to the Department o<br>Conservation pursuant to Section 62 of the Conservation<br>Act 1987. [April 1987]                                  |
|                       | SO 10900-Plan of Section 1 Block VII, Sections 1 and 2<br>Block VIII, Von Survey District, Sections 4, 5, 6 and 7<br>Block XV, Mid-Wakatipu Survey District.                  |

| LAND STATUS REPO | RT for Mt Nicholas Station LIPS Ref 12420                                                                                                                       |
|------------------|-----------------------------------------------------------------------------------------------------------------------------------------------------------------|
| Property 1 of 3  |                                                                                                                                                                 |
|                  |                                                                                                                                                                 |
|                  | SO 10833- Plan Of Section 1 Block XV Mavora Survey<br>District (July 1986)                                                                                      |
|                  | SO 10814- Plan of Photo control sit in Snowden Blackhill<br>Mavora & Von Survey Districts (June 1986)                                                           |
|                  | SO's 9739, 9738, 9737, 9736, 9735- Plan of Road Block<br>XV Mavora and Block VII Blackhill Survey District.<br>(August 1979)                                    |
|                  | SO 9732- Plan of Survey Control Mavora & Blackhill<br>Survey Districts. (August 1979)                                                                           |
|                  | SO 8413- Plan of Run 630 formerly Run 614 and Pt Run<br>558 situated in Mavora, Eyre North, Von, Mid Wakatipu<br>and Blackhill Survey Districts (December 1972) |
|                  | SO 8146- Plan of Parts Run 558 Blackhill Survey District<br>(August 1971)                                                                                       |
|                  | SO 8466- Topo plan of Wakatipu and surrounding country Middle Island. (October 1975)                                                                            |
|                  | SO 8128- Plan of runs 614 – 618 Mavora, Eyre North & Eyreside Survey Districts. (April 1971)                                                                    |
|                  | SO 7844-Plan of Tellurometer Traverses (December 1969)                                                                                                          |
|                  | SO 7761- Plan of Run 605 (Walter Peak Station)<br>adjoining land. [Common Boundary] (March 1968)                                                                |
|                  | SO 6952- Plan of Mt Nicholas Station Run 558<br>(December 1961)                                                                                                 |
|                  | SO 6800- Plan of Run 568 (adjoining land common boundary) (February 1960)                                                                                       |
|                  | SO 4155- Plan of Section 3, Block XV, Mid Wakatipu<br>Survey District [adjoining land] (December 1912)                                                          |
|                  | SO 11970, 2520, 848, 843, 838, 706 - Plans of Triangulation survey control                                                                                      |