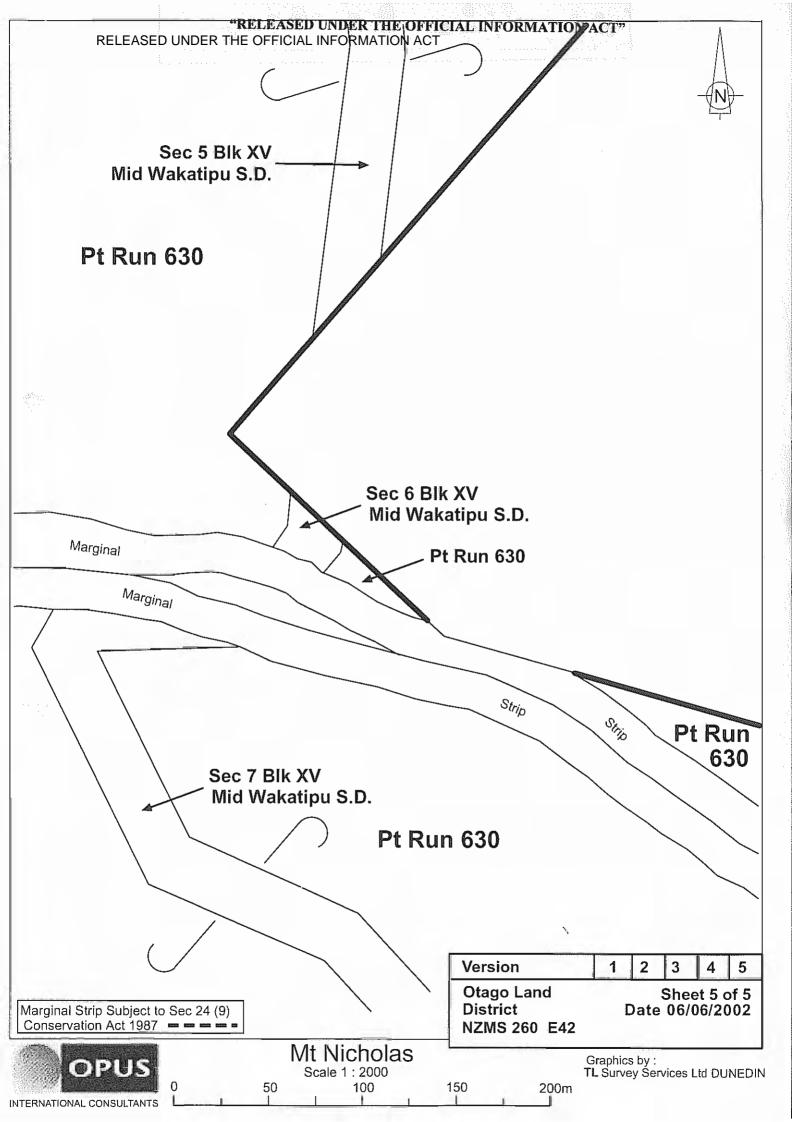

LAND STATUS REPORT for Mt Nicholas Station LIPS Ref 12420 Property | 1 of 3

| Land District               | Southland                                                                                                                                                                                                                                                                                                            |
|-----------------------------|----------------------------------------------------------------------------------------------------------------------------------------------------------------------------------------------------------------------------------------------------------------------------------------------------------------------|
| Legal Description           | Part Run 630 situated in Eyre North, Blackhill, Mavora,<br>Von and Mid Wakatipu Survey Districts, Section 1, Block<br>XV, Mavora Survey District, Section 1, Block VII, Von<br>Survey District, Sections 1 and 2 Block VIII Von Survey<br>District and Sections 4, 5, 6, 7 Block XV, Mid Wakatipu<br>Survey District |
| Area                        | 36219.1377 hectares                                                                                                                                                                                                                                                                                                  |
| Status                      | Crown Land under the Land Act 1948 subject to Pastoral<br>Lease P.46                                                                                                                                                                                                                                                 |
| Instrument of title / lease | SL206/47                                                                                                                                                                                                                                                                                                             |
| Encumbrances                | Subject to: -<br>200463.1 Open Space Covenant pursuant to Section 22<br>Queen Elizabeth the Second National Trust Act 1977.<br>235722.1 Exploration Licence pursuant to the Crown                                                                                                                                    |
|                             | Minerals Act 1991                                                                                                                                                                                                                                                                                                    |
| Mineral Ownership           | Mines and Minerals are owned by the Crown because the<br>land has never been alienated from the Crown since its<br>acquisition for settlement purposes from the former Maori<br>owners under the 1848 Kemp Purchase and 1853 Murihiku<br>Purchase                                                                    |
| Statute                     | Land Act 1948 and Crown Pastoral Land Act 1998                                                                                                                                                                                                                                                                       |

| Property 1 of 3                                              |                                                                                                                                                                                                     |
|--------------------------------------------------------------|-----------------------------------------------------------------------------------------------------------------------------------------------------------------------------------------------------|
|                                                              |                                                                                                                                                                                                     |
| Allocation Maps (if applicable)                              | Allocated to DOC pursuant to Section 62 of the<br>Conservation Act 1987. Stewardship Land, Allocation<br>Refs D*E41*3 & 4*CO and D*E42*2 & 3*CO<br>Other SOE allocation Maps searched nothing found |
| VNZ Ref - if known                                           | 29111 36000<br>29111 36000A<br>29111 36000B                                                                                                                                                         |
| Crown Grant Maps                                             | Not applicable always in Crown Ownership                                                                                                                                                            |
| Subject land Marginal Strip:<br>J Type [Sec 24(9) or Sec 58] | a) Sec 24(9) and Sec 58                                                                                                                                                                             |
| b) Date Created                                              | b) 1 July 1992 and on creation of this lease                                                                                                                                                        |
| c) Plan Reference                                            | c) SO 11859, 10833 and SO 8413                                                                                                                                                                      |
|                                                              |                                                                                                                                                                                                     |