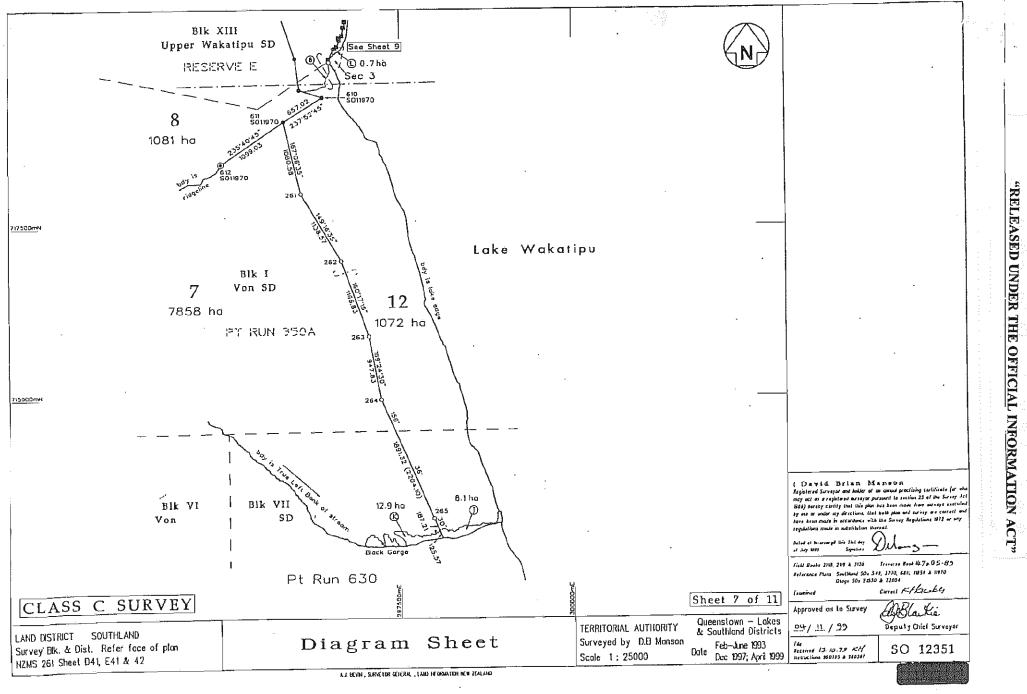

# Research Data: Some Items may be not applicable

| DI Print Obtained     | Yes                                                                                                                                                                           |
|-----------------------|-------------------------------------------------------------------------------------------------------------------------------------------------------------------------------|
| VZMS 261 Ref          | E41, E42, E43                                                                                                                                                                 |
| Local Authority       | Southland District & Queenstown-Lakes District                                                                                                                                |
| Crown Acquisition Map | 1848 Kemp Purchase and 1853 Murihiku Purchase                                                                                                                                 |
| SO Plan               | SO 12351- Sections 1 to 12 SO 12351 [adjoining land<br>common boundary] (November 1999)                                                                                       |
|                       | SO 12262- area referred to in the Deed of Settlement for<br>the Ngai Tahu Claim – Oreti River. (November 1992)                                                                |
|                       | SO 12165- Plan of Areas of Serpentine occurring in its<br>natural condition in association with Nephrite and<br>Bowenite. Approved for Parliamentary Purposes. (July<br>1996) |
|                       | SO 12103- Plan of land to be acquired for communication for police & safety purposes. (August 1995)                                                                           |
|                       | SO 12095- Plan of Geodetic Station Offsetting (August 1995)                                                                                                                   |
|                       | SO 11859-Plan of Redefinition of part Run 630, situated<br>in Mavora, Eyre North, Von, Mid Wakatipu and Blackhil<br>Survey Districts.(May 1994)                               |
|                       | SO 11820- Plan of Queen Elizabeth II National Trust<br>open space covenant over part Run 630. (May 1992)                                                                      |
|                       | SO 11529- Plan of Otago Region and Districts                                                                                                                                  |
|                       | SO 11169- E43- Plan of allocations to the Department of<br>Conservation pursuant to Section 62 of the Conservation<br>Act 1987. [April 1987]                                  |
|                       | SO 11168 -E42- Plan of allocations to the Department of<br>Conservation pursuant to Section 62 of the Conservation<br>Act 1987. [April 1987]                                  |
|                       | SO 11167- E41 - Plan of allocations to the Department o<br>Conservation pursuant to Section 62 of the Conservation<br>Act 1987. [April 1987]                                  |
|                       | SO 10900-Plan of Section 1 Block VII, Sections 1 and 2<br>Block VIII, Von Survey District, Sections 4, 5, 6 and 7<br>Block XV, Mid-Wakatipu Survey District.                  |

| LAND STATUS REPO | RT for Mt Nicholas Station LIPS Ref 12420                                                                                                                       |
|------------------|-----------------------------------------------------------------------------------------------------------------------------------------------------------------|
| Property 1 of 3  |                                                                                                                                                                 |
|                  |                                                                                                                                                                 |
|                  | SO 10833- Plan Of Section 1 Block XV Mavora Survey<br>District (July 1986)                                                                                      |
|                  | SO 10814- Plan of Photo control sit in Snowden Blackhill<br>Mavora & Von Survey Districts (June 1986)                                                           |
|                  | SO's 9739, 9738, 9737, 9736, 9735- Plan of Road Block<br>XV Mavora and Block VII Blackhill Survey District.<br>(August 1979)                                    |
|                  | SO 9732- Plan of Survey Control Mavora & Blackhill<br>Survey Districts. (August 1979)                                                                           |
|                  | SO 8413- Plan of Run 630 formerly Run 614 and Pt Run<br>558 situated in Mavora, Eyre North, Von, Mid Wakatipu<br>and Blackhill Survey Districts (December 1972) |
|                  | SO 8146- Plan of Parts Run 558 Blackhill Survey District<br>(August 1971)                                                                                       |
|                  | SO 8466- Topo plan of Wakatipu and surrounding country Middle Island. (October 1975)                                                                            |
|                  | SO 8128- Plan of runs 614 – 618 Mavora, Eyre North & Eyreside Survey Districts. (April 1971)                                                                    |
|                  | SO 7844-Plan of Tellurometer Traverses (December 1969)                                                                                                          |
|                  | SO 7761- Plan of Run 605 (Walter Peak Station)<br>adjoining land. [Common Boundary] (March 1968)                                                                |
|                  | SO 6952- Plan of Mt Nicholas Station Run 558<br>(December 1961)                                                                                                 |
|                  | SO 6800- Plan of Run 568 (adjoining land common boundary) (February 1960)                                                                                       |
|                  | SO 4155- Plan of Section 3, Block XV, Mid Wakatipu<br>Survey District [adjoining land] (December 1912)                                                          |
|                  | SO 11970, 2520, 848, 843, 838, 706 - Plans of Triangulation survey control                                                                                      |