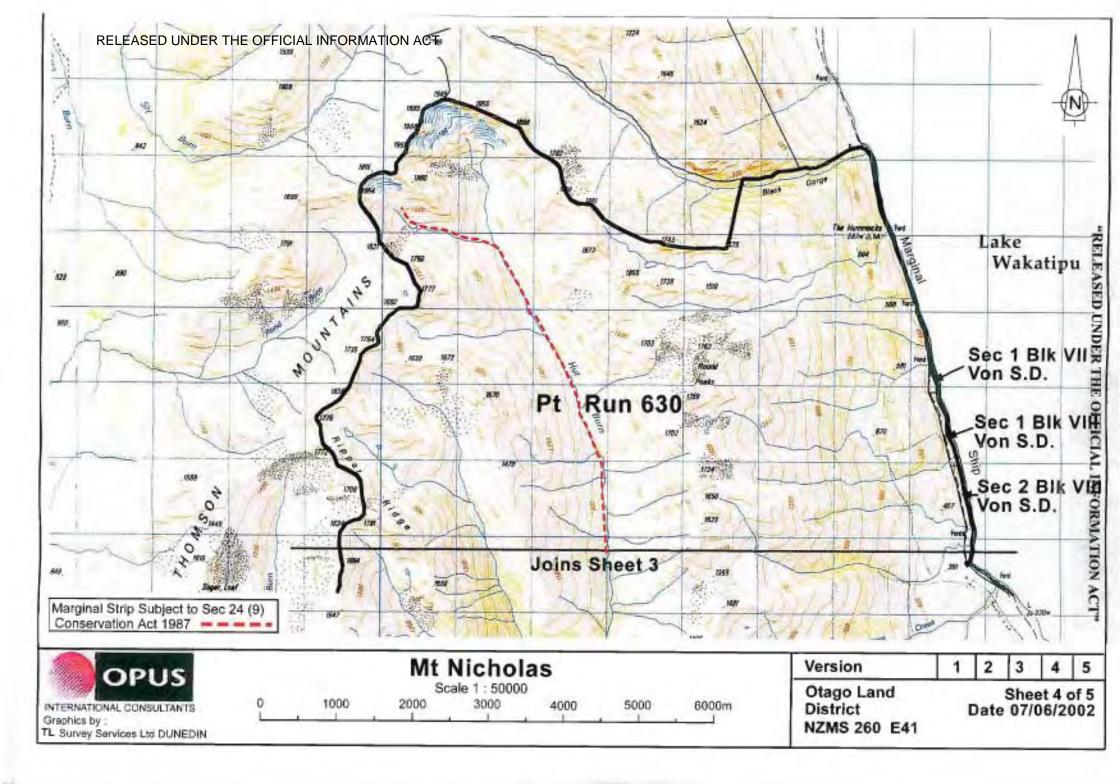

LAND STATUS REPORT for Mt Nicholas Station LIPS Ref 12420 Property | 1 of 3

| Land District               | Southland                                                                                                                                                                                                                                                                                                            |
|-----------------------------|----------------------------------------------------------------------------------------------------------------------------------------------------------------------------------------------------------------------------------------------------------------------------------------------------------------------|
| Legal Description           | Part Run 630 situated in Eyre North, Blackhill, Mavora,<br>Von and Mid Wakatipu Survey Districts, Section 1, Block<br>XV, Mavora Survey District, Section 1, Block VII, Von<br>Survey District, Sections 1 and 2 Block VIII Von Survey<br>District and Sections 4, 5, 6, 7 Block XV, Mid Wakatipu<br>Survey District |
| Area                        | 36219.1377 hectares                                                                                                                                                                                                                                                                                                  |
| Status                      | Crown Land under the Land Act 1948 subject to Pastoral<br>Lease P.46                                                                                                                                                                                                                                                 |
| Instrument of title / lease | SL206/47                                                                                                                                                                                                                                                                                                             |
| Encumbrances                | Subject to: -<br>200463.1 Open Space Covenant pursuant to Section 22<br>Queen Elizabeth the Second National Trust Act 1977.<br>235722.1 Exploration Licence pursuant to the Crown                                                                                                                                    |
|                             | Minerals Act 1991                                                                                                                                                                                                                                                                                                    |
| Mineral Ownership           | Mines and Minerals are owned by the Crown because the<br>land has never been alienated from the Crown since its<br>acquisition for settlement purposes from the former Maori<br>owners under the 1848 Kemp Purchase and 1853 Murihiku<br>Purchase                                                                    |
| Statute                     | Land Act 1948 and Crown Pastoral Land Act 1998                                                                                                                                                                                                                                                                       |

# Research Data: Some Items may be not applicable

| DI Print Obtained     | Yes                                                                                                                                                                           |
|-----------------------|-------------------------------------------------------------------------------------------------------------------------------------------------------------------------------|
| VZMS 261 Ref          | E41, E42, E43                                                                                                                                                                 |
| Local Authority       | Southland District & Queenstown-Lakes District                                                                                                                                |
| Crown Acquisition Map | 1848 Kemp Purchase and 1853 Murihiku Purchase                                                                                                                                 |
| SO Plan               | SO 12351- Sections 1 to 12 SO 12351 [adjoining land<br>common boundary] (November 1999)                                                                                       |
|                       | SO 12262- area referred to in the Deed of Settlement for<br>the Ngai Tahu Claim – Oreti River. (November 1992)                                                                |
|                       | SO 12165- Plan of Areas of Serpentine occurring in its<br>natural condition in association with Nephrite and<br>Bowenite. Approved for Parliamentary Purposes. (July<br>1996) |
|                       | SO 12103- Plan of land to be acquired for communication for police & safety purposes. (August 1995)                                                                           |
|                       | SO 12095- Plan of Geodetic Station Offsetting (August 1995)                                                                                                                   |
|                       | SO 11859-Plan of Redefinition of part Run 630, situated<br>in Mavora, Eyre North, Von, Mid Wakatipu and Blackhil<br>Survey Districts.(May 1994)                               |
|                       | SO 11820- Plan of Queen Elizabeth II National Trust<br>open space covenant over part Run 630. (May 1992)                                                                      |
|                       | SO 11529- Plan of Otago Region and Districts                                                                                                                                  |
|                       | SO 11169- E43- Plan of allocations to the Department of<br>Conservation pursuant to Section 62 of the Conservation<br>Act 1987. [April 1987]                                  |
|                       | SO 11168 -E42- Plan of allocations to the Department of<br>Conservation pursuant to Section 62 of the Conservation<br>Act 1987. [April 1987]                                  |
|                       | SO 11167- E41 - Plan of allocations to the Department o<br>Conservation pursuant to Section 62 of the Conservation<br>Act 1987. [April 1987]                                  |
|                       | SO 10900-Plan of Section 1 Block VII, Sections 1 and 2<br>Block VIII, Von Survey District, Sections 4, 5, 6 and 7<br>Block XV, Mid-Wakatipu Survey District.                  |

| LAND STATUS REPO | RT for Mt Nicholas Station LIPS Ref 12420                                                                                                                       |
|------------------|-----------------------------------------------------------------------------------------------------------------------------------------------------------------|
| Property 1 of 3  |                                                                                                                                                                 |
|                  |                                                                                                                                                                 |
|                  | SO 10833- Plan Of Section 1 Block XV Mavora Survey<br>District (July 1986)                                                                                      |
|                  | SO 10814- Plan of Photo control sit in Snowden Blackhill<br>Mavora & Von Survey Districts (June 1986)                                                           |
|                  | SO's 9739, 9738, 9737, 9736, 9735- Plan of Road Block<br>XV Mavora and Block VII Blackhill Survey District.<br>(August 1979)                                    |
|                  | SO 9732- Plan of Survey Control Mavora & Blackhill<br>Survey Districts. (August 1979)                                                                           |
|                  | SO 8413- Plan of Run 630 formerly Run 614 and Pt Run<br>558 situated in Mavora, Eyre North, Von, Mid Wakatipu<br>and Blackhill Survey Districts (December 1972) |
|                  | SO 8146- Plan of Parts Run 558 Blackhill Survey District<br>(August 1971)                                                                                       |
|                  | SO 8466- Topo plan of Wakatipu and surrounding country Middle Island. (October 1975)                                                                            |
|                  | SO 8128- Plan of runs 614 – 618 Mavora, Eyre North & Eyreside Survey Districts. (April 1971)                                                                    |
|                  | SO 7844-Plan of Tellurometer Traverses (December 1969)                                                                                                          |
|                  | SO 7761- Plan of Run 605 (Walter Peak Station)<br>adjoining land. [Common Boundary] (March 1968)                                                                |
|                  | SO 6952- Plan of Mt Nicholas Station Run 558<br>(December 1961)                                                                                                 |
|                  | SO 6800- Plan of Run 568 (adjoining land common boundary) (February 1960)                                                                                       |
|                  | SO 4155- Plan of Section 3, Block XV, Mid Wakatipu<br>Survey District [adjoining land] (December 1912)                                                          |
|                  | SO 11970, 2520, 848, 843, 838, 706 - Plans of Triangulation survey control                                                                                      |

| Property 1 of 3                                              |                                                                                                                                                                                                     |
|--------------------------------------------------------------|-----------------------------------------------------------------------------------------------------------------------------------------------------------------------------------------------------|
|                                                              |                                                                                                                                                                                                     |
| Allocation Maps (if applicable)                              | Allocated to DOC pursuant to Section 62 of the<br>Conservation Act 1987. Stewardship Land, Allocation<br>Refs D*E41*3 & 4*CO and D*E42*2 & 3*CO<br>Other SOE allocation Maps searched nothing found |
| VNZ Ref - if known                                           | 29111 36000<br>29111 36000A<br>29111 36000B                                                                                                                                                         |
| Crown Grant Maps                                             | Not applicable always in Crown Ownership                                                                                                                                                            |
| Subject land Marginal Strip:<br>J Type [Sec 24(9) or Sec 58] | a) Sec 24(9) and Sec 58                                                                                                                                                                             |
| b) Date Created                                              | b) 1 July 1992 and on creation of this lease                                                                                                                                                        |
| c) Plan Reference                                            | c) SO 11859, 10833 and SO 8413                                                                                                                                                                      |
|                                                              |                                                                                                                                                                                                     |