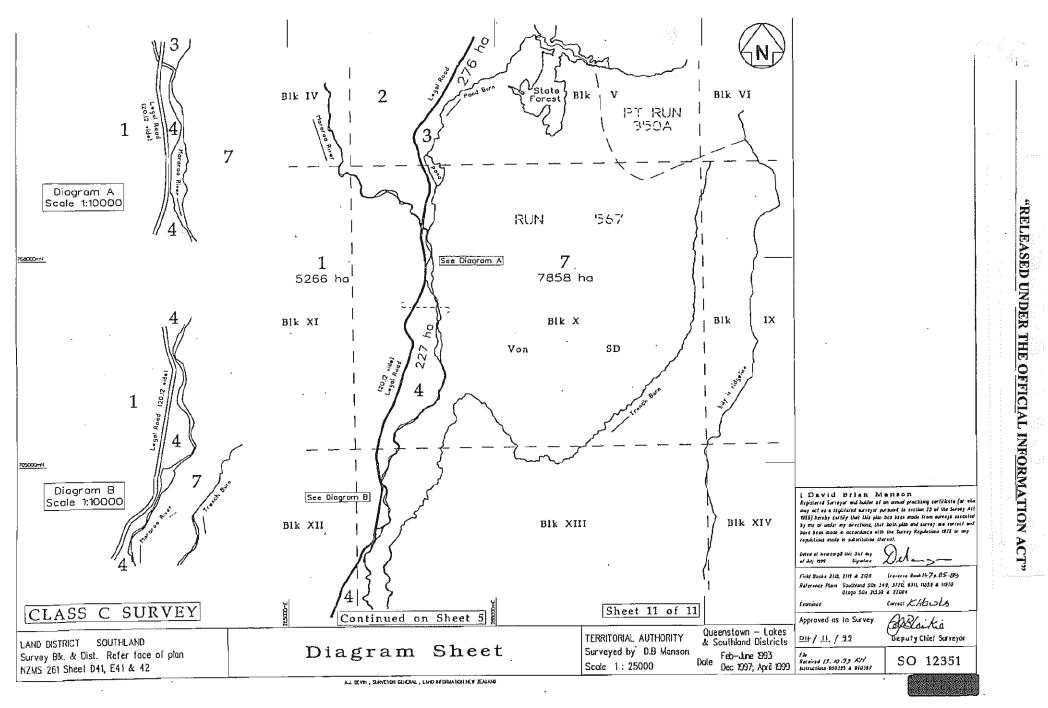

# Research Data: Some Items may be not applicable

| DI Print Obtained     | Yes                                                                                                                                                                           |
|-----------------------|-------------------------------------------------------------------------------------------------------------------------------------------------------------------------------|
| VZMS 261 Ref          | E41, E42, E43                                                                                                                                                                 |
| Local Authority       | Southland District & Queenstown-Lakes District                                                                                                                                |
| Crown Acquisition Map | 1848 Kemp Purchase and 1853 Murihiku Purchase                                                                                                                                 |
| SO Plan               | SO 12351- Sections 1 to 12 SO 12351 [adjoining land<br>common boundary] (November 1999)                                                                                       |
|                       | SO 12262- area referred to in the Deed of Settlement for<br>the Ngai Tahu Claim – Oreti River. (November 1992)                                                                |
|                       | SO 12165- Plan of Areas of Serpentine occurring in its<br>natural condition in association with Nephrite and<br>Bowenite. Approved for Parliamentary Purposes. (July<br>1996) |
|                       | SO 12103- Plan of land to be acquired for communication for police & safety purposes. (August 1995)                                                                           |
|                       | SO 12095- Plan of Geodetic Station Offsetting (August 1995)                                                                                                                   |
|                       | SO 11859-Plan of Redefinition of part Run 630, situated<br>in Mavora, Eyre North, Von, Mid Wakatipu and Blackhil<br>Survey Districts.(May 1994)                               |
|                       | SO 11820- Plan of Queen Elizabeth II National Trust<br>open space covenant over part Run 630. (May 1992)                                                                      |
|                       | SO 11529- Plan of Otago Region and Districts                                                                                                                                  |
|                       | SO 11169- E43- Plan of allocations to the Department of<br>Conservation pursuant to Section 62 of the Conservation<br>Act 1987. [April 1987]                                  |
|                       | SO 11168 -E42- Plan of allocations to the Department of<br>Conservation pursuant to Section 62 of the Conservation<br>Act 1987. [April 1987]                                  |
|                       | SO 11167- E41 - Plan of allocations to the Department o<br>Conservation pursuant to Section 62 of the Conservation<br>Act 1987. [April 1987]                                  |
|                       | SO 10900-Plan of Section 1 Block VII, Sections 1 and 2<br>Block VIII, Von Survey District, Sections 4, 5, 6 and 7<br>Block XV, Mid-Wakatipu Survey District.                  |

| LAND STATUS REPO | RT for Mt Nicholas Station LIPS Ref 12420                                                                                                                       |
|------------------|-----------------------------------------------------------------------------------------------------------------------------------------------------------------|
| Property 1 of 3  |                                                                                                                                                                 |
|                  |                                                                                                                                                                 |
|                  | SO 10833- Plan Of Section 1 Block XV Mavora Survey<br>District (July 1986)                                                                                      |
|                  | SO 10814- Plan of Photo control sit in Snowden Blackhill<br>Mavora & Von Survey Districts (June 1986)                                                           |
|                  | SO's 9739, 9738, 9737, 9736, 9735- Plan of Road Block<br>XV Mavora and Block VII Blackhill Survey District.<br>(August 1979)                                    |
|                  | SO 9732- Plan of Survey Control Mavora & Blackhill<br>Survey Districts. (August 1979)                                                                           |
|                  | SO 8413- Plan of Run 630 formerly Run 614 and Pt Run<br>558 situated in Mavora, Eyre North, Von, Mid Wakatipu<br>and Blackhill Survey Districts (December 1972) |
|                  | SO 8146- Plan of Parts Run 558 Blackhill Survey District<br>(August 1971)                                                                                       |
|                  | SO 8466- Topo plan of Wakatipu and surrounding country Middle Island. (October 1975)                                                                            |
|                  | SO 8128- Plan of runs 614 – 618 Mavora, Eyre North & Eyreside Survey Districts. (April 1971)                                                                    |
|                  | SO 7844-Plan of Tellurometer Traverses (December 1969)                                                                                                          |
|                  | SO 7761- Plan of Run 605 (Walter Peak Station)<br>adjoining land. [Common Boundary] (March 1968)                                                                |
|                  | SO 6952- Plan of Mt Nicholas Station Run 558<br>(December 1961)                                                                                                 |
|                  | SO 6800- Plan of Run 568 (adjoining land common boundary) (February 1960)                                                                                       |
|                  | SO 4155- Plan of Section 3, Block XV, Mid Wakatipu<br>Survey District [adjoining land] (December 1912)                                                          |
|                  | SO 11970, 2520, 848, 843, 838, 706 - Plans of Triangulation survey control                                                                                      |