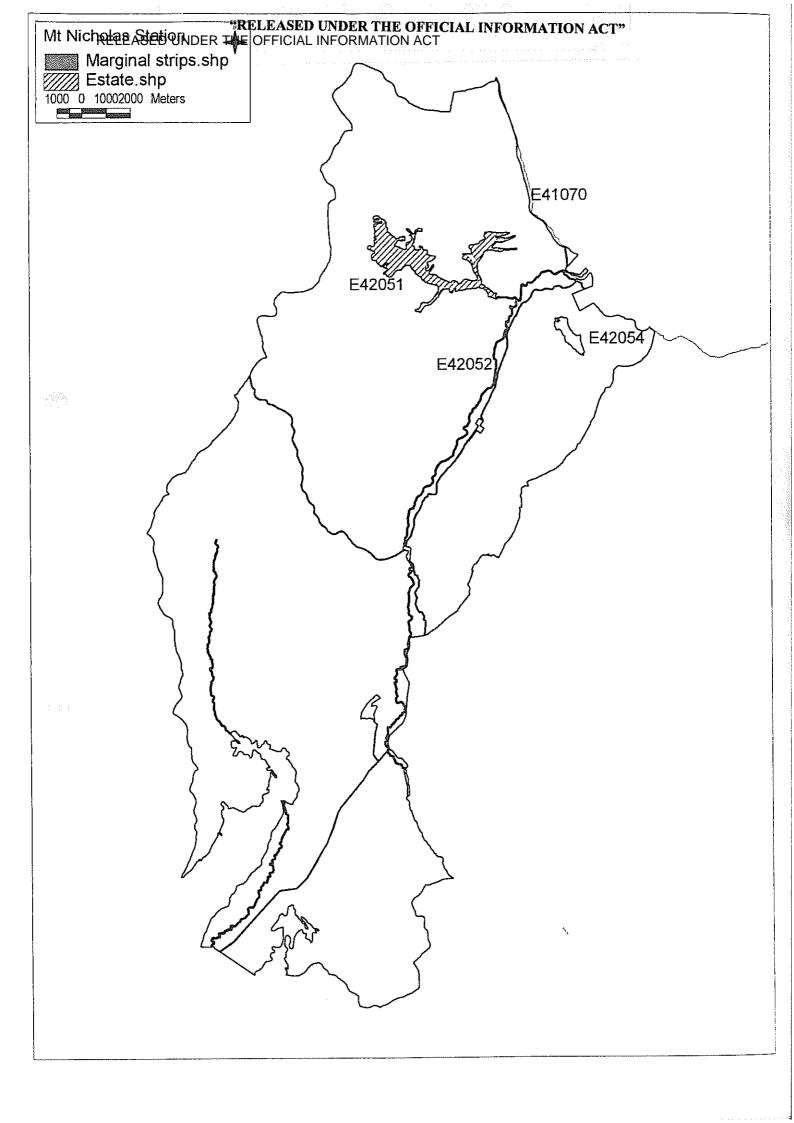

Mt Nicholas Status Check Saved on 09 July 2002

| Page | 1 | of | 7 |  |
|------|---|----|---|--|

LAND STATUS REPORT for Mt Nicholas Station Property 1 of 3

LIPS Ref 12420

| Notes: This information does<br>not affect the status of the land<br>but was identified as possibly<br>requiring further investigation<br>at the due diligence stage: See<br>Crown Pastoral Standard 6<br>paragraph 6. | Ø | This pastoral lease is subject to part IVA of the<br>Conservation Act 1987.Marginal strip (Section 24(9)<br>Conservation Act 1987) have been defined on SO's<br>8413 & 10833 on renewal of this lease on 1 July<br>1992. The Crown land reserved from sale Section 58<br>Land Act 1948 along the Oreti River, Von River and<br>Lake Wakatipu is now deemed to be a marginal strip<br>of the same width (s. 24(3) Conservation Act 1987<br>effective date 10/4/90) the boundaries of the marginal<br>strip do not change (s.24G (7) Conservation Act<br>1987).                                                                                                                                                                                                                                                                                                                                                                                  |
|------------------------------------------------------------------------------------------------------------------------------------------------------------------------------------------------------------------------|---|------------------------------------------------------------------------------------------------------------------------------------------------------------------------------------------------------------------------------------------------------------------------------------------------------------------------------------------------------------------------------------------------------------------------------------------------------------------------------------------------------------------------------------------------------------------------------------------------------------------------------------------------------------------------------------------------------------------------------------------------------------------------------------------------------------------------------------------------------------------------------------------------------------------------------------------------|
|                                                                                                                                                                                                                        | 0 | Section 1, Block I, Mavora Survey District [CT<br>SL6A/1154] is a freehold section contained within<br>the peripheral boundary of this Pastoral Lease. The<br>proprietors of this land are R. W. & L. K Butson and<br>R Bell.                                                                                                                                                                                                                                                                                                                                                                                                                                                                                                                                                                                                                                                                                                                  |
|                                                                                                                                                                                                                        | • | This lease has not been converted into Landonline                                                                                                                                                                                                                                                                                                                                                                                                                                                                                                                                                                                                                                                                                                                                                                                                                                                                                              |
|                                                                                                                                                                                                                        |   | Document 249038 records the redefinition of<br>boundaries between Mount Nicholas Station<br>(contained in SL206/47) and Elfin Bay Station (then<br>contained in SLB3/614). This boundary definition is<br>in variance with the boundary of part Run 630 (SO<br>11859) and plans referred to in the Deed of<br>Settlement for the Ngai Tahu Claim (HC 513 & HC<br>514) as defined on SO 12351. The conflicts between<br>these two boundary definitions have created a residue<br>of un-allocated Crown Land. This land was part of<br>the Elfin Bay Station that was transferred to Her<br>Majesty the Queen (Transfer 201555.9) and<br>surrendered from the lease (Surrender 258221.1) as<br>part of the Ngai Tahu Claim. The digital cadastral<br>database shows this area as being part of part Run<br>630. No documentary or graphical evidence has been<br>found to support the incorporation of this land into<br>Mount Nicholas Station. |
|                                                                                                                                                                                                                        |   | λ                                                                                                                                                                                                                                                                                                                                                                                                                                                                                                                                                                                                                                                                                                                                                                                                                                                                                                                                              |
|                                                                                                                                                                                                                        | 1 |                                                                                                                                                                                                                                                                                                                                                                                                                                                                                                                                                                                                                                                                                                                                                                                                                                                                                                                                                |

# Research Data: Some Items may be not applicable

| DI Print Obtained     | Yes                                                                                                                                                                           |
|-----------------------|-------------------------------------------------------------------------------------------------------------------------------------------------------------------------------|
| VZMS 261 Ref          | E41, E42, E43                                                                                                                                                                 |
| Local Authority       | Southland District & Queenstown-Lakes District                                                                                                                                |
| Crown Acquisition Map | 1848 Kemp Purchase and 1853 Murihiku Purchase                                                                                                                                 |
| SO Plan               | SO 12351- Sections 1 to 12 SO 12351 [adjoining land<br>common boundary] (November 1999)                                                                                       |
|                       | SO 12262- area referred to in the Deed of Settlement for<br>the Ngai Tahu Claim – Oreti River. (November 1992)                                                                |
|                       | SO 12165- Plan of Areas of Serpentine occurring in its<br>natural condition in association with Nephrite and<br>Bowenite. Approved for Parliamentary Purposes. (July<br>1996) |
|                       | SO 12103- Plan of land to be acquired for communication for police & safety purposes. (August 1995)                                                                           |
|                       | SO 12095- Plan of Geodetic Station Offsetting (August 1995)                                                                                                                   |
|                       | SO 11859-Plan of Redefinition of part Run 630, situated<br>in Mavora, Eyre North, Von, Mid Wakatipu and Blackhil<br>Survey Districts.(May 1994)                               |
|                       | SO 11820- Plan of Queen Elizabeth II National Trust<br>open space covenant over part Run 630. (May 1992)                                                                      |
|                       | SO 11529- Plan of Otago Region and Districts                                                                                                                                  |
|                       | SO 11169- E43- Plan of allocations to the Department of<br>Conservation pursuant to Section 62 of the Conservation<br>Act 1987. [April 1987]                                  |
|                       | SO 11168 -E42- Plan of allocations to the Department of<br>Conservation pursuant to Section 62 of the Conservation<br>Act 1987. [April 1987]                                  |
|                       | SO 11167- E41 - Plan of allocations to the Department o<br>Conservation pursuant to Section 62 of the Conservation<br>Act 1987. [April 1987]                                  |
|                       | SO 10900-Plan of Section 1 Block VII, Sections 1 and 2<br>Block VIII, Von Survey District, Sections 4, 5, 6 and 7<br>Block XV, Mid-Wakatipu Survey District.                  |

| LAND STATUS REPO | RT for Mt Nicholas Station LIPS Ref 12420                                                                                                                       |
|------------------|-----------------------------------------------------------------------------------------------------------------------------------------------------------------|
| Property 1 of 3  |                                                                                                                                                                 |
|                  |                                                                                                                                                                 |
|                  | SO 10833- Plan Of Section 1 Block XV Mavora Survey<br>District (July 1986)                                                                                      |
|                  | SO 10814- Plan of Photo control sit in Snowden Blackhill<br>Mavora & Von Survey Districts (June 1986)                                                           |
|                  | SO's 9739, 9738, 9737, 9736, 9735- Plan of Road Block<br>XV Mavora and Block VII Blackhill Survey District.<br>(August 1979)                                    |
|                  | SO 9732- Plan of Survey Control Mavora & Blackhill<br>Survey Districts. (August 1979)                                                                           |
|                  | SO 8413- Plan of Run 630 formerly Run 614 and Pt Run<br>558 situated in Mavora, Eyre North, Von, Mid Wakatipu<br>and Blackhill Survey Districts (December 1972) |
|                  | SO 8146- Plan of Parts Run 558 Blackhill Survey District<br>(August 1971)                                                                                       |
|                  | SO 8466- Topo plan of Wakatipu and surrounding country Middle Island. (October 1975)                                                                            |
|                  | SO 8128- Plan of runs 614 – 618 Mavora, Eyre North & Eyreside Survey Districts. (April 1971)                                                                    |
|                  | SO 7844-Plan of Tellurometer Traverses (December 1969)                                                                                                          |
|                  | SO 7761- Plan of Run 605 (Walter Peak Station)<br>adjoining land. [Common Boundary] (March 1968)                                                                |
|                  | SO 6952- Plan of Mt Nicholas Station Run 558<br>(December 1961)                                                                                                 |
|                  | SO 6800- Plan of Run 568 (adjoining land common boundary) (February 1960)                                                                                       |
|                  | SO 4155- Plan of Section 3, Block XV, Mid Wakatipu<br>Survey District [adjoining land] (December 1912)                                                          |
|                  | SO 11970, 2520, 848, 843, 838, 706 - Plans of Triangulation survey control                                                                                      |

SO 2065- Plan of Section 1, Block I, Mavora Survey District (Certified correct copy December 1967)

SO 844, 839, 638, 18, 15 - Plans of Topographic data.

| RELEASED UNDER THE OFFICIAL INFO                               |                                                                                                                                                                                                                                                                                                |
|----------------------------------------------------------------|------------------------------------------------------------------------------------------------------------------------------------------------------------------------------------------------------------------------------------------------------------------------------------------------|
| Property 1 of 3                                                | t Nicholas Station Dir 5 Ref 12420                                                                                                                                                                                                                                                             |
|                                                                |                                                                                                                                                                                                                                                                                                |
|                                                                | SO 550- Plan of Section A now part of section 1 Block 1<br>Mavora Survey District. (July 1865)                                                                                                                                                                                                 |
|                                                                | SO 548- Plan of Pre-emptive Right B (for Run 350)<br>situated in Block XV Mid Wakatipu Survey District (July<br>1865)                                                                                                                                                                          |
|                                                                | SO 51- Plan of Mid Wakatipu District (showing cadastral data (August 1903)                                                                                                                                                                                                                     |
|                                                                | ROLL 32- There is no image in Landonline this has not been viewed.                                                                                                                                                                                                                             |
| Pelevant Gazette Notices and / or Computer<br>terest register. | Gazette 1997 page 1459 (250821.1) declaring leasehold<br>estate acquired for Police and Public Safety<br>Communications purposes at Mount Nicholas.<br>Gazette 2000 page 431 (271830.1) setting apart for police<br>and public safety radio communications and<br>telecommunications purposes. |
| CT Ref / Lease Ref                                             | Current Lease-SL206/47<br>Cancelled lease-SL167/47<br>Cancelled lease-SL167/18                                                                                                                                                                                                                 |
| Plan Index                                                     | Run 630- SO 8413<br>Former Run 608- SO 8413<br>Former Run 614- SO 8128, 8413<br>Former Run 558- SO 6952, 8146, 8413                                                                                                                                                                            |
| Legalisation Cards                                             | No cards found                                                                                                                                                                                                                                                                                 |
| Statutory Actions (Landonline)                                 | Part Run 630<br>Current Purpose-Police Public Safety Communications<br>Purposes.<br>Statutory Action-Gazette 2000 page 431                                                                                                                                                                     |
|                                                                | State Forest Block VIII Von Survey District<br>Current Purpose-State Forest<br>Statutory action- Gazette 1934 page 2195                                                                                                                                                                        |
|                                                                | Part Run 630<br>Current purpose-subject to the provisions of Marginal<br>Strips<br>Statutory Action-Sec 24 Conservation Act 1987                                                                                                                                                               |
|                                                                | Crown Land Block V, VII, X, XIV, XV Mavora, Block<br>XV Mid Wakatipu, Block XV Von Survey District<br>Current purpose-Crown Land Reserved from Sale<br>(Marginal Strip)                                                                                                                        |
| CLR                                                            | Statutory Action-Section 58 Land Act 1948<br>Confirms Pastoral Status                                                                                                                                                                                                                          |
| Opus International Consultants Limited                         |                                                                                                                                                                                                                                                                                                |

| Property 1 of 3                                              |                                                                                                                                                                                                     |
|--------------------------------------------------------------|-----------------------------------------------------------------------------------------------------------------------------------------------------------------------------------------------------|
|                                                              |                                                                                                                                                                                                     |
| Allocation Maps (if applicable)                              | Allocated to DOC pursuant to Section 62 of the<br>Conservation Act 1987. Stewardship Land, Allocation<br>Refs D*E41*3 & 4*CO and D*E42*2 & 3*CO<br>Other SOE allocation Maps searched nothing found |
| VNZ Ref - if known                                           | 29111 36000<br>29111 36000A<br>29111 36000B                                                                                                                                                         |
| Crown Grant Maps                                             | Not applicable always in Crown Ownership                                                                                                                                                            |
| Subject land Marginal Strip:<br>J Type [Sec 24(9) or Sec 58] | a) Sec 24(9) and Sec 58                                                                                                                                                                             |
| b) Date Created                                              | b) 1 July 1992 and on creation of this lease                                                                                                                                                        |
| c) Plan Reference                                            | c) SO 11859, 10833 and SO 8413                                                                                                                                                                      |
|                                                              |                                                                                                                                                                                                     |