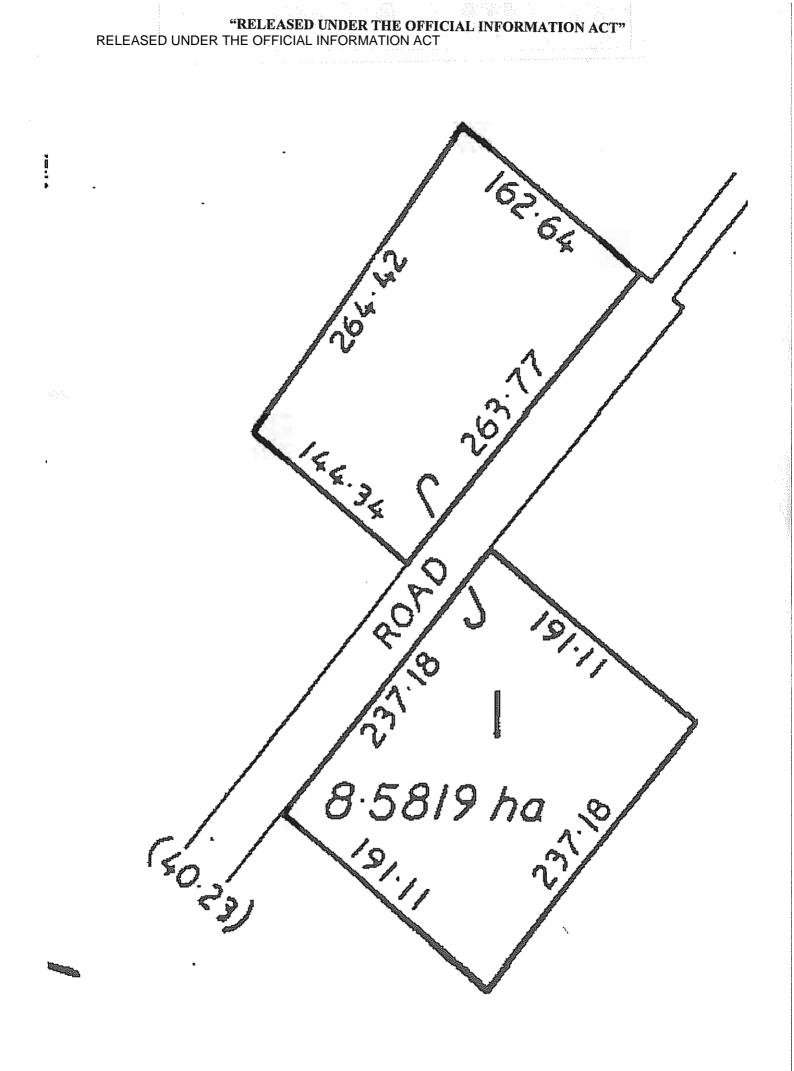

#### Redefinition survey of the Boundary Between Mount Nicholas and Elfin Bay Stations

This is to certify that the boundary redefinition shown on Plan "A" endorsed hereon has been obtained from topographical surveys made by radial line plots during 1969 by the Department of Lands and Survey from aerial photographs taken in 1967.

This plan represents the most accurate planimetric definition available at this date of the boundary (bordered green and marked X - Y on the said plan) shown in Registers Volume 206 folio 47 and 85/614.