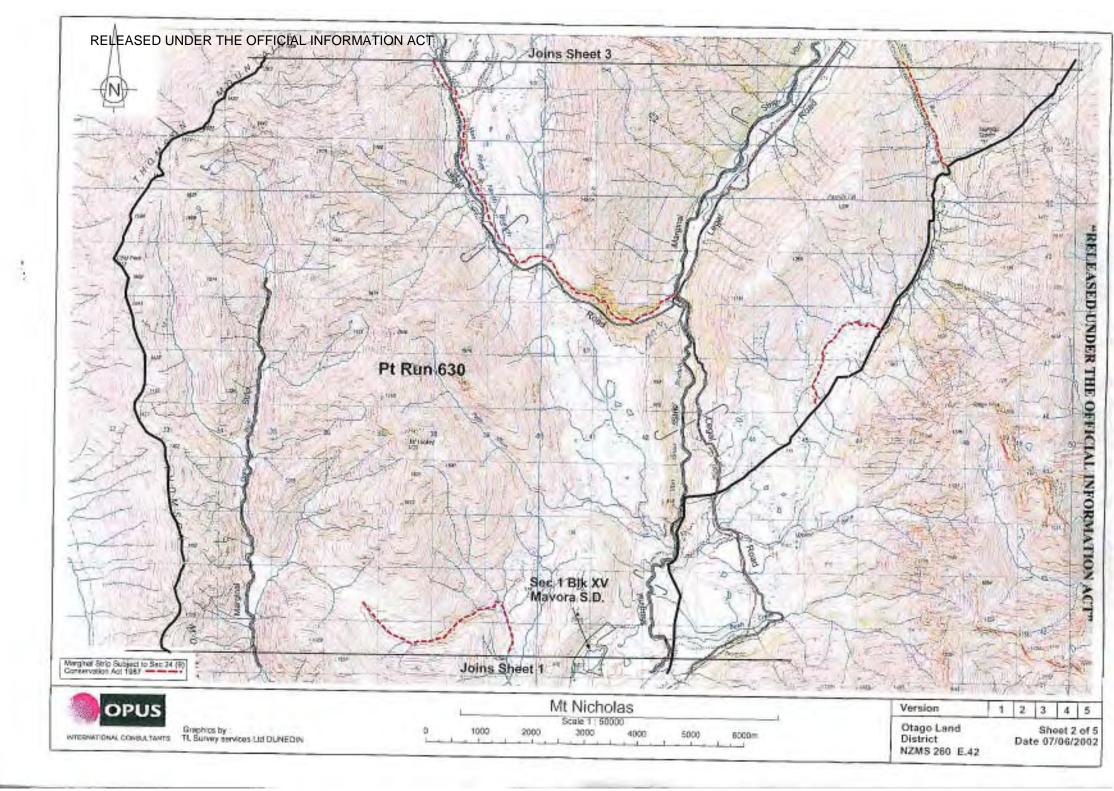

# Research Data: Some Items may be not applicable

| DI Print Obtained     | Yes                                                                                                                                                                           |
|-----------------------|-------------------------------------------------------------------------------------------------------------------------------------------------------------------------------|
| VZMS 261 Ref          | E41, E42, E43                                                                                                                                                                 |
| Local Authority       | Southland District & Queenstown-Lakes District                                                                                                                                |
| Crown Acquisition Map | 1848 Kemp Purchase and 1853 Murihiku Purchase                                                                                                                                 |
| SO Plan               | SO 12351- Sections 1 to 12 SO 12351 [adjoining land<br>common boundary] (November 1999)                                                                                       |
|                       | SO 12262- area referred to in the Deed of Settlement for<br>the Ngai Tahu Claim – Oreti River. (November 1992)                                                                |
|                       | SO 12165- Plan of Areas of Serpentine occurring in its<br>natural condition in association with Nephrite and<br>Bowenite. Approved for Parliamentary Purposes. (July<br>1996) |
|                       | SO 12103- Plan of land to be acquired for communication for police & safety purposes. (August 1995)                                                                           |
|                       | SO 12095- Plan of Geodetic Station Offsetting (August 1995)                                                                                                                   |
|                       | SO 11859-Plan of Redefinition of part Run 630, situated<br>in Mavora, Eyre North, Von, Mid Wakatipu and Blackhil<br>Survey Districts.(May 1994)                               |
|                       | SO 11820- Plan of Queen Elizabeth II National Trust<br>open space covenant over part Run 630. (May 1992)                                                                      |
|                       | SO 11529- Plan of Otago Region and Districts                                                                                                                                  |
|                       | SO 11169- E43- Plan of allocations to the Department of<br>Conservation pursuant to Section 62 of the Conservation<br>Act 1987. [April 1987]                                  |
|                       | SO 11168 -E42- Plan of allocations to the Department of<br>Conservation pursuant to Section 62 of the Conservation<br>Act 1987. [April 1987]                                  |
|                       | SO 11167- E41 - Plan of allocations to the Department o<br>Conservation pursuant to Section 62 of the Conservation<br>Act 1987. [April 1987]                                  |
|                       | SO 10900-Plan of Section 1 Block VII, Sections 1 and 2<br>Block VIII, Von Survey District, Sections 4, 5, 6 and 7<br>Block XV, Mid-Wakatipu Survey District.                  |

| LAND STATUS REPO | RT for Mt Nicholas Station LIPS Ref 12420                                                                                                                       |
|------------------|-----------------------------------------------------------------------------------------------------------------------------------------------------------------|
| Property 1 of 3  |                                                                                                                                                                 |
|                  |                                                                                                                                                                 |
|                  | SO 10833- Plan Of Section 1 Block XV Mavora Survey<br>District (July 1986)                                                                                      |
|                  | SO 10814- Plan of Photo control sit in Snowden Blackhill<br>Mavora & Von Survey Districts (June 1986)                                                           |
|                  | SO's 9739, 9738, 9737, 9736, 9735- Plan of Road Block<br>XV Mavora and Block VII Blackhill Survey District.<br>(August 1979)                                    |
|                  | SO 9732- Plan of Survey Control Mavora & Blackhill<br>Survey Districts. (August 1979)                                                                           |
|                  | SO 8413- Plan of Run 630 formerly Run 614 and Pt Run<br>558 situated in Mavora, Eyre North, Von, Mid Wakatipu<br>and Blackhill Survey Districts (December 1972) |
|                  | SO 8146- Plan of Parts Run 558 Blackhill Survey District<br>(August 1971)                                                                                       |
|                  | SO 8466- Topo plan of Wakatipu and surrounding country Middle Island. (October 1975)                                                                            |
|                  | SO 8128- Plan of runs 614 – 618 Mavora, Eyre North & Eyreside Survey Districts. (April 1971)                                                                    |
|                  | SO 7844-Plan of Tellurometer Traverses (December 1969)                                                                                                          |
|                  | SO 7761- Plan of Run 605 (Walter Peak Station)<br>adjoining land. [Common Boundary] (March 1968)                                                                |
|                  | SO 6952- Plan of Mt Nicholas Station Run 558<br>(December 1961)                                                                                                 |
|                  | SO 6800- Plan of Run 568 (adjoining land common boundary) (February 1960)                                                                                       |
|                  | SO 4155- Plan of Section 3, Block XV, Mid Wakatipu<br>Survey District [adjoining land] (December 1912)                                                          |
|                  | SO 11970, 2520, 848, 843, 838, 706 - Plans of Triangulation survey control                                                                                      |