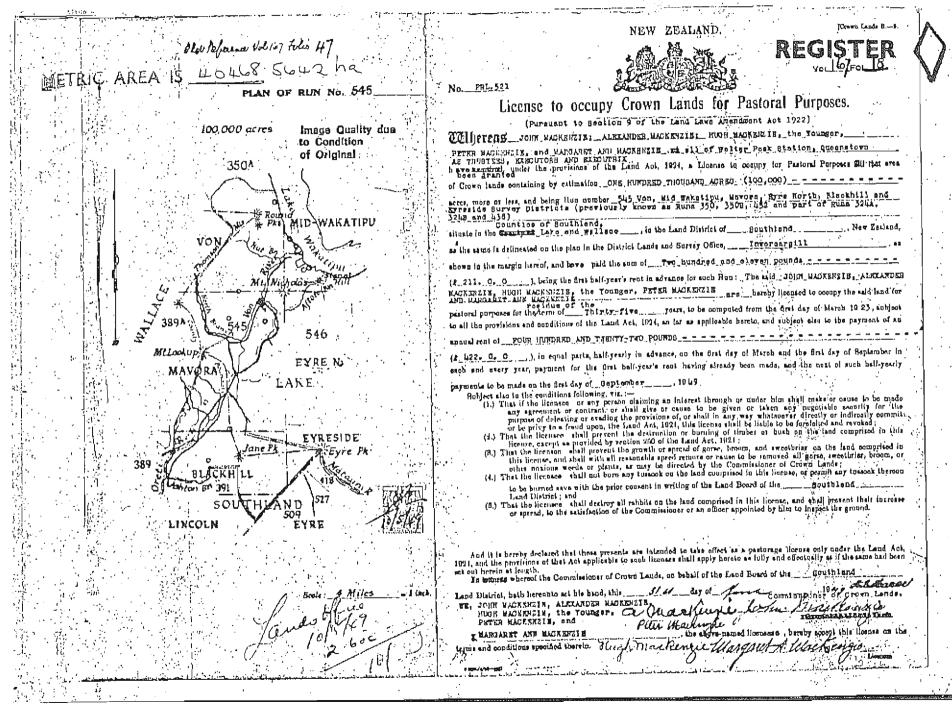

#### FIFICATE OF REDEFINITION

In the Matter of the Land Act 1948 and

In the Matter of a pastoral lease from Her Majesty the Queen to Mount Nicholas Station Limited registered in Volume 206 folio 47 Southland Land Registry

and

In the Matter of a pastoral lease from Her Majosty the Queen to Robert James Metherell of Elfin Bay, sheep farmer, registered as B3/614 Southland Land Registry

LAND STATUS REPORT for Mt Nicholas Station LIPS Ref 12420 Property | 1 of 3

| Land District               | Southland                                                                                                                                                                                                                                                                                                            |
|-----------------------------|----------------------------------------------------------------------------------------------------------------------------------------------------------------------------------------------------------------------------------------------------------------------------------------------------------------------|
| Legal Description           | Part Run 630 situated in Eyre North, Blackhill, Mavora,<br>Von and Mid Wakatipu Survey Districts, Section 1, Block<br>XV, Mavora Survey District, Section 1, Block VII, Von<br>Survey District, Sections 1 and 2 Block VIII Von Survey<br>District and Sections 4, 5, 6, 7 Block XV, Mid Wakatipu<br>Survey District |
| Area                        | 36219.1377 hectares                                                                                                                                                                                                                                                                                                  |
| Status                      | Crown Land under the Land Act 1948 subject to Pastoral<br>Lease P.46                                                                                                                                                                                                                                                 |
| Instrument of title / lease | SL206/47                                                                                                                                                                                                                                                                                                             |
| Encumbrances                | Subject to: -<br>200463.1 Open Space Covenant pursuant to Section 22<br>Queen Elizabeth the Second National Trust Act 1977.<br>235722.1 Exploration Licence pursuant to the Crown                                                                                                                                    |
|                             | Minerals Act 1991                                                                                                                                                                                                                                                                                                    |
| Mineral Ownership           | Mines and Minerals are owned by the Crown because the<br>land has never been alienated from the Crown since its<br>acquisition for settlement purposes from the former Maori<br>owners under the 1848 Kemp Purchase and 1853 Murihiku<br>Purchase                                                                    |
| Statute                     | Land Act 1948 and Crown Pastoral Land Act 1998                                                                                                                                                                                                                                                                       |