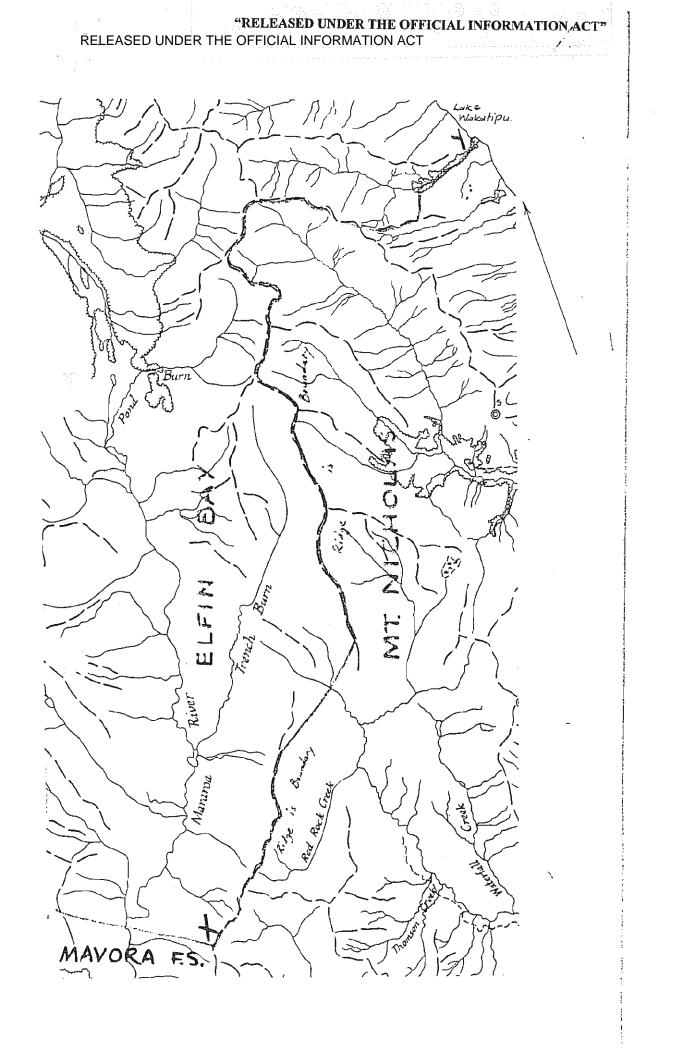

#### Redefinition survey of the Boundary Between Mount Nicholas and Elfin Bay Stations

This is to certify that the boundary redefinition shown on Plan "A" endorsed hereon has been obtained from topographical surveys made by radial line plots during 1969 by the Department of Lands and Survey from aerial photographs taken in 1967.

This plan represents the most accurate planimetric definition available at this date of the boundary (bordered green and marked X - Y on the said plan) shown in Registers Volume 206 folio 47 and 85/614.

#### Redefinition of Boundaries Mount Nicholas Station and Elfin Bay Station

I enclose herewith a Certificate of Redefinition signed by the Chief Surveyor.

The boundary line X - Y has been agreed and a copy of the plan initialled by both the lessees and in addition I have obtained the consent of Wright Stephenson Farmers Finance and Investment Company Limited as to <del>9.T.</del> 206/47 and the State Advances Corporation of New Zealand and James Gillespie as to C.T. B3/614 respectively.