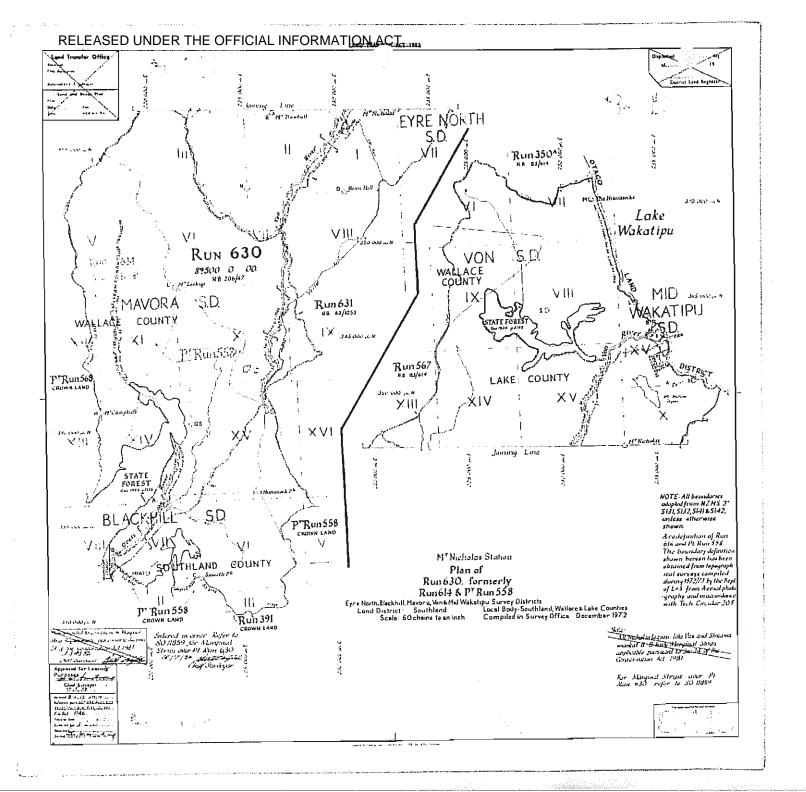

S.O. 11169

NZMS 261

SCHEDULE PURSUANT TO SEC 62

Sheet....4.of....4

Sheet E43

**CONSERVATION ACT 1987** 

| No. | DESCRIPTION                                        | AREA          | OWNER                                                                                                     | CATEG-<br>ORY | AGREEMENT or COVENANT       | CASE        |
|-----|----------------------------------------------------|---------------|-----------------------------------------------------------------------------------------------------------|---------------|-----------------------------|-------------|
| 30  | Part run 391 situated in Blocks I & II, Blackhill  | 305ha         | DOC                                                                                                       | 9 -           | Ex L.C. E43/3 - reallocat-  |             |
|     | and Block VII, Lincoln Survey districts.           | s and a       |                                                                                                           |               | ion by Cabinet committee -  |             |
|     | ·                                                  | the second of |                                                                                                           | ř.            | file LAN 12/1 folio 34.     | REI         |
| 31  | Part run 568 situated in Block VII, Lincoln        | 73ha          | DOC                                                                                                       | 9             | Ex L.C. Pt E43/4 - realloc- | EA          |
|     | Survey District.                                   |               |                                                                                                           |               | ation by cabinet committee  | SED         |
|     |                                                    |               |                                                                                                           |               | - see file LAN 12/1 folio   | S           |
|     |                                                    |               |                                                                                                           |               | 34.                         | DEJ         |
|     |                                                    |               |                                                                                                           | -             |                             | T T         |
| 2   | Part Run 589 situated in Blocks V and VII, Eyre    | 1060.2763     | DOC                                                                                                       | 18            |                             |             |
|     | Survey District.                                   | ha            | DOC 9 Ex L.C. E43/3 ion by Cabinet file LAN 12/1  DOC 9 Ex L.C. Pt E43 ation by cabine - see file LAN 34. |               | ÞFF                         |             |
|     |                                                    |               |                                                                                                           |               | ·                           | <u> </u>    |
| 3   | Refer to 9 on Sheet E42                            | ;             |                                                                                                           | <u></u>       |                             | C- RELEASED |
|     | •                                                  |               |                                                                                                           | .             |                             | Z           |
| 1   | Run 547 and Pt Runs 352A, 352B, 527 and 558        | 11690ha       | DOC                                                                                                       | 15            |                             | OR!         |
|     | situated in Blocks XVI, XVII, XVIII, XIX, XX,      |               |                                                                                                           |               |                             | MA1         |
|     | XXII, XXV Eyre, VI Lincoln, III, IV, V, VI, Black- | _             |                                                                                                           |               |                             | 10)         |
|     | hill and VI, Eyreside Survey Districts.            |               |                                                                                                           |               |                             | · 2         |
|     |                                                    |               |                                                                                                           |               |                             | L           |
|     |                                                    |               |                                                                                                           |               |                             |             |
|     | •                                                  | ,             |                                                                                                           |               |                             |             |
|     |                                                    |               |                                                                                                           |               |                             |             |
|     | · · · · · · · · · · · · · · · · · · ·              |               |                                                                                                           | <u> </u>      |                             |             |

DATEGORIES
1 NOT USEC

CERTIFIED CORRECT

CHIEF SURVEYOR

State Forest land allocations approved by Cabinat followin the Blakeley report on West Copet Forests.

SCHEDULE PURSUANT TO S

?7 DEC 1987

11169

NZMS 261

CONSERVATION ACT 1987 Sheet...1 of 4... Sheet AGREEMENT OF COVENANT CASE DEEMED CATEG-AREA DESCRIPTION ORY OWNER No. See 5 on Sheet D42 DOC\* Part Snowdon State Forest Recreation Area situated in Block 5055ha I, Blackhill Survey District, Block VII, Lincoln Survey District, Block I, Snowdon Survey District and Block VII, Burwood Survey District; Part Run 568 situated in Blocks I, II, and VIII, Blackhill Survey District, Blocks VII, and VIII, Burwood Survey District, Block I, Snowdon Survey UNDER District,, and Block VII, Lincoln Survey District; Part Run 558, situated in Blocks I, VII, and VIII; and Part Run 630 THE situated in Block VIII, Blackhill Survey District. 3,7 DOC **PERICIAL** Part Eyre State Forest Recreation Area situated in 1072ha Blocks II, III, VI, and VII, Blackhill Survey District and Blocks VI, Lincoln Survey District. DOC Part Eyre State Forest Recreation Reserve situated in Block 215ha NFORMAT II, Blackhill Survey District, and Blocks VI, and VII, Lincoln Survey District. 24000 Pt Lot 1 DP 11201 removed DOC Part Eyre State Forest Recreation Area situated in Blocks I. IO. See Lan 12/4/15 f12 II, III, IV, V, VI, and VII, Lincoln Survey District, Blocks XXXIV Eyre Survey District; Part Run 592, and Part West Dome State Forest situated in Blocks XXXI, XXXII, XXXV, and XXXVI, Eyre Survey District; and Part Run 391 situatedin Blocks CHIEF SURVEYOR CERTIFIED CORRECT ...... CATEGORIES