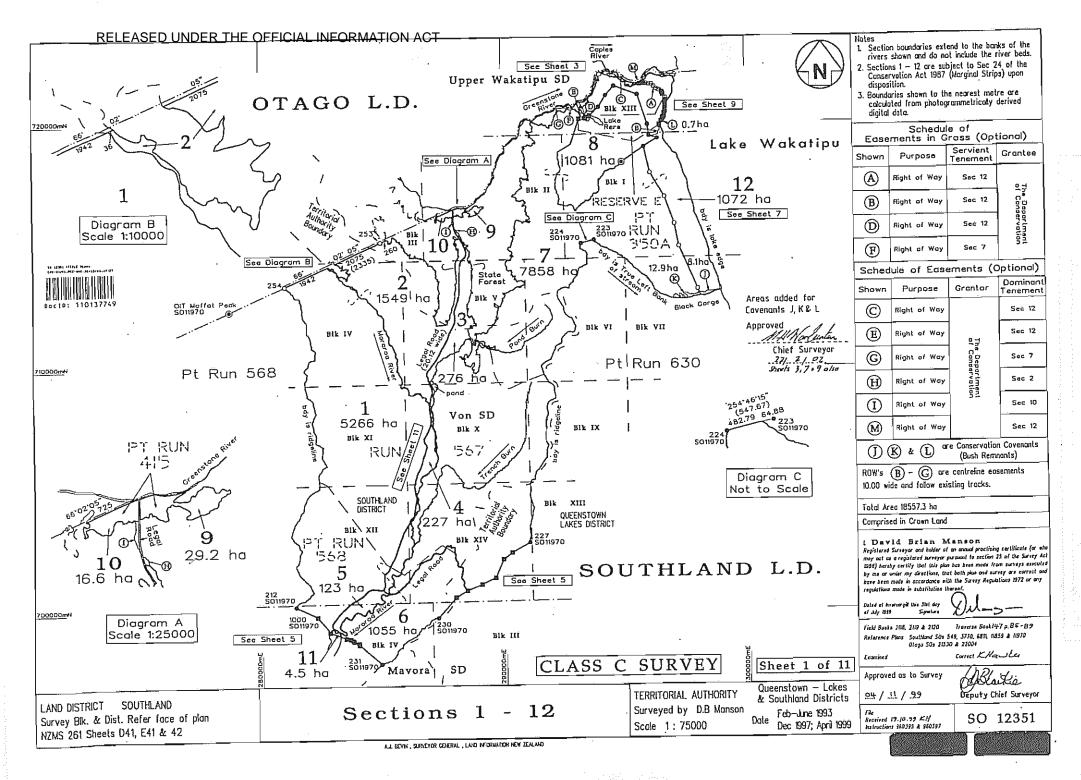

## Crown Pastoral Land Tenure Review

Lease name: Mt NICHOLAS STATION

Lease number: PS 046