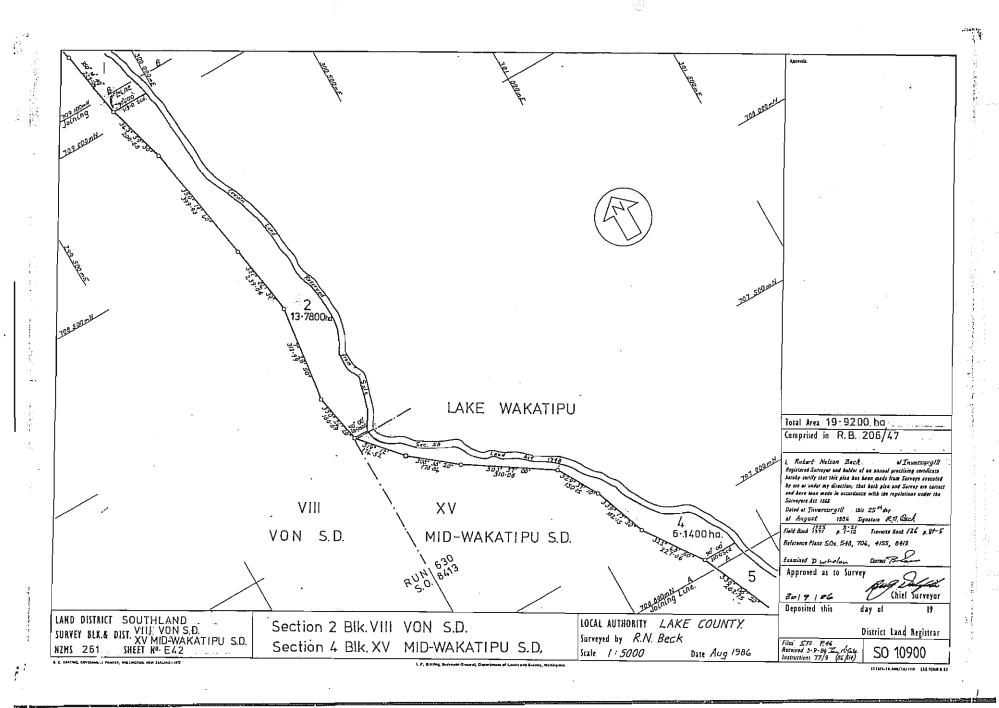

See attached print of SO 8431. Mt. Nicholas: 52 No strips required. The Jollies: - See attached print of SO 4726. Kingston: 91 See attached print of SO 4721. Lorne Peak: 51 No strips required. Glenfellen: 51 See attached print of SO 8415. Halfway Bay: 51 See attached print of SO 7402. Allandale: See attached print of SO 7402. 91 Greenvale:

The marginal strips have been highlighted in blue on the enclosed prints. Each plan has been certified correct by the Chief Surveyor and will be sent away for remicrofilming. The plans showing marginal strips will also be recorded in the margin of the relevant cadastral record sheets which are held as a permanent record.