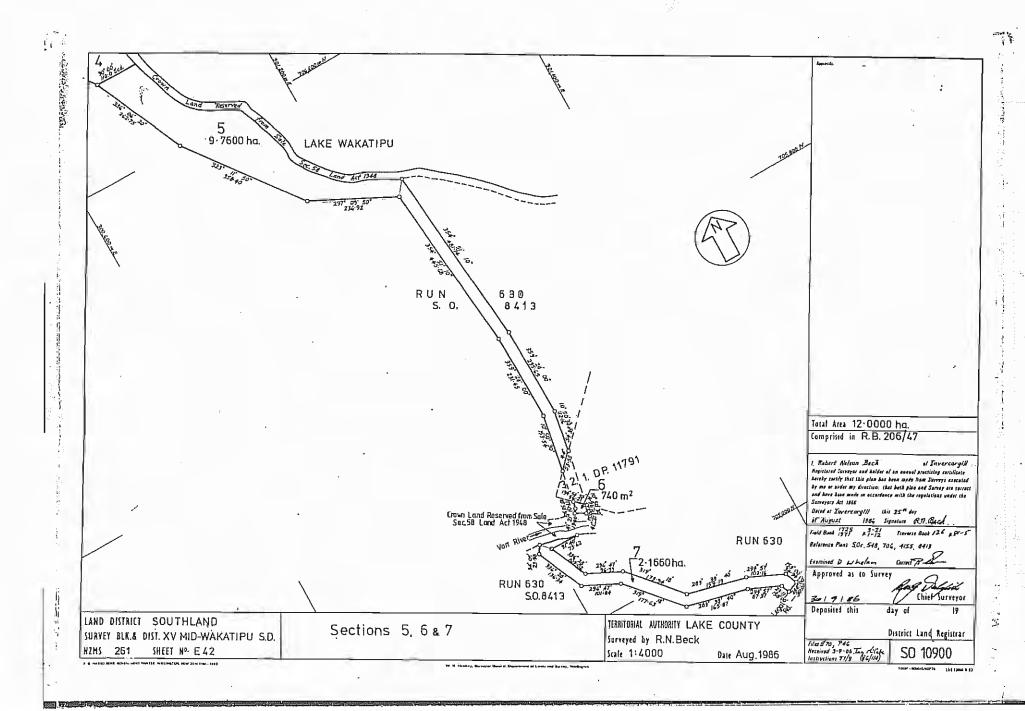

See attached print of SO 8431. Mt. Nicholas: 52 No strips required. The Jollies: - See attached print of SO 4726. Kingston: 91 See attached print of SO 4721. Lorne Peak: 51 No strips required. Glenfellen: 51 See attached print of SO 8415. Halfway Bay: 51 See attached print of SO 7402. Allandale: See attached print of SO 7402. 91 Greenvale:

The marginal strips have been highlighted in blue on the enclosed prints. Each plan has been certified correct by the Chief Surveyor and will be sent away for remicrofilming. The plans showing marginal strips will also be recorded in the margin of the relevant cadastral record sheets which are held as a permanent record.