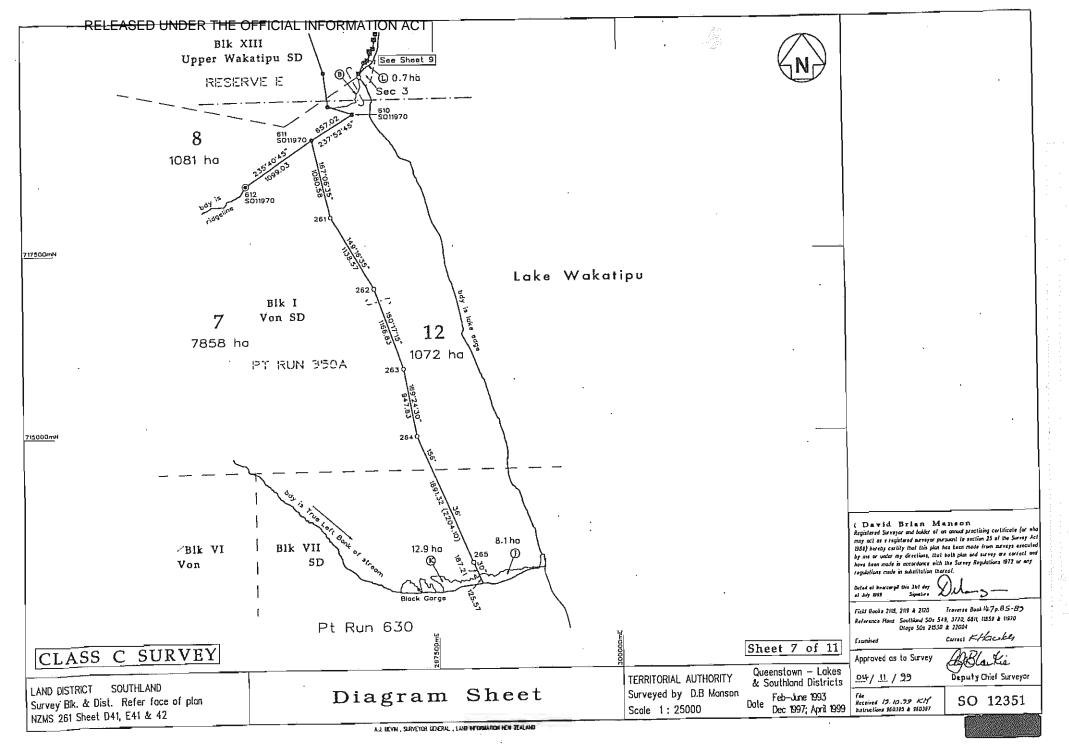

S.O. 11169

NZMS 261

SCHEDULE PURSUANT TO SEC 62

Sheet....4.of....4

Sheet E43

**CONSERVATION ACT 1987** 

| No. | DESCRIPTION                                        | AREA          | OWNER                                                                                                     | CATEG-<br>ORY | AGREEMENT or COVENANT       | CASE        |
|-----|----------------------------------------------------|---------------|-----------------------------------------------------------------------------------------------------------|---------------|-----------------------------|-------------|
| 30  | Part run 391 situated in Blocks I & II, Blackhill  | 305ha         | DOC                                                                                                       | 9 -           | Ex L.C. E43/3 - reallocat-  |             |
|     | and Block VII, Lincoln Survey districts.           | s and a       |                                                                                                           |               | ion by Cabinet committee -  |             |
|     | ·                                                  | the second of |                                                                                                           | ř.            | file LAN 12/1 folio 34.     | REI         |
| 31  | Part run 568 situated in Block VII, Lincoln        | 73ha          | DOC                                                                                                       | 9             | Ex L.C. Pt E43/4 - realloc- | EA          |
|     | Survey District.                                   |               |                                                                                                           |               | ation by cabinet committee  | SED         |
|     |                                                    |               |                                                                                                           |               | - see file LAN 12/1 folio   | S           |
|     |                                                    |               |                                                                                                           |               | 34.                         | DEJ         |
|     |                                                    |               |                                                                                                           | -             |                             | T T         |
| 2   | Part Run 589 situated in Blocks V and VII, Eyre    | 1060.2763     | DOC                                                                                                       | 18            |                             |             |
|     | Survey District.                                   | ha            | DOC 9 Ex L.C. E43/3 ion by Cabinet file LAN 12/1  DOC 9 Ex L.C. Pt E43 ation by cabine - see file LAN 34. |               | ÞFF                         |             |
|     |                                                    |               |                                                                                                           |               | ·                           | <u> </u>    |
| 3   | Refer to 9 on Sheet E42                            | ;             |                                                                                                           | <u></u>       |                             | C- RELEASED |
|     | •                                                  |               |                                                                                                           | .             |                             | Z           |
| 1   | Run 547 and Pt Runs 352A, 352B, 527 and 558        | 11690ha       | DOC                                                                                                       | 15            |                             | OR!         |
|     | situated in Blocks XVI, XVII, XVIII, XIX, XX,      |               |                                                                                                           |               |                             | MA1         |
|     | XXII, XXV Eyre, VI Lincoln, III, IV, V, VI, Black- | _             |                                                                                                           |               |                             | 10)         |
|     | hill and VI, Eyreside Survey Districts.            |               |                                                                                                           |               |                             | · 2         |
|     |                                                    |               |                                                                                                           |               |                             | L           |
|     |                                                    |               |                                                                                                           |               |                             |             |
|     | •                                                  | ,             |                                                                                                           |               |                             |             |
|     |                                                    |               |                                                                                                           |               |                             |             |
|     | · · · · · · · · · · · · · · · · · · ·              |               |                                                                                                           | <u> </u>      |                             |             |

CONSERVATION ACT 1987 Sheet...1 of 4... Sheet AGREEMENT OF COVENANT CASE DEEMED CATEG-AREA DESCRIPTION ORY OWNER No. See 5 on Sheet D42 DOC\* Part Snowdon State Forest Recreation Area situated in Block 5055ha I, Blackhill Survey District, Block VII, Lincoln Survey District, Block I, Snowdon Survey District and Block VII, Burwood Survey District; Part Run 568 situated in Blocks I, II, and VIII, Blackhill Survey District, Blocks VII, and VIII, Burwood Survey District, Block I, Snowdon Survey UNDER District,, and Block VII, Lincoln Survey District; Part Run 558, situated in Blocks I, VII, and VIII; and Part Run 630 THE situated in Block VIII, Blackhill Survey District. 3,7 DOC **PERICIAL** Part Eyre State Forest Recreation Area situated in 1072ha Blocks II, III, VI, and VII, Blackhill Survey District and Blocks VI, Lincoln Survey District. DOC Part Eyre State Forest Recreation Reserve situated in Block 215ha NFORMAT II, Blackhill Survey District, and Blocks VI, and VII, Lincoln Survey District. 24000 Pt Lot 1 DP 11201 removed DOC Part Eyre State Forest Recreation Area situated in Blocks I. IO. See Lan 12/4/15 f12 II, III, IV, V, VI, and VII, Lincoln Survey District, Blocks XXXIV Eyre Survey District; Part Run 592, and Part West Dome State Forest situated in Blocks XXXI, XXXII, XXXV, and XXXVI, Eyre Survey District; and Part Run 391 situatedin Blocks CHIEF SURVEYOR CERTIFIED CORRECT ...... CATEGORIES