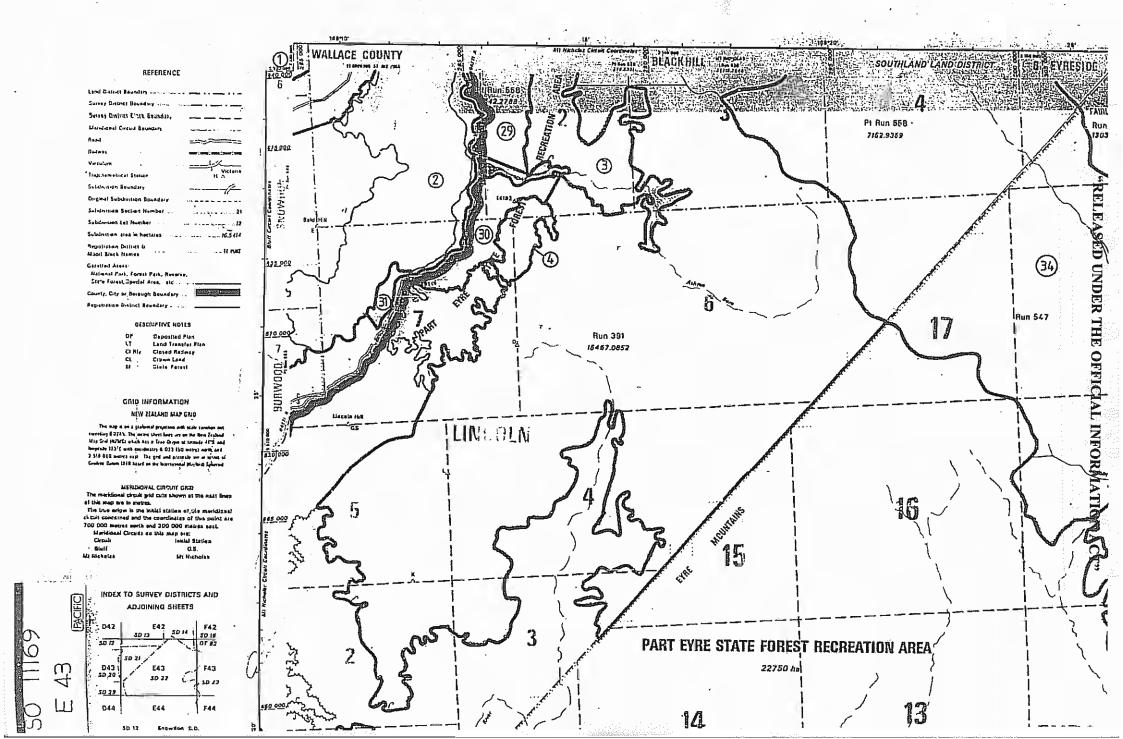

S.O. 11169

NZMS 261

SCHEDULE PURSUANT TO SEC 62

Sheet....4.of....4

Sheet E43

**CONSERVATION ACT 1987** 

| No. | DESCRIPTION                                        | AREA          | OWNER                                                                                                     | CATEG-<br>ORY | AGREEMENT or COVENANT       | CASE        |
|-----|----------------------------------------------------|---------------|-----------------------------------------------------------------------------------------------------------|---------------|-----------------------------|-------------|
| 30  | Part run 391 situated in Blocks I & II, Blackhill  | 305ha         | DOC                                                                                                       | 9 -           | Ex L.C. E43/3 - reallocat-  |             |
|     | and Block VII, Lincoln Survey districts.           | s and a       |                                                                                                           |               | ion by Cabinet committee -  |             |
|     | ·                                                  | the second of |                                                                                                           | ř.            | file LAN 12/1 folio 34.     | REI         |
| 31  | Part run 568 situated in Block VII, Lincoln        | 73ha          | DOC                                                                                                       | 9             | Ex L.C. Pt E43/4 - realloc- | EA          |
|     | Survey District.                                   |               |                                                                                                           |               | ation by cabinet committee  | SED         |
|     |                                                    |               |                                                                                                           |               | - see file LAN 12/1 folio   | S           |
|     |                                                    |               |                                                                                                           |               | 34.                         | DEJ         |
|     |                                                    |               |                                                                                                           | -             |                             | T T         |
| 2   | Part Run 589 situated in Blocks V and VII, Eyre    | 1060.2763     | DOC                                                                                                       | 18            |                             |             |
|     | Survey District.                                   | ha            | DOC 9 Ex L.C. E43/3 ion by Cabinet file LAN 12/1  DOC 9 Ex L.C. Pt E43 ation by cabine - see file LAN 34. |               | ÞFF                         |             |
|     |                                                    |               |                                                                                                           |               | ·                           | <u> </u>    |
| 3   | Refer to 9 on Sheet E42                            | ;             |                                                                                                           | <u></u>       |                             | C- RELEASED |
|     | •                                                  |               |                                                                                                           | .             |                             | Z           |
| 1   | Run 547 and Pt Runs 352A, 352B, 527 and 558        | 11690ha       | DOC                                                                                                       | 15            |                             | OR!         |
|     | situated in Blocks XVI, XVII, XVIII, XIX, XX,      |               |                                                                                                           |               |                             | MA1         |
|     | XXII, XXV Eyre, VI Lincoln, III, IV, V, VI, Black- | _             |                                                                                                           |               |                             | 10)         |
|     | hill and VI, Eyreside Survey Districts.            |               |                                                                                                           |               |                             | · 2         |
|     |                                                    |               |                                                                                                           |               |                             | L           |
|     |                                                    |               |                                                                                                           |               |                             |             |
|     | •                                                  | ,             |                                                                                                           |               |                             |             |
|     |                                                    |               |                                                                                                           |               |                             |             |
|     | · · · · · · · · · · · · · · · · · · ·              |               |                                                                                                           | <u> </u>      |                             |             |

DATEGORIES
1 NOT USEC

CERTIFIED CORRECT

CHIEF SURVEYOR

State Forest land allocations approved by Cabinat followin the Blakeley report on West Copet Forests.

SCHEDULE PURSUANT TO S

?7 DEC 1987

11169

NZMS 261

CONSERVATION ACT 1987 Sheet...1 of 4... Sheet AGREEMENT OF COVENANT CASE DEEMED CATEG-AREA DESCRIPTION ORY OWNER No. See 5 on Sheet D42 DOC\* Part Snowdon State Forest Recreation Area situated in Block 5055ha I, Blackhill Survey District, Block VII, Lincoln Survey District, Block I, Snowdon Survey District and Block VII, Burwood Survey District; Part Run 568 situated in Blocks I, II, and VIII, Blackhill Survey District, Blocks VII, and VIII, Burwood Survey District, Block I, Snowdon Survey UNDER District,, and Block VII, Lincoln Survey District; Part Run 558, situated in Blocks I, VII, and VIII; and Part Run 630 THE situated in Block VIII, Blackhill Survey District. 3,7 DOC **PERICIAL** Part Eyre State Forest Recreation Area situated in 1072ha Blocks II, III, VI, and VII, Blackhill Survey District and Blocks VI, Lincoln Survey District. DOC Part Eyre State Forest Recreation Reserve situated in Block 215ha NFORMAT II, Blackhill Survey District, and Blocks VI, and VII, Lincoln Survey District. 24000 Pt Lot 1 DP 11201 removed DOC Part Eyre State Forest Recreation Area situated in Blocks I. IO. See Lan 12/4/15 f12 II, III, IV, V, VI, and VII, Lincoln Survey District, Blocks XXXIV Eyre Survey District; Part Run 592, and Part West Dome State Forest situated in Blocks XXXI, XXXII, XXXV, and XXXVI, Eyre Survey District; and Part Run 391 situatedin Blocks CHIEF SURVEYOR CERTIFIED CORRECT ...... CATEGORIES