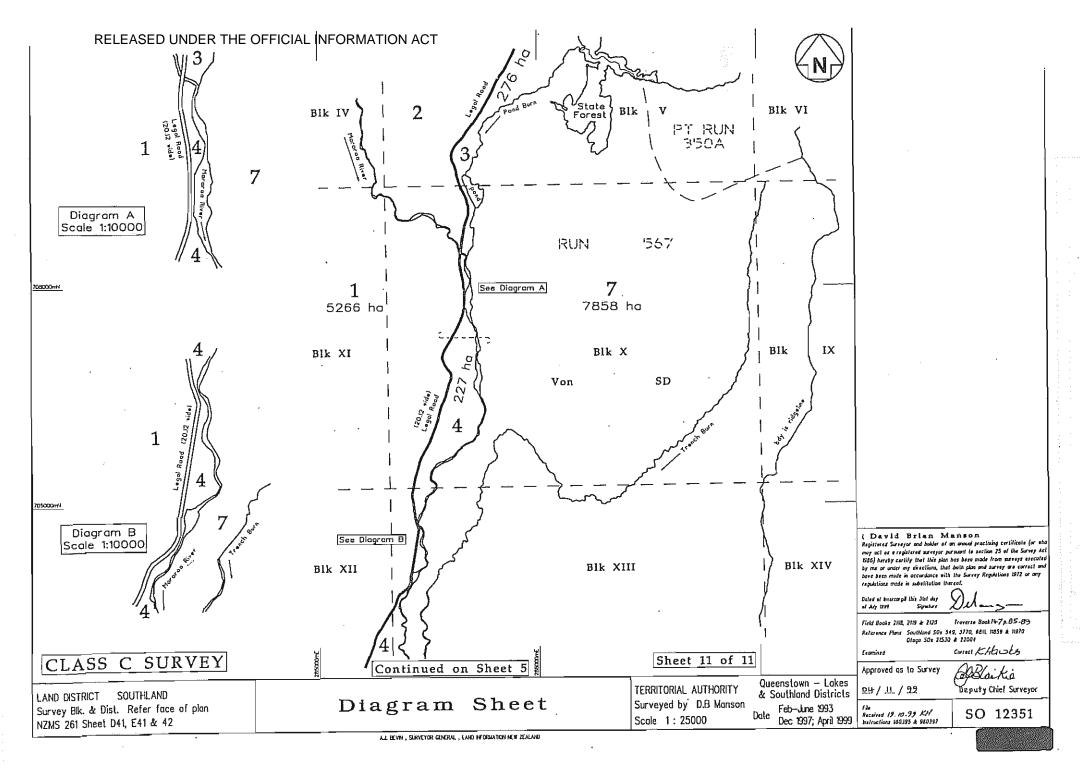

S.O. 11169

NZMS 261

SCHEDULE PURSUANT TO SEC 62

Sheet....4.of....4

Sheet E43

**CONSERVATION ACT 1987** 

| No. | DESCRIPTION                                        | AREA          | OWNER                                                                                                     | CATEG-<br>ORY | AGREEMENT or COVENANT       | CASE        |
|-----|----------------------------------------------------|---------------|-----------------------------------------------------------------------------------------------------------|---------------|-----------------------------|-------------|
| 30  | Part run 391 situated in Blocks I & II, Blackhill  | 305ha         | DOC                                                                                                       | 9 -           | Ex L.C. E43/3 - reallocat-  |             |
|     | and Block VII, Lincoln Survey districts.           | s and a       |                                                                                                           |               | ion by Cabinet committee -  |             |
|     | ·                                                  | the second of |                                                                                                           | ř.            | file LAN 12/1 folio 34.     | REI         |
| 31  | Part run 568 situated in Block VII, Lincoln        | 73ha          | DOC                                                                                                       | 9             | Ex L.C. Pt E43/4 - realloc- | EA          |
|     | Survey District.                                   |               |                                                                                                           |               | ation by cabinet committee  | SED         |
|     |                                                    |               |                                                                                                           |               | - see file LAN 12/1 folio   | S           |
|     |                                                    |               |                                                                                                           |               | 34.                         | DEJ         |
|     |                                                    |               |                                                                                                           | -             |                             | T T         |
| 2   | Part Run 589 situated in Blocks V and VII, Eyre    | 1060.2763     | DOC                                                                                                       | 18            |                             |             |
|     | Survey District.                                   | ha            | DOC 9 Ex L.C. E43/3 ion by Cabinet file LAN 12/1  DOC 9 Ex L.C. Pt E43 ation by cabine - see file LAN 34. |               | ÞFF                         |             |
|     |                                                    |               |                                                                                                           |               | ·                           | <u> </u>    |
| 3   | Refer to 9 on Sheet E42                            | ;             |                                                                                                           | <u></u>       |                             | C- RELEASED |
|     | •                                                  |               |                                                                                                           | .             |                             | Z           |
| 1   | Run 547 and Pt Runs 352A, 352B, 527 and 558        | 11690ha       | DOC                                                                                                       | 15            |                             | OR!         |
|     | situated in Blocks XVI, XVII, XVIII, XIX, XX,      |               |                                                                                                           |               |                             | MA1         |
|     | XXII, XXV Eyre, VI Lincoln, III, IV, V, VI, Black- | _             |                                                                                                           |               |                             | 10)         |
|     | hill and VI, Eyreside Survey Districts.            |               |                                                                                                           |               |                             | · 2         |
|     |                                                    |               |                                                                                                           |               |                             | L           |
|     |                                                    |               |                                                                                                           |               |                             |             |
|     | •                                                  | ,             |                                                                                                           |               |                             |             |
|     |                                                    |               |                                                                                                           |               |                             |             |
|     | · · · · · · · · · · · · · · · · · · ·              |               |                                                                                                           | <u> </u>      |                             |             |

CONSERVATION ACT 1987 Sheet...1 of 4... Sheet AGREEMENT OF COVENANT CASE DEEMED CATEG-AREA DESCRIPTION ORY OWNER No. See 5 on Sheet D42 DOC\* Part Snowdon State Forest Recreation Area situated in Block 5055ha I, Blackhill Survey District, Block VII, Lincoln Survey District, Block I, Snowdon Survey District and Block VII, Burwood Survey District; Part Run 568 situated in Blocks I, II, and VIII, Blackhill Survey District, Blocks VII, and VIII, Burwood Survey District, Block I, Snowdon Survey UNDER District,, and Block VII, Lincoln Survey District; Part Run 558, situated in Blocks I, VII, and VIII; and Part Run 630 THE situated in Block VIII, Blackhill Survey District. 3,7 DOC **PERICIAL** Part Eyre State Forest Recreation Area situated in 1072ha Blocks II, III, VI, and VII, Blackhill Survey District and Blocks VI, Lincoln Survey District. DOC Part Eyre State Forest Recreation Reserve situated in Block 215ha NFORMAT II, Blackhill Survey District, and Blocks VI, and VII, Lincoln Survey District. 24000 Pt Lot 1 DP 11201 removed DOC Part Eyre State Forest Recreation Area situated in Blocks I. IO. See Lan 12/4/15 f12 II, III, IV, V, VI, and VII, Lincoln Survey District, Blocks XXXIV Eyre Survey District; Part Run 592, and Part West Dome State Forest situated in Blocks XXXI, XXXII, XXXV, and XXXVI, Eyre Survey District; and Part Run 391 situatedin Blocks CHIEF SURVEYOR CERTIFIED CORRECT ...... CATEGORIES