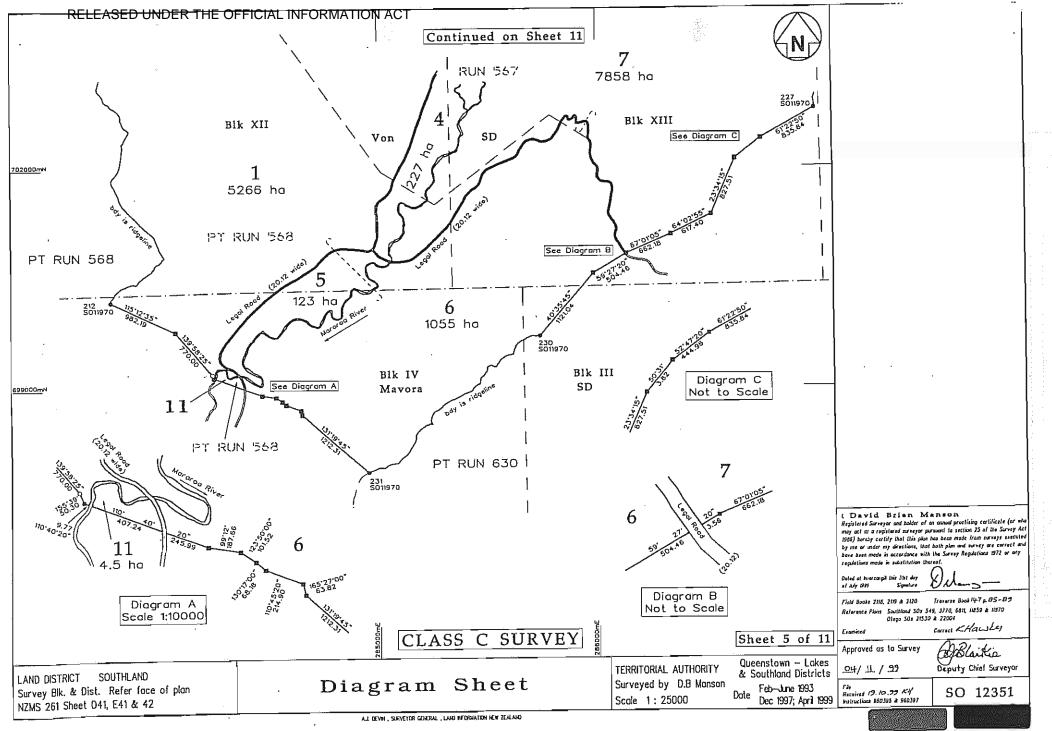

## Crown Pastoral Land Tenure Review

Lease name: Mt NICHOLAS STATION

Lease number: PS 046