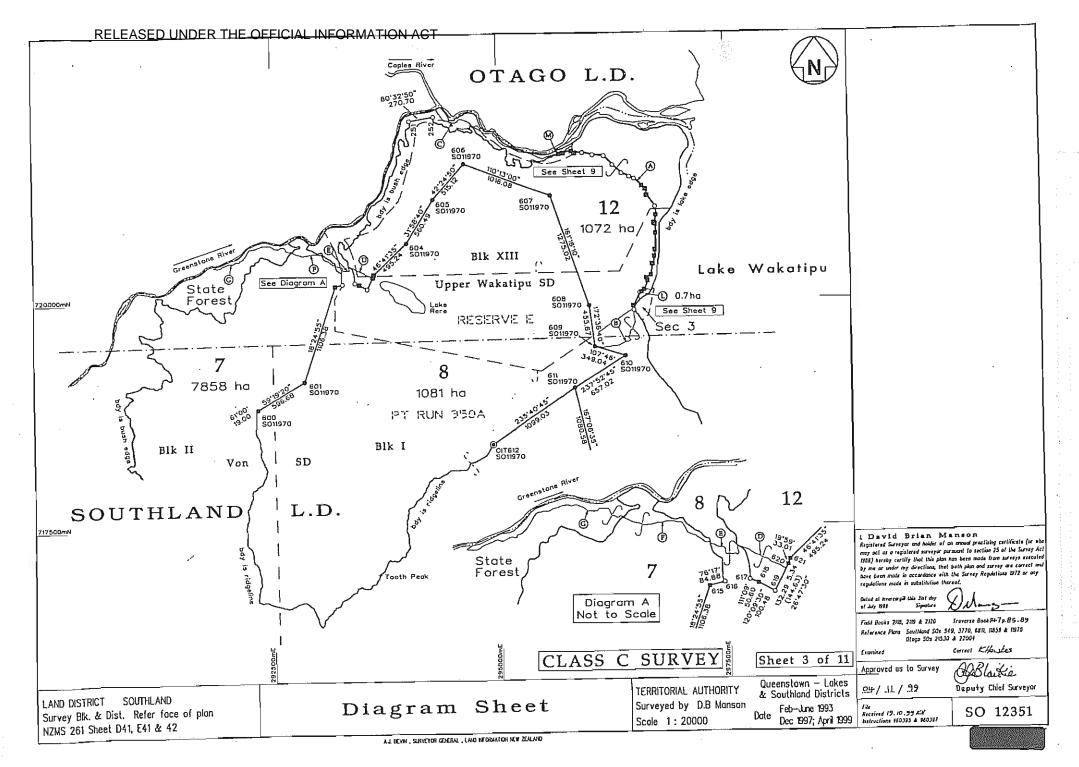

## Crown Pastoral Land Tenure Review

Lease name: Mt NICHOLAS STATION

Lease number: PS 046