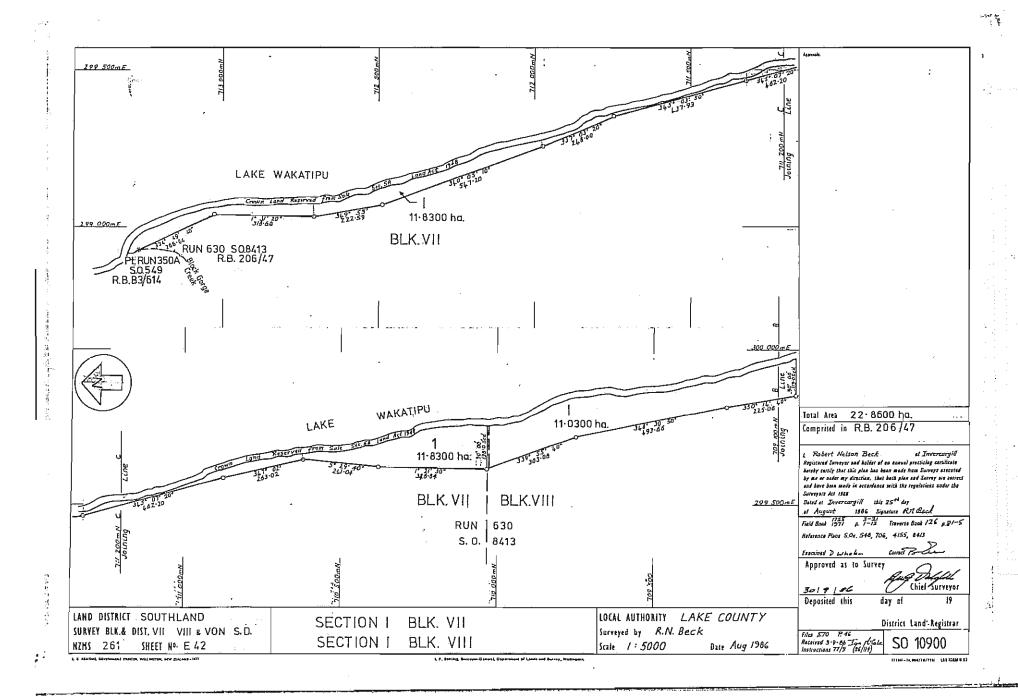

See attached print of SO 8431. Mt. Nicholas: 52 No strips required. The Jollies: - See attached print of SO 4726. Kingston: 91 See attached print of SO 4721. Lorne Peak: 51 No strips required. Glenfellen: 51 See attached print of SO 8415. Halfway Bay: 51 See attached print of SO 7402. Allandale: See attached print of SO 7402. 91 Greenvale:

The marginal strips have been highlighted in blue on the enclosed prints. Each plan has been certified correct by the Chief Surveyor and will be sent away for remicrofilming. The plans showing marginal strips will also be recorded in the margin of the relevant cadastral record sheets which are held as a permanent record.