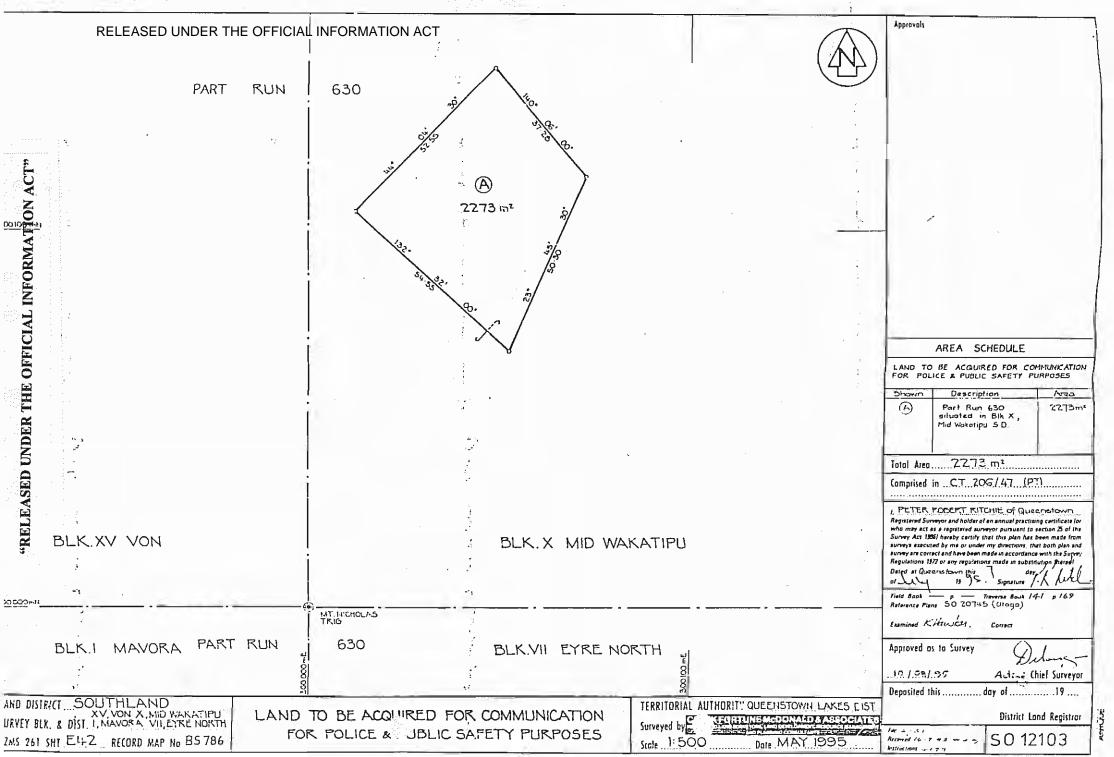

## SCHEDULE OF LAND

SOUTHLAND Land Registry: Pastoral Lease Estate:

90 ha Area:

Lot & D.P. No. (other legal description):

Part Run 556 Von Survey Distr = Part Run 630, Blocks X & XV Mid Wakatipu SD, shown as area A on SO 11820 attached.