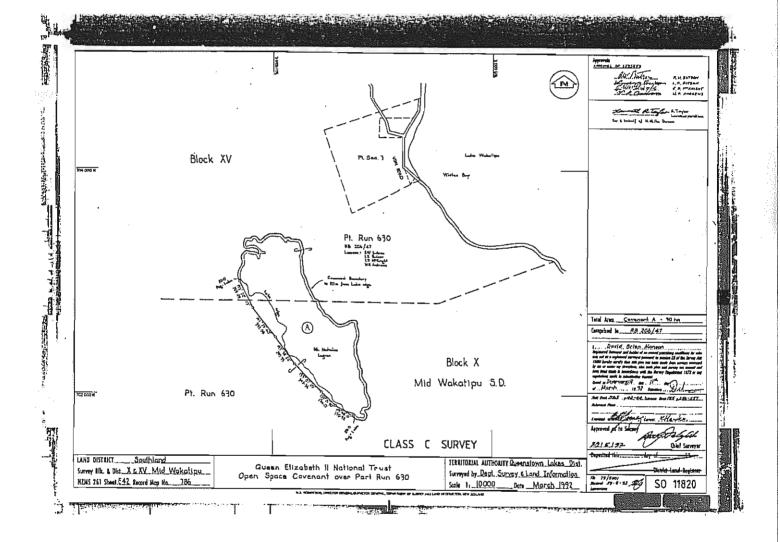

## SCHEDULE OF LAND

SOUTHLAND Land Registry: Pastoral Lease Estate:

90 ha Area:

Lot & D.P. No. (other legal description):

Part Run 556 Von Survey Distr = Part Run 630, Blocks X & XV Mid Wakatipu SD, shown as area A on SO 11820 attached.

 $\{g_{n}^{*},g_{n}^{*}\}^{*}\}$ 

Certificate(s) of Title: Part Volume 206 folio 47

WITNESS WHEREOF this IN this Junity Seventh day of Octiver Signed by:

ERIC DOUGLAS MCKNIGHT

WILLIAM RUSSELL ANDREWS

ROBERT WILLIAM BUTSON