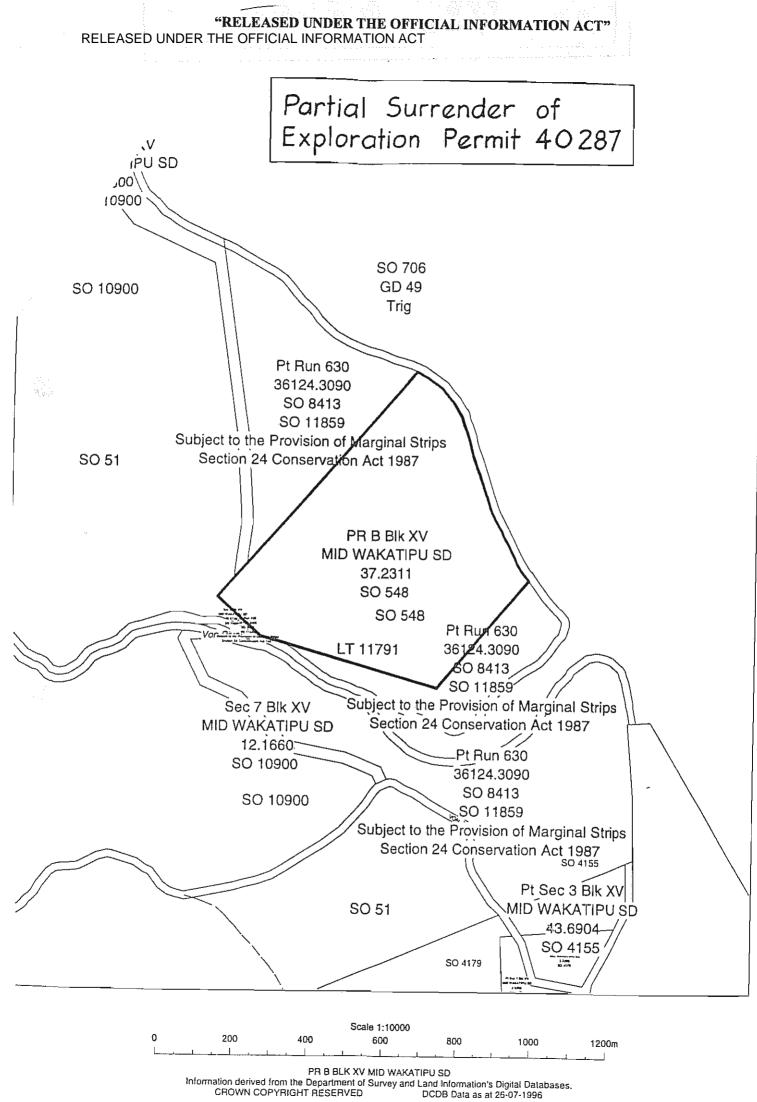

If this notice is being made by a person acting as agent for the permit holder a written authority to act as agent should be attached.

**RELEASED UNDER THE OFFICIAL INFORMATION ACT** RELEASED UNDER THE OFFICIAL INFORMATION ACT CONTINUED OF PERFORMANCE FIRST SCHEDULE Partial Surrender - 40 287

# SOUTHLAND LAND DISTRICT

QUEENSTOWN-LAKES DISTRICT

AREA:

37.2311 hectares

#### **INSTRUMENT OF TITLE REFERENCES:** A3/362

# LEGAL DESCRIPTION OF AREA TO BE SURRENDERED:

All that area of land being Pre Emptive Right B, situated in Block XV Wakatipu Survey District, as shown on the plan attached hereto.

ROUP

URCES

2 Building

llington,