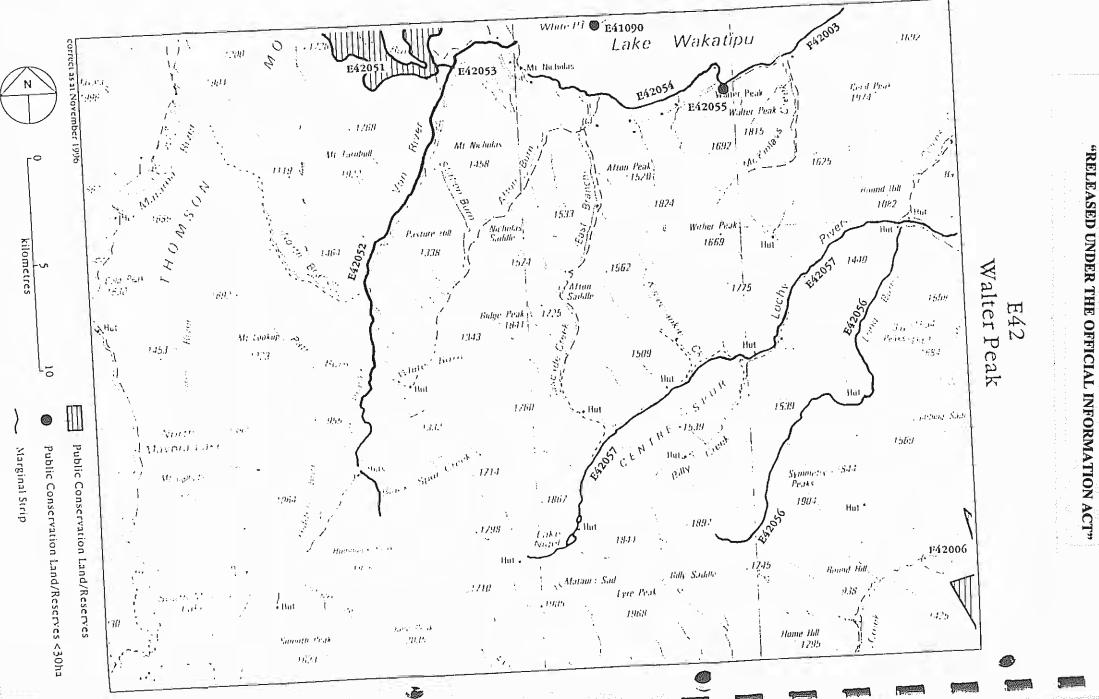

# Research Data: Some Items may be not applicable

| SDI Print Obtained                                            | Yes                                                                                                                                                                        |
|---------------------------------------------------------------|----------------------------------------------------------------------------------------------------------------------------------------------------------------------------|
| NZMS 261 Ref                                                  | E14, E42                                                                                                                                                                   |
| Local Authority                                               | Queenstown Lakes District                                                                                                                                                  |
| Crown Acquisition Map                                         | Kemp Purchase                                                                                                                                                              |
| SO Plan                                                       | SO 8413- Plan of Run 630 formerly Run 614 and Pt Run 558 situated in Mavora, Eyre North, Von, Mid Wakatipu and Blackhill Survey Districts (December 1972) (adjoining Land) |
|                                                               | SO 11167- E41 - Plan of allocations to the Department of<br>Conservation pursuant to Section 62 of the Conservation Act<br>1987. [April 1987]                              |
|                                                               | SO 11168- E42 - Plan of allocations to the Department of<br>Conservation pursuant to Section 62 of the Conservation Act<br>1987. [April 1987]                              |
| Relevant Gazette Notices and / or Computer interest register. | Gazette 1934 page 2195 (no registration) Provisional State<br>Forest and Crown Land set apart as a Permanent State Forest<br>[viewed copy not available]                   |
|                                                               | Gazette 1920 page 2846 (no registration) National endowment<br>Provisional State Forest [viewed copy not available]                                                        |
| CT Ref / Lease Ref                                            | No current instrument or document registered in the Southland<br>Registry                                                                                                  |
| Plan Index                                                    | Not reference found                                                                                                                                                        |
| Legalisation Cards                                            | No cards found                                                                                                                                                             |
| Statutory Actions (Landonline)                                | No statutory actions recorded                                                                                                                                              |
| CLR                                                           | Nothing found                                                                                                                                                              |
| Allocation Maps (if applicable)                               | Allocated to DOC pursuant to Section 62 of the Conservation<br>Act 1987. Stewardship Land, Allocation Refs D*E41*3 &<br>4*CO and D*E42*2 & 3*CO                            |
| VNZ Ref - if known                                            | No reference found                                                                                                                                                         |
| Crown Grant Maps                                              | Not applicable always in Crown Ownership                                                                                                                                   |

| LAND STATUS REPORT for Mt Nicholas Station LIPS Ref No Ref                            |                                                                                                                                                                                                                    |  |  |  |  |
|---------------------------------------------------------------------------------------|--------------------------------------------------------------------------------------------------------------------------------------------------------------------------------------------------------------------|--|--|--|--|
| Property 2 of 3                                                                       |                                                                                                                                                                                                                    |  |  |  |  |
| If Subject land Marginal Strip:<br>a) Type [Sec 24(9) or Sec 58]                      | a) Not Applicable                                                                                                                                                                                                  |  |  |  |  |
| b) Date Created                                                                       | b)                                                                                                                                                                                                                 |  |  |  |  |
| c) Plan Reference                                                                     | c)                                                                                                                                                                                                                 |  |  |  |  |
| If Crown land – Check Irrigation Maps.                                                | No maps for Southland                                                                                                                                                                                              |  |  |  |  |
| Mining Maps                                                                           | No record has been found of any lodged Mining applications over this area                                                                                                                                          |  |  |  |  |
| If Road<br>a) Is it created on a Block Plan – Section<br>43(1)(d) Transit NZ Act 1989 | a) SO Plan Not applicable                                                                                                                                                                                          |  |  |  |  |
| b) By Proc                                                                            | b) Proc Plan                                                                                                                                                                                                       |  |  |  |  |
|                                                                                       | c) Gazette Ref                                                                                                                                                                                                     |  |  |  |  |
| Other Relevant Information<br>a) Concessions – Advice from DOC or<br>Crown Files.     | a) The Department of Conservation has been consulted and this Conservation land (E42051) has been identified as being within the boundary of this pastoral lease.                                                  |  |  |  |  |
| b) Subject to any provisions of the Ngai<br>Tahu Claims Settlement Act 1998           | b) The land is Relevant Land in terms of Part 9 [Section 48(1)]<br>of the Ngai Tahu Claims Settlement Act 1998                                                                                                     |  |  |  |  |
| c) Mineral Ownership                                                                  | c) Mines and Minerals are owned by the Crown because the<br>land has never been alienated from the Crown since its<br>acquisition for settlement purposes from the former Maori<br>owners under 1848 Kemp Purchase |  |  |  |  |
| d) Other Info                                                                         | d)                                                                                                                                                                                                                 |  |  |  |  |

|                                                                                                                 | NICHOLAS CO                                         | NAREAS                                        |                              |
|-----------------------------------------------------------------------------------------------------------------|-----------------------------------------------------|-----------------------------------------------|------------------------------|
| and an and the first of the second | Dog Bush                                            |                                               | 115 ha                       |
|                                                                                                                 | CA62                                                | Total Area:                                   | 627.5 ba                     |
| Legal Desc:                                                                                                     | STATE FOREST<br>VON                                 |                                               | XIV, XV                      |
| Grid Ref:                                                                                                       | E41-460605                                          | File Ref:                                     |                              |
| Characteristic                                                                                                  | 3                                                   | Livingstone Ecolog                            | gical District               |
| Zonc:<br>Iwi:                                                                                                   |                                                     | See Spe                                       | cial Place 31                |
| Description:                                                                                                    | Lake Wakatipu<br>Nicholas Stn - s<br>bracken/develo | opment lands.                                 | K/ MIC                       |
| Value:                                                                                                          | Soil and water.<br>vegetation of b                  | Recreation - hunting<br>seech forest and asso | 3. Natural<br>iciated flora. |
| Existing Uses:                                                                                                  | Recreation - ht                                     | unting fallow deer.                           |                              |
| Facilities:                                                                                                     | nil                                                 |                                               |                              |
| Adjoining Use:                                                                                                  | pastoral -Mt N                                      | icholas Stri                                  |                              |
| References:                                                                                                     |                                                     |                                               |                              |
| <ul> <li>ACCESS -req</li> </ul>                                                                                 | . permission of                                     | Mt Nicholas Stn.                              |                              |
| Intention /<br>Options:                                                                                         | Retain - manaj                                      | ge/administer as per                          | CMS.                         |

| E42052 VON                                                                                                                                             | IRIVER                                                                                                                             |                                                 |                                 |  |  |  |  |
|--------------------------------------------------------------------------------------------------------------------------------------------------------|------------------------------------------------------------------------------------------------------------------------------------|-------------------------------------------------|---------------------------------|--|--|--|--|
| Legal Desc:                                                                                                                                            | CROWN LAND IN<br>BLK XV, VON BLK                                                                                                   | AT DID                                          | <i>110 ba</i><br>V MAVORA<br>PU |  |  |  |  |
| Grid Ref:                                                                                                                                              | 132-350627                                                                                                                         | File Ref:                                       | col District                    |  |  |  |  |
| Characteristic<br>Zone:<br>Iwi:                                                                                                                        |                                                                                                                                    | Eyre Ecological District<br>See Special Place 3 |                                 |  |  |  |  |
| Concession                                                                                                                                             | Concession —fishing-multiple                                                                                                       |                                                 |                                 |  |  |  |  |
| Description:                                                                                                                                           | Marginal strip(both sides of river). Expansive<br>river valley. Mainly weeds, grass and willow.<br>Gorge section has beech forest. |                                                 |                                 |  |  |  |  |
| Value:                                                                                                                                                 | Scenic. Recreation. Riparian buffer                                                                                                |                                                 |                                 |  |  |  |  |
| Existing Uses:                                                                                                                                         | Grazing and fishin                                                                                                                 | Ig                                              |                                 |  |  |  |  |
| Facilities:                                                                                                                                            | nil                                                                                                                                |                                                 |                                 |  |  |  |  |
| Adjoining Use:                                                                                                                                         | Pastoral lease                                                                                                                     |                                                 |                                 |  |  |  |  |
| References:                                                                                                                                            |                                                                                                                                    |                                                 |                                 |  |  |  |  |
| ANIMAL PESTS -possums, rabbits, hares.      PLANT PESTS - broom      FIRE ISSUE -yes      USE -concession/tourist     GRAZING -impact on water quality |                                                                                                                                    |                                                 |                                 |  |  |  |  |
| Intention /                                                                                                                                            | Retain - manage/a                                                                                                                  | idminister as per C                             | ,813,                           |  |  |  |  |

# E42052 VON RIVER

|                         | Total Area: 110                                                                                                                                                 | ba   |  |  |  |
|-------------------------|-----------------------------------------------------------------------------------------------------------------------------------------------------------------|------|--|--|--|
| Legal Desc:             | CROWN LAND IN BLK XV, VON; BLK XV, MID<br>WAKATIPU AND BLK I, VIII, X, XV MAVORA                                                                                |      |  |  |  |
| Grid Ref:               | File Ref:                                                                                                                                                       |      |  |  |  |
| Characteristic          | 3 Livingstone Ecological Dis                                                                                                                                    | Inci |  |  |  |
| Zone:<br>Iwi:           | See Special Place 3                                                                                                                                             |      |  |  |  |
| Description:            | Riparian zone along Von, traversing some<br>remanent beech and associated natural<br>shrublands, tussocks, matagouri through+<br>gorges and semi braided beach. |      |  |  |  |
| Value:                  | Riparian values. Recreation - fishing access                                                                                                                    |      |  |  |  |
| Existing Uses:          | Recreation - fishing, access                                                                                                                                    |      |  |  |  |
| Facilities:             | nil                                                                                                                                                             |      |  |  |  |
| Adjoining Use:          | pastoral - Mt Nicholas Stn                                                                                                                                      |      |  |  |  |
| References:             |                                                                                                                                                                 |      |  |  |  |
| Intention /<br>Options: | Retain - manage/administer as per CMS.                                                                                                                          |      |  |  |  |

"RELEASED UNDER THE OFFICIAL INFORMATION ACT"

NZMS 261

|             | 11168 NZMS 261                                                                                                                                                                                                                                                      |                                                                  | LE PURSU                                                                              |                                     |                                          | 2 · · · · · · · · · · · · · · · · · · ·                                                                                                                                                                                   |                                       |
|-------------|---------------------------------------------------------------------------------------------------------------------------------------------------------------------------------------------------------------------------------------------------------------------|------------------------------------------------------------------|---------------------------------------------------------------------------------------|-------------------------------------|------------------------------------------|---------------------------------------------------------------------------------------------------------------------------------------------------------------------------------------------------------------------------|---------------------------------------|
| hee         | stbfl Sheet E42                                                                                                                                                                                                                                                     | CONS                                                             | SERVATIO                                                                              | N ACT 1                             | 387                                      | • · · · · · · · · · · · · · · · · · · ·                                                                                                                                                                                   |                                       |
| 40.         | DESCRIPTION                                                                                                                                                                                                                                                         |                                                                  | AREA                                                                                  | DEEMED<br>OWNER                     | CATE.G-<br>ORY                           | AGREEMENT or COVENANT                                                                                                                                                                                                     | CASE N                                |
| 1           | Refer to 5 on Sheet D42                                                                                                                                                                                                                                             | <u></u>                                                          |                                                                                       |                                     |                                          |                                                                                                                                                                                                                           |                                       |
| 2           | Part State Forest situated in Blocks VIII<br>Von Survey District.                                                                                                                                                                                                   | , <u>IX &amp; XV</u>                                             | 62 <u>0ha</u>                                                                         | DOC                                 | 7                                        |                                                                                                                                                                                                                           | · · · ·                               |
| 3:-<br>4    | State Forest situated in Block VIII, Von S<br>Refer to 5 on Sheet D42                                                                                                                                                                                               | Survey District                                                  | 7.5ha                                                                                 | DOC                                 | 7                                        |                                                                                                                                                                                                                           |                                       |
| 5           | Refer to 2 on Sheet E43                                                                                                                                                                                                                                             |                                                                  |                                                                                       |                                     |                                          |                                                                                                                                                                                                                           | 2                                     |
| 6<br>7<br>8 | Refer to 3 on sheet E43<br>Refer to 29 on Sheet E43<br>Refer to 34 on Sheet E43                                                                                                                                                                                     |                                                                  |                                                                                       |                                     |                                          |                                                                                                                                                                                                                           | · · · · · · · · · · · · · · · · · · · |
| 9           | Part Runs 420A and 558 situated in<br>Eyre, II,III, IV, V and VI Eyresid                                                                                                                                                                                            |                                                                  | 7730ha                                                                                | DÓC                                 | 15                                       |                                                                                                                                                                                                                           |                                       |
|             | XIV Eyre North, III and IV South W<br>Districts.                                                                                                                                                                                                                    | Jakatipu Survey                                                  |                                                                                       |                                     | <u>-</u>                                 | · · · · · · · · · · · · · · · · · · ·                                                                                                                                                                                     |                                       |
|             |                                                                                                                                                                                                                                                                     |                                                                  |                                                                                       |                                     |                                          | · · · · · · · · · · · · · · · · · · ·                                                                                                                                                                                     |                                       |
|             |                                                                                                                                                                                                                                                                     |                                                                  |                                                                                       | _                                   | <br>                                     |                                                                                                                                                                                                                           | · · · · · · · · · · · · · · · · · · · |
|             |                                                                                                                                                                                                                                                                     |                                                                  |                                                                                       |                                     |                                          |                                                                                                                                                                                                                           |                                       |
|             |                                                                                                                                                                                                                                                                     | • • • • •                                                        |                                                                                       |                                     | ·                                        |                                                                                                                                                                                                                           |                                       |
|             |                                                                                                                                                                                                                                                                     |                                                                  | <b>_</b>                                                                              |                                     |                                          |                                                                                                                                                                                                                           | _                                     |
|             | EGORIES CERTIFIED CORRECT                                                                                                                                                                                                                                           | <u> </u>                                                         |                                                                                       |                                     | CHIEF                                    | SURVEYOR Mary Dalged                                                                                                                                                                                                      | 24.4.87                               |
| 1           | EGORIES CERTIFIED CORRECT<br>NOT USED 4<br>State forest lend allocation approved by Special Hinisterial<br>Coordinating Committee on 26 November 1986; 5<br>Crewn lend allocation approved by the Special Hinisterial<br>Coordinating Committee on 3 December 1986; | Crown land and State Fore<br>the Spacial Hiniaterial Co<br>1987; | at land allocatic<br>pordinating Commi<br>ject to Sections 66<br>t proviously account | A.67.68 and 165<br>tud for, approve | unfy<br>Land Act 1948<br>d in accordance | <ul> <li>6 State Forest land sliceations approved by the Blakelay report on West Coset Forest.</li> <li>7 Crown land and State Forest land allocatio approved by the Special Hinisterial Coordinal Harch 1907.</li> </ul> | n                                     |