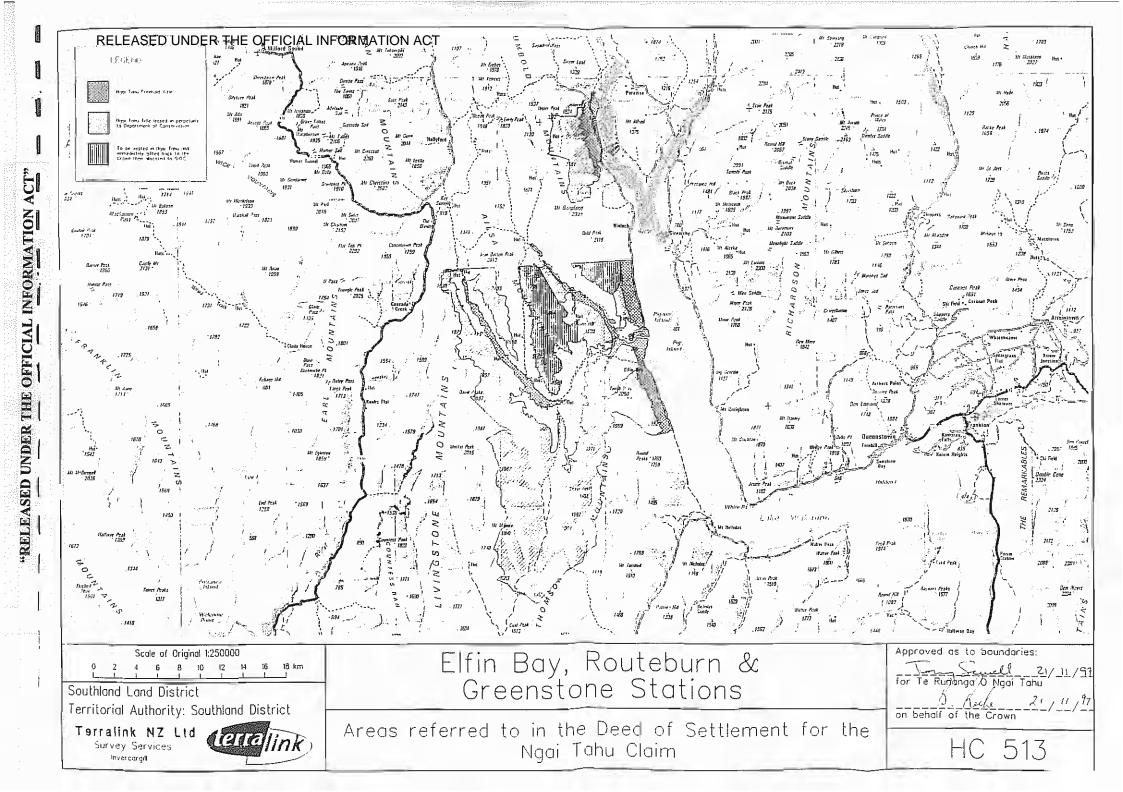

WN MINERALS ACT 1991

**PERMIT HOLDER:** Southern Lakes Holdings Limited PO Box 434, QUEENSTOWN

NOW THEREFORE: I, DOUGLAS LORIMER KIDD, Minister of Energy, do

HEREBY GRANT to the Permit Holder a exploration permit for the duration of three years commencing on the date hereof

WHICH HEREBY gives the exclusive rights to explore for gravel in the land described in the First Schedule and delineated on the plan attached hereto

UPON THE CONDITIONS specified in the Second Schedule hereto and subject to the Crown Minerals Act 1991 and any regulations made thereunder.

DATED at WELLINGTON this 1st day of October 1995

Minister of Energy

# FIRST SCHEDULE 40 287

AREA:

300 hectares

CT REFERENCES:

RB 206/47 A3/362

# LEGAL DESCRIPTION OF PERMIT AREA:

As per the land description attached.











# MT. NICHOLAS

# A1 Plan could not be scanned

# Please refer file: CON/50269/09/12420/A-ZNO

# LAND STATUS REPORT

6

### "RELEASED UNDER THE OFFICIAL INFORMATION ACT" RELEASED UNDER THE OFFICIAL INFORMATION ACT OPUS INTERNATIONAL CONSULTANTS LIMITED DUNEDIN OFFICE

Project Number 6NLITR.02/506YD



This report has been prepared on the instruction of Land Information New Zealand in terms of Contract No: 50269 dated September 2001 and is undertaken for the purposes of Tenure Review in terms the Crown Pastoral Land Act 1998.

| LAND S   | ST/ | <u>4</u> TU | JS | REPORT for Mt Nicholas Station | LIPS Ref No Ref |
|----------|-----|-------------|----|--------------------------------|-----------------|
| Property | 2   | of          | 3  | Conservation Area              |