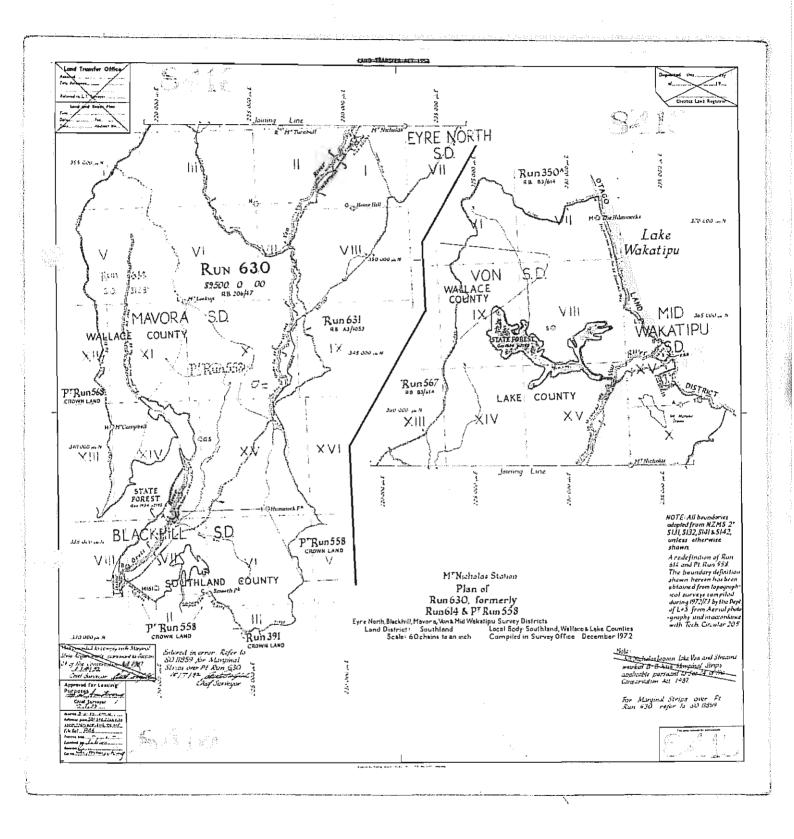

# Research Data: Some Items may be not applicable

| SDI Print Obtained                                            | Yes                                                                                                                                                                        |
|---------------------------------------------------------------|----------------------------------------------------------------------------------------------------------------------------------------------------------------------------|
| NZMS 261 Ref                                                  | E14, E42                                                                                                                                                                   |
| Local Authority                                               | Queenstown Lakes District                                                                                                                                                  |
| Crown Acquisition Map                                         | Kemp Purchase                                                                                                                                                              |
| SO Plan                                                       | SO 8413- Plan of Run 630 formerly Run 614 and Pt Run 558 situated in Mavora, Eyre North, Von, Mid Wakatipu and Blackhill Survey Districts (December 1972) (adjoining Land) |
|                                                               | SO 11167- E41 - Plan of allocations to the Department of<br>Conservation pursuant to Section 62 of the Conservation Act<br>1987. [April 1987]                              |
|                                                               | SO 11168- E42 - Plan of allocations to the Department of<br>Conservation pursuant to Section 62 of the Conservation Act<br>1987. [April 1987]                              |
| Relevant Gazette Notices and / or Computer interest register. | Gazette 1934 page 2195 (no registration) Provisional State<br>Forest and Crown Land set apart as a Permanent State Forest<br>[viewed copy not available]                   |
|                                                               | Gazette 1920 page 2846 (no registration) National endowment<br>Provisional State Forest [viewed copy not available]                                                        |
| CT Ref / Lease Ref                                            | No current instrument or document registered in the Southland<br>Registry                                                                                                  |
| Plan Index                                                    | Not reference found                                                                                                                                                        |
| Legalisation Cards                                            | No cards found                                                                                                                                                             |
| Statutory Actions (Landonline)                                | No statutory actions recorded                                                                                                                                              |
| CLR                                                           | Nothing found                                                                                                                                                              |
| Allocation Maps (if applicable)                               | Allocated to DOC pursuant to Section 62 of the Conservation<br>Act 1987. Stewardship Land, Allocation Refs D*E41*3 &<br>4*CO and D*E42*2 & 3*CO                            |
| VNZ Ref - if known                                            | No reference found                                                                                                                                                         |
| Crown Grant Maps                                              | Not applicable always in Crown Ownership                                                                                                                                   |