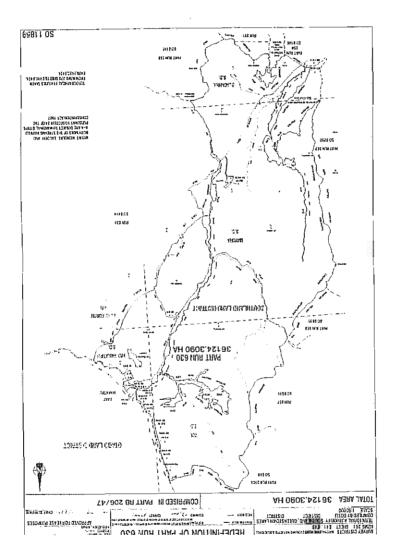

## SCHEDULE OF LAND

SOUTHLAND Land Registry: Pastoral Lease Estate:

90 ha Area:

Lot & D.P. No. (other legal description):

Part Run 556 Von Survey Distr = Part Run 630, Blocks X & XV Mid Wakatipu SD, shown as area A on SO 11820 attached.