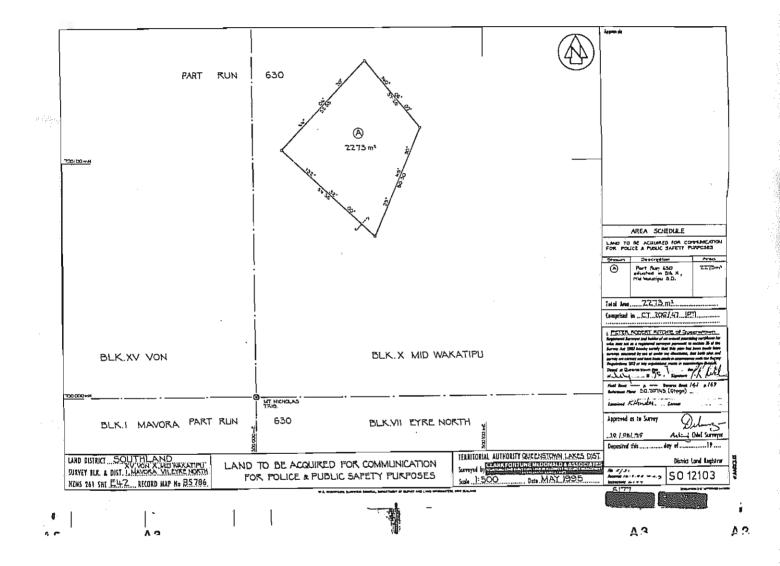

## SCHEDULE OF LAND

SOUTHLAND Land Registry: Pastoral Lease Estate:

90 ha Area:

Lot & D.P. No. (other legal description):

Part Run 556 Von Survey Distr = Part Run 630, Blocks X & XV Mid Wakatipu SD, shown as area A on SO 11820 attached.