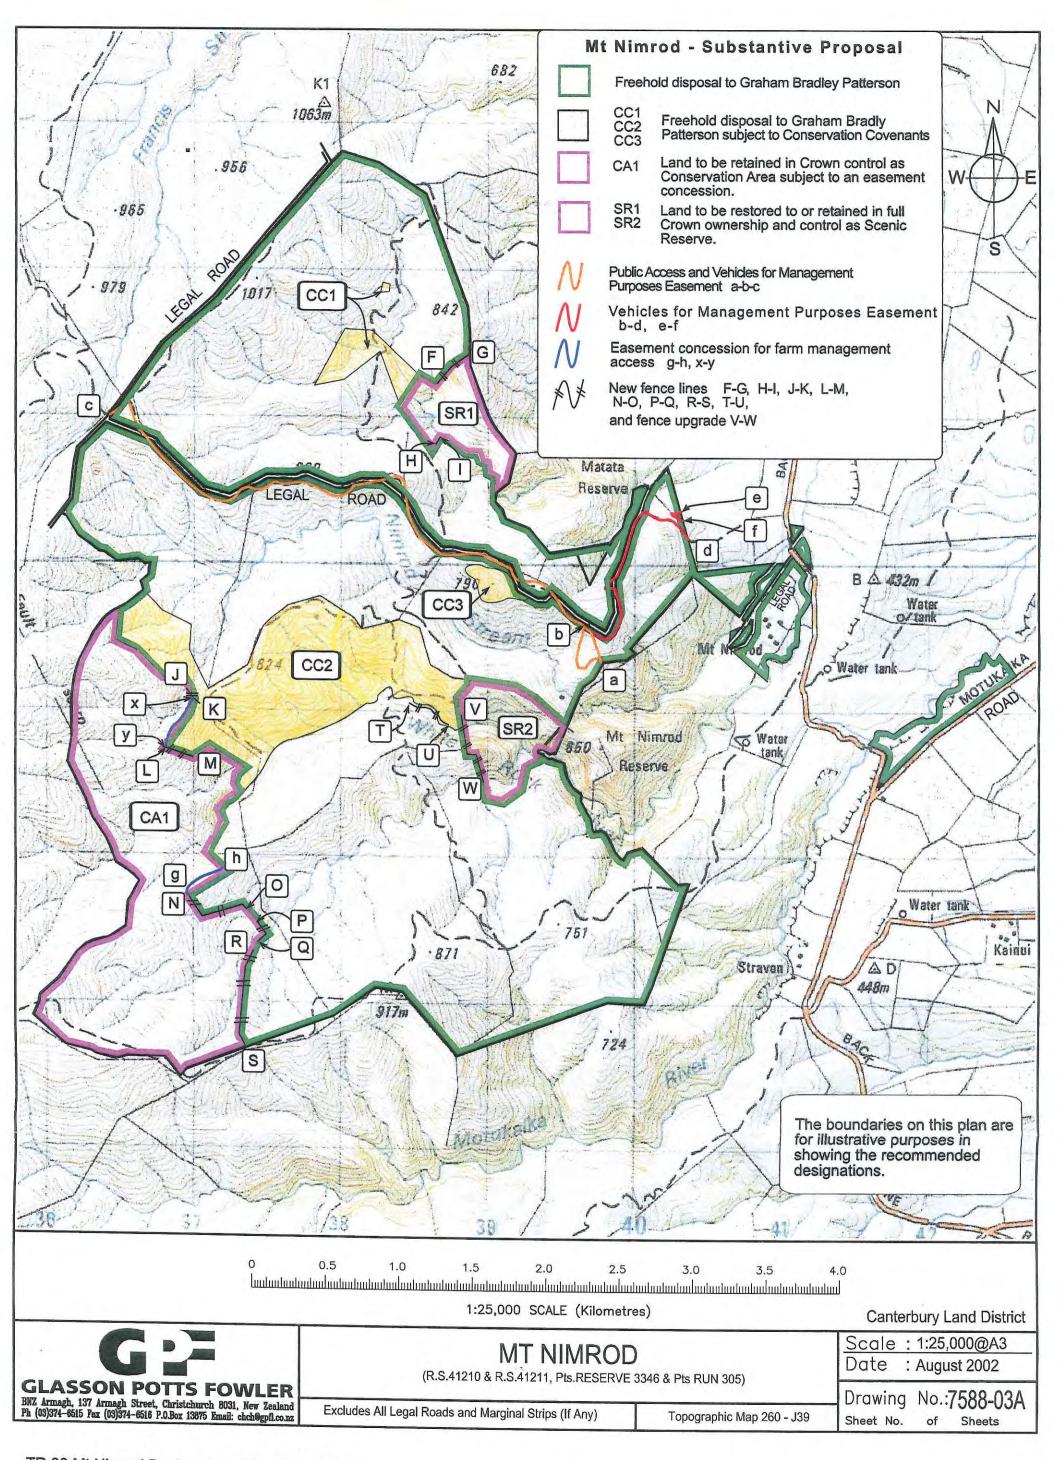

## Crown Pastoral Land Tenure Review

Lease name: MT NIMROD

Lease number: PT 094

## Substantive Proposal Designations Plan

A Designations Plan forms part of the Tenure Review Substantive Proposal. The attached plan is a copy of the Designations Plan included in the Substantive Proposal for the above review. The Substantive Proposal has been accepted by the Leaseholder.

A summary of the Substantive Proposal is available as part of a notice of acceptance document lodged for registration against the Landonline computer register of the leasehold Certificate of Title being CB529/224. The Notice of Acceptance is a public document searchable by licensed remote access to Landonline.