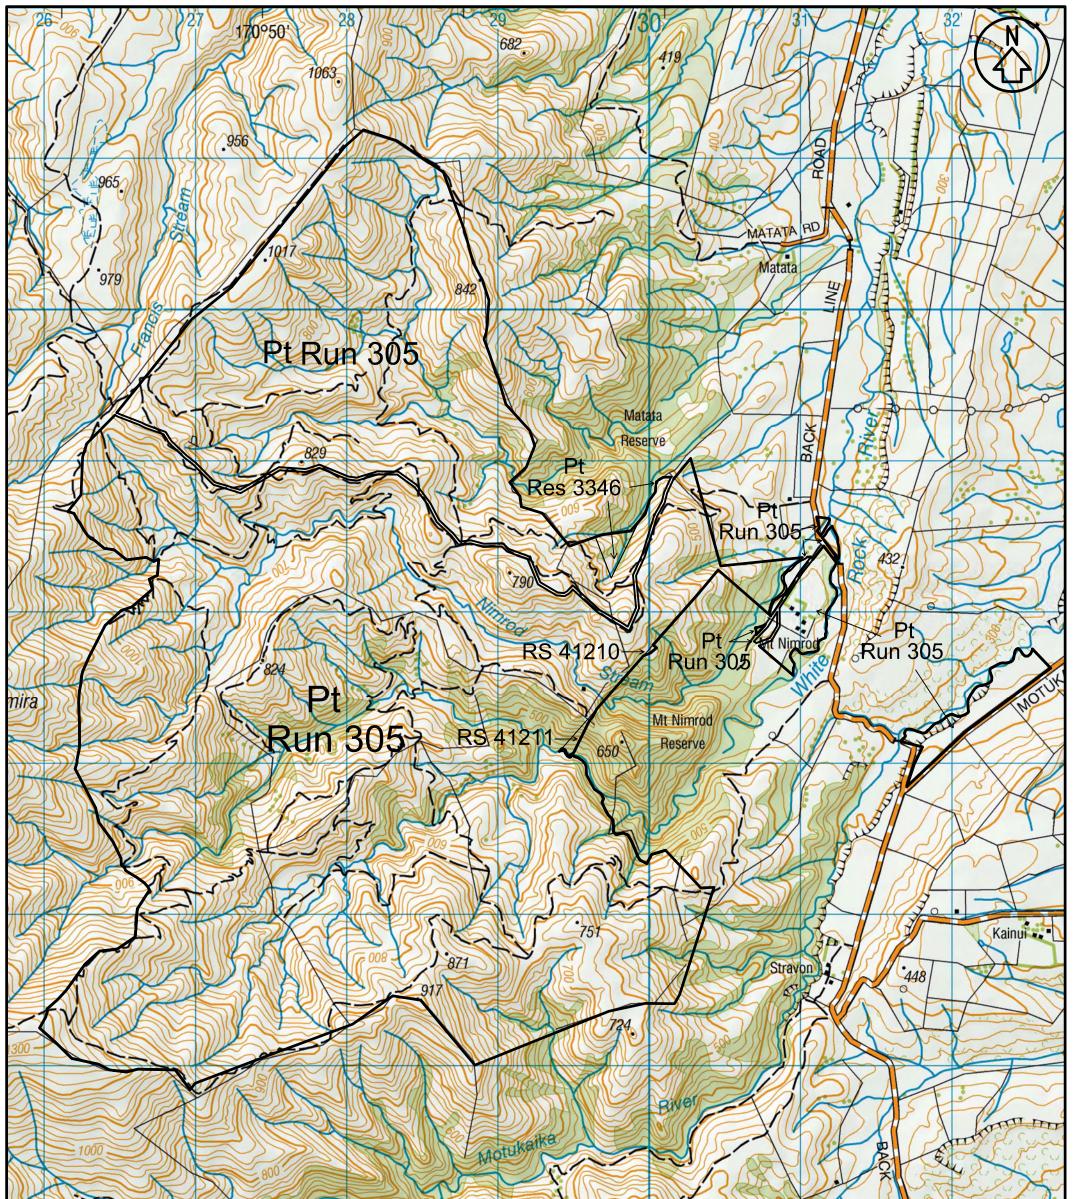

## Lease name : MT NIMROD

## Lease number : PT 094

## Land Status Report - Plans

These plans attach to and support the Due Diligence Report.

They are released under the Official Information Act 1982.

November

10

|                                                                                                                                                                                                        |                                                                                                                                                                      | Real and Re                                                                                                                                                                                                                                                                                                                                                                                                                                                                                                                                                                                                                                                                |
|--------------------------------------------------------------------------------------------------------------------------------------------------------------------------------------------------------|----------------------------------------------------------------------------------------------------------------------------------------------------------------------|-------------------------------------------------------------------------------------------------------------------------------------------------------------------------------------------------------------------------------------------------------------------------------------------------------------------------------------------------------------------------------------------------------------------------------------------------------------------------------------------------------------------------------------------------------------------------------------------------------------------------------------------------------------------------------------------------------------------------------------------------------------------------------------------------------------------------------------------------------------------------------------------------------------------------------------------------------------------------------------------------------------------------------------------------------------------------------------------------------------------------------------------------------------------------------------------------------------------------------------------------------------------------------------------------------------------------------------------------------------------------------------------------------------------------------------------------------------------------------------------------------------------------------------------------------------------------------------------------------------------------------------------------------------------------------------------------------------------------------------------------------------------------------------------------------------------------------------------------------------------------------------------------------------------------|
| btw south<br>. surveyors<br>. surveyors<br>. egneers<br>. land & g-I-s services<br>Unit 7. Cromtradia, 2 McNuby Road<br>Phi (03) 445 9005 Fax (03) 445 0194 Ph 0800 023 3148<br>Web www.btwsouth.co.rz | GENERAL NOTES<br>1. Coordinates in terms of :<br>NZTM, Geodectic Datum 2000<br>2. Sources: LINZ Topo 50 map Serles<br>LINZ Cadastral Data<br>DRAWING No S10076.PT094 | Review NO 1 2 3 4 5 LINZ Lease file Ref. PT 094   DATE 20/09/2010 Image: Comparison of the comparison |