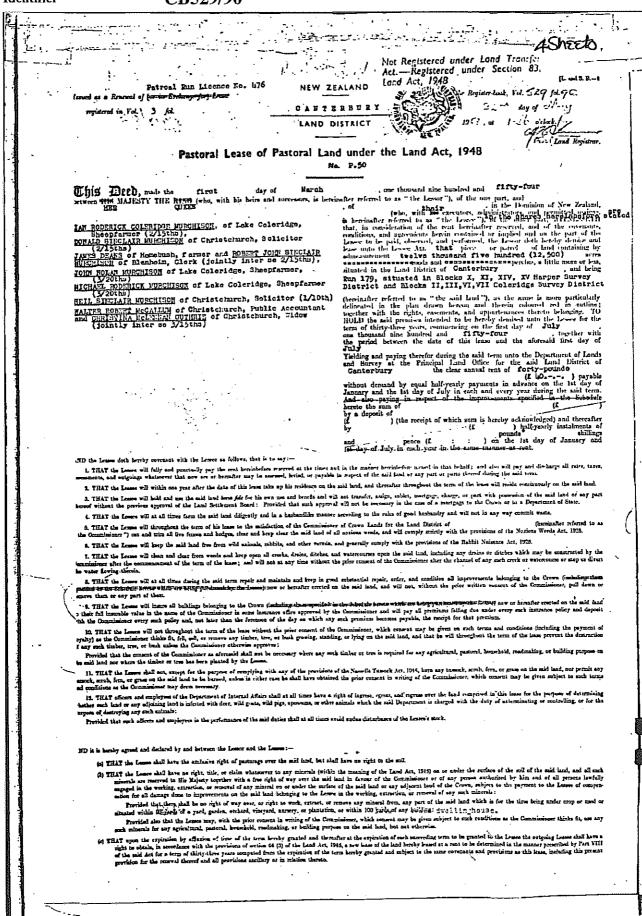

#### **Details of Lease:** 1.

Lease Name:

Mt Olympus

Location:

Located off Harper Road, north of Lake Coleridge, 12 kilometres

west of Christchurch by road distance.

Lessees:

Ryton Station Limited

Tenure:

Pastoral lease of pastoral land under Section 66 and registered under Section 83 of the Land Act 1948 as varied by Memorandum

of Renewal 749840.1.

Term:

33 years from 1 July 1987 (expires 30 June 2020).

Annual Rent:

\$562.50 (Reviewed 1 July 1998).

Rental Value:

\$25,800 (Reviewed 1 July 1998).

Date of Next Review:

1 July 2009.

Land Registry Folio Ref:

Computer Interest Register (Pastoral Lease) CB529/90

(Canterbury Registry).

Legal Description:

Run 179, situated in Blocks X XI XIV and XV, Harper and II III

VI and VII, Coleridge Survey Districts.

Area:

5058.5705 hectares

#### 3.1 Terms of Lease

A 33 year term from 1 July 1987 at the Annual rental of \$562.50 based on the Rental Value of \$25,000.

Stock Limitation

1,100 sheep.

Commencement date

1 July 1987, being the renewal of the original Pastoral lease issued on 1 July 1954 to Ian Roderick Coleridge Murchison, Donald Sinclair Murchison, James Deans, Robert John Sinclair Murchison, John Nolan Murchison, Michael Roderick Murchison, Neil Sinclair Murchison, Walter Robert McCallum and Christina McLennan Guthrie at the Annual rental of \$80 based on the stock limitation in the lease of 1100 sheep.