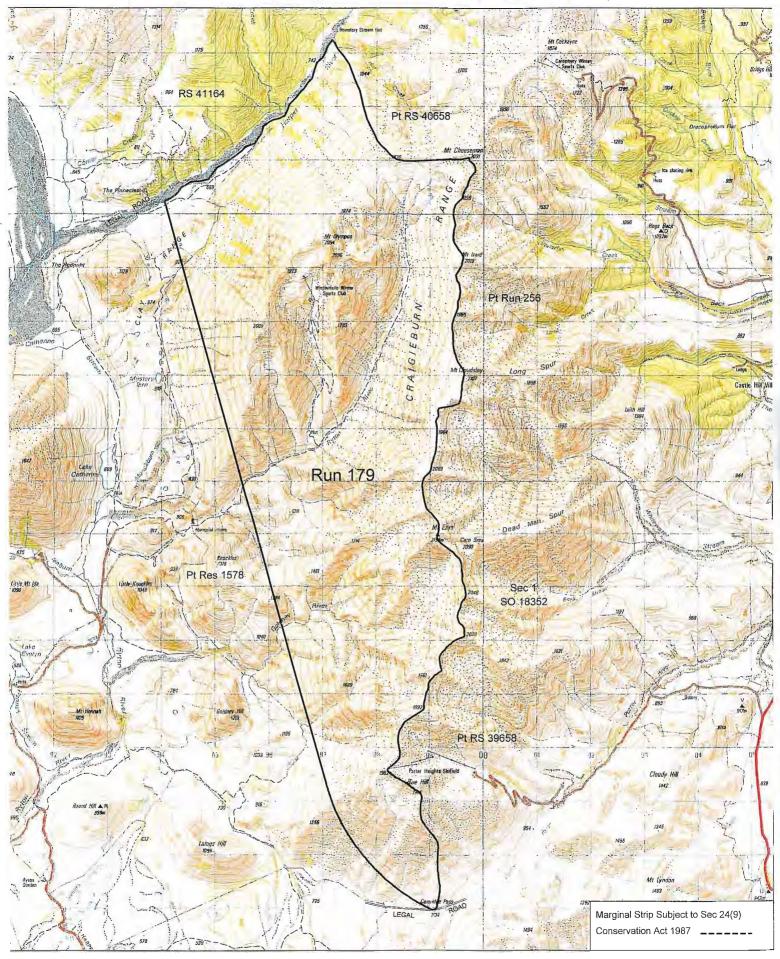

(Canterbury Registry).

Legal Description:

Run 179, situated in Blocks X XI XIV and XV, Harper and II III

VI and VII, Coleridge Survey Districts.

Area:

5058.5705 hectares

#### 7 Details of any neighbouring Crown or Conservation land:

Northern boundary

Pt RS 40658 - (Part Craigieburn Conservation Park pursuant to

Section 61 of the Conservation Act 1987).

Eastern boundary

Pt Run 256 - (Part Castle Hill Pastoral lease).

Section 1, SO 18352 - (Part Castle Hill Pastoral Lease)

Pt R.S 39658 - (Stewardship land pursuant to Section 62 of the

Conservation Act 1987).

| Land District               | Canterbury.                                                                                                                                                                                                             |
|-----------------------------|-------------------------------------------------------------------------------------------------------------------------------------------------------------------------------------------------------------------------|
| Legal Description           | Run 179, situated in Blocks X XI XIV and XV, Harper and II III VI and VII, Coleridge Survey Districts.                                                                                                                  |
| Area                        | 5058.5705 hectares                                                                                                                                                                                                      |
| Status                      | Crown land subject to the Land Act 1948.                                                                                                                                                                                |
| Instrument of title / lease | Computer Interest Register (Pastoral Lease) CB529/90 pursuant to Section 66 and registered under Section 83 of the Land Act 1948 as varied by Memorandum of Renewal 749840.1.                                           |
| Encumbrances                | Subject to:  1) Part IVA of the Conservation Act 1987, upon disposition.  2) 677166.1 Land Improvement Agreement pursuant to Section 30A Soil Conservation and Rivers Control Act 1941.                                 |
| Mineral Ownership           | The Mines and Minerals are owned by the Crown because the land has never been alienated from the Crown since its acquisition for settlement purposes from the former Maori owners under the 1848 Kemp Deed of Purchase. |
| Statute                     | Land Act 1948 and Crown Pastoral Land Act 1998.                                                                                                                                                                         |

Research Data: Some Items may not be applicable

| SDI Print Obtained              | Yes.                                                                                                                                                                          |
|---------------------------------|-------------------------------------------------------------------------------------------------------------------------------------------------------------------------------|
| NZMS 261 Ref                    | K 34/35.                                                                                                                                                                      |
| Local Authority                 | Selwyn District Council.                                                                                                                                                      |
| Crown Acquisition Map           | Kemp Deed of Purchase.                                                                                                                                                        |
| SO Plans                        | SO 113- Plan of Harper & Coleridge Survey Districts (area 1880's)                                                                                                             |
|                                 | SO 8759– Plan of Reserve 4761 (Approved 23 <sup>rd</sup> September 1954)                                                                                                      |
|                                 | SO 10995 - Plan of Broken River area - including Run 179 "Mt Olympus". (Approved 15 May 1968).                                                                                |
|                                 | SO 11174 - Plan of R.S. 39658 adjoining area showing part of Run 179 "Mt Olympus" (Approved 30 January 1969).                                                                 |
|                                 | SO 11313 - Plan of adjoining Runs 332 "Brooksdale" and Run 332A showing Run 179 " Mt Olympus" (Approved 6 November 1969).                                                     |
|                                 | SO 13999 - Plan of RS's 40657 and 40658- including Run 179 "Mt Olympus" (Approved 2 February 1977).                                                                           |
|                                 | SO's 17120 and 17121 – DOC Allocation plans.                                                                                                                                  |
|                                 | SO 18352 - Plan of Section 1- adjoining showing Run 179 "Mt Olympus" (Approved 20 September 1990).                                                                            |
| Gazette Notices                 | N.Z Gazette 1956 p.234 set apart Reserve 4761 as State Forest (part formerly Part Run 179). Reserve 4761 is now RS's 40657, 40658 and 41164.                                  |
| Lease Ref                       | Computer Interest Register (Pastoral Lease) CB529/90 pursuant to Section 66 and registered under Section 83 of the Land Act 1948 as varied by Memorandum of Renewal 749840.1. |
| Legalisation Cards              | Searched. Not applicable.                                                                                                                                                     |
| CLR                             | Confirms Pastoral Lease tenure.                                                                                                                                               |
| Allocation Maps (if applicable) | Searched. No DoC, SOE or UCL Allocations within the periphery of the lease.                                                                                                   |
|                                 | Adjoining DoC Allocations are K34-11 (SO 17120) and, K35-2 (SO 17121) - Stewardship Land subject to Section 62 of the Conservation Act 1987.                                  |
|                                 | Extracts of Schedules and Allocation Maps attached.                                                                                                                           |
| VNZ Ref – if known              | V.R. 24260/2700.                                                                                                                                                              |
| Crown Grant Maps                | Not applicable.                                                                                                                                                               |