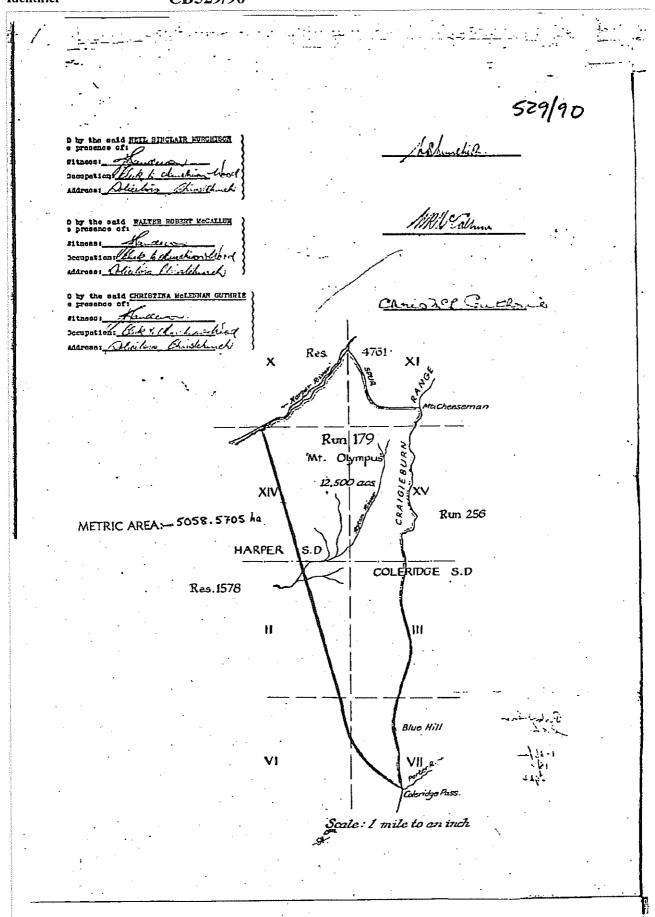

(Canterbury Registry).

Legal Description:

Run 179, situated in Blocks X XI XIV and XV, Harper and II III

VI and VII, Coleridge Survey Districts.

Area:

5058.5705 hectares

#### 7 Details of any neighbouring Crown or Conservation land:

Northern boundary

Pt RS 40658 - (Part Craigieburn Conservation Park pursuant to

Section 61 of the Conservation Act 1987).

Eastern boundary

Pt Run 256 - (Part Castle Hill Pastoral lease).