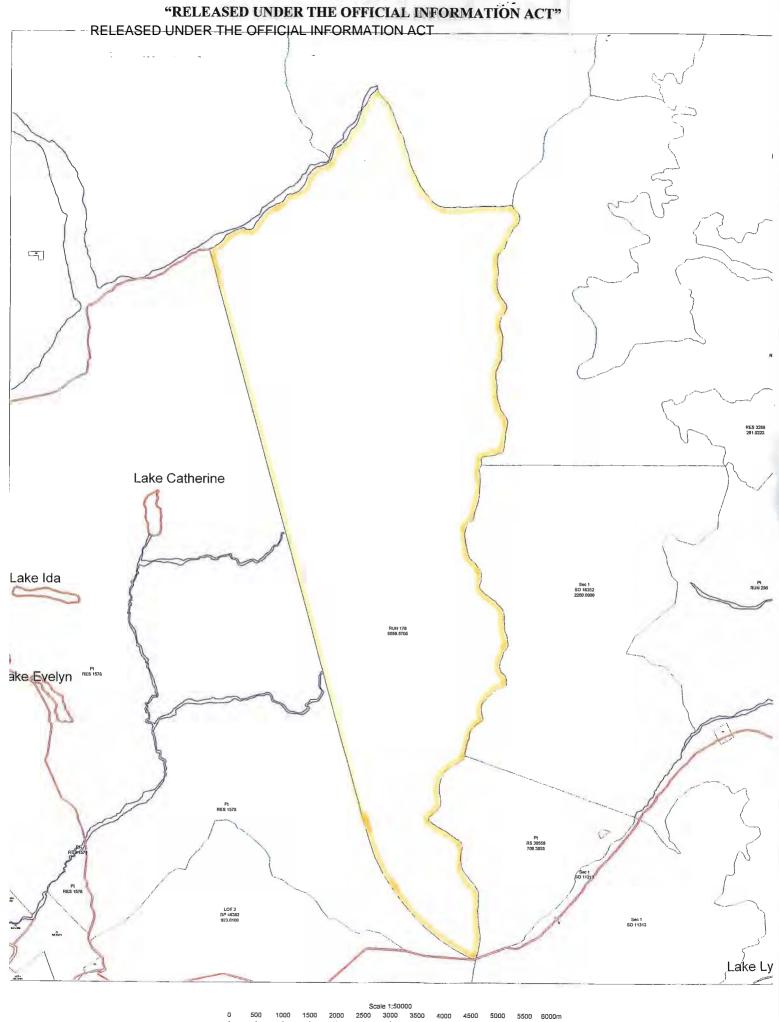

(Canterbury Registry).

Legal Description:

Run 179, situated in Blocks X XI XIV and XV, Harper and II III

VI and VII, Coleridge Survey Districts.

Area:

5058.5705 hectares

#### 7 Details of any neighbouring Crown or Conservation land:

Northern boundary

Pt RS 40658 - (Part Craigieburn Conservation Park pursuant to

Section 61 of the Conservation Act 1987).

Eastern boundary

Pt Run 256 - (Part Castle Hill Pastoral lease).

Section 1, SO 18352 - (Part Castle Hill Pastoral Lease)

Pt R.S 39658 - (Stewardship land pursuant to Section 62 of the

Conservation Act 1987).