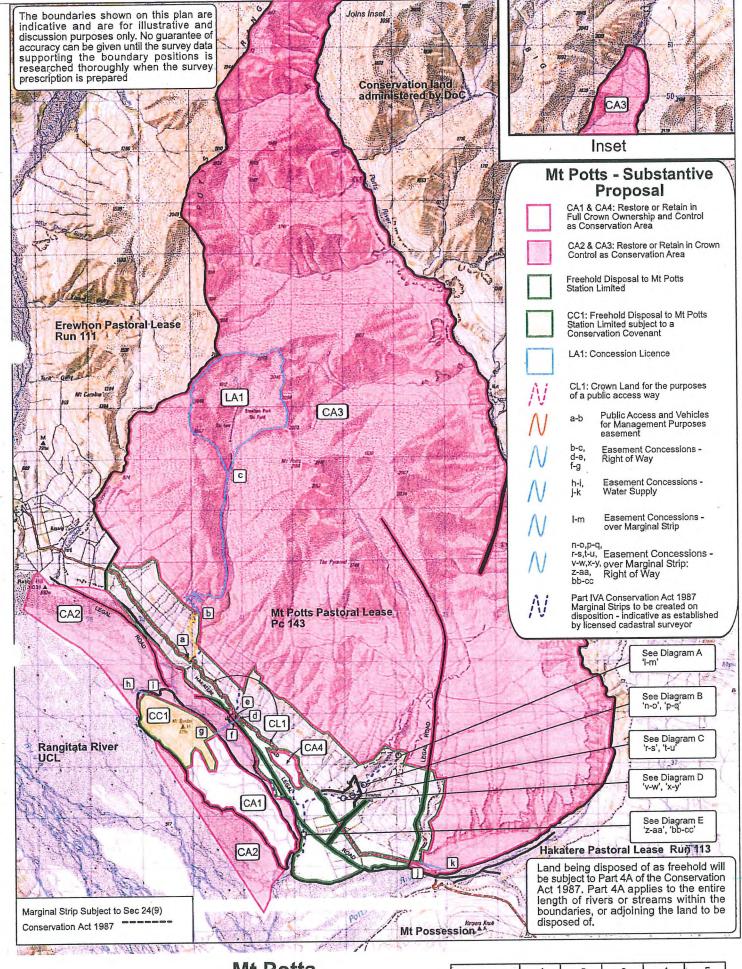

## **Designations Plan 1**

A Designations Plan forms part of the Tenure Review Substantive Proposal. The attached plan is a copy of the Designations Plan included in the Substantive Proposal for the above review. The Substantive Proposal has been accepted by the Leaseholder.

A summary of the Substantive Proposal is available as part of a notice of acceptance document lodged for registration against the Landonline computer register of the leasehold Certificate of Title being CB34A/711 The Notice of Acceptance is a public document searchable at a LINZ processing centre or by licenced remote access to Landonline.