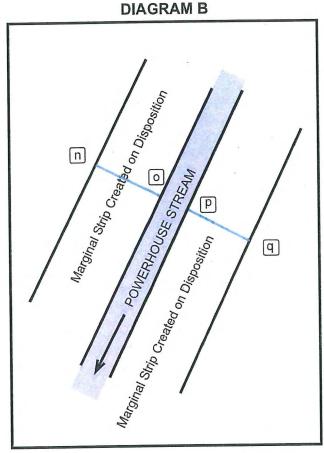

## **Designations Plan 2**

A Designations Plan forms part of the Tenure Review Substantive Proposal. The attached plan is a copy of the Designations Plan included in the Substantive Proposal for the above review. The Substantive Proposal has been accepted by the Leaseholder.