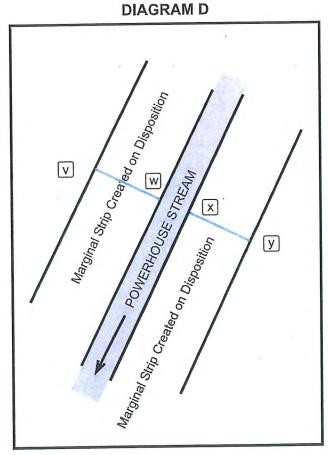

## **Designations Plan 2**

A Designations Plan forms part of the Tenure Review Substantive Proposal. The attached plan is a copy of the Designations Plan included in the Substantive Proposal for the above review. The Substantive Proposal has been accepted by the Leaseholder.