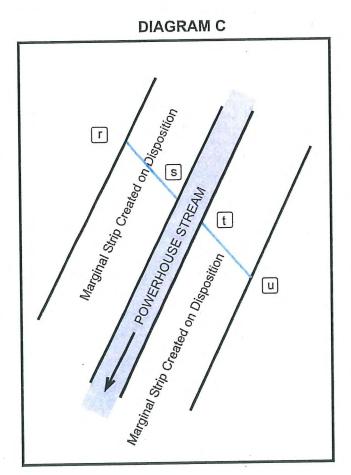

## **Designations Plan 2**

A Designations Plan forms part of the Tenure Review Substantive Proposal. The attached plan is a copy of the Designations Plan included in the Substantive Proposal for the above review. The Substantive Proposal has been accepted by the Leaseholder.