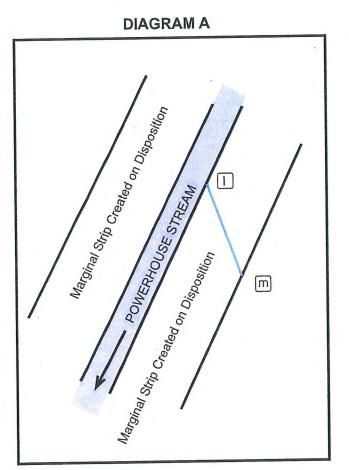

## **Designations Plan 2**

A Designations Plan forms part of the Tenure Review Substantive Proposal. The attached plan is a copy of the Designations Plan included in the Substantive Proposal for the above review. The Substantive Proposal has been accepted by the Leaseholder.