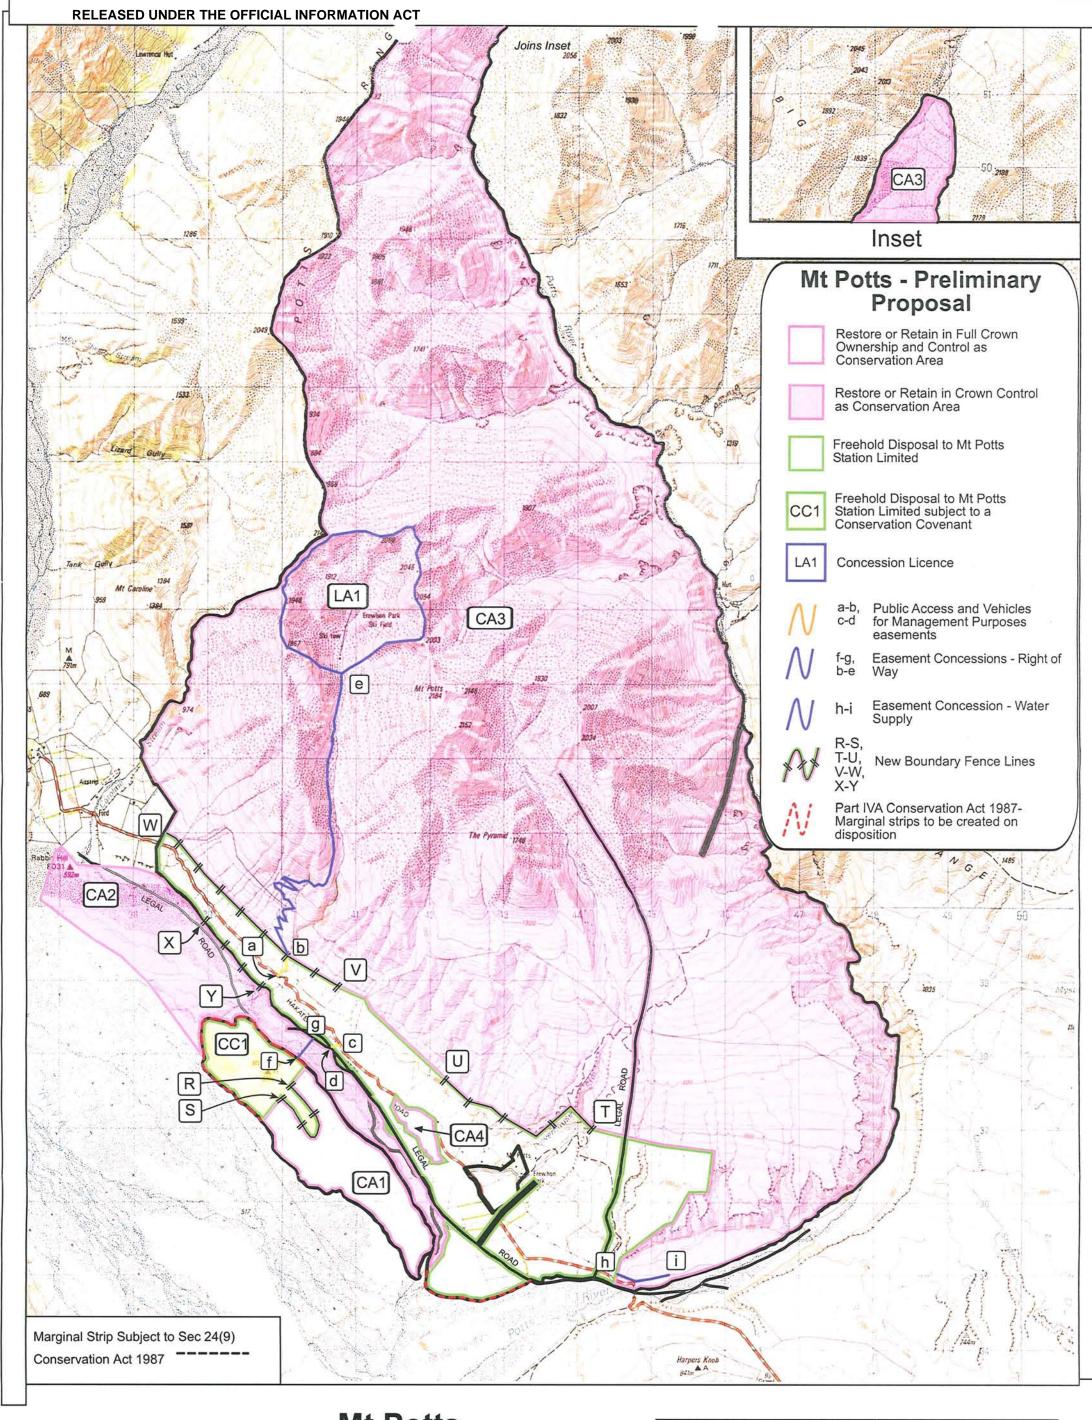

## Preliminary Proposal Designations Plan

The attached plan is a copy of the Designations Plan included in the Preliminary Proposal for the above review.

The report attached is released under the Official Information Act 1982.

August

05

**Mt Potts** 

Scale 1:50000

0 500 1000 1500 2000 2500 3000 3500 4000 4500 5000

| Version                        | 1 | 2 | 3 | 4             | 5 |  |
|--------------------------------|---|---|---|---------------|---|--|
| Canterbury Land District       |   |   |   | Sheet 1 of 3  |   |  |
| Topographic Map 260 - J35, J36 |   |   |   | Date 18/01/02 |   |  |