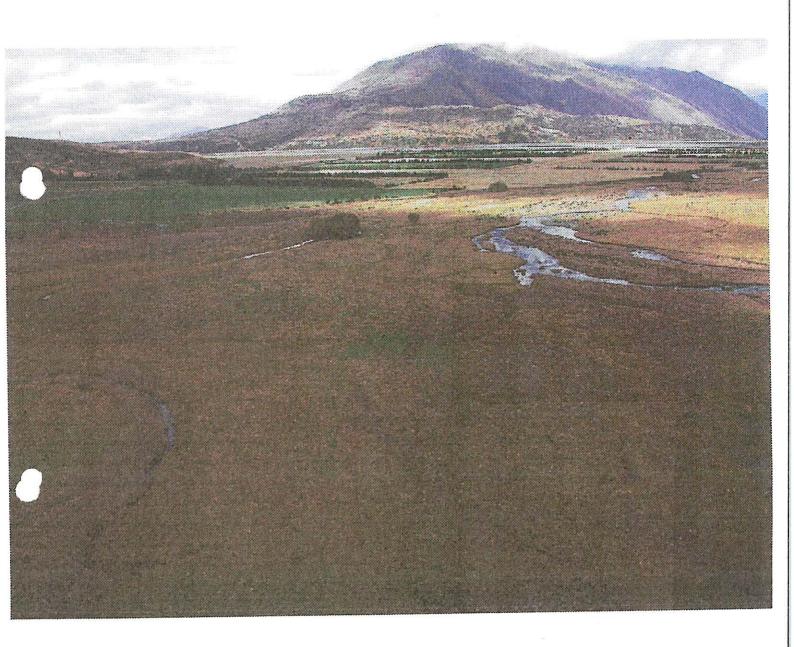

#### RELEASED UNDER THE OFFICIAL INFORMATION ACT

2. Middle reaches looking downstream mainstem Deep Creek to right and small feeder stream to left. This stream joins the mainstem under the embankment to the right of the green paddock near the airstrip.