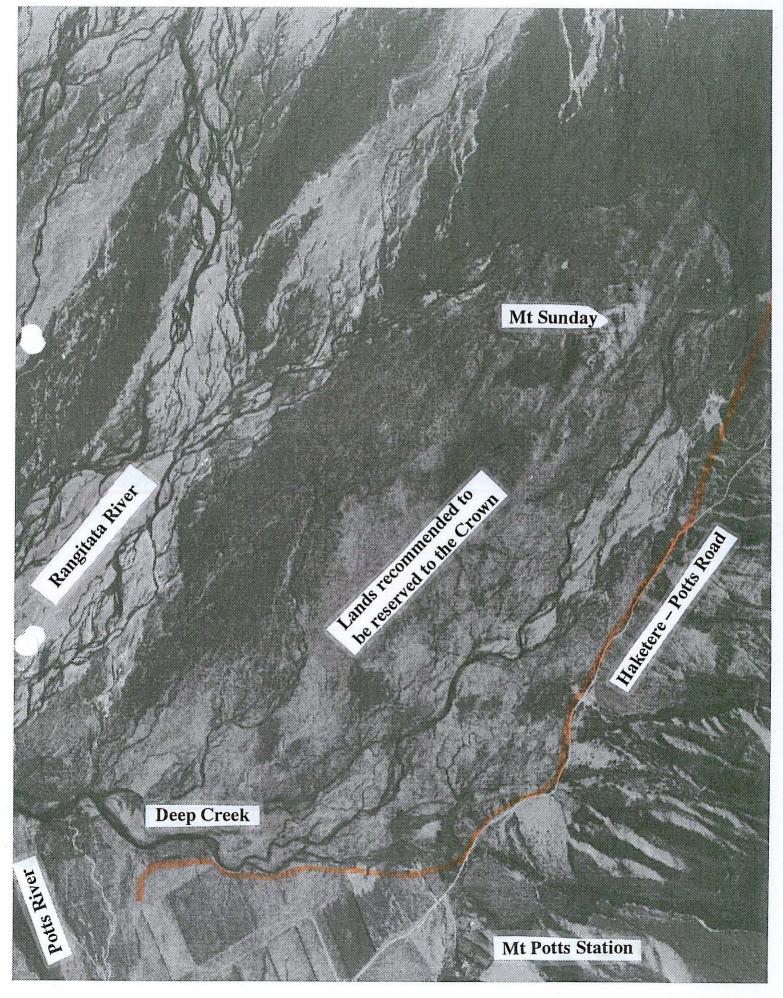

# Crown Pastoral Land Tenure Review

Lease name : MT POTTS

Lease number : PC 143

# **Due Diligence Report** - Photos

These plans attach to and support the Due Diligence Report.

They are released under the Official Information Act 1982.

September 05

### **RELEASED UNDER THE OFFICIAL INFORMATION ACT**



### RELEASED UNDER THE OFFICIAL INFORMATION ACT



1. Looking upstream on the mainstem Deep Creek in its lower reaches, about 1.5 km above confluence with Rangitata River.

#### RELEASED UNDER THE OFFICIAL INFORMATION ACT



2. Middle reaches looking downstream mainstem Deep Creek to right and small feeder stream to left. This stream joins the mainstem under the embankment to the right of the green paddock near the airstrip.