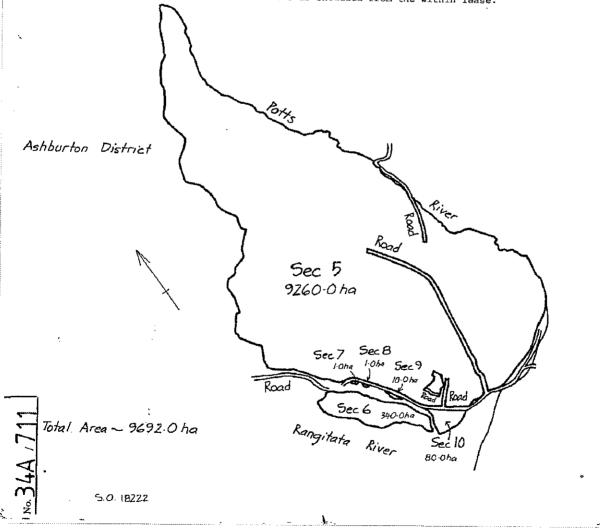

#### **Prior References**

CB529/17

Type

Lease under s83 Land Act 1948

Area

9692.0000 hectares more or less

Term

33 years commencing on the 1 July 1984 effective from 1 July 1990

Legal Description Section 5-10 Survey Office Plan 18222

**Original Proprietors** Mt Potts Station Limited

(hereinafter referred to as "the Lessee"), of the other part: WITNESSETH that, in consideration of the rent hereinafter reserved, and of the covenants, conditions, and agreements herein contained and implied, and on the part of the Lessee to be paid, observed, and performed, the Lessor doth hereby demise and lease unto the Lessee, all that parcel of land containing by estimation 9692.0 hectares more or less, situated in the Land District of Canterbury , and being Sections 5, 6, 7, 8, 9 and 10 so 18222 situated in Clyde, Heron, Potts and Tripp Survey Districts

as the same is more particularly delineated with bold black lines on the plan hereon; together with the rights,

NOTE: Pursuant to Section 58 of the Land Act, 1949, a strip of land 20 metres in width along the banks of all streams and rivers is excluded from the within lease.