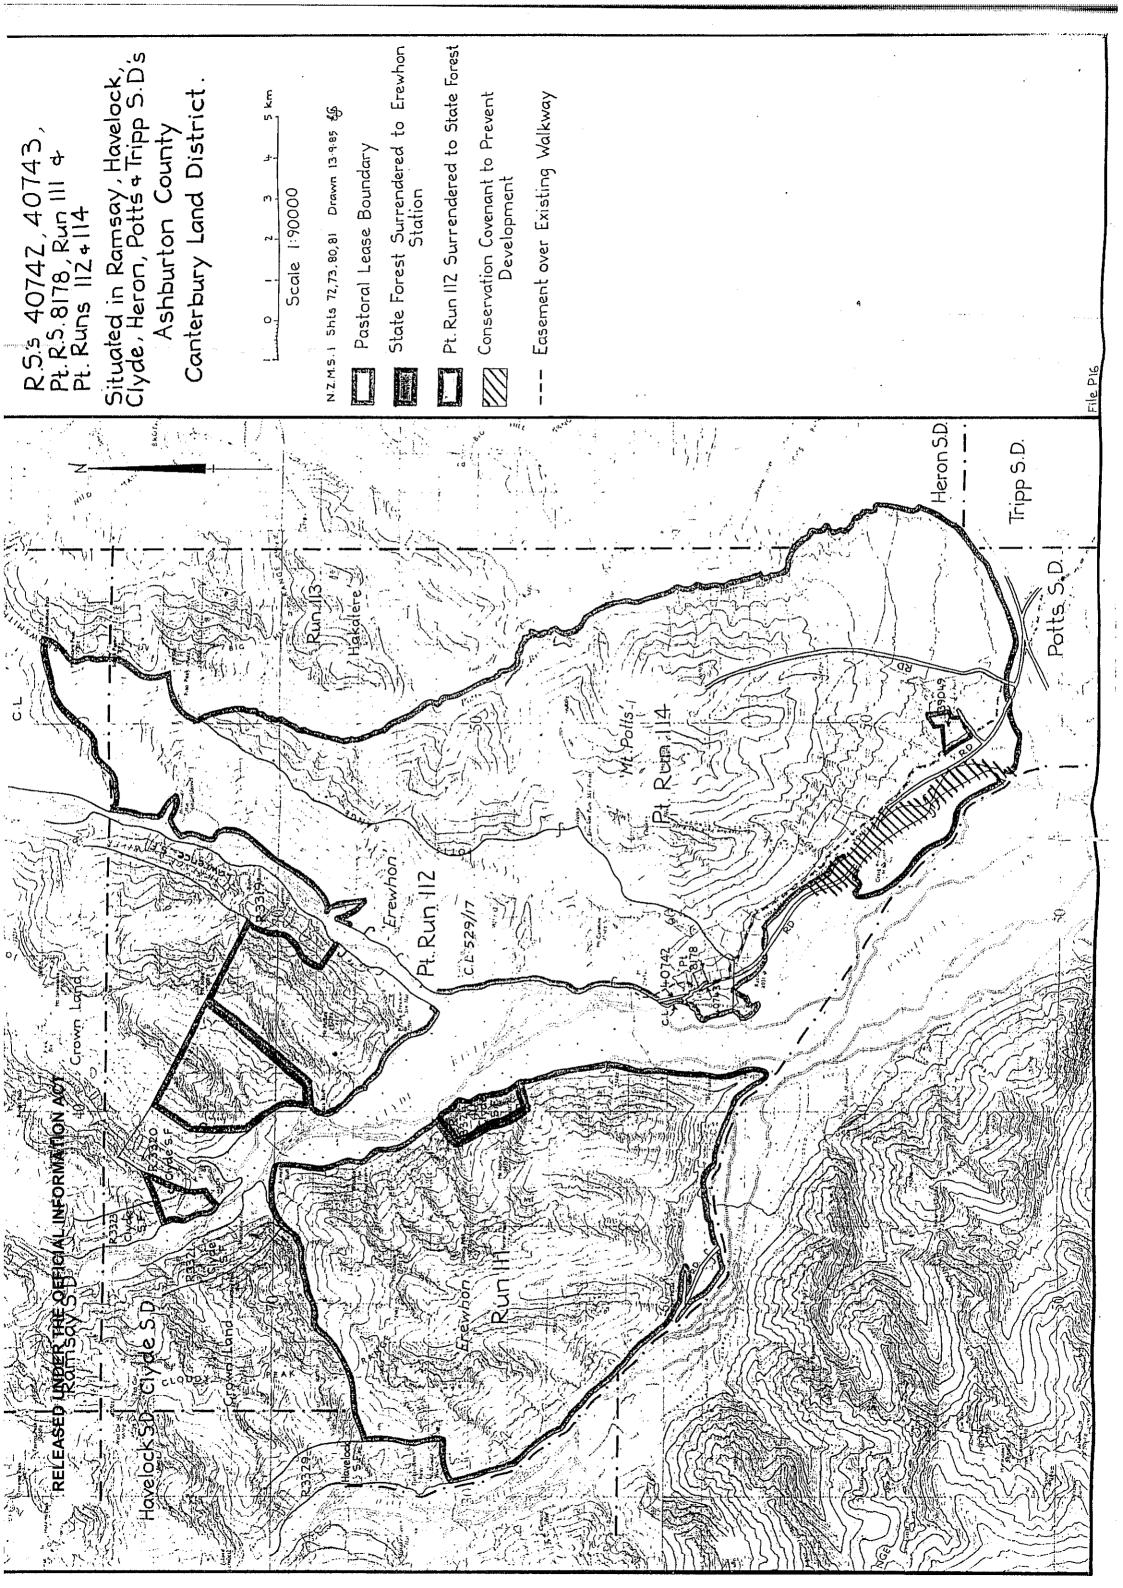

# Crown Pastoral Land Tenure Review

Lease name: MT POTTS

Lease number: PC 143

#### **Prior References**

CB529/17

Type

Lease under s83 Land Act 1948

Area

9692.0000 hectares more or less

Term

33 years commencing on the 1 July 1984 effective from 1 July 1990

Legal Description Section 5-10 Survey Office Plan 18222

**Original Proprietors** Mt Potts Station Limited

(hereinafter referred to as "the Lessee"), of the other part: WITNESSETH that, in consideration of the rent hereinafter reserved, and of the covenants, conditions, and agreements herein contained and implied, and on the part of the Lessee to be paid, observed, and performed, the Lessor doth hereby demise and lease unto the Lessee, all that parcel of land containing by estimation 9692.0 hectares more or less, situated in the Land District of Canterbury , and being Sections 5, 6, 7, 8, 9 and 10 so 18222 situated in Clyde, Heron, Potts and Tripp Survey Districts

as the same is more particularly delineated with bold black lines on the plan hereon; together with the rights,

NOTE: Pursuant to Section 58 of the Land Act, 1949, a strip of land 20 metres in width along the banks of all streams and rivers is excluded from the within lease.