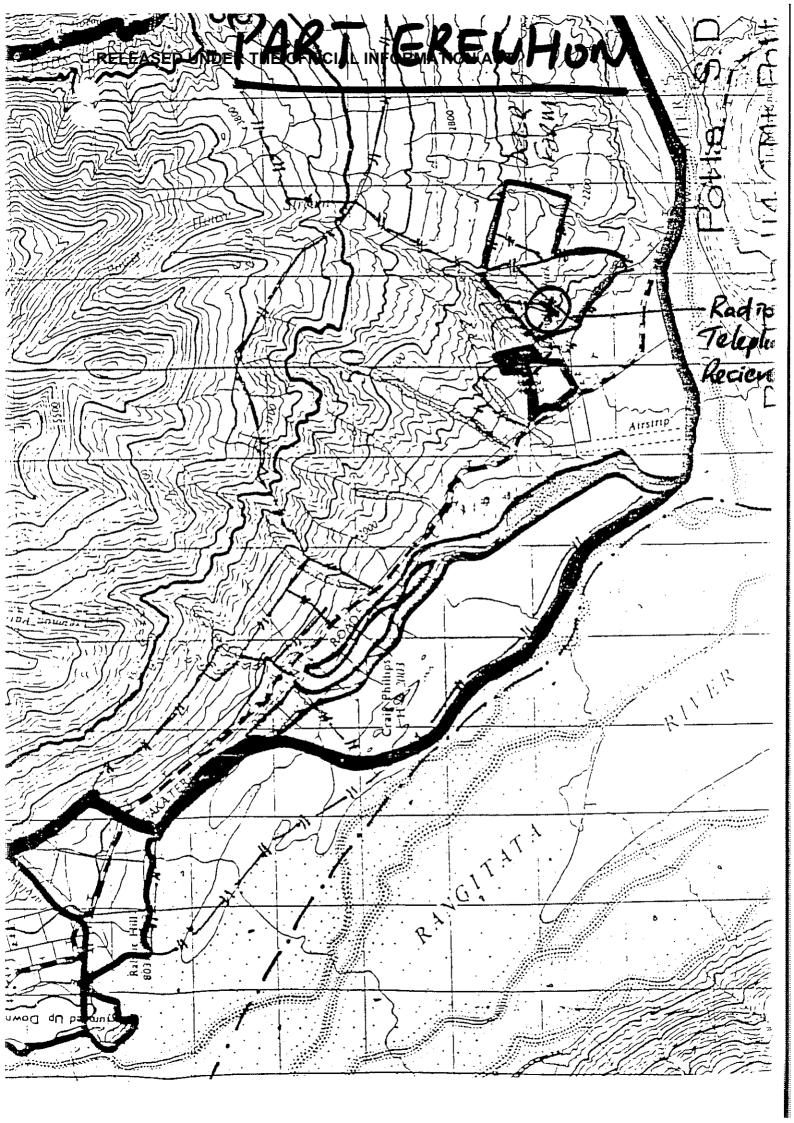

# Crown Pastoral Land Tenure Review

Lease name: MT POTTS

Lease number: PC 143

#### **Prior References**

CB529/17

Type

Lease under s83 Land Act 1948

Area

9692.0000 hectares more or less

Term

33 years commencing on the 1 July 1984 effective from 1 July 1990

Legal Description Section 5-10 Survey Office Plan 18222

**Original Proprietors** Mt Potts Station Limited

(hereinafter referred to as "the Lessee"), of the other part: WITNESSETH that, in consideration of the rent hereinafter reserved, and of the covenants, conditions, and agreements herein contained and implied, and on the part of the Lessee to be paid, observed, and performed, the Lessor doth hereby demise and lease unto the Lessee, all that parcel of land containing by estimation 9692.0 hectares more or less, situated in the Land District of Canterbury , and being Sections 5, 6, 7, 8, 9 and 10 so 18222 situated in Clyde, Heron, Potts and Tripp Survey Districts

as the same is more particularly delineated with bold black lines on the plan hereon; together with the rights,

NOTE: Pursuant to Section 58 of the Land Act, 1949, a strip of land 20 metres in width along the banks of all streams and rivers is excluded from the within lease.