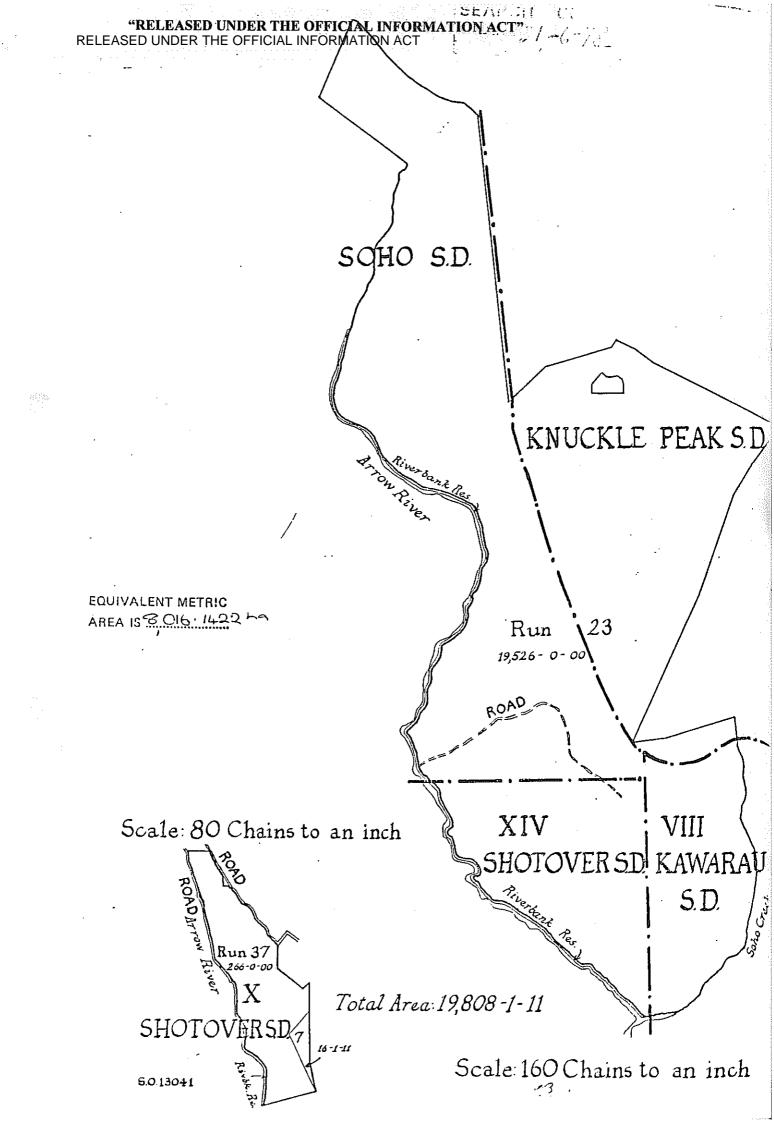

Type

Lease under s83 Land Act 1948

Area

7901.8918 hectares more or less

Term

33 years commencing on the 1st day of

January 1982

Legal Description Run 23

(heremafter referred to as "the Lessee"), of the other part: WITNESSETH that, in consideration of the rent hereinafter reserved, and of the covenants, conditions, and agreements herein contained and implied, and on the part of the Lessee to be paid, observed, and performed, the Lessor doth hereby demise and lease unto the Lessee, all that parcel of land containing by estimation 7901.8918 ha more or less, situated in the Land District of Otago , and being Run 23, Soho, Knuckle Peak, Shotover and Kawarau Survey Districts.