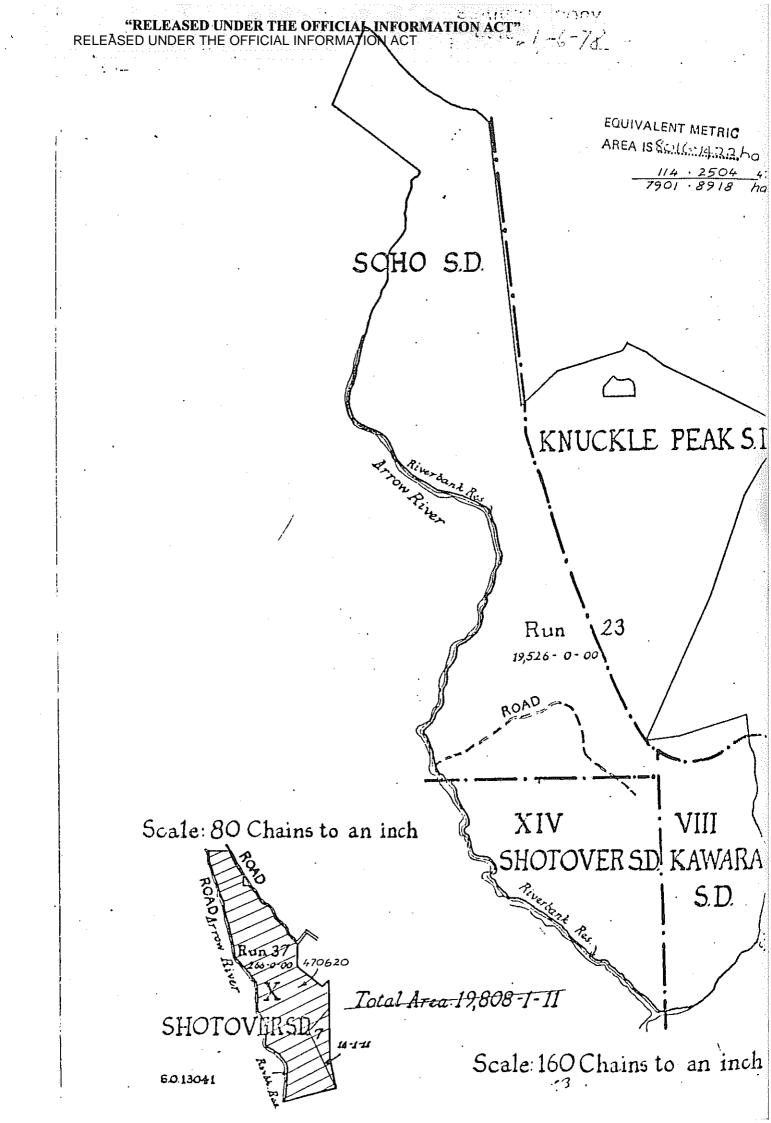

| LAND STATUS REPORT for Mt Soho | LIPS Ref 12583 |
|--------------------------------|----------------|
| Property 1 of 1                |                |

| Land District               | Otago                                                                                                                                                                                                      |
|-----------------------------|------------------------------------------------------------------------------------------------------------------------------------------------------------------------------------------------------------|
| * egal Description          | Run 23 situated in Soho, Knuckle Peak, Shotover and Kawarau Survey District                                                                                                                                |
| Area                        | 7901.8918 hectares                                                                                                                                                                                         |
| Status                      | Crown Land under the Land Act 1948 subject to Pastoral Lease P.339                                                                                                                                         |
| Instrument of title / lease | OT15B/734                                                                                                                                                                                                  |
| Encumbrances                | There are no encumbrances                                                                                                                                                                                  |
| Mineral Ownership           | Mines and Minerals are owned by the Crown because the land has never been alienated from the Crown since its acquisition for settlement purposes from the former Maori owners under the 1848 Kemp Purchase |
| Statute                     | Land Act 1948 and Crown Pastoral Land Act 1998                                                                                                                                                             |

Type

Lease under s83 Land Act 1948

Area

7901.8918 hectares more or less

Term

33 years commencing on the 1st day of

January 1982

Legal Description Run 23