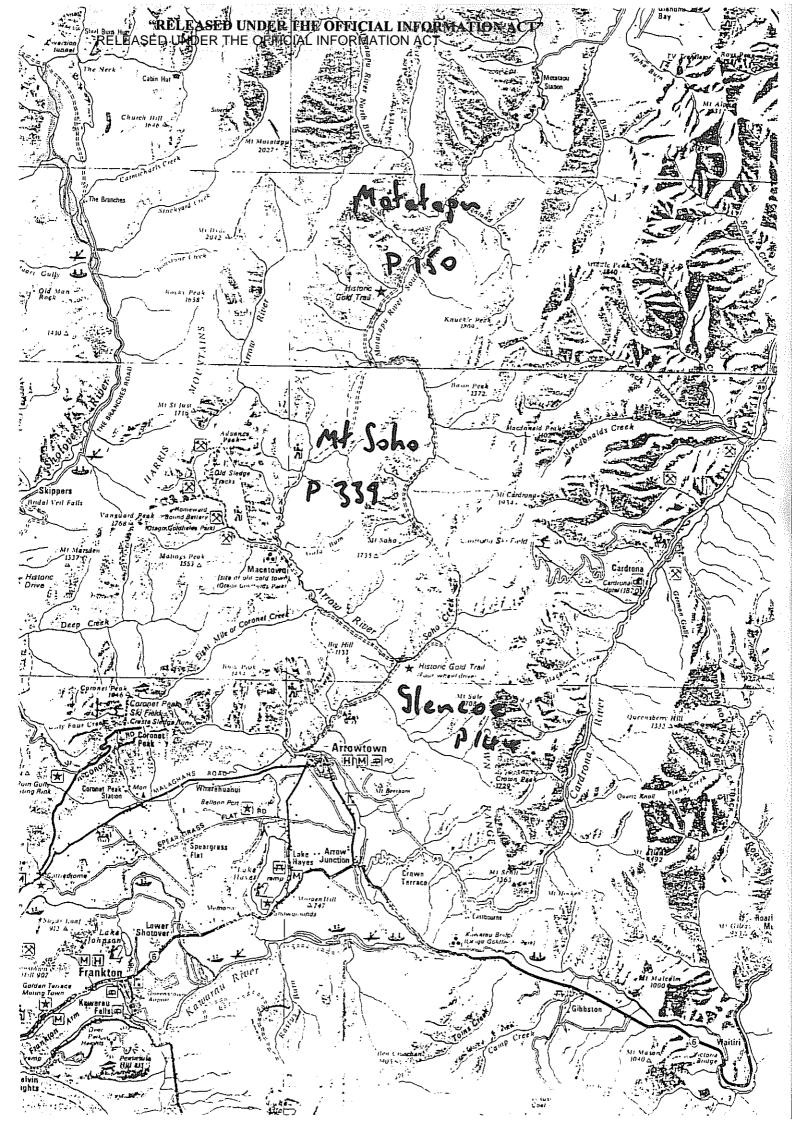

| LAND STATUS REPORT for Mt Soho | LIPS Ref 12583 |
|--------------------------------|----------------|
| Property 1 of 1                |                |

| Land District               | Otago                                                                                                                                                                                                      |
|-----------------------------|------------------------------------------------------------------------------------------------------------------------------------------------------------------------------------------------------------|
| * egal Description          | Run 23 situated in Soho, Knuckle Peak, Shotover and Kawarau Survey District                                                                                                                                |
| Area                        | 7901.8918 hectares                                                                                                                                                                                         |
| Status                      | Crown Land under the Land Act 1948 subject to Pastoral Lease P.339                                                                                                                                         |
| Instrument of title / lease | OT15B/734                                                                                                                                                                                                  |
| Encumbrances                | There are no encumbrances                                                                                                                                                                                  |
| Mineral Ownership           | Mines and Minerals are owned by the Crown because the land has never been alienated from the Crown since its acquisition for settlement purposes from the former Maori owners under the 1848 Kemp Purchase |
| Statute                     | Land Act 1948 and Crown Pastoral Land Act 1998                                                                                                                                                             |

(heremafter referred to as "the Lessee"), of the other part: WITNESSETH that, in consideration of the rent hereinafter reserved, and of the covenants, conditions, and agreements herein contained and implied, and on the part of the Lessee to be paid, observed, and performed, the Lessor doth hereby demise and lease unto the Lessee, all that parcel of land containing by estimation 7901.8918 ha more or less, situated in the Land District of Otago , and being Run 23, Soho, Knuckle Peak, Shotover and Kawarau Survey Districts.