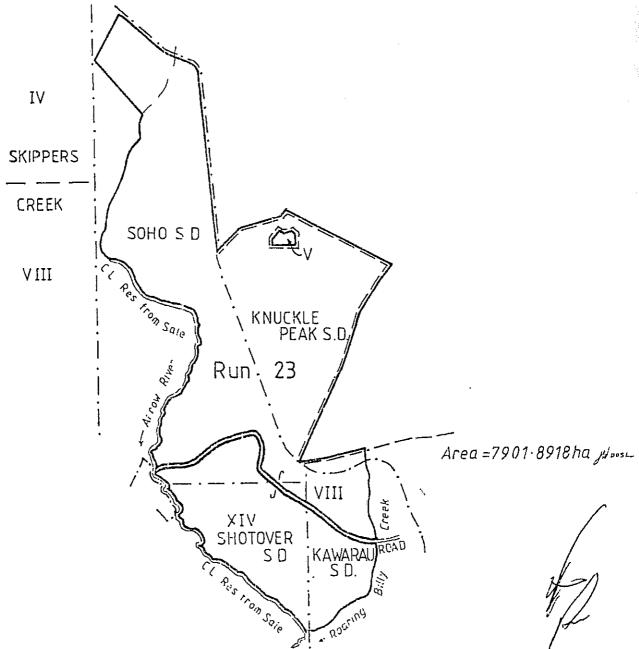

| LAND STATUS REPORT for Mt Soho | LIPS Ref 12583 |
|--------------------------------|----------------|
| Property 1 of 1                |                |

| Land District               | Otago                                                                                                                                                                                                      |
|-----------------------------|------------------------------------------------------------------------------------------------------------------------------------------------------------------------------------------------------------|
| * egal Description          | Run 23 situated in Soho, Knuckle Peak, Shotover and Kawarau Survey District                                                                                                                                |
| Area                        | 7901.8918 hectares                                                                                                                                                                                         |
| Status                      | Crown Land under the Land Act 1948 subject to Pastoral Lease P.339                                                                                                                                         |
| Instrument of title / lease | OT15B/734                                                                                                                                                                                                  |
| Encumbrances                | There are no encumbrances                                                                                                                                                                                  |
| Mineral Ownership           | Mines and Minerals are owned by the Crown because the land has never been alienated from the Crown since its acquisition for settlement purposes from the former Maori owners under the 1848 Kemp Purchase |
| Statute                     | Land Act 1948 and Crown Pastoral Land Act 1998                                                                                                                                                             |

(heremafter referred to as "the Lessee"), of the other part: WITNESSETH that, in consideration of the rent hereinafter reserved, and of the covenants, conditions, and agreements herein contained and implied, and on the part of the Lessee to be paid, observed, and performed, the Lessor doth hereby demise and lease unto the Lessee, all that parcel of land containing by estimation 7901.8918 ha more or less, situated in the Land District of Otago , and being Run 23, Soho, Knuckle Peak, Shotover and Kawarau Survey Districts.