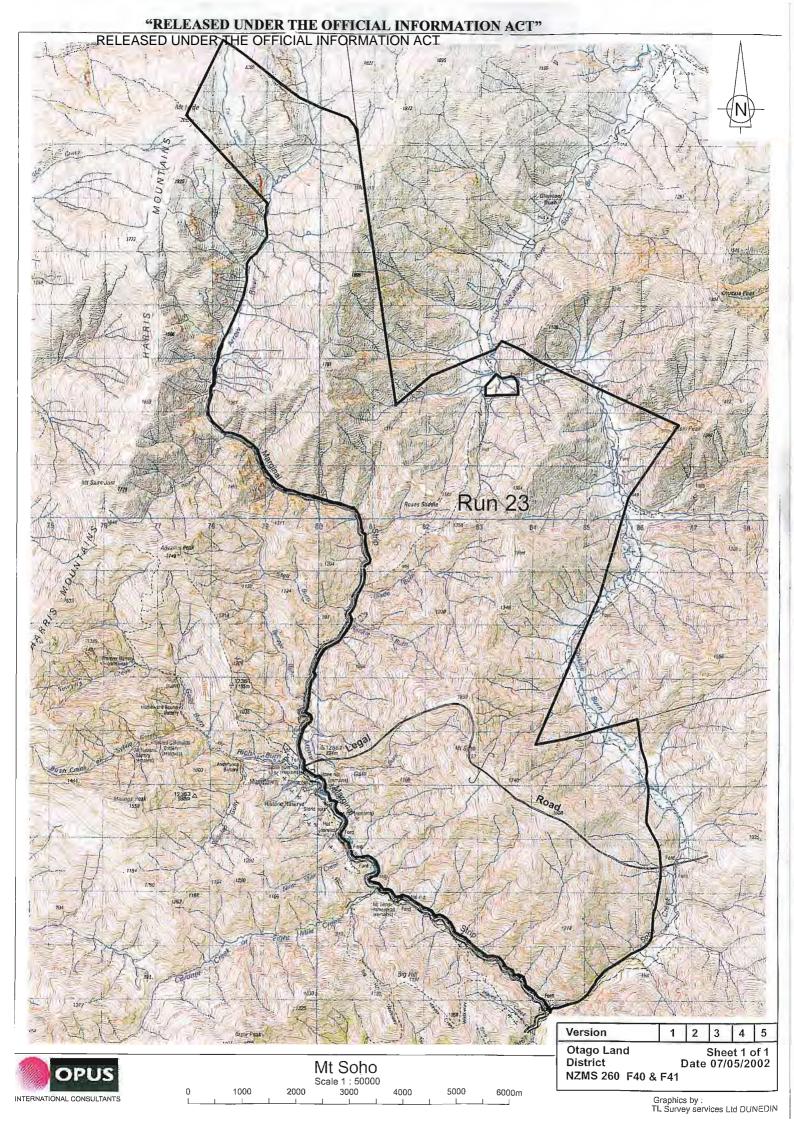

| LAND STATUS REPORT for Mt Soho | LIPS Ref 12583 |
|--------------------------------|----------------|
| Property 1 of 1                |                |

| Land District               | Otago                                                                                                                                                                                                      |
|-----------------------------|------------------------------------------------------------------------------------------------------------------------------------------------------------------------------------------------------------|
| * egal Description          | Run 23 situated in Soho, Knuckle Peak, Shotover and Kawarau Survey District                                                                                                                                |
| Area                        | 7901.8918 hectares                                                                                                                                                                                         |
| Status                      | Crown Land under the Land Act 1948 subject to Pastoral Lease P.339                                                                                                                                         |
| Instrument of title / lease | OT15B/734                                                                                                                                                                                                  |
| Encumbrances                | There are no encumbrances                                                                                                                                                                                  |
| Mineral Ownership           | Mines and Minerals are owned by the Crown because the land has never been alienated from the Crown since its acquisition for settlement purposes from the former Maori owners under the 1848 Kemp Purchase |
| Statute                     | Land Act 1948 and Crown Pastoral Land Act 1998                                                                                                                                                             |

Type

Lease under s83 Land Act 1948

Area

7901.8918 hectares more or less

Term

33 years commencing on the 1st day of

January 1982

Legal Description Run 23

(heremafter referred to as "the Lessee"), of the other part: WITNESSETH that, in consideration of the rent hereinafter reserved, and of the covenants, conditions, and agreements herein contained and implied, and on the part of the Lessee to be paid, observed, and performed, the Lessor doth hereby demise and lease unto the Lessee, all that parcel of land containing by estimation 7901.8918 ha more or less, situated in the Land District of Otago , and being Run 23, Soho, Knuckle Peak, Shotover and Kawarau Survey Districts.