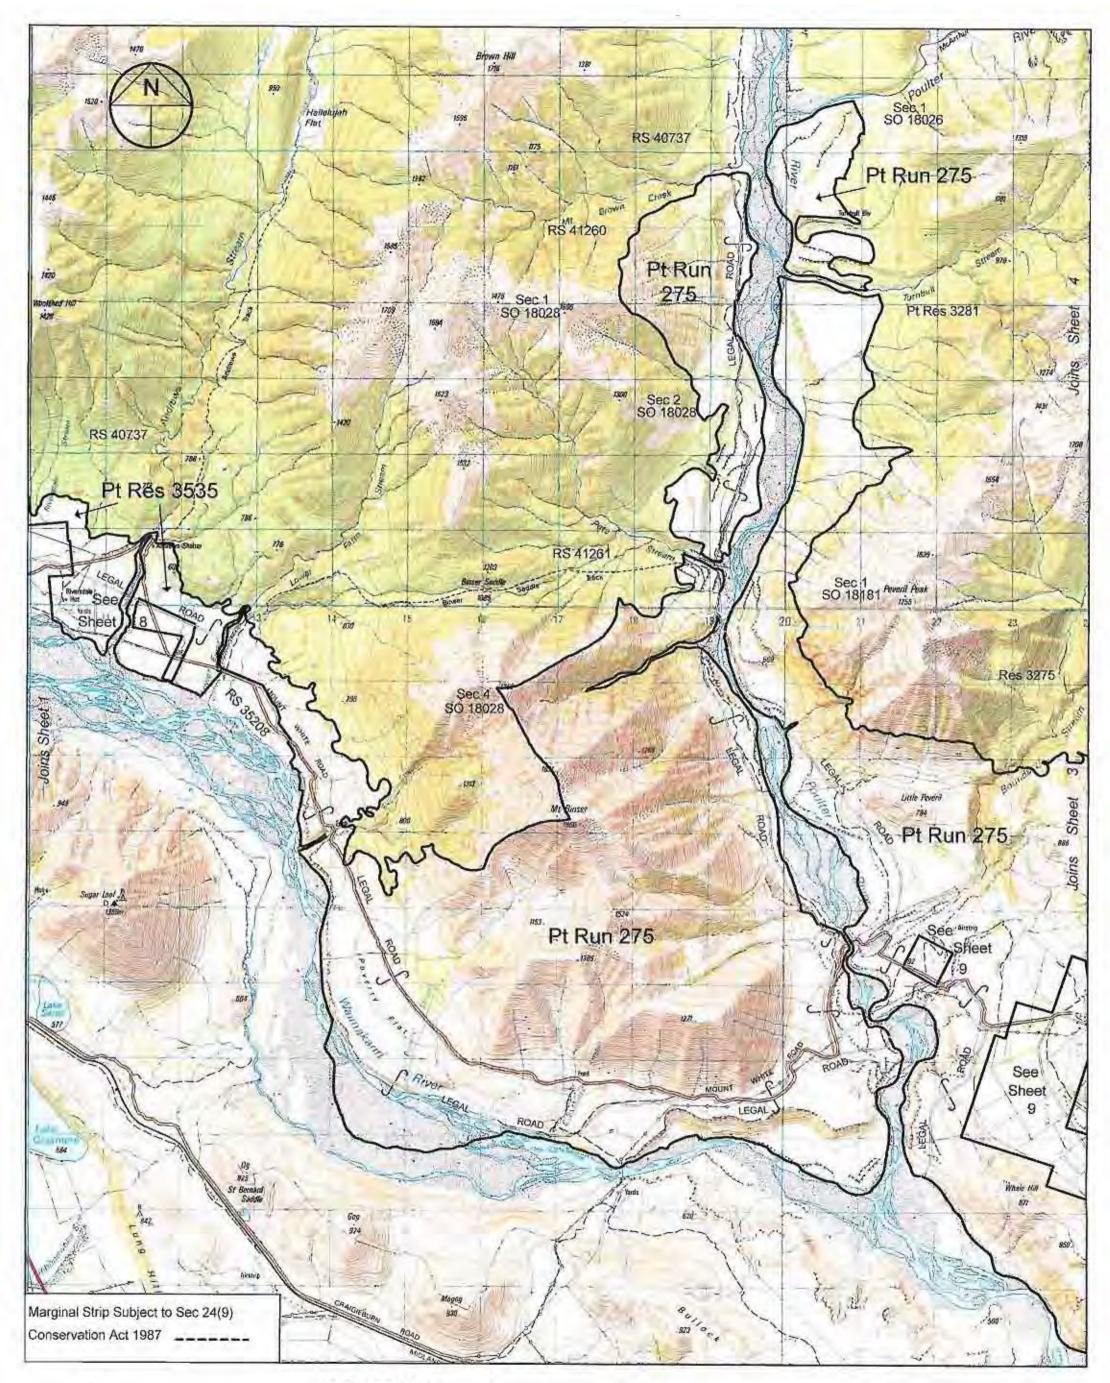

#### LAND STATUS REPORT for Mt White Tenure Review (Freehold land)

LIPS Ref Not applicable

Property 2 of 16

٠

Research Data: Some Items may not be applicable

| SDI Print Obtained                 | Yes.                                                                       |  |
|------------------------------------|----------------------------------------------------------------------------|--|
|                                    |                                                                            |  |
| NZMS 261 Ref                       | K33/34, L33/34.                                                            |  |
| Local Authority                    | Selwyn District Council.                                                   |  |
| Crown Acquisition Map              | Not applicable.                                                            |  |
| SO Plans                           | SO 3071 - Plan of Bealey and Hawdon S.D's incl. R.S. 6712 (Approved 1885). |  |
|                                    | SO 3072 - Plan of Grassmere District incl. R.S. 7777 (Approved 1885).      |  |
|                                    | SO 4319 - Plan of RS's 6711 and 35368 (Approved 1885).                     |  |
|                                    | SO 4320 - Plan of RS's 6713, 35207 and 35208 (Approved 1885).              |  |
|                                    | SO 4847 - Plan of land taken for Railway (Approved 23 January 1911).       |  |
| Relevant Gazette Notices           | Not applicable.                                                            |  |
| CT Ref / Lease Ref                 | Computer Freehold Register CB406/81 (Limited as to Parcels).               |  |
| Legalisation Cards                 | Not applicable.                                                            |  |
| CLR                                | Not Crown land.                                                            |  |
| Allocation Maps (if applicable)    | Not applicable.                                                            |  |
| VNZ Ref – if known                 | Not known.                                                                 |  |
| Crown Grant Maps                   | SO's 3071-2, 4319-20.                                                      |  |
| If Subject Land Marginal<br>Strip: |                                                                            |  |
| a) Type [Sec 24(9) or Sec 58]      | a) Not applicable.                                                         |  |
| b) Date Created                    | b) Not applicable.                                                         |  |
| c) Plan Reference                  | c) Not applicable.                                                         |  |