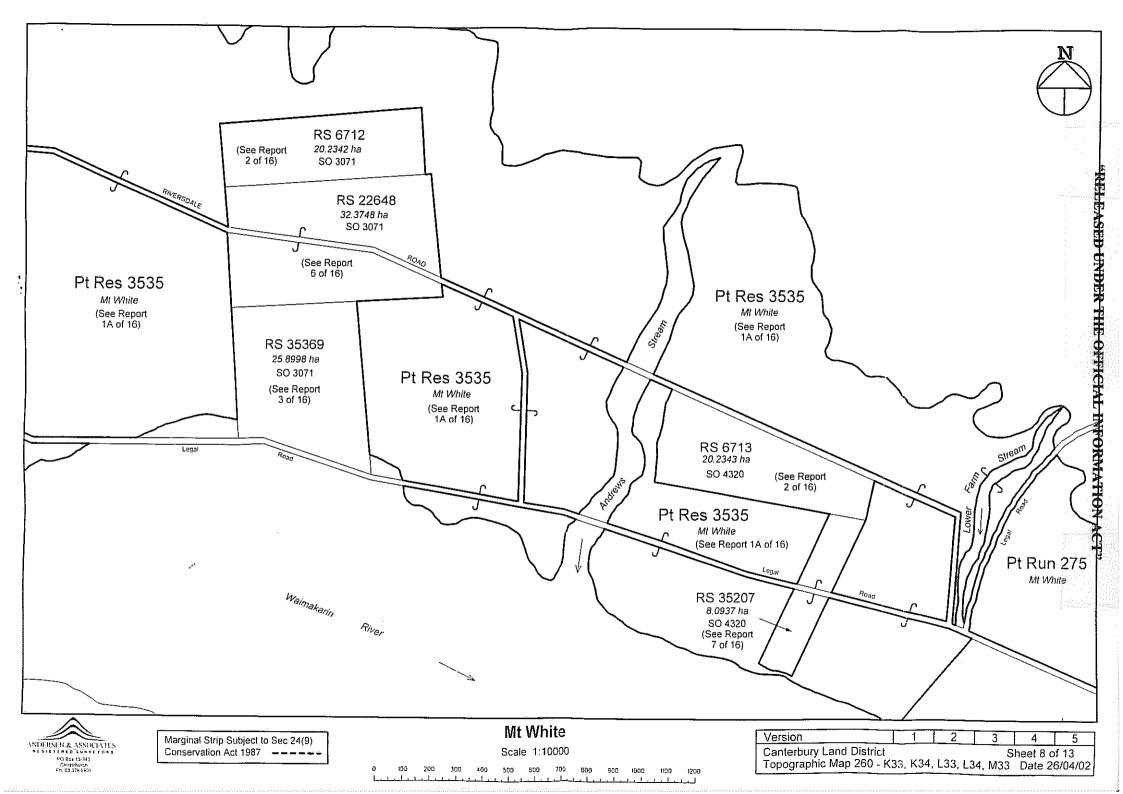

### PROPERTY 6 OF 16 LAND STATUS REPORT

| LAND STATUS REPORT for Mt White Tenure Review | LIPS Ref.      |
|-----------------------------------------------|----------------|
| (Freehold land)                               | Not applicable |
| Property 6 of 16                              |                |

| Land District       | Canterbury.                                                                                                 |  |  |  |  |  |
|---------------------|-------------------------------------------------------------------------------------------------------------|--|--|--|--|--|
| Legal Description   | Rural Section 22648, situated in Blocks IX and XIII, Hawdon Survey District.                                |  |  |  |  |  |
| Area                | 32.3748 hectares.                                                                                           |  |  |  |  |  |
| Status              | Freehold land held by Mt White Station Limited.                                                             |  |  |  |  |  |
| Instrument of title | Computer Freehold Register CB31F/866.                                                                       |  |  |  |  |  |
| Encumbrances        | 944274.1 Land Improvement Agreement pursuant to Section 30A So<br>Conservation and Rivers Control Act 1941. |  |  |  |  |  |
| Mineral Ownership   | The Mines and Minerals are owned by the freehold owner.                                                     |  |  |  |  |  |
| Statute             | Not applicable.                                                                                             |  |  |  |  |  |

LIPS Ref Not applicable

Research Data: Some Items may not be applicable

| Yes.                                                           |  |  |  |  |  |  |  |
|----------------------------------------------------------------|--|--|--|--|--|--|--|
|                                                                |  |  |  |  |  |  |  |
| K33, L33.                                                      |  |  |  |  |  |  |  |
| Selwyn District Council.                                       |  |  |  |  |  |  |  |
| Not applicable.                                                |  |  |  |  |  |  |  |
| SO 3071 – Plan of Bealey and Hawdon Districts (Approved 1885). |  |  |  |  |  |  |  |
| Not applicable.                                                |  |  |  |  |  |  |  |
| Computer Freehold Register CB31F/866.                          |  |  |  |  |  |  |  |
| Not applicable.                                                |  |  |  |  |  |  |  |
| Not Crown land.                                                |  |  |  |  |  |  |  |
| Not applicable.                                                |  |  |  |  |  |  |  |
| Not known.                                                     |  |  |  |  |  |  |  |
| SO 3071.                                                       |  |  |  |  |  |  |  |
|                                                                |  |  |  |  |  |  |  |
| a) Not applicable.                                             |  |  |  |  |  |  |  |
| b) Not applicable.                                             |  |  |  |  |  |  |  |
| c) Not applicable.                                             |  |  |  |  |  |  |  |
|                                                                |  |  |  |  |  |  |  |