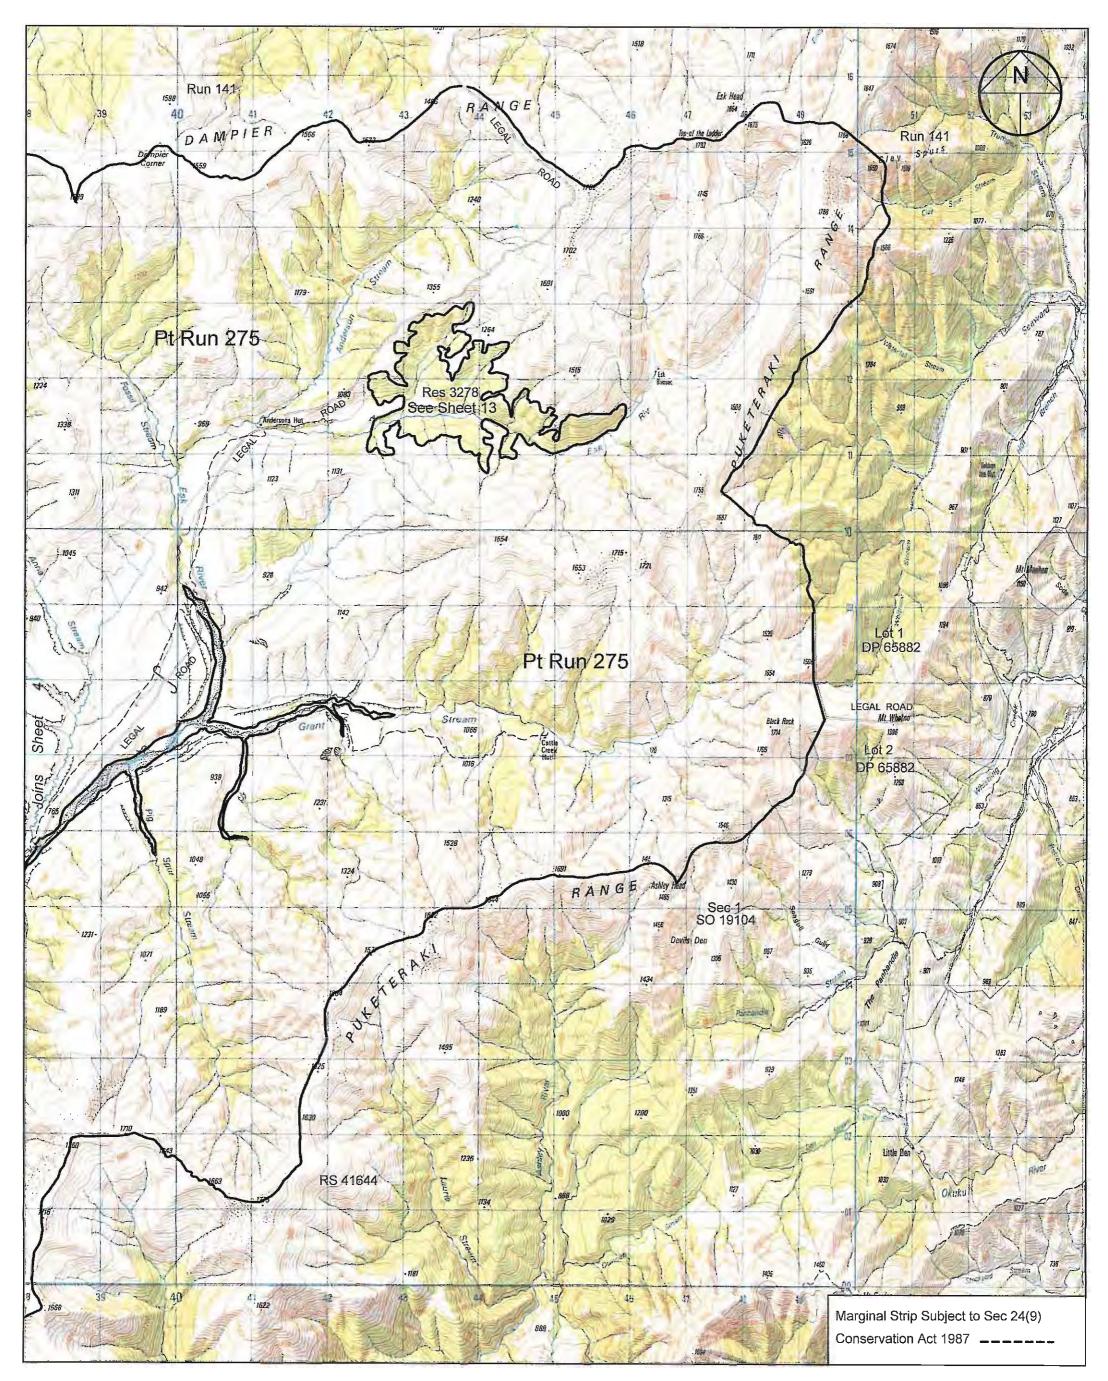

#### LAND STATUS REPORT for Mt White Tenure Review (Freehold land)

LIPS Ref Not applicable

Property 2 of 16

٠

Research Data: Some Items may not be applicable

| SDI Print Obtained                 | Yes.                                                                       |  |
|------------------------------------|----------------------------------------------------------------------------|--|
|                                    |                                                                            |  |
| NZMS 261 Ref                       | K33/34, L33/34.                                                            |  |
| Local Authority                    | Selwyn District Council.                                                   |  |
| Crown Acquisition Map              | Not applicable.                                                            |  |
| SO Plans                           | SO 3071 - Plan of Bealey and Hawdon S.D's incl. R.S. 6712 (Approved 1885). |  |
|                                    | SO 3072 - Plan of Grassmere District incl. R.S. 7777 (Approved 1885).      |  |
|                                    | SO 4319 - Plan of RS's 6711 and 35368 (Approved 1885).                     |  |
|                                    | SO 4320 - Plan of RS's 6713, 35207 and 35208 (Approved 1885).              |  |
|                                    | SO 4847 - Plan of land taken for Railway (Approved 23 January 1911).       |  |
| Relevant Gazette Notices           | Not applicable.                                                            |  |
| CT Ref / Lease Ref                 | Computer Freehold Register CB406/81 (Limited as to Parcels).               |  |
| Legalisation Cards                 | Not applicable.                                                            |  |
| CLR                                | Not Crown land.                                                            |  |
| Allocation Maps (if applicable)    | Not applicable.                                                            |  |
| VNZ Ref – if known                 | Not known.                                                                 |  |
| Crown Grant Maps                   | SO's 3071-2, 4319-20.                                                      |  |
| If Subject Land Marginal<br>Strip: |                                                                            |  |
| a) Type [Sec 24(9) or Sec 58]      | a) Not applicable.                                                         |  |
| b) Date Created                    | b) Not applicable.                                                         |  |
| c) Plan Reference                  | c) Not applicable.                                                         |  |