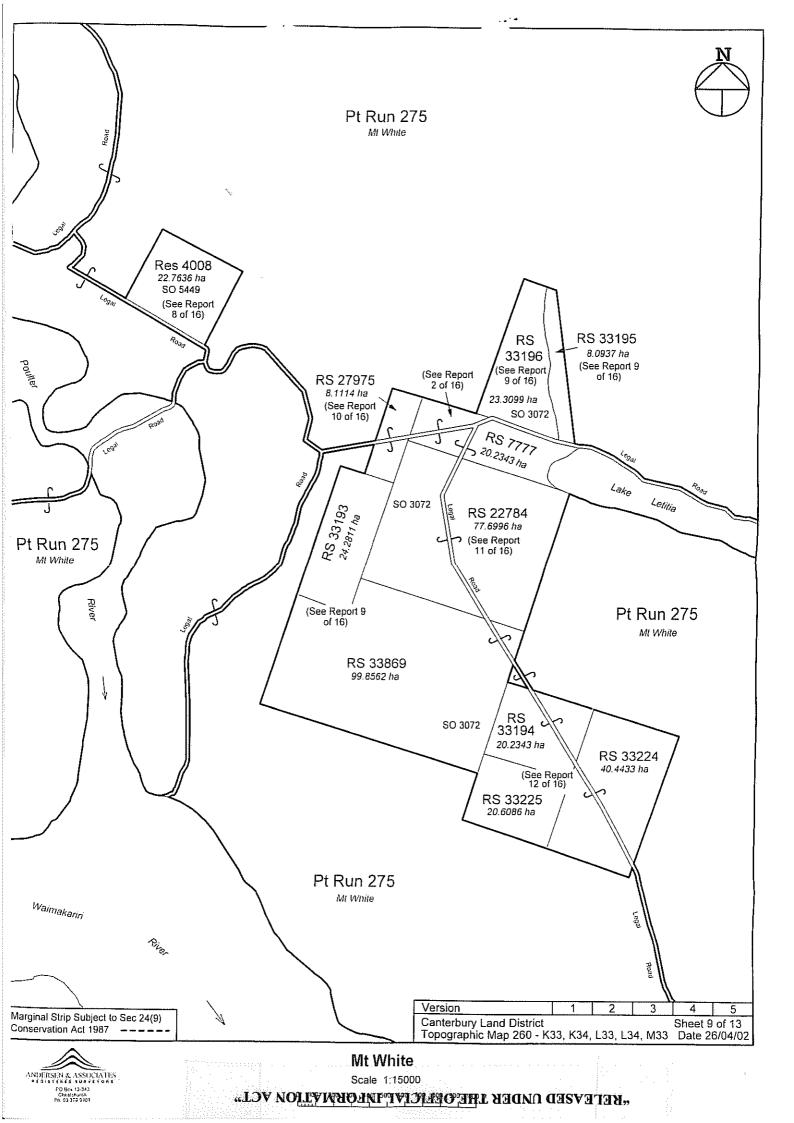

# PROPERTY 8 OF 16 LAND STATUS REPORT

| LAND STATUS REPORT for Mt White Tenure Review | LIPS Ref. |
|-----------------------------------------------|-----------|
| (Crown Land)                                  | 13445     |
| Property 8 of 16                              |           |

| Land District       | Canterbury.                                                                                                                                                                                                                      |
|---------------------|----------------------------------------------------------------------------------------------------------------------------------------------------------------------------------------------------------------------------------|
| Legal Description   | Reserve 4008, situated in Blocks III Grassmere and XV Hawdon Survey<br>Districts                                                                                                                                                 |
| Area                | 22.7636 hectares.                                                                                                                                                                                                                |
| Status              | Crown land subject to the Land Act 1948.                                                                                                                                                                                         |
| Instrument of title | Not applicable                                                                                                                                                                                                                   |
| Encumbrances        | Subject to:                                                                                                                                                                                                                      |
|                     | 1. Part 9 of the Ngai Tahu Claims Settlement Act 1998 (is Relevant land).                                                                                                                                                        |
|                     | 2. Part IVA of the Conservation Act 1987, upon disposition.                                                                                                                                                                      |
| Mineral Ownership   | The Mines and Minerals are owned by the Crown because the land has<br>never been alienated from the Crown since its acquisition for settlement<br>purposes from the former Maori owners under the 1848 Kemp Deed of<br>Purchase. |
| Statute             | Land Act 1948.                                                                                                                                                                                                                   |

# Property8of16Research Data:Some Items may not be applicable

| SDI Print Obtained<br>NZMS 261 Ref<br>Local Authority                                                       | Yes.<br>L34.                                                                                                                                                                                                                           |
|-------------------------------------------------------------------------------------------------------------|----------------------------------------------------------------------------------------------------------------------------------------------------------------------------------------------------------------------------------------|
|                                                                                                             | L34.                                                                                                                                                                                                                                   |
| Local Authority                                                                                             |                                                                                                                                                                                                                                        |
| Local Authority                                                                                             | Selwyn District Council.                                                                                                                                                                                                               |
| Crown Acquisition Map                                                                                       | Kemp Deed of Purchase.                                                                                                                                                                                                                 |
| SO Plans                                                                                                    | SO 5449 – Plan of Reserve 4008 - (Approved 07/11/1917).                                                                                                                                                                                |
| Relevant Gazette Notices                                                                                    | Not applicable.                                                                                                                                                                                                                        |
| CT Ref / Lease Ref                                                                                          | Not applicable.                                                                                                                                                                                                                        |
| Legalisation Cards                                                                                          | Not applicable.                                                                                                                                                                                                                        |
| CLR                                                                                                         | Shows the area as an Ungazetted Reserve for Travelling Stock.                                                                                                                                                                          |
| Allocation Maps (if applicable)                                                                             | This property was originally on the Permatron Schedule administered by<br>Landcorp. It was later placed on the Disputed Land Schedule and<br>reallocated to the Crown under U*L34*2A*Co<br>Copies of the Schedules and plans attached. |
|                                                                                                             | This Property is on the Crown Land Database as LIPS 13445.                                                                                                                                                                             |
| VNZ Ref – if known                                                                                          | 24270/12001.                                                                                                                                                                                                                           |
| Crown Grant Maps                                                                                            | Not applicable.                                                                                                                                                                                                                        |
| If Subject Land Marginal<br>Strip:<br>a) Type [Sec 24(9) or Sec 58]<br>b) Date Created<br>c) Plan Reference | <ul><li>a) Not applicable.</li><li>b) Not applicable.</li><li>c) Not applicable.</li></ul>                                                                                                                                             |