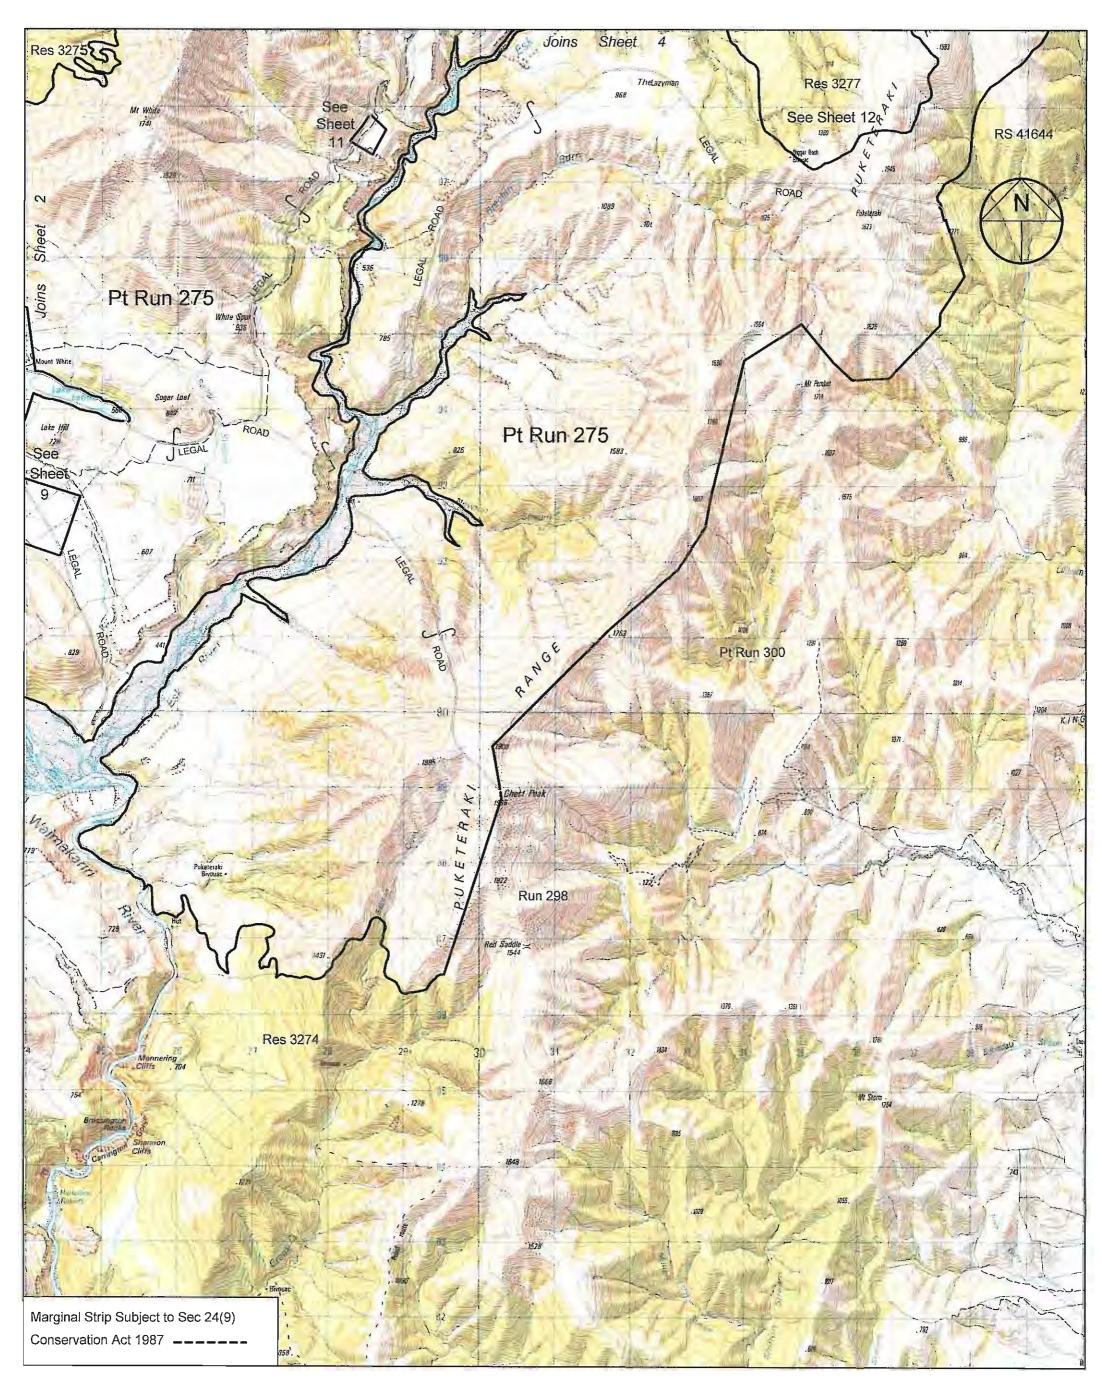

#### LAND STATUS REPORT for Mt White Tenure Review (Freehold land)

LIPS Ref Not applicable

Property 2 of 16

٠

Research Data: Some Items may not be applicable

| SDI Print Obtained                 | Yes.                                                                       |  |
|------------------------------------|----------------------------------------------------------------------------|--|
|                                    |                                                                            |  |
| NZMS 261 Ref                       | K33/34, L33/34.                                                            |  |
| Local Authority                    | Selwyn District Council.                                                   |  |
| Crown Acquisition Map              | Not applicable.                                                            |  |
| SO Plans                           | SO 3071 - Plan of Bealey and Hawdon S.D's incl. R.S. 6712 (Approved 1885). |  |
|                                    | SO 3072 - Plan of Grassmere District incl. R.S. 7777 (Approved 1885).      |  |
|                                    | SO 4319 - Plan of RS's 6711 and 35368 (Approved 1885).                     |  |
|                                    | SO 4320 - Plan of RS's 6713, 35207 and 35208 (Approved 1885).              |  |
|                                    | SO 4847 - Plan of land taken for Railway (Approved 23 January 1911).       |  |
| Relevant Gazette Notices           | Not applicable.                                                            |  |
| CT Ref / Lease Ref                 | Computer Freehold Register CB406/81 (Limited as to Parcels).               |  |
| Legalisation Cards                 | Not applicable.                                                            |  |
| CLR                                | Not Crown land.                                                            |  |
| Allocation Maps (if applicable)    | Not applicable.                                                            |  |
| VNZ Ref – if known                 | Not known.                                                                 |  |
| Crown Grant Maps                   | SO's 3071-2, 4319-20.                                                      |  |
| If Subject Land Marginal<br>Strip: |                                                                            |  |
| a) Type [Sec 24(9) or Sec 58]      | a) Not applicable.                                                         |  |
| b) Date Created                    | b) Not applicable.                                                         |  |
| c) Plan Reference                  | c) Not applicable.                                                         |  |