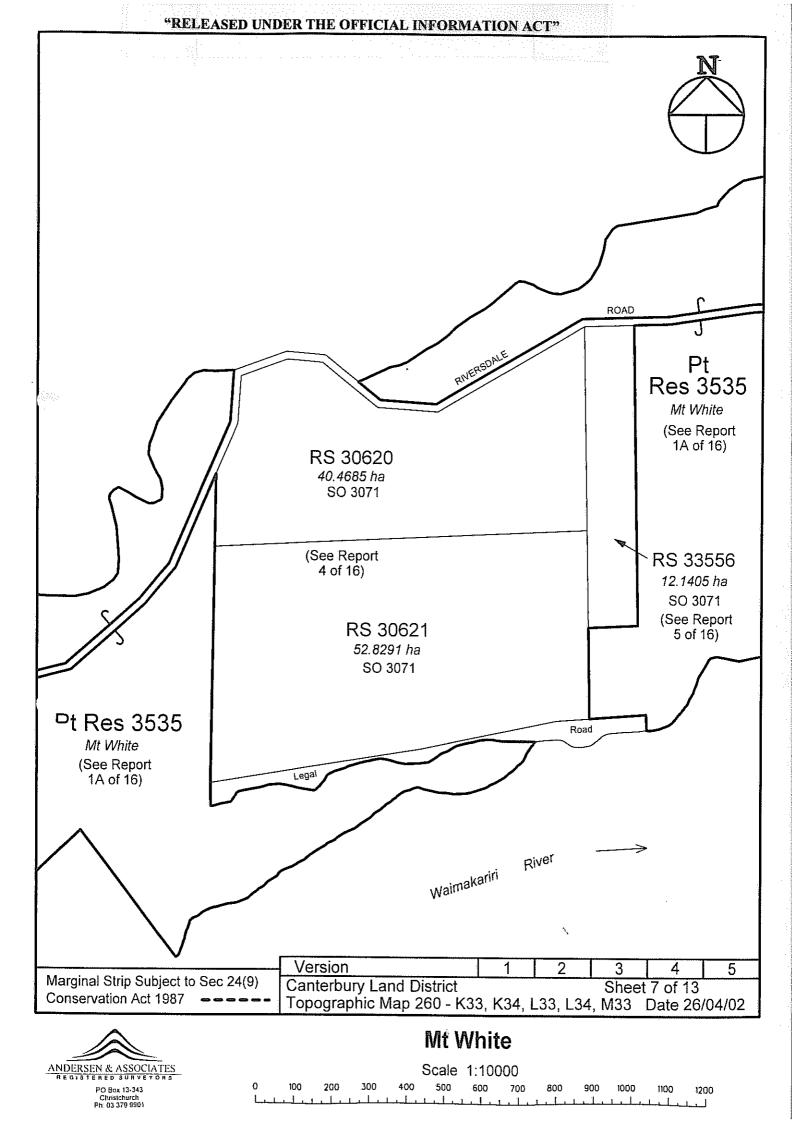

### PROPERTY 4 OF 16 LAND STATUS REPORT

| LAND STATUS REPORT for Mt White Tenure Review | LIPS Ref.                              |
|-----------------------------------------------|----------------------------------------|
| (Freehold land)                               | Not applicable                         |
| Property 4 of 16                              | ······································ |

| Land District       | Canterbury.                                                                                                   |
|---------------------|---------------------------------------------------------------------------------------------------------------|
| Legal Description   | Rural Sections 30620 and 30621, situated in Blocks XII and XVI,<br>Bealey Survey District.                    |
| Area                | 93.2976 hectares.                                                                                             |
| Status              | Freehold land held by Mt White Station Limited.                                                               |
| Instrument of title | Computer Freehold Register CB31F/859.                                                                         |
| Encumbrances        | 944274.1 Land Improvement Agreement pursuant to Section 30A Soil<br>Conservation and Rivers Control Act 1941. |
| Mineral Ownership   | The Mines and Minerals are owned by the freehold owner.                                                       |
| Statute             | Not applicable.                                                                                               |

#### Property 4 of 16

Research Data: Some Items may not be applicable

| SDI Print Obtained                                                  | Yes.                                                        |  |  |  |
|---------------------------------------------------------------------|-------------------------------------------------------------|--|--|--|
| NZMS 261 Ref                                                        | K33/34.                                                     |  |  |  |
| Local Authority                                                     | Selwyn District Council.                                    |  |  |  |
| Crown Acquisition Map                                               | Not applicable.                                             |  |  |  |
| SO Plans                                                            | SO 3071 – Plan of Bealey and Hawdon S.D.'s (Approved 1885). |  |  |  |
| Relevant Gazette Notices                                            | Not applicable.                                             |  |  |  |
| CT Ref / Lease Ref                                                  | Computer Freehold Register CB31F/859.                       |  |  |  |
| Legalisation Cards                                                  | Not applicable.                                             |  |  |  |
| CLR                                                                 | Not Crown land.                                             |  |  |  |
| Allocation Maps (if applicable)                                     | Not applicable.                                             |  |  |  |
| VNZ Ref – if known                                                  | Not known.                                                  |  |  |  |
| Crown Grant Maps                                                    | S.O. 3071.                                                  |  |  |  |
| If Subject Land Marginal<br>Strip:<br>a) Type [Sec 24(9) or Sec 58] | a) Not applicable.                                          |  |  |  |
| b) Date Created                                                     | b) Not applicable.                                          |  |  |  |
| c) Plan Reference                                                   | c) Not applicable.                                          |  |  |  |