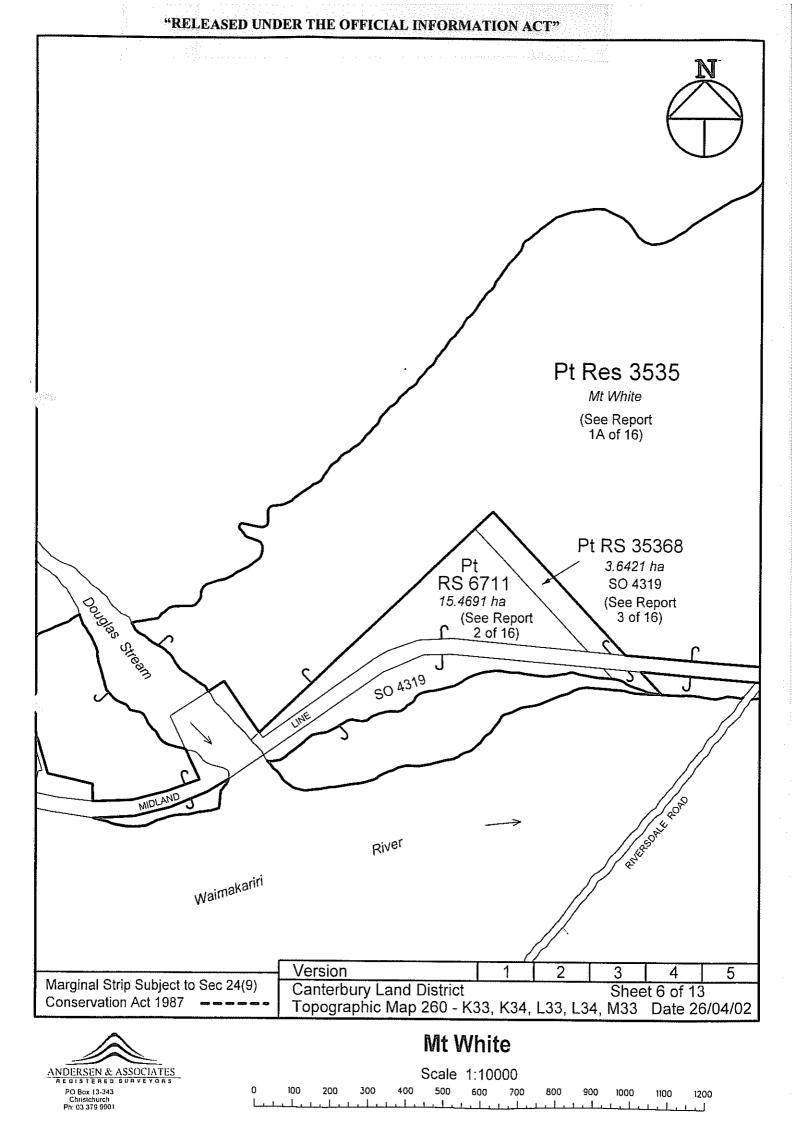

### PROPERTY 3 OF 16 LAND STATUS REPORT

| LAND STATUS REPORT for Mt White Tenure Review LIPS Ref. |                |  |  |
|---------------------------------------------------------|----------------|--|--|
| (Freehold land)                                         | Not applicable |  |  |
| Property 3 of 16                                        |                |  |  |

| Land District       | Canterbury.                                                                                                                 |
|---------------------|-----------------------------------------------------------------------------------------------------------------------------|
| Legal Description   | Rural Section 35369, Block XIII, Hawdon Survey District and Part<br>Rural Section 35368, Block XVI, Bealey Survey District. |
| Area                | 29.5419 hectares.                                                                                                           |
| Status              | Freehold land held Mt White Station Limited.                                                                                |
| Instrument of title | Computer Freehold Register CB31F/860.                                                                                       |
| Encumbrances        | 944274.1 Land Improvement Agreement pursuant to Section 30A Soil<br>Conservation and Rivers Control Act 1941.               |
| Mineral Ownership   | The Mines and Minerals are owned by the freehold owner.                                                                     |
| Statute             | Not applicable.                                                                                                             |

### LAND STATUS REPORT for Mt White Tenure Review (Freehold land)

LIPS Ref Not applicable

Property 3 of 16

Research Data: Some Items may not be applicable

| SDI Print Obtained                 | Yes.                                                                        |
|------------------------------------|-----------------------------------------------------------------------------|
| NZMS 261 Ref                       | K33/34.                                                                     |
| Local Authority                    | Selwyn District Council.                                                    |
| Crown Acquisition Map              | Not applicable.                                                             |
| SO Plans                           | SO 3071 - Plan of Bealey and Hawdon S.D's incl. R.S. 35369 (Approved 1885). |
|                                    | SO 4319 - Plan of RS's 6711 and 35368 (Approved 1885).                      |
|                                    | SO 4847 - Plan of land taken for Railway (Approved 23 January 1911).        |
| Relevant Gazette Notices           | Not applicable.                                                             |
| CT Ref / Lease Ref                 | Computer Freehold Register CB31F/860.                                       |
| Legalisation Cards                 | Not applicable.                                                             |
| CLR                                | Not Crown land.                                                             |
| Allocation Maps (if applicable)    | Not applicable.                                                             |
| VNZ Ref – if known                 | Not known.                                                                  |
| Crown Grant Maps                   | S.O. 's 3071, 4319.                                                         |
| If Subject Land Marginal<br>Strip: |                                                                             |
| a) Type [Sec 24(9) or Sec 58]      | a) Not applicable.                                                          |
| b) Date Created                    | b) Not applicable.                                                          |
| c) Plan Reference                  | c) Not applicable.                                                          |