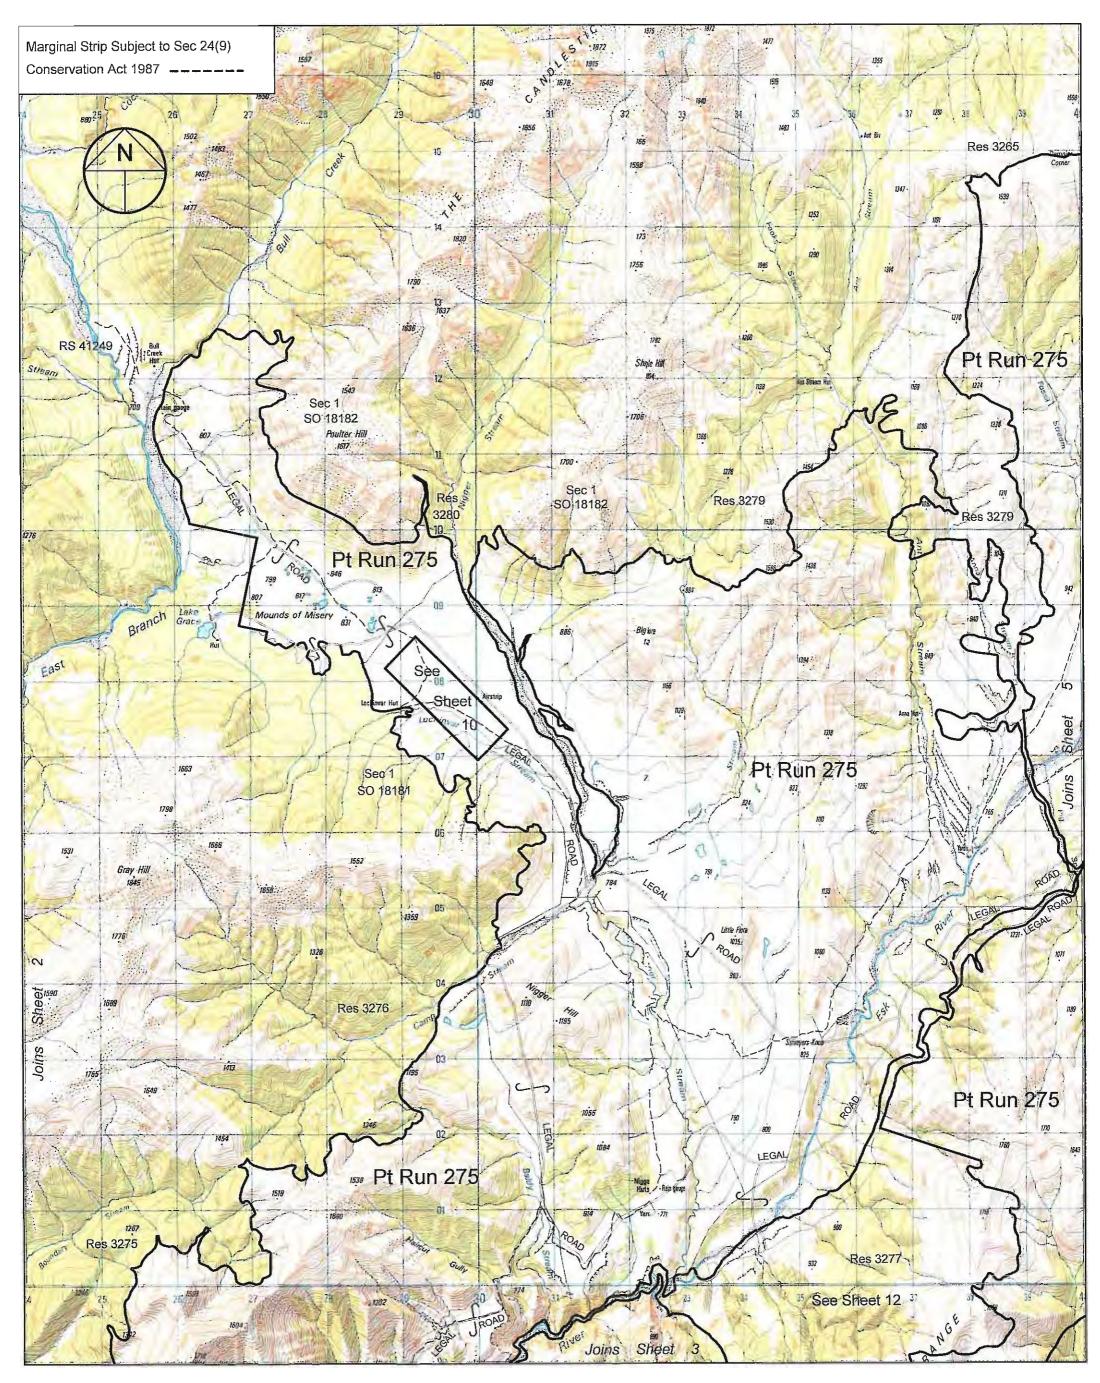

#### LAND STATUS REPORT for Mt White Tenure Review (Freehold land)

LIPS Ref Not applicable

Property 2 of 16

٠

Research Data: Some Items may not be applicable

| SDI Print Obtained                 | Yes.                                                                       |  |
|------------------------------------|----------------------------------------------------------------------------|--|
|                                    |                                                                            |  |
| NZMS 261 Ref                       | K33/34, L33/34.                                                            |  |
| Local Authority                    | Selwyn District Council.                                                   |  |
| Crown Acquisition Map              | Not applicable.                                                            |  |
| SO Plans                           | SO 3071 - Plan of Bealey and Hawdon S.D's incl. R.S. 6712 (Approved 1885). |  |
|                                    | SO 3072 - Plan of Grassmere District incl. R.S. 7777 (Approved 1885).      |  |
|                                    | SO 4319 - Plan of RS's 6711 and 35368 (Approved 1885).                     |  |
|                                    | SO 4320 - Plan of RS's 6713, 35207 and 35208 (Approved 1885).              |  |
|                                    | SO 4847 - Plan of land taken for Railway (Approved 23 January 1911).       |  |
| Relevant Gazette Notices           | Not applicable.                                                            |  |
| CT Ref / Lease Ref                 | Computer Freehold Register CB406/81 (Limited as to Parcels).               |  |
| Legalisation Cards                 | Not applicable.                                                            |  |
| CLR                                | Not Crown land.                                                            |  |
| Allocation Maps (if applicable)    | Not applicable.                                                            |  |
| VNZ Ref – if known                 | Not known.                                                                 |  |
| Crown Grant Maps                   | SO's 3071-2, 4319-20.                                                      |  |
| If Subject Land Marginal<br>Strip: |                                                                            |  |
| a) Type [Sec 24(9) or Sec 58]      | a) Not applicable.                                                         |  |
| b) Date Created                    | b) Not applicable.                                                         |  |
| c) Plan Reference                  | c) Not applicable.                                                         |  |