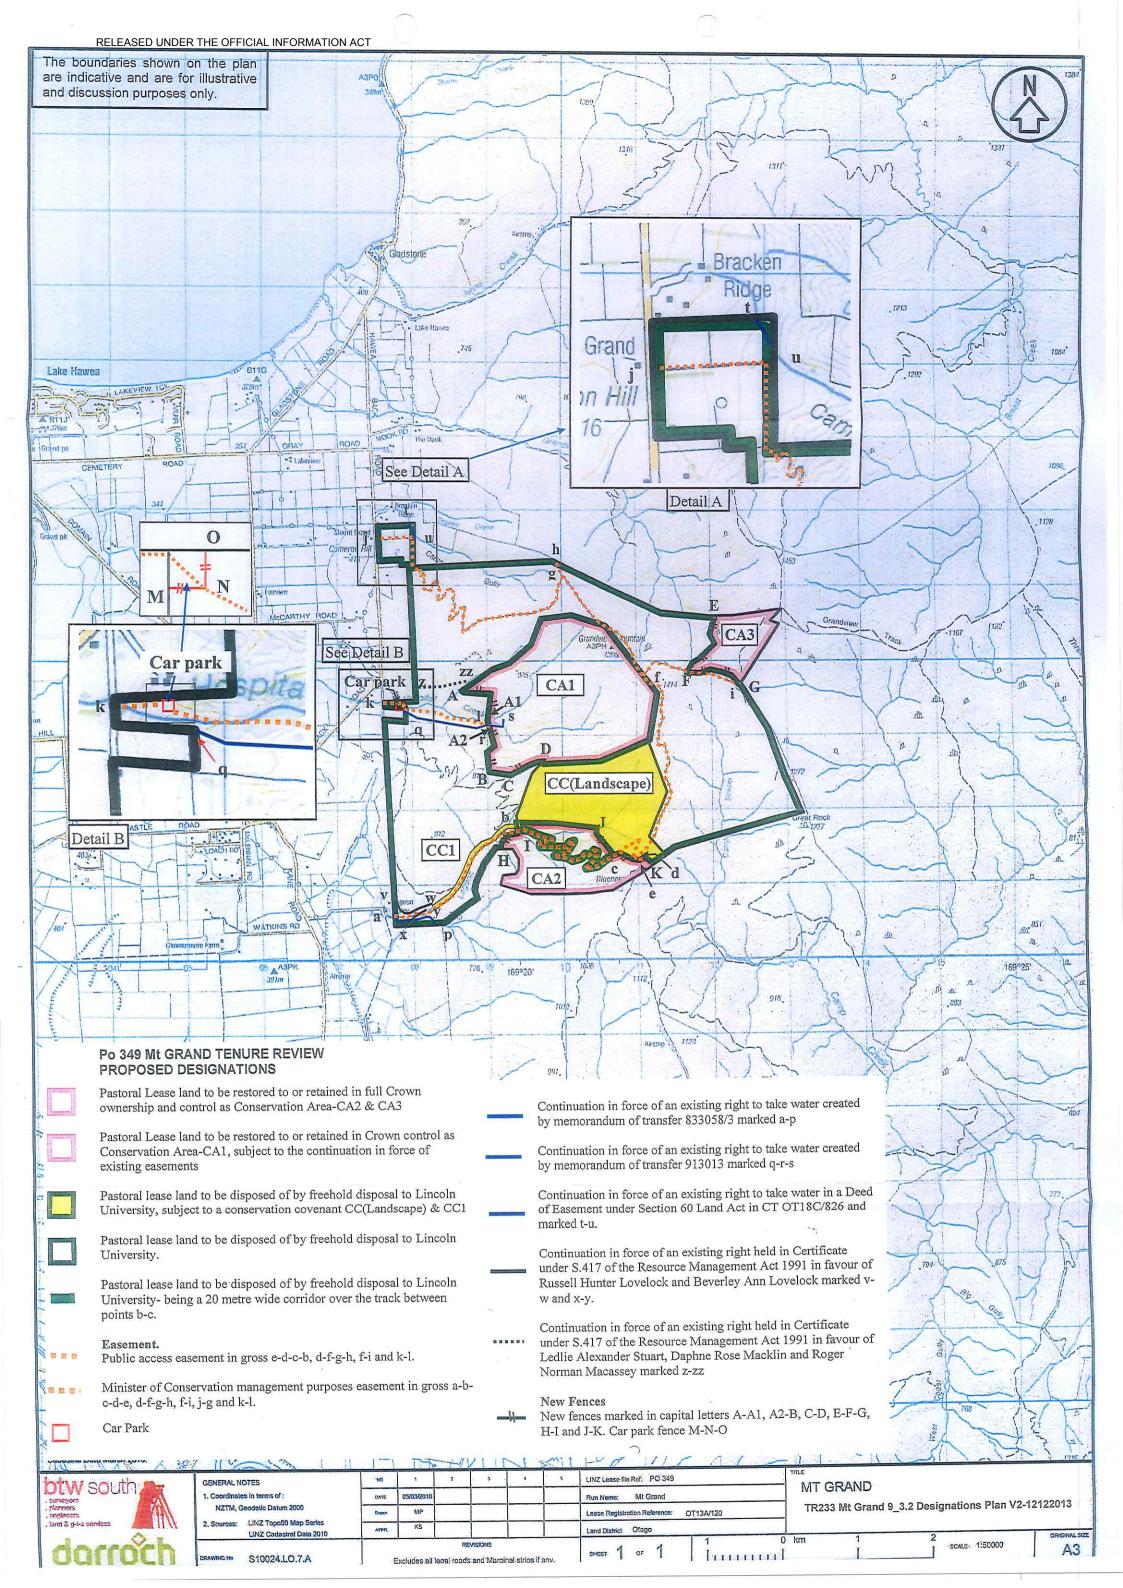

## Crown Pastoral Land Tenure Review

Lease name: MT GRAND

Lease number: PO 349

## Substantive Proposal Designations Plans

A Designations Plan forms part of the Tenure Review Substantive Proposal. The attached plan is a copy of the Designations Plan included in the Substantive Proposal for the above review. The Substantive Proposal has been accepted by the Leaseholder.

A summary of the Substantive Proposal is available as part of a notice of acceptance document lodged for registration against the Landonline computer register of the leasehold Certificate of Title being **0T386/130**. The Notice of Acceptance is a public document searchable by licensed remote access to Landonline.