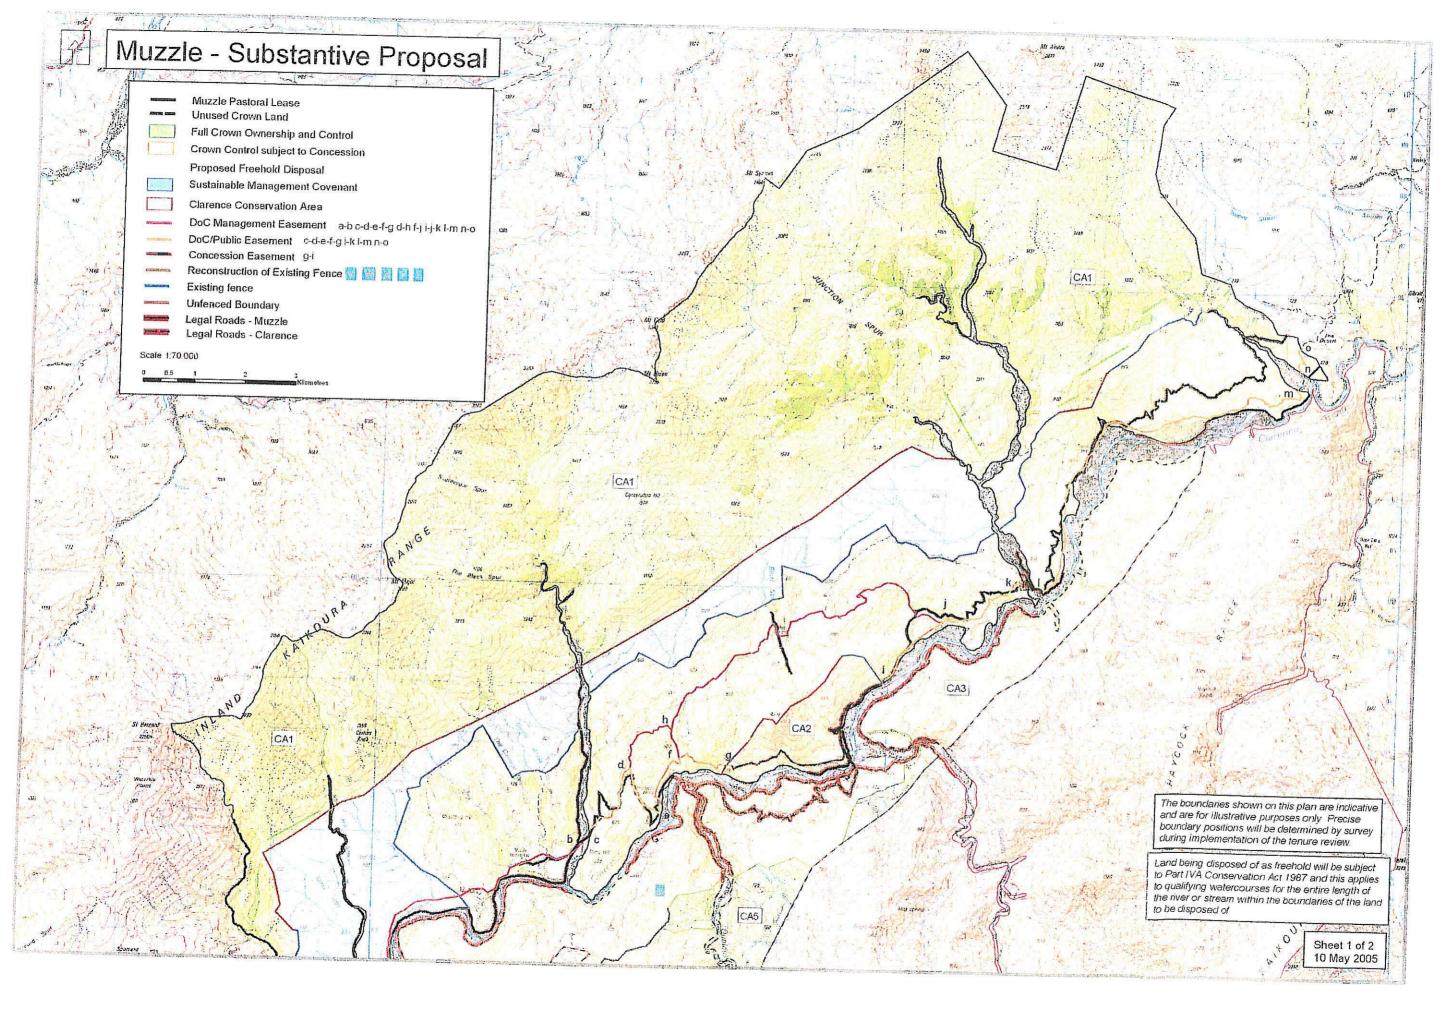

# **Designations Plan 1**

A Designations Plan forms part of the Tenure Review Substantive Proposal. The attached plan is a copy of the Designations Plan included in the Substantive Proposal for the above review. The Substantive Proposal has been accepted by the Leaseholder.

A summary of the Substantive Proposal is available as part of a notice of acceptance document lodged for registration against the Landonline computer register of the leasehold Certificate of Title being CB529/66. The Notice of Acceptance is a public document searchable at a LINZ processing centre or by licenced remote access to Landonline.