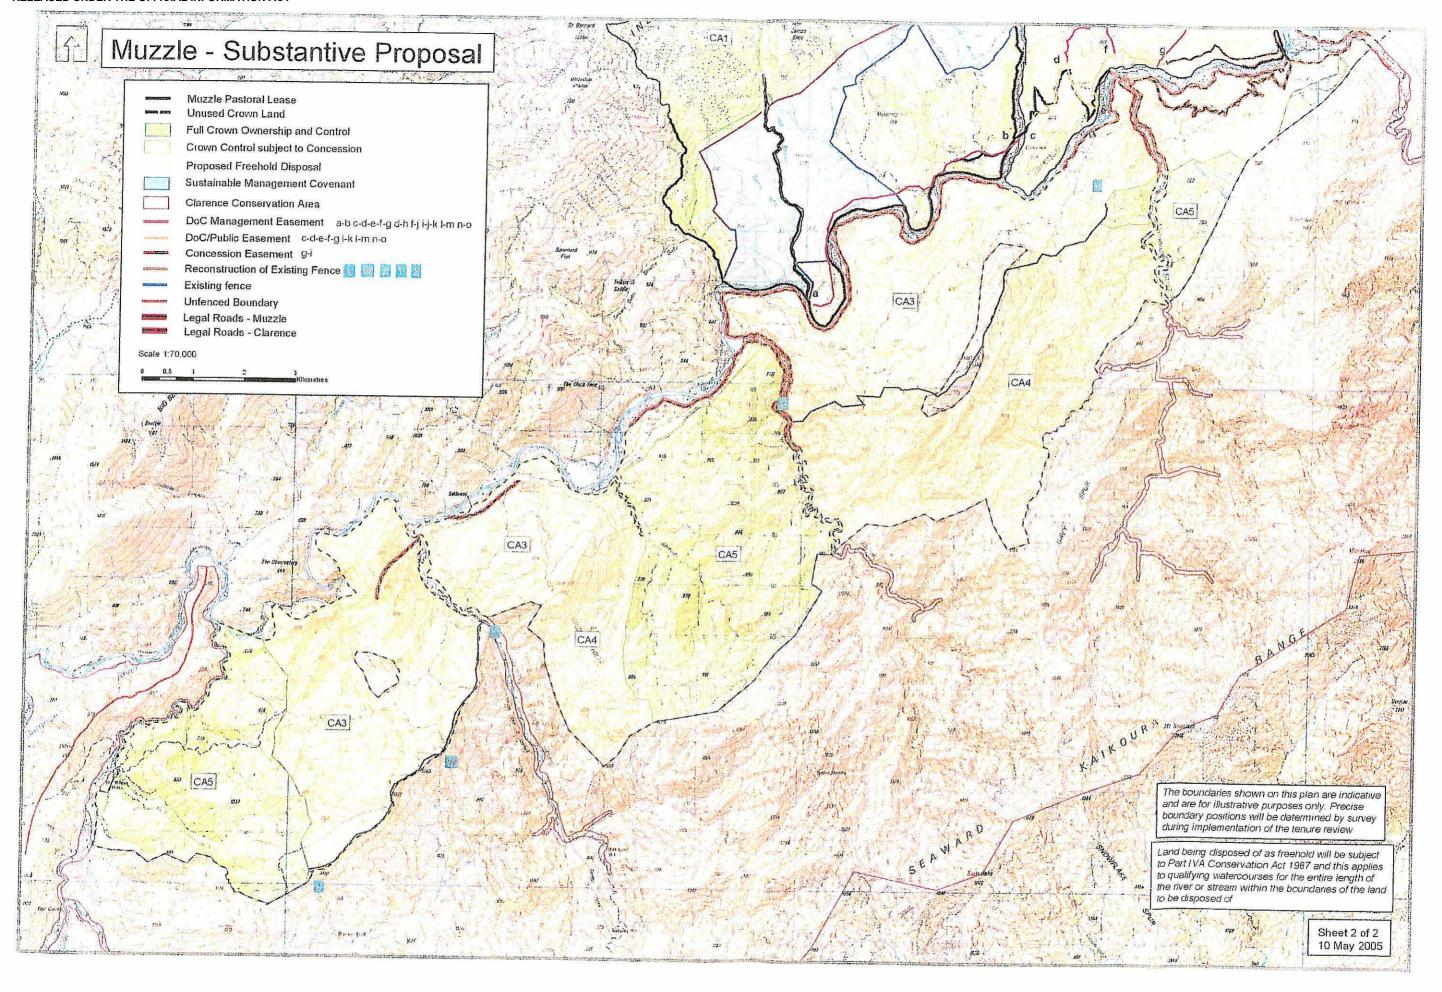

## Crown Pastoral Land Tenure Review

Lease name: MUZZLE

Lease number: PM 027

## **Designations Plan 2**

A Designations Plan forms part of the Tenure Review Substantive Proposal. The attached plan is a copy of the Designations Plan included in the Substantive Proposal for the above review. The Substantive Proposal has been accepted by the Leaseholder.

A summary of the Substantive Proposal is available as part of a notice of acceptance document lodged for registration against the Landonline computer register of the leasehold Certificate of Title being CB529/66. The Notice of Acceptance is a public document searchable at a LINZ processing centre or by licenced remote access to Landonline.