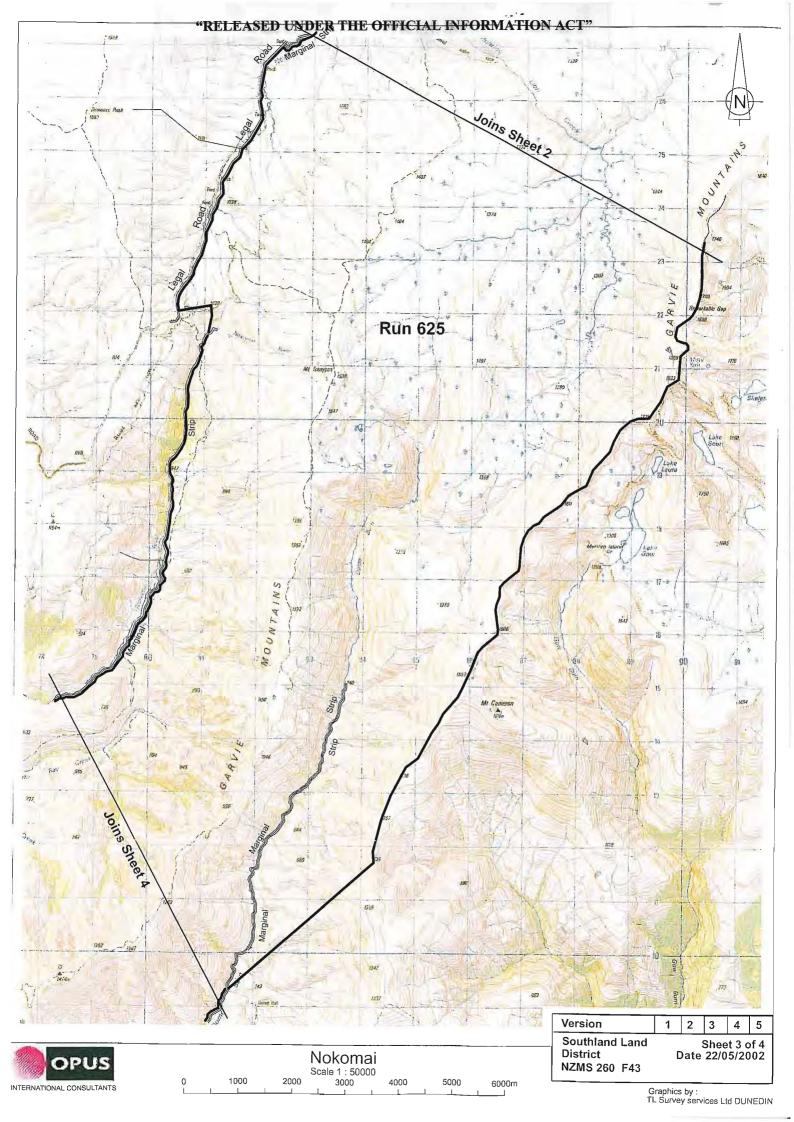

\$1,200,000.00

Date of Next Review:

30 June 2011

Land Registry Folio Ref: SL A2/1299

**Legal Description:** 

Run 625 situated in Lorn, Lornside, Kingston, Rockside,

Gap, Nokomai and Garvie Survey Districts

Area:

33,184.2225 hectares

# 7. Details of any neighbouring Crown or conservation land

Neighbouring Crown or Conservation Lands are detailed as follows:

|       | Legal Description                             | Status                               | Owner/Lessee                                |
|-------|-----------------------------------------------|--------------------------------------|---------------------------------------------|
| North | Run 339E                                      | Pastoral Lease<br>Carrick Station    | Her Majesty the<br>Queen/ DW & MI<br>Clark  |
|       | Part Run 339F                                 | Crown Land ·                         | Minister of<br>Conservation                 |
| West  | Crown Land Block X<br>Nokomai Survey District | Marginal Strip                       | Minister of<br>Conservation                 |
|       | Part Run 626                                  | Pastoral Lease –<br>Glenaray Station | Her Majesty the<br>Queen/ W Pinckney<br>Ltd |
| South | Crown Land Block V<br>Nokomai Survey District | Marginal Strip                       | Minister of<br>Conservation                 |
|       | Crown Land Block IV Garvie<br>Survey District | Marginal Strip                       | Minister of<br>Conservation                 |

# "RELEASED UNDER THE OFFICIAL INFORMATION ACT" Nokomai Station (Southland)

Report on Due Diligence – Activity 2.6

|      | Section 1 SO 11597                               | Scenic Reserve                        | Minister of<br>Conservation                        |
|------|--------------------------------------------------|---------------------------------------|----------------------------------------------------|
|      | Part Lot 1 DP 2260                               | Pastoral Lease –<br>Glenlappa Station | Her Majesty the<br>Queen/ Glenlappa<br>Station Ltd |
| East | Crown Land Block I<br>Rockyside Survey District  | Marginal Strip                        | Minister of<br>Conservation                        |
|      | Crown Land Block VIII<br>Nokomai Survey District | Marginal Strip                        | Minister of<br>Conservation                        |
|      | Crown Land Block IV<br>Nokomai Survey District   | Marginal Strip                        | Minister of<br>Conservation                        |
|      | Crown land Block I Nokomai<br>Survey District    | Crown Land                            | Her Majesty the<br>Queen                           |
|      | Water Race Block I Nokomai<br>Survey District    | Water Race                            | Her Majesty the<br>Queen                           |