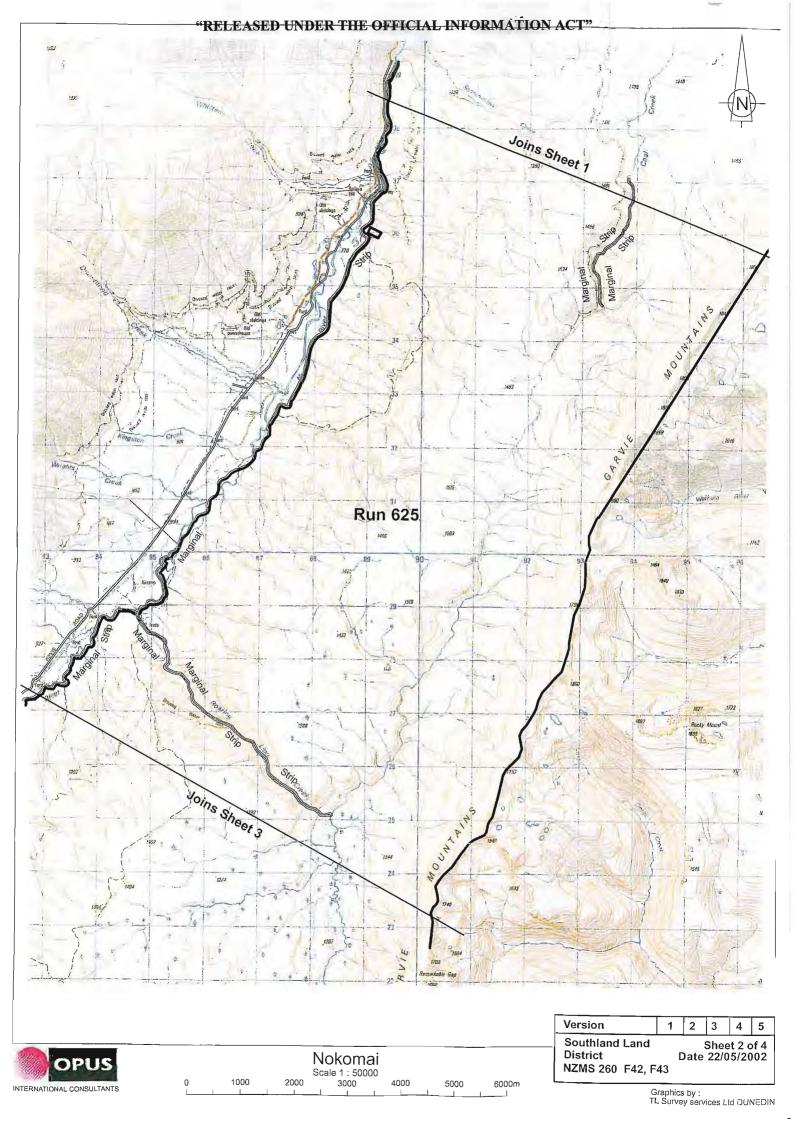

### Details of lease:

Lease Name:

Nokomai Station

Location:

Parawa, northern Southland extending north to the Nevis

Valley, comprising the western flank of the Garvie Range.

Lessee:

Brian Lewis Hore and Marion Ann Hore

Tenure:

Crown Land under the Land Act 1948 subject to Pastoral

Lease Ps/076

Term:

33 years from 1 July 2000

**Annual Rent:** 

\$30,375.00

Rental Value:

\$1,200,000.00

Date of Next Review:

30 June 2011

Land Registry Folio Ref: SL A2/1299

**Legal Description:** 

Run 625 situated in Lorn, Lornside, Kingston, Rockside,

Gap, Nokomai and Garvie Survey Districts

Area:

33,184.2225 hectares

# 7. Details of any neighbouring Crown or conservation land

Neighbouring Crown or Conservation Lands are detailed as follows:

|       | Legal Description                             | Status                               | Owner/Lessee                                |
|-------|-----------------------------------------------|--------------------------------------|---------------------------------------------|
| North | Run 339E                                      | Pastoral Lease<br>Carrick Station    | Her Majesty the<br>Queen/ DW & MI<br>Clark  |
|       | Part Run 339F                                 | Crown Land ·                         | Minister of<br>Conservation                 |
| West  | Crown Land Block X<br>Nokomai Survey District | Marginal Strip                       | Minister of<br>Conservation                 |
|       | Part Run 626                                  | Pastoral Lease –<br>Glenaray Station | Her Majesty the<br>Queen/ W Pinckney<br>Ltd |
| South | Crown Land Block V<br>Nokomai Survey District | Marginal Strip                       | Minister of<br>Conservation                 |
|       | Crown Land Block IV Garvie<br>Survey District | Marginal Strip                       | Minister of<br>Conservation                 |

# "RELEASED UNDER THE OFFICIAL INFORMATION ACT" Nokomai Station (Southland)

Report on Due Diligence – Activity 2.6

|      | Section 1 SO 11597                               | Scenic Reserve                        | Minister of<br>Conservation                        |
|------|--------------------------------------------------|---------------------------------------|----------------------------------------------------|
|      | Part Lot 1 DP 2260                               | Pastoral Lease –<br>Glenlappa Station | Her Majesty the<br>Queen/ Glenlappa<br>Station Ltd |
| East | Crown Land Block I<br>Rockyside Survey District  | Marginal Strip                        | Minister of<br>Conservation                        |
|      | Crown Land Block VIII<br>Nokomai Survey District | Marginal Strip                        | Minister of<br>Conservation                        |
|      | Crown Land Block IV<br>Nokomai Survey District   | Marginal Strip                        | Minister of<br>Conservation                        |
|      | Crown land Block I Nokomai<br>Survey District    | Crown Land                            | Her Majesty the<br>Queen                           |
|      | Water Race Block I Nokomai<br>Survey District    | Water Race                            | Her Majesty the<br>Queen                           |