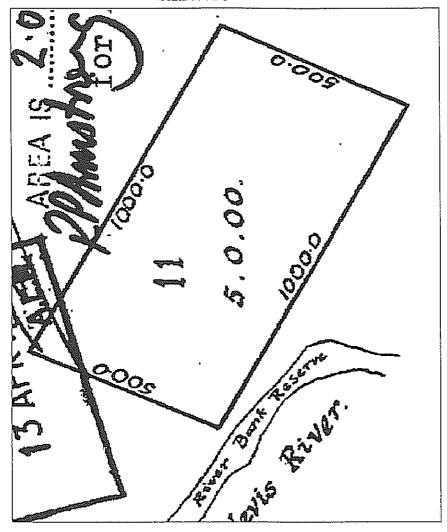

The following items were noted for information:

- Section 11 Block VII Lorne Peak Survey District [CT SL B3/705] is a freehold section contained within the peripheral boundary of this pastoral lease. The proprietors of this land are BL and MA Hore.
- The Crown Land reserved from sale [section 58 Land Act 1948] along the banks of the rivers and streams within the boundaries of this pastoral lease are now deemed to be a marginal strip of the same width [section 24(3) Conservation Act 1987] the boundaries of the marginal strip do not change [Section 24G(7) Conservation Act 1987].

Notes: This information does not affect the status of the land but was identified as possibly requiring further investigation at the due diligence stage: See Crown Pastoral Standard 6 paragraph 6.

- Section 11, Block VII, Lorn Survey District [CT SLB3/705] is a freehold section contained within the peripheral boundary of this Pastoral Lease. The proprietors of this land are B L and M A Hore.
- The Crown Land reserved from sale Section 58 Land Act 1948 along the banks of the rivers and streams within the boundaries of this pastoral lease are now deemed to be a marginal strip of the same width (s. 24(3) Conservation Act 1987 effective date 10/4/90) the boundaries of the marginal strip do not change (s.24G (7) Conservation Act 1987).