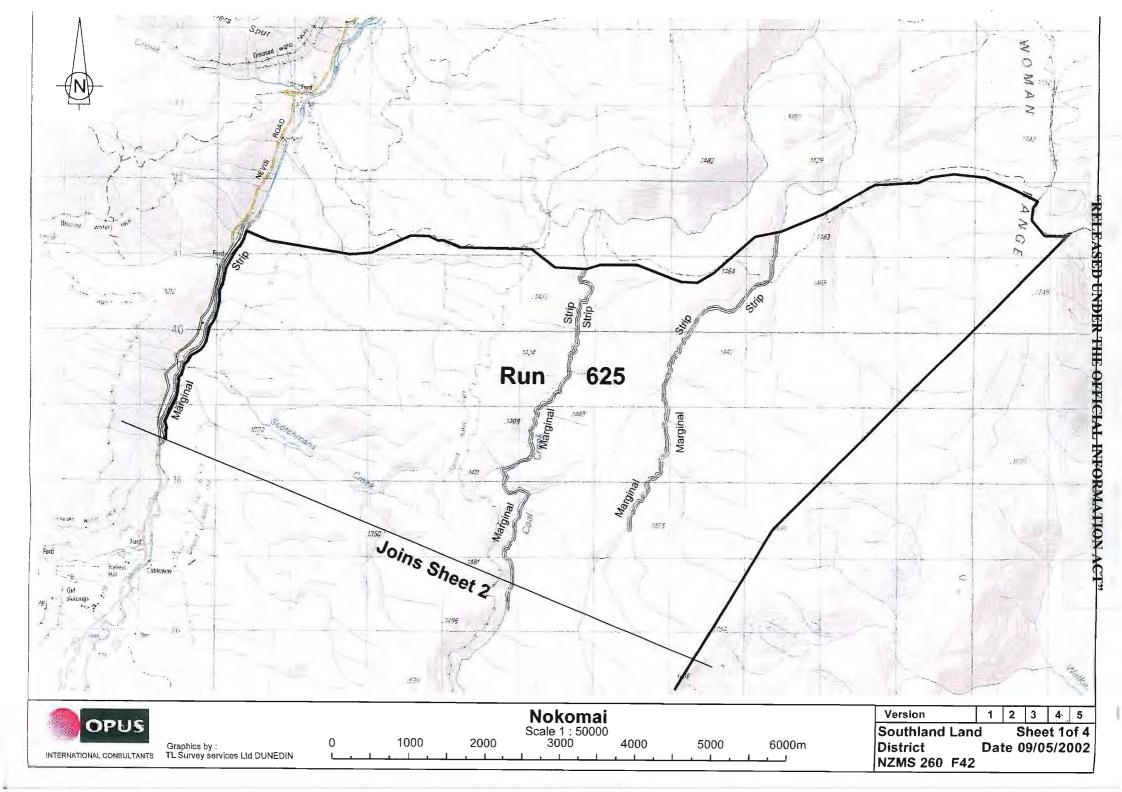

### Details of lease:

Lease Name:

Nokomai Station

Location:

Parawa, northern Southland extending north to the Nevis

Valley, comprising the western flank of the Garvie Range.

Lessee:

Brian Lewis Hore and Marion Ann Hore

Tenure:

Crown Land under the Land Act 1948 subject to Pastoral

Lease Ps/076

Term:

33 years from 1 July 2000

**Annual Rent:** 

\$30,375.00

Rental Value:

\$1,200,000.00

Date of Next Review:

30 June 2011

Land Registry Folio Ref: SL A2/1299

**Legal Description:** 

Run 625 situated in Lorn, Lornside, Kingston, Rockside,

Gap, Nokomai and Garvie Survey Districts

Area:

33,184.2225 hectares

# 7. Details of any neighbouring Crown or conservation land

Neighbouring Crown or Conservation Lands are detailed as follows:

|       | Legal Description                             | Status                               | Owner/Lessee                                |
|-------|-----------------------------------------------|--------------------------------------|---------------------------------------------|
| North | Run 339E                                      | Pastoral Lease<br>Carrick Station    | Her Majesty the<br>Queen/ DW & MI<br>Clark  |
|       | Part Run 339F                                 | Crown Land ·                         | Minister of<br>Conservation                 |
| West  | Crown Land Block X<br>Nokomai Survey District | Marginal Strip                       | Minister of<br>Conservation                 |
|       | Part Run 626                                  | Pastoral Lease –<br>Glenaray Station | Her Majesty the<br>Queen/ W Pinckney<br>Ltd |
| South | Crown Land Block V<br>Nokomai Survey District | Marginal Strip                       | Minister of<br>Conservation                 |
|       | Crown Land Block IV Garvie<br>Survey District | Marginal Strip                       | Minister of<br>Conservation                 |

# "RELEASED UNDER THE OFFICIAL INFORMATION ACT" Nokomai Station (Southland)

Report on Due Diligence – Activity 2.6

|      | Section 1 SO 11597                               | Scenic Reserve                        | Minister of<br>Conservation                        |
|------|--------------------------------------------------|---------------------------------------|----------------------------------------------------|
|      | Part Lot 1 DP 2260                               | Pastoral Lease –<br>Glenlappa Station | Her Majesty the<br>Queen/ Glenlappa<br>Station Ltd |
| East | Crown Land Block I<br>Rockyside Survey District  | Marginal Strip                        | Minister of<br>Conservation                        |
|      | Crown Land Block VIII<br>Nokomai Survey District | Marginal Strip                        | Minister of<br>Conservation                        |
|      | Crown Land Block IV<br>Nokomai Survey District   | Marginal Strip                        | Minister of<br>Conservation                        |
|      | Crown land Block I Nokomai<br>Survey District    | Crown Land                            | Her Majesty the<br>Queen                           |
|      | Water Race Block I Nokomai<br>Survey District    | Water Race                            | Her Majesty the<br>Queen                           |