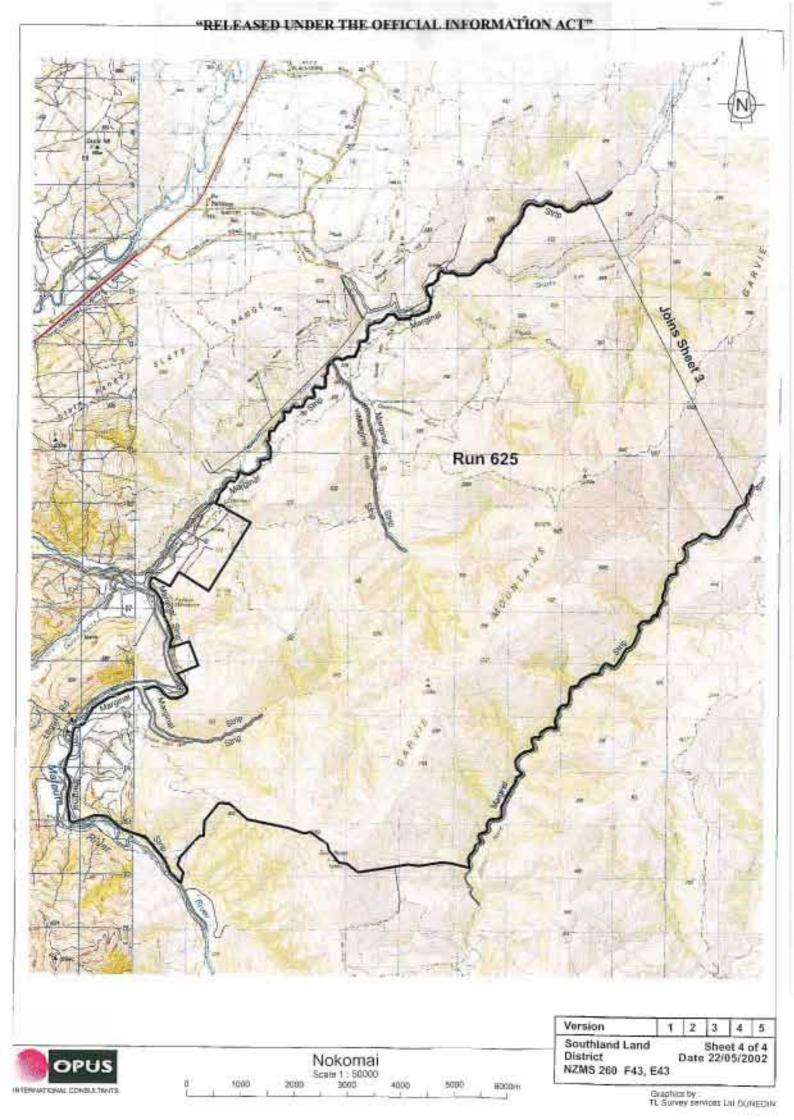

\$1,200,000.00

Date of Next Review:

30 June 2011

Land Registry Folio Ref: SL A2/1299

**Legal Description:** 

Run 625 situated in Lorn, Lornside, Kingston, Rockside,

Gap, Nokomai and Garvie Survey Districts

Area:

33,184.2225 hectares

# 7. Details of any neighbouring Crown or conservation land

Neighbouring Crown or Conservation Lands are detailed as follows:

|       | Legal Description                             | Status                               | Owner/Lessee                                |
|-------|-----------------------------------------------|--------------------------------------|---------------------------------------------|
| North | Run 339E                                      | Pastoral Lease<br>Carrick Station    | Her Majesty the<br>Queen/ DW & MI<br>Clark  |
|       | Part Run 339F                                 | Crown Land ·                         | Minister of<br>Conservation                 |
| West  | Crown Land Block X<br>Nokomai Survey District | Marginal Strip                       | Minister of<br>Conservation                 |
|       | Part Run 626                                  | Pastoral Lease –<br>Glenaray Station | Her Majesty the<br>Queen/ W Pinckney<br>Ltd |
| South | Crown Land Block V<br>Nokomai Survey District | Marginal Strip                       | Minister of<br>Conservation                 |
|       | Crown Land Block IV Garvie<br>Survey District | Marginal Strip                       | Minister of<br>Conservation                 |

# "RELEASED UNDER THE OFFICIAL INFORMATION ACT" Nokomai Station (Southland)

Report on Due Diligence – Activity 2.6

|      | Section 1 SO 11597                               | Scenic Reserve                        | Minister of<br>Conservation                        |
|------|--------------------------------------------------|---------------------------------------|----------------------------------------------------|
|      | Part Lot 1 DP 2260                               | Pastoral Lease –<br>Glenlappa Station | Her Majesty the<br>Queen/ Glenlappa<br>Station Ltd |
| East | Crown Land Block I<br>Rockyside Survey District  | Marginal Strip                        | Minister of<br>Conservation                        |
|      | Crown Land Block VIII<br>Nokomai Survey District | Marginal Strip                        | Minister of<br>Conservation                        |
|      | Crown Land Block IV<br>Nokomai Survey District   | Marginal Strip                        | Minister of<br>Conservation                        |
|      | Crown land Block I Nokomai<br>Survey District    | Crown Land                            | Her Majesty the<br>Queen                           |
|      | Water Race Block I Nokomai<br>Survey District    | Water Race                            | Her Majesty the<br>Queen                           |