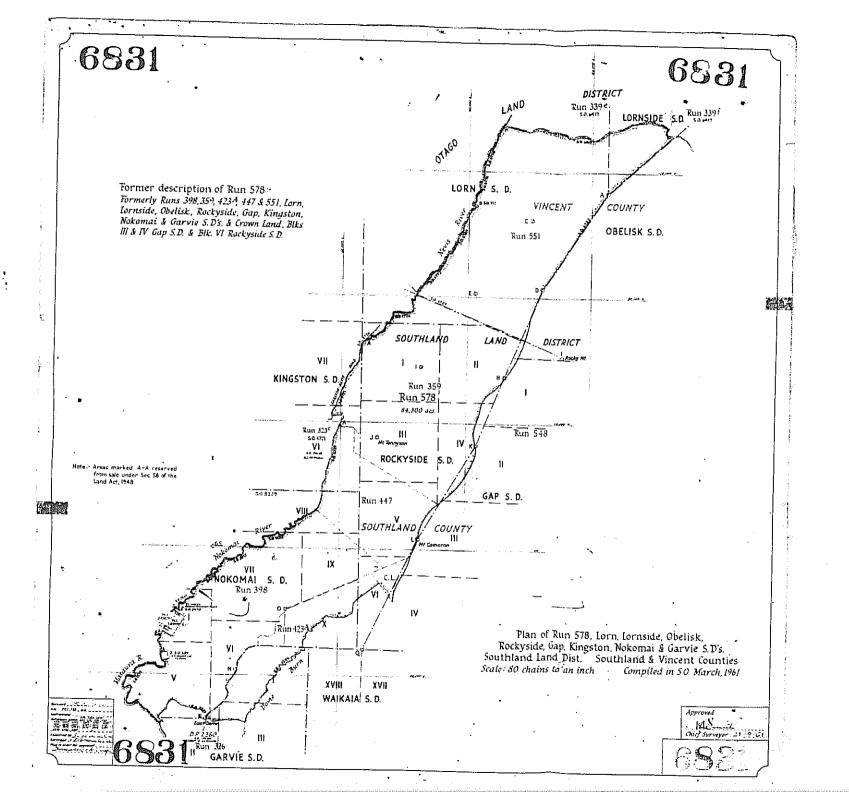

SO 6831- Plan of Run 578 [March 1961]

SO 6917- Plan of subdivision of Run 339e (July 1912)

SO 7591- Plan of Section 11 Block VII Lorn Survey District (September 1905)

SO 8342- Plan of Runs 625 and 626 [August 1972]

Client Reference 6NLITR.02/536YD

"RELEASED UNDER THE OFFICIAL INFORMATION ACT" the Register-book, the L. & S.—B. 4 NEW ZEALAND ALPRI 15 day of December Former Ref. Vol. 241 fol. 2 REGISTER. 179535 1967, at 2:150'clock. L. & S. Ref. No. P.76 Not registered under the Land Transfer Act Registered under Section 83 of the Land Act, roat 1-158T, Land Registrar Pastoral Lease under the Land Act 1948 1967 July Beween HER MAJESTY THE QUEEN This Beed, made the 1st day of (hereinafter referred to as "the Lessor") of the one part, and FRANCIS LEWIS HORE of Kingston, Farmer as to 3 share and BRIAN LEWIS HORE of Nokomai, Farmer as to 3 share. (hereinafter referred to as "the Lessee"), of the other part: WITNESSETH that, in consideration of the rent hereinafter reserved, and of the covenants, conditions, and agreements herein contained and implied; and on the part of the Lessee to be paid, observed, and performed, the Lessor doth hereby demise and lease unto the lessee, all that parcel of land containing by estimation 84,301 acres 0 roods 00 perches more or less, situated in the Land District of Southland, and being Run 578, Lorn, Lornside, Kingston, Obelisk, Gap, Rockyside, Nokomai and Garvie Survey Districts and Section 5, Block I, Nokomai Survey District excluding however pursuant to \* as the same is more particularly delineated with bold black lines on the plan hereon; together with the rights, Section 58 of the Land Act 1948 a strip of land one chain in width along the banks of all rivers and streams which have an average width of not less than 10 feet. O48127.1 Mortgage to Rural Banking and Finance Corponation of New Zealand 4.7.1979 at 1 31 Putal B. 229459 Love Improvement agreement under the Soil Conservation and River Control Q67393.1 Variation of Mortgage 048127.1 13.3.1981 at 11.27 a.m. 257684 Wertificate Pursuant to the Soil A.L.R. Conservation and Rivers Control Amendment Act 1959 9.2.1972 at 2.30 pm. 105591.1 Transfer of a one-half share of his two-thirds share Francis Lewis Hore to Brian A.L.R. Lewis Hore of Nokomai Farmer - 26.4.1984 at 10.48 266841 Mortegle to Ar Provident Societ 1113.2.1273 at 2.406 .2.1273 at 2.400m. A.I.F. 106809.2 Where gargetto Rural Banking and Finance Composition of New Zealand - 31.5.1984 at 15.99 a.ma 45429 282906 Certificate by the Commissioner of Crown Lands certifying that the above area has altered on redefinition and is now 82,000 acres 11.7.1974 gt 2 p.m. 111151.1 Court Order pursuant to the Matrimonial Property Act 1979 vesting an The within last is now known as Fun 625 undivided one-half share of his one-third 1**5**430 Lorn, Lornside, Mingston, Rock, side, Gap, share Francis Lewis Hore in Janet Isabelle Nokomai & Garvie Districts See New Hore of Nokomai Married Woman - 26.9.1984 Appellation 264983. at 9.00 a.m. 012968.1 Mortgagus CHARGED. The Bank of New South Wales 3 6.1976 AT 1974 4