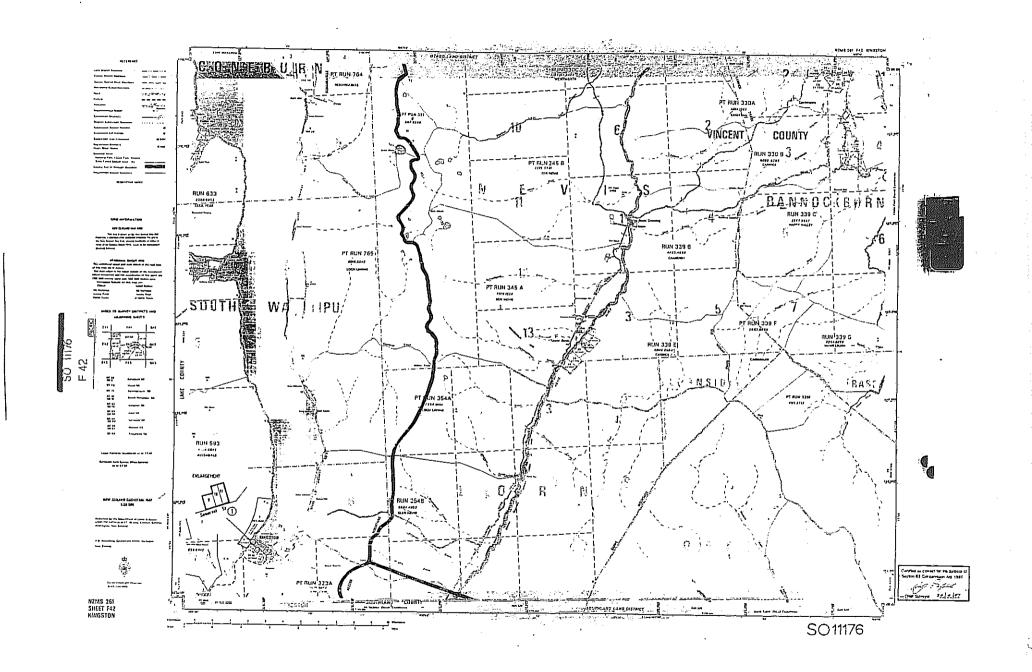

Lorn, Lornside, Kingston,

Rockside, Gap, Nokomai and Garvie

Survey Districts registered in

Volume A2 Folio 1299 Southland

Land Registry.

THIS IS TO CERTIFY that the area of the land included in the above mentioned lease has altered on redefinition. The correct area is now 82,000 acres 0 roods 00 perches as shown on S.O. 8342.