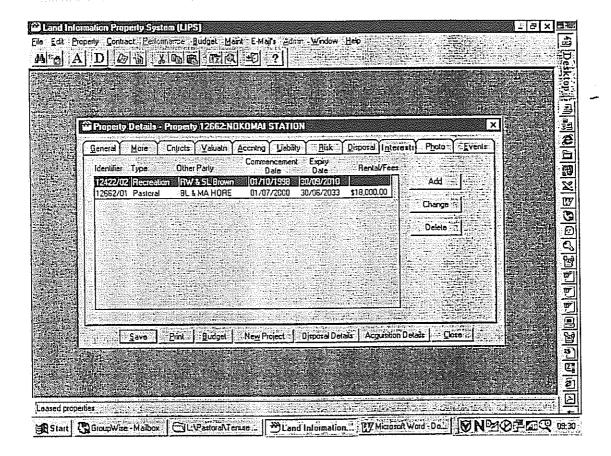

|      |      |    |     |    |      |        |
|               |      |       |       |     |      |      |    |     |    |      |        |
|               |      |       |       |     |      |      |    |     |    |      |        |
|               |      |       |       |     |      |      |    |     |    |      |        |
|               |      |       |       |     |      |      |    |     |    |      |        |
| 0.00 acres    |      |       |       |     |      |      |    |     |    |      |        |
|               |      |       |       |     |      |      |    |     |    |      |        |
|               |      | 22451 | 2005  |     |      |      |    |     |    |      |        |
|               |      | 33184 | .2225 | ]   |      |      |    |     |    |      |        |





|      | ம் Interest - 12662                     | - NOKOMAI STATION