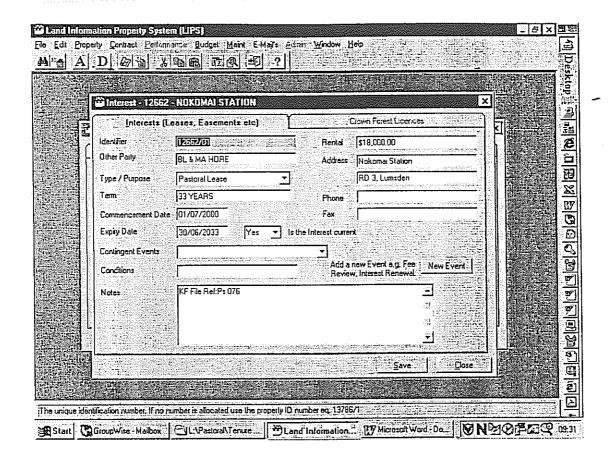

|     |      |      |    |     |    |      |        |
|               |      |       |       |     |      |      |    |     |    |      |        |
|               |      |       |       |     |      |      |    |     |    |      |        |
|               |      |       |       |     |      |      |    |     |    |      |        |
|               |      |       |       |     |      |      |    |     |    |      |        |
| 0.00 acres    |      |       |       |     |      |      |    |     |    |      |        |
|               |      |       |       |     |      |      |    |     |    |      |        |
|               |      | 22451 | 2005  |     |      |      |    |     |    |      |        |
|               |      | 33184 | .2225 | ]   |      |      |    |     |    |      |        |





|      | ம் Interest - 12662                     | - NOKOMAI STATION