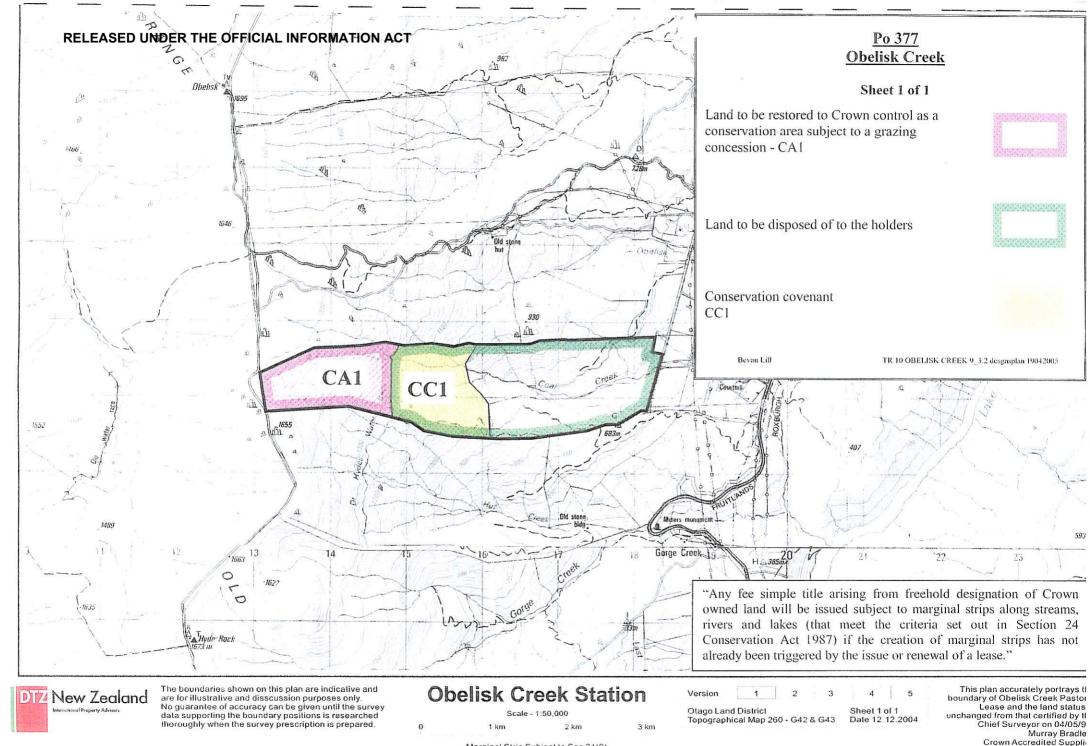

## Crown Pastoral Land Tenure Review

Lease name: OBELISK CREEK

Lease number: PO 377

## **Designations Plan**

A Designations Plan forms part of the Tenure Review Substantive Proposal. The attached plan is a copy of the Designations Plan included in the Substantive Proposal for the above review. The Substantive Proposal has been accepted by the Leaseholder.

A summary of the Substantive Proposal is available as part of a notice of acceptance document lodged for registration against the Landonline computer register of the leasehold Certificate of Title being CB529/66. The Notice of Acceptance is a public document searchable at a LINZ processing centre or by licenced remote access to Landonline.