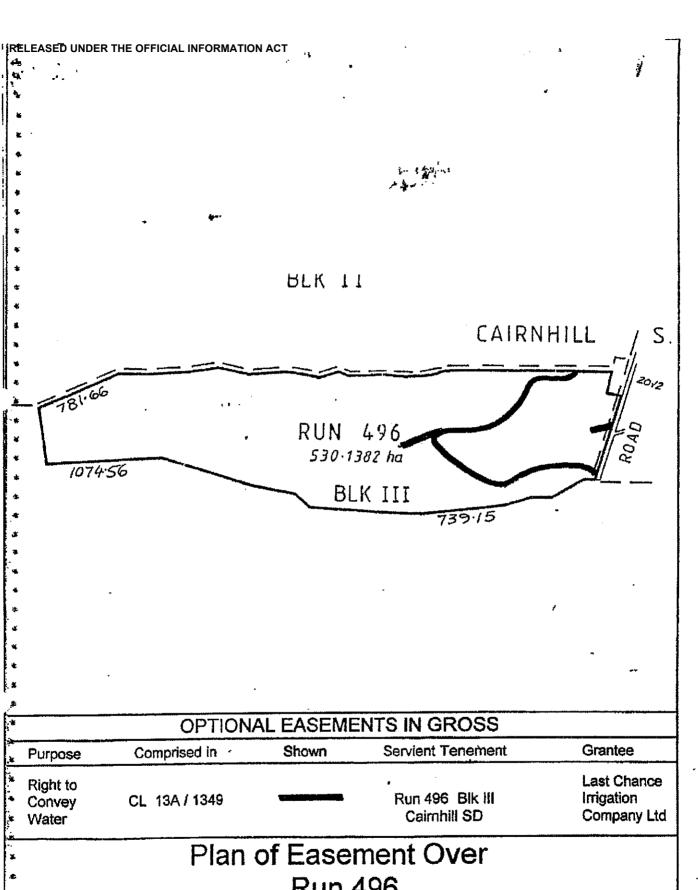

#### Details of designation

- 1.1 Under this Proposal the land shown marked in green on the Plan, being 400 hectares (approximately) is designated as land to be disposed of by freehold disposal to the Holder subject to:
  - (a) Part IVA of the Conservation Act 1987;
  - (b) Section 11 of the Crown Minerals Act 1991;
  - (c) the covenant (shown on the Plan in yellow) substantially as set out in Appendix 5;
  - (d) the continuation in force of an easement in gross in favour of the Last Chance Irrigation Company Limited as set out in Appendix 6.

#### 1 Irrigation Easement

1.1 For the avoidance of doubt the Commissioner acknowledges that the deed of Easement 885762 for the purposes of irrigation was granted under Section 60 of the Land Act 1948, and the Commissioner further acknowledges that, should the holder accept the substantive proposal, and should that acceptance take effect under section 60 of the Crown Pastoral Land Act, a certificate of title for the Schedule Three Land will be issued subject to the Irrigation easement in accordance with Section 114 of the Land Act 1948.