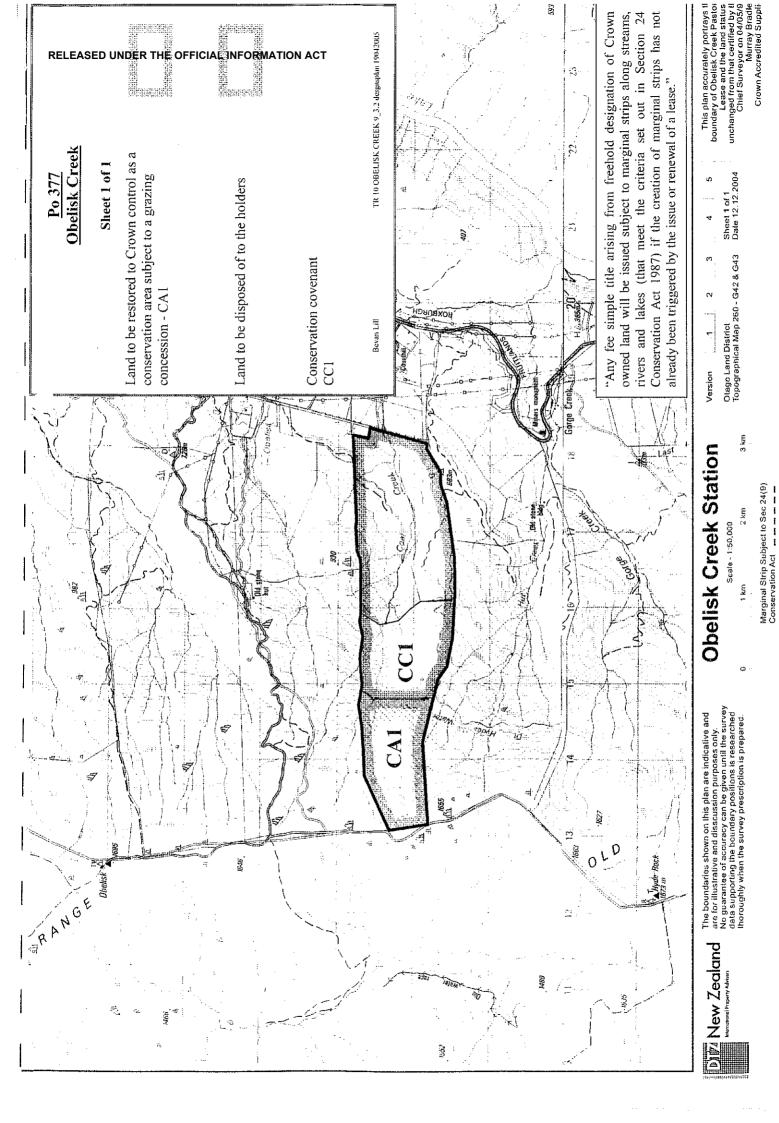

#### **Summary of Designations**

Under this Proposal, the Land is designated as follows:

- (a) The Crown Land (shown marked in pink on the Plan) is to be restored to, or retained by, the Crown as set out in Schedules One and Two; and
- (b) The Freehold Land (shown marked in green on the Plan) is to be disposed by freehold disposal to the Holder as set out in Schedule Three.

1 The Plan

#### 1 Details of designation

- 1.1 Under this Proposal the land shown marked in pink and labelled "CA1" on the Plan, being 130 hectares (approximately), is designated as land to be restored to or retained in Crown control as conservation area subject to:
  - (a) the granting of the concession (shown on the Plan in hatched pink) substantially as set out in Appendix 4;

#### 2 Information Concerning Proposed Concession

2.1 Description of proposed activity

A grazing licence for 400 two tooth ewes for a period of six weeks during February to April. Provision for use of dogs on the land for mustering purposes.

2.2 Description of place where activity to be carried out and proposed status.

The area comprises approximately 130 ha of tall tussock and alpine herbfields on the upper eastern slopes of the Old Man Range. The area comprises part of the Obelisk/Old Man Range RAP and possesses significant natural inherent values. Proposed status is a conservation area.

2.3 Description of potential effects.

Provided the grazing level does not exceed that agreed to then the effects of grazing are not expected to be detrimental to the significant inherent values present. The grazing concession is short term.

2.4 Proposed duration of concession.

Five years to enable changes to farm management practices.

2.5 Information about the proposed grantee

The proposed grantee is the current lessee. During their tenure the lessees have respected the significant natural values on the part of the property agreed to become a conservation area.

#### Details of designation

- 1.1 Under this Proposal the land shown marked in green on the Plan, being 400 hectares (approximately) is designated as land to be disposed of by freehold disposal to the Holder subject to:
  - (a) Part IVA of the Conservation Act 1987;
  - (b) Section 11 of the Crown Minerals Act 1991;
  - (c) the covenant (shown on the Plan in yellow) substantially as set out in Appendix 5;
  - (d) the continuation in force of an easement in gross in favour of the Last Chance Irrigation Company Limited as set out in Appendix 6.