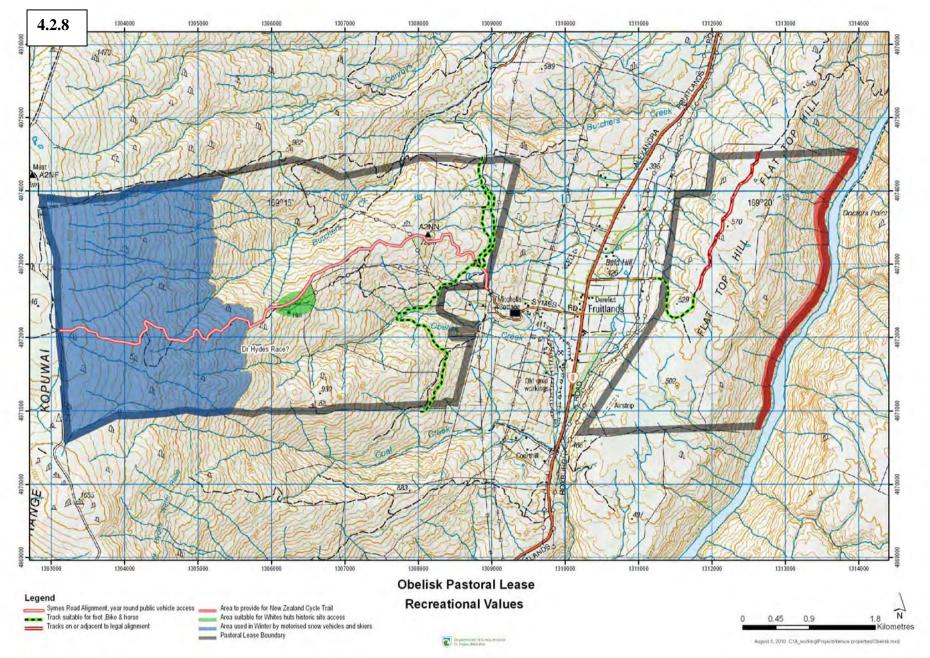

## Plan attaching to the Conservation Resources Report

- Topo/Cadastral Map
- Landscape Values Map
- Ecological Values Map
- LENZ Map
- Historical Values Map
- Recreational Values Map

The following plan forms page XX of the Conservation Resources Report provided by the Department of Conservation.