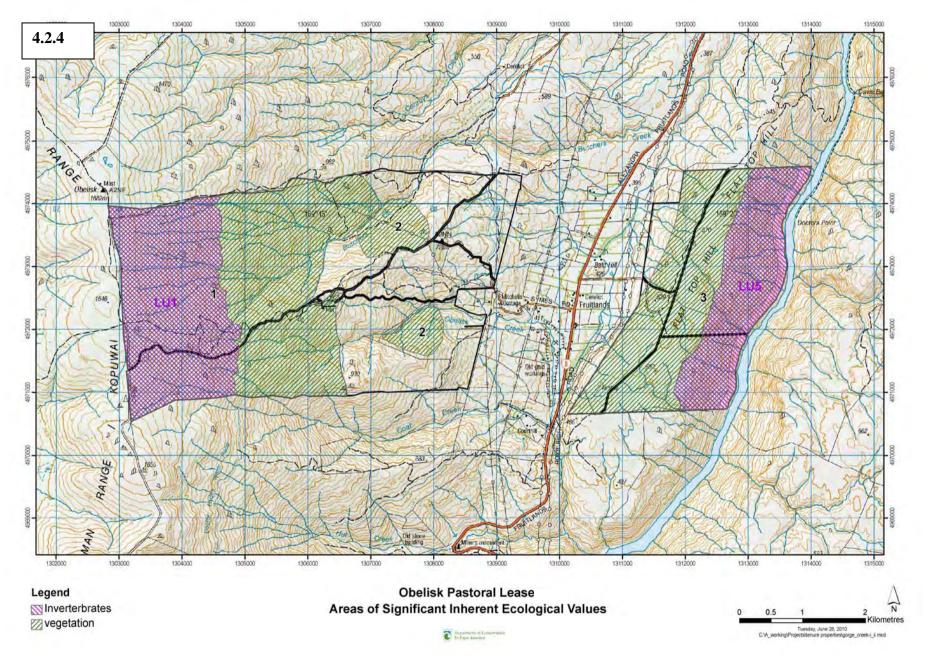

## Plan attaching to the Conservation Resources Report

- Topo/Cadastral Map
- Landscape Values Map
- Ecological Values Map
- LENZ Map
- Historical Values Map
- Recreational Values Map

The following plan forms page XX of the Conservation Resources Report provided by the Department of Conservation.