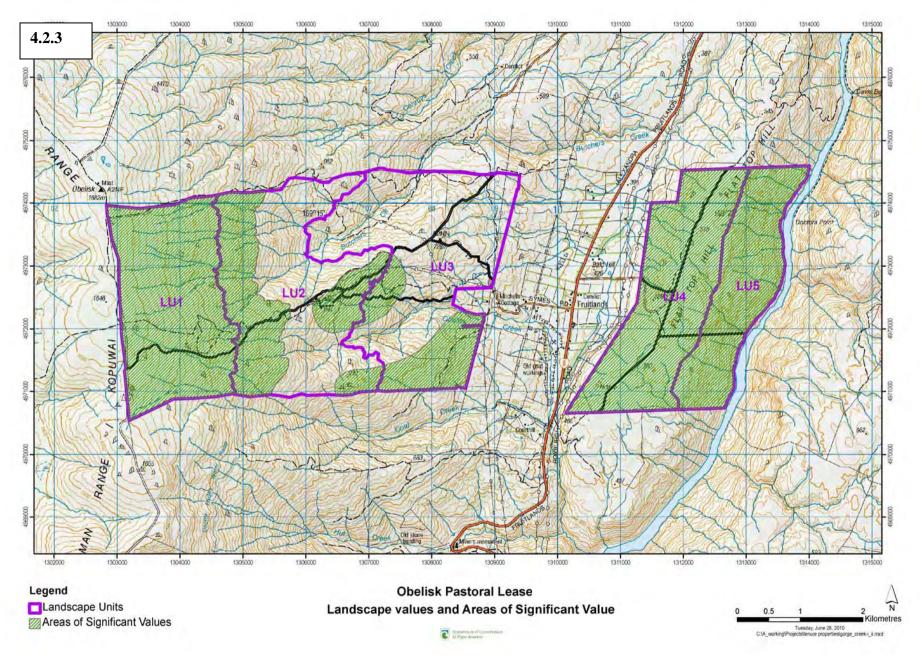

## Plan attaching to the Conservation Resources Report

- Topo/Cadastral Map
- Landscape Values Map
- Ecological Values Map
- LENZ Map
- Historical Values Map
- Recreational Values Map

The following plan forms page XX of the Conservation Resources Report provided by the Department of Conservation.