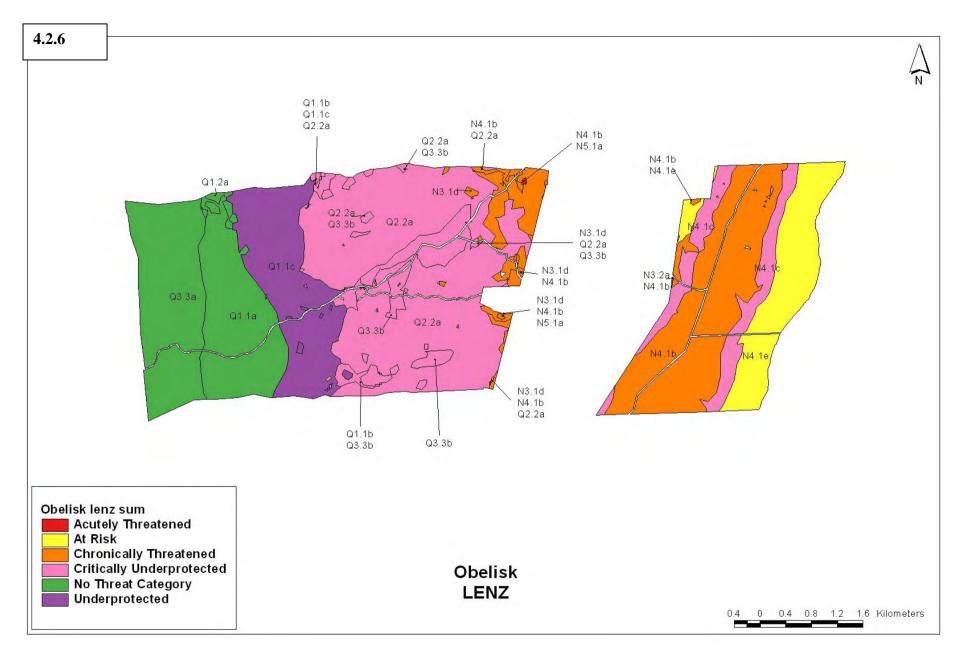

## Plan attaching to the Conservation Resources Report

- Topo/Cadastral Map
- Landscape Values Map
- Ecological Values Map
- LENZ Map
- Historical Values Map
- Recreational Values Map

The following plan forms page XX of the Conservation Resources Report provided by the Department of Conservation.