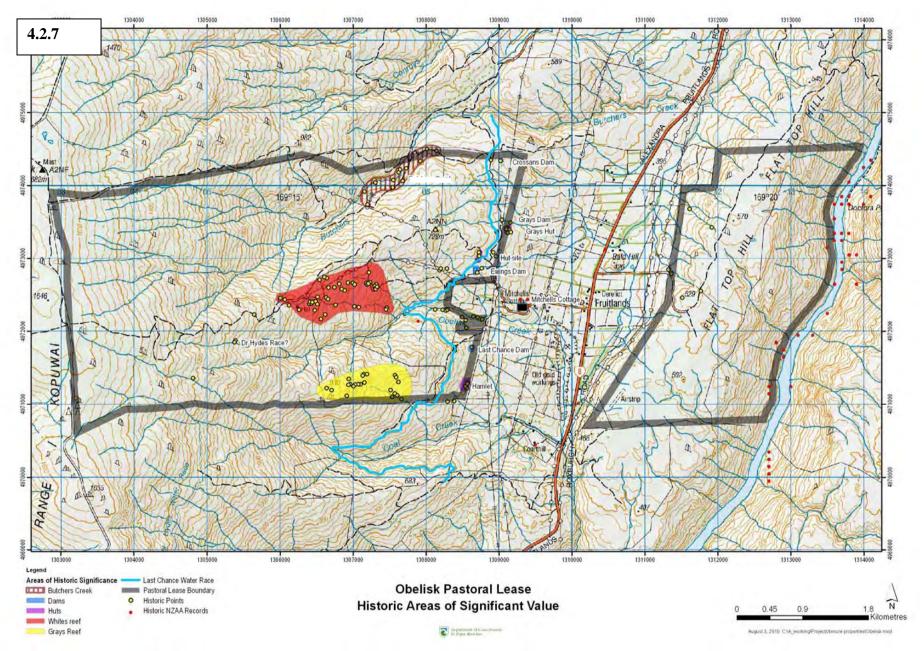

## Plan attaching to the Conservation Resources Report

- Topo/Cadastral Map
- Landscape Values Map
- Ecological Values Map
- LENZ Map
- Historical Values Map
- Recreational Values Map

The following plan forms page XX of the Conservation Resources Report provided by the Department of Conservation.