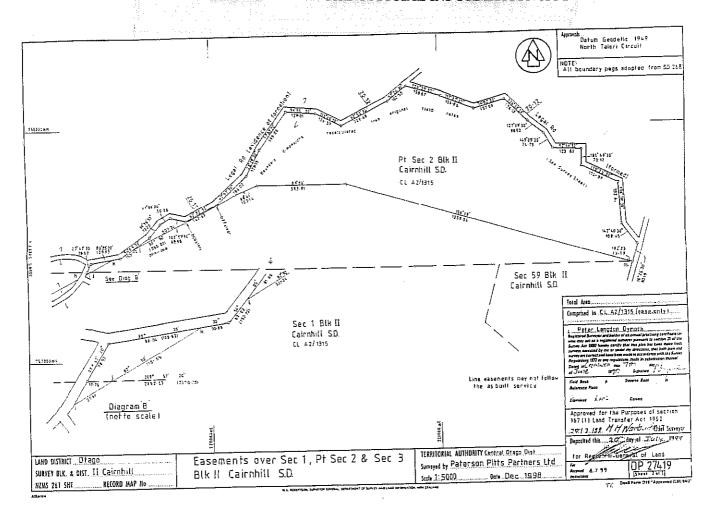

#### "RELEASED UNDER THE OFFICIAL INFORMATION ACT" Pt Sec 2 61. A2/1315 Pt Sec 2 GL AZ/6315 £ B Pi Sga 2 50 268 Sec 68 544 3 50 13174 Sec. 68 Sect Sec 1 Datum: Geodetic 1949 North Taleri Meridional Circuit Coordinates from false origin 700,000 mN , 300,000 mE Total Area. Comprised in CL A2/1315 Secl CL AZ/1715 of America 1981 Signature 17 1241 Field Book 2157 p. 44-54 Traverse Bock 215 p. 173 Reference Plans , S. P.L. SRE, (19), 3558, 11174 & 19475 Eseminary \_\_ N.A. Ahans. Approved as to Survey 13 11 181 LOCAL AUTHORITY VIncent County Surveyed by Mc George & Elder State 1:6000 Date April 1 LAND DISTRICT Otago Plan of Easements SURVEY BLK.& DIST. 11, Cairnhill S.D. over Secs 1 × 3 and PtSec 2

Date April 1979

S0

19975

HZHS 261 \_ SHEET NO. G. 42