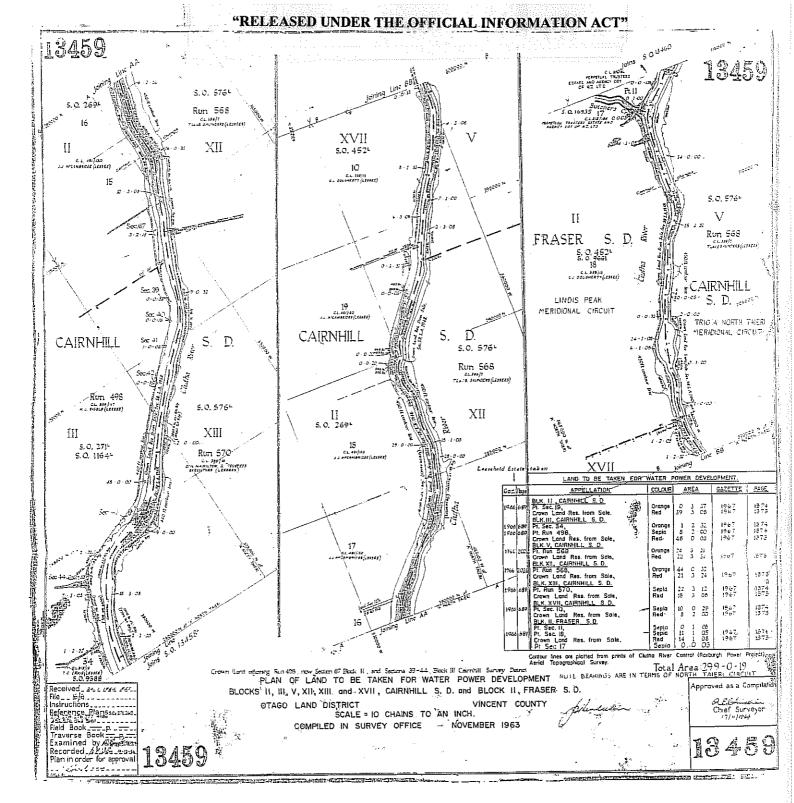

#### Interests

299904 Gazette Notice declaring the Leasehold Interest in the part coloured Red on the plan hereon (3 Roods 37 Perches) to be taken for the development of water power (Roxburgh Power Project) - 11.5.1966 at 1.55 pm