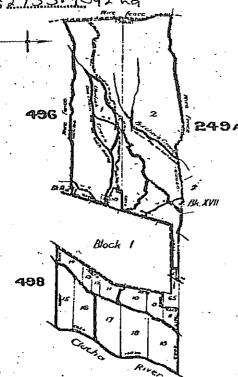

[ Martins) Streps ] Subject to Sec Effective Data
24(9) & 24(F) 1 - 7 - 1994 Waterway Butchers Ersek Note: Under Sec 24 (F) the bad of the stream remains in Erown awnership Run 249<sub>A</sub> CL 146/69 Euroseláuga Status Lid Дí S Π Ft, 2 Cairnhill Statem Lea 50,-268 B \*\*\* I 5. D. 267 Obelisk Run 496 ct sujet Courthel Station Led III . Total Area : 4838a. 3r 18p. FECUTIONS TOP Secs 1.3 & 4 & Pt. Sec. 2 Blk. II Cairnhill S.D. Aperasud as a campilistion (c Pustoral Laura purposes Otago Land District

Instructions
Reference Plans, 41:221-106
Drs Acres
175.3149.315.3141.1152.314. Plan in order for approval.

Local Body : Vincent County

Scale : 15 chains to an inch. Compiled March 1962

13174

#### "RELEASED UNDER THE OFFICIAL INFORMATION ACT" Pt Sec 2 61. A2/1315 Pt Sec 2 GL AZ/6315 £ B Pi Sga 2 50 268 Sec 68 544 3 50 13174 Sec. 68 Sect Sec 1 Datum: Geodetic 1949 North Taleri Meridional Circuit Coordinates from false origin 700,000 mN , 300,000 mE Total Area. Comprised in CL A2/1315 Secl CL AZ/1715 of America 1981 Signature 17 1241 Field Book 2157 p. 44-54 Traverse Bock 215 p. 173 Reference Plans , S. P.L. SRE, (19), 3558, 11174 & 19475 Eseminary \_\_ N.A. Ahans. Approved as to Survey 13 11 181 LOCAL AUTHORITY VIncent County Surveyed by Mc George & Elder State 1:6000 Date April 1 LAND DISTRICT Otago Plan of Easements SURVEY BLK.& DIST. 11, Cairnhill S.D. over Secs 1 × 3 and PtSec 2