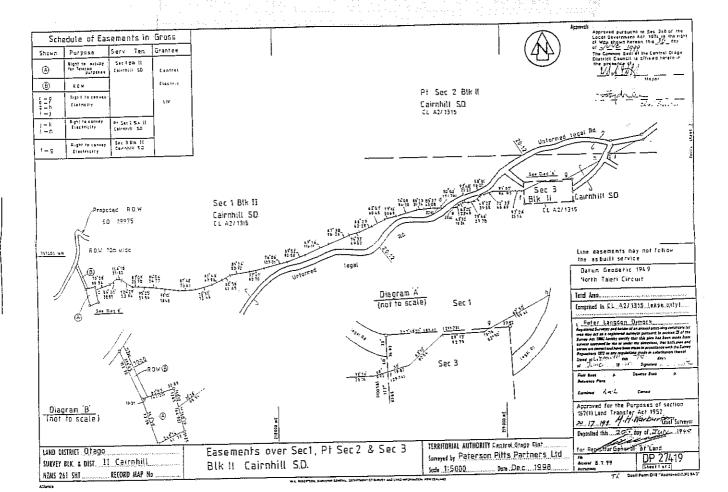

#### "RELEASED UNDER THE OFFICIAL INFORMATION ACT" Pt Sec 2 61. A2/1315 Pt Sec 2 GL AZ/6315 £ B Pi Sga 2 50 268 Sec 68 544 3 50 13174 Sec. 68 Sect Sec 1 Datum: Geodetic 1949 North Taleri Meridional Circuit Coordinates from false origin 700,000 mN , 300,000 mE Total Area. Comprised in CL A2/1315 Secl CL AZ/1715 of America 1981 Signature 17 1241 Field Book 2157 p. 44-54 Traverse Bock 215 p. 173 Reference Plans , S. P.L. SRE, (19), 3558, 11174 & 19475 Eseminary \_\_ N.A. Ahans. Approved as to Survey 13 11 181 LOCAL AUTHORITY VIncent County Surveyed by Mc George & Elder State 1:6000 Date April 1 LAND DISTRICT Otago Plan of Easements SURVEY BLK.& DIST. 11, Cairnhill S.D. over Secs 1 × 3 and PtSec 2

Date April 1979

S0

19975

HZHS 261 \_ SHEET NO. G. 42