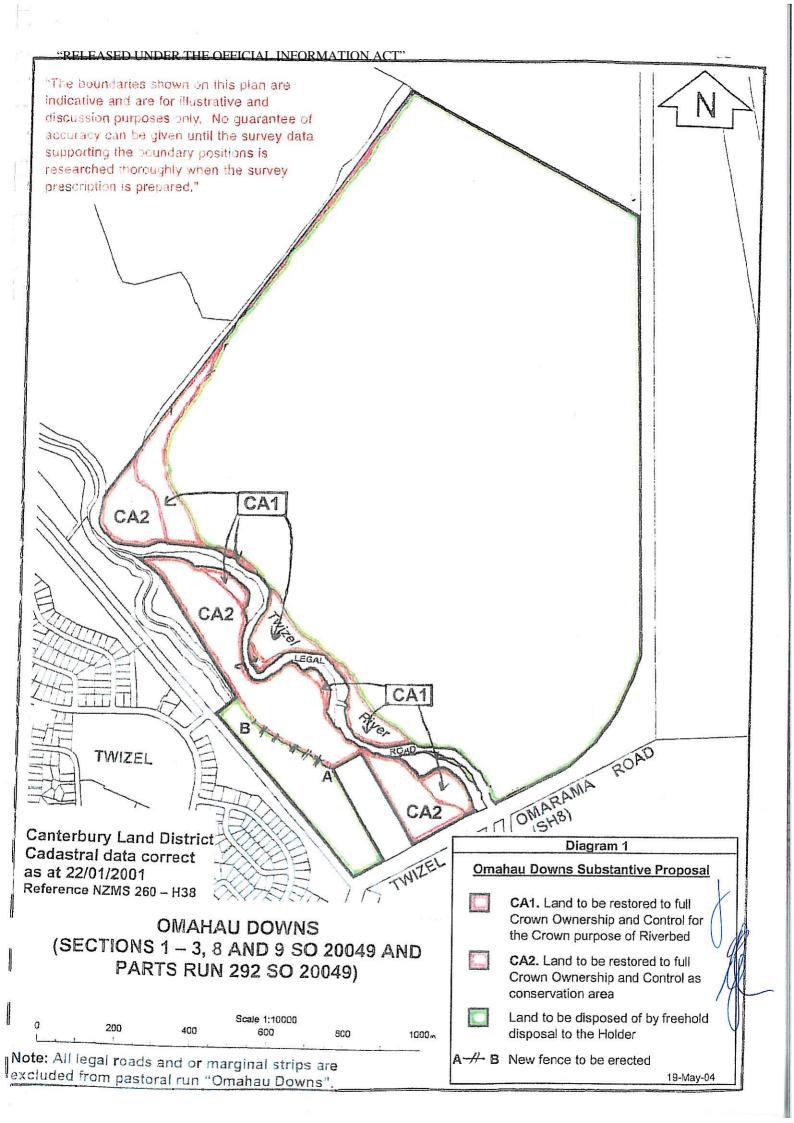

## Crown Pastoral Land Tenure Review

Lease name: OMAHAU DOWNS

Lease number: PT 092

## **Designations Plans**

A Designations Plan forms part of the Tenure Review Substantive Proposal. The attached plan is a copy of the Designations Plan included in the Substantive Proposal for the above review. The Substantive Proposal has been accepted by the Leaseholder.

A summary of the Substantive Proposal is available as part of a notice of acceptance document lodged for registration against the Landonline computer register of the leasehold Certificate of Title being CB47C/170. The Notice of Acceptance is a public document searchable at a LINZ processing centre or by licenced remote access to Landonline.