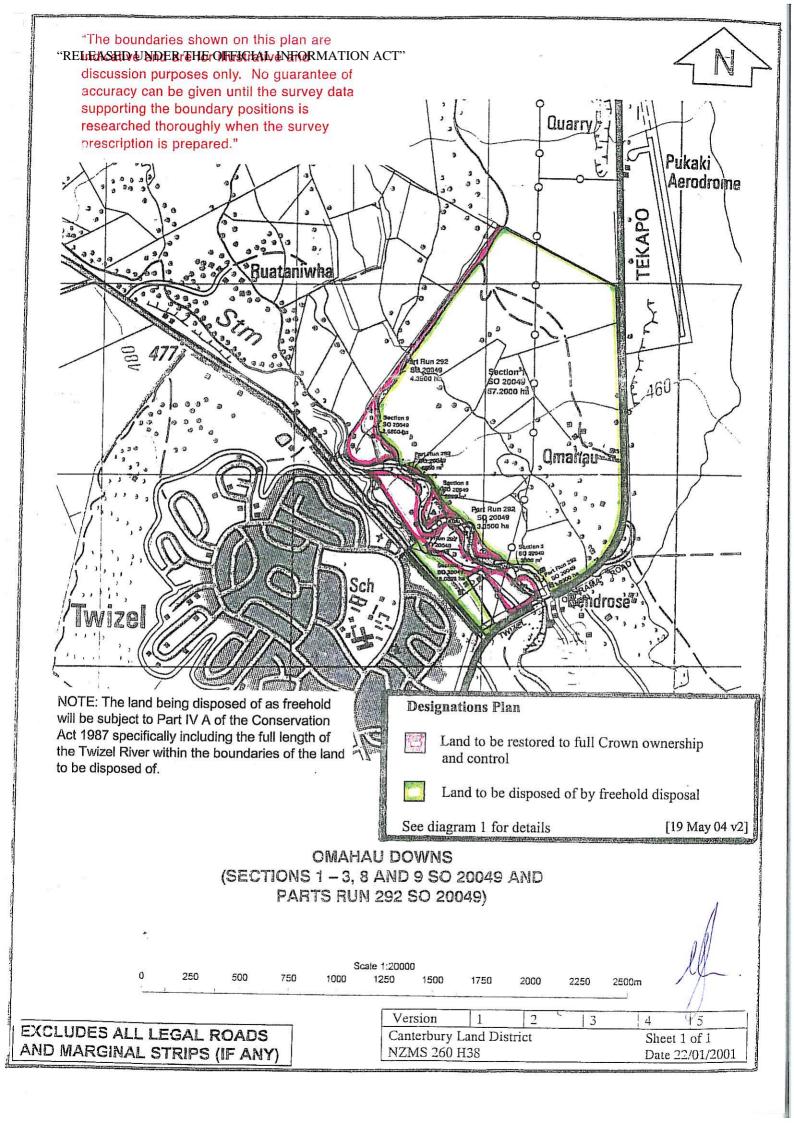

## Crown Pastoral Land Tenure Review

Lease name: OMAHAU DOWNS

Lease number: PT 092

## **Designations Plans**

A Designations Plan forms part of the Tenure Review Substantive Proposal. The attached plan is a copy of the Designations Plan included in the Substantive Proposal for the above review. The Substantive Proposal has been accepted by the Leaseholder.

A summary of the Substantive Proposal is available as part of a notice of acceptance document lodged for registration against the Landonline computer register of the leasehold Certificate of Title being CB47C/170. The Notice of Acceptance is a public document searchable at a LINZ processing centre or by licenced remote access to Landonline.