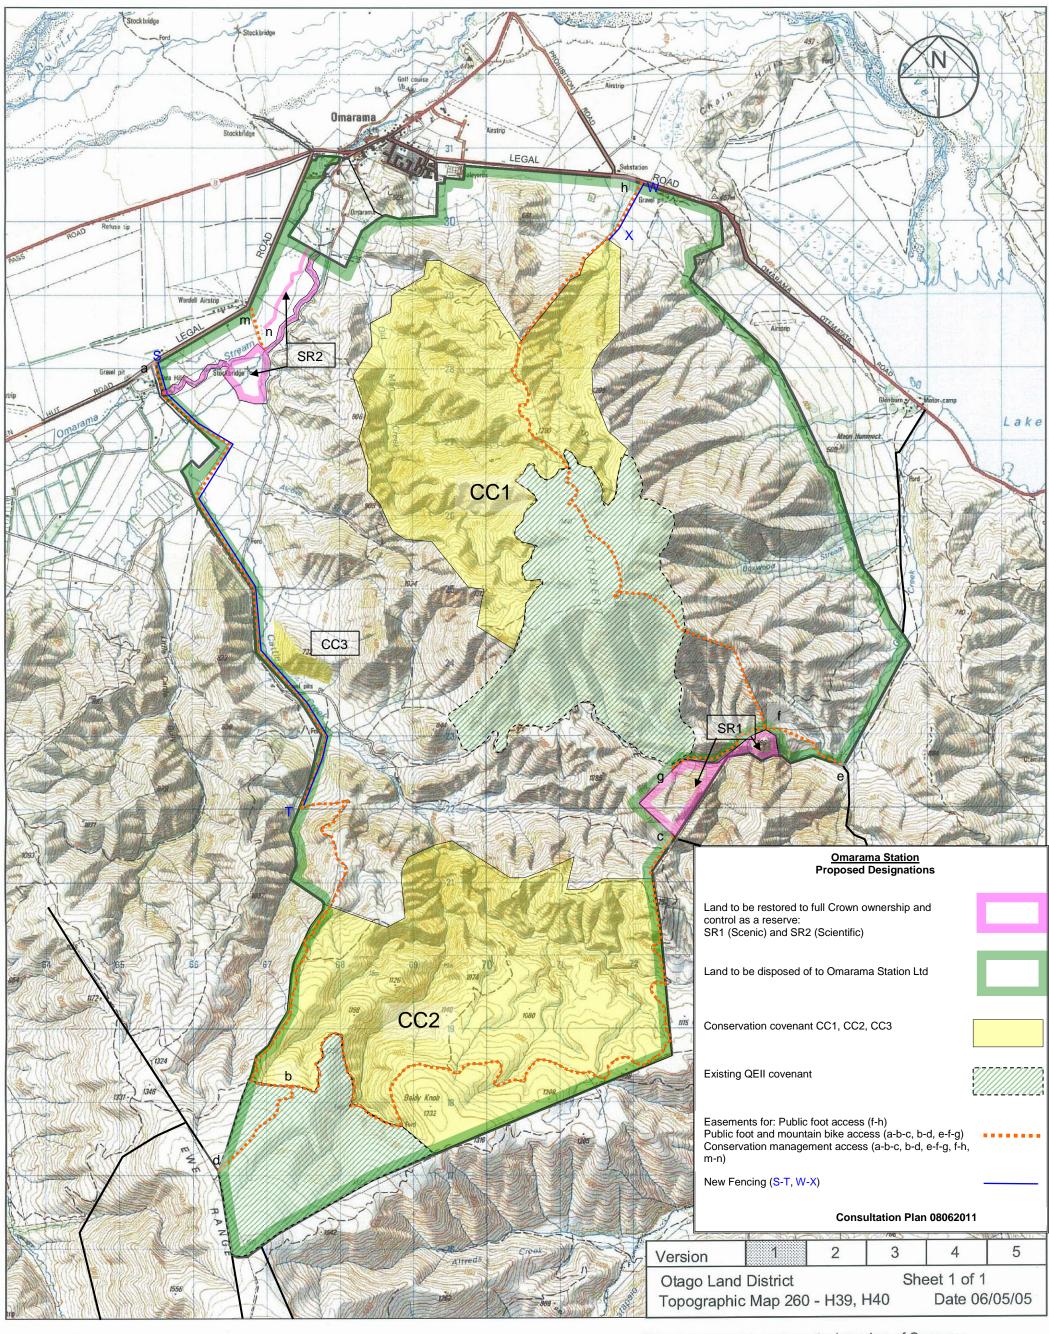

## Preliminary Proposal Designations Plan

The attached plan is a copy of the Designations Plan included in the Preliminary Proposal for the above review.

The report attached is released under the Official Information Act 1982.

## **Omarama**

Scale 1:50000
0 500 1000 1500 2000 2500 3000 3500 4000 4500 5000

This plan accurately portrays the boundary of Omarama Station pastoral lease and the land status is unchanged from that certified by the Chief Surveyor on 09/07/02. Murray Bradley, Crown Accredited Supplier