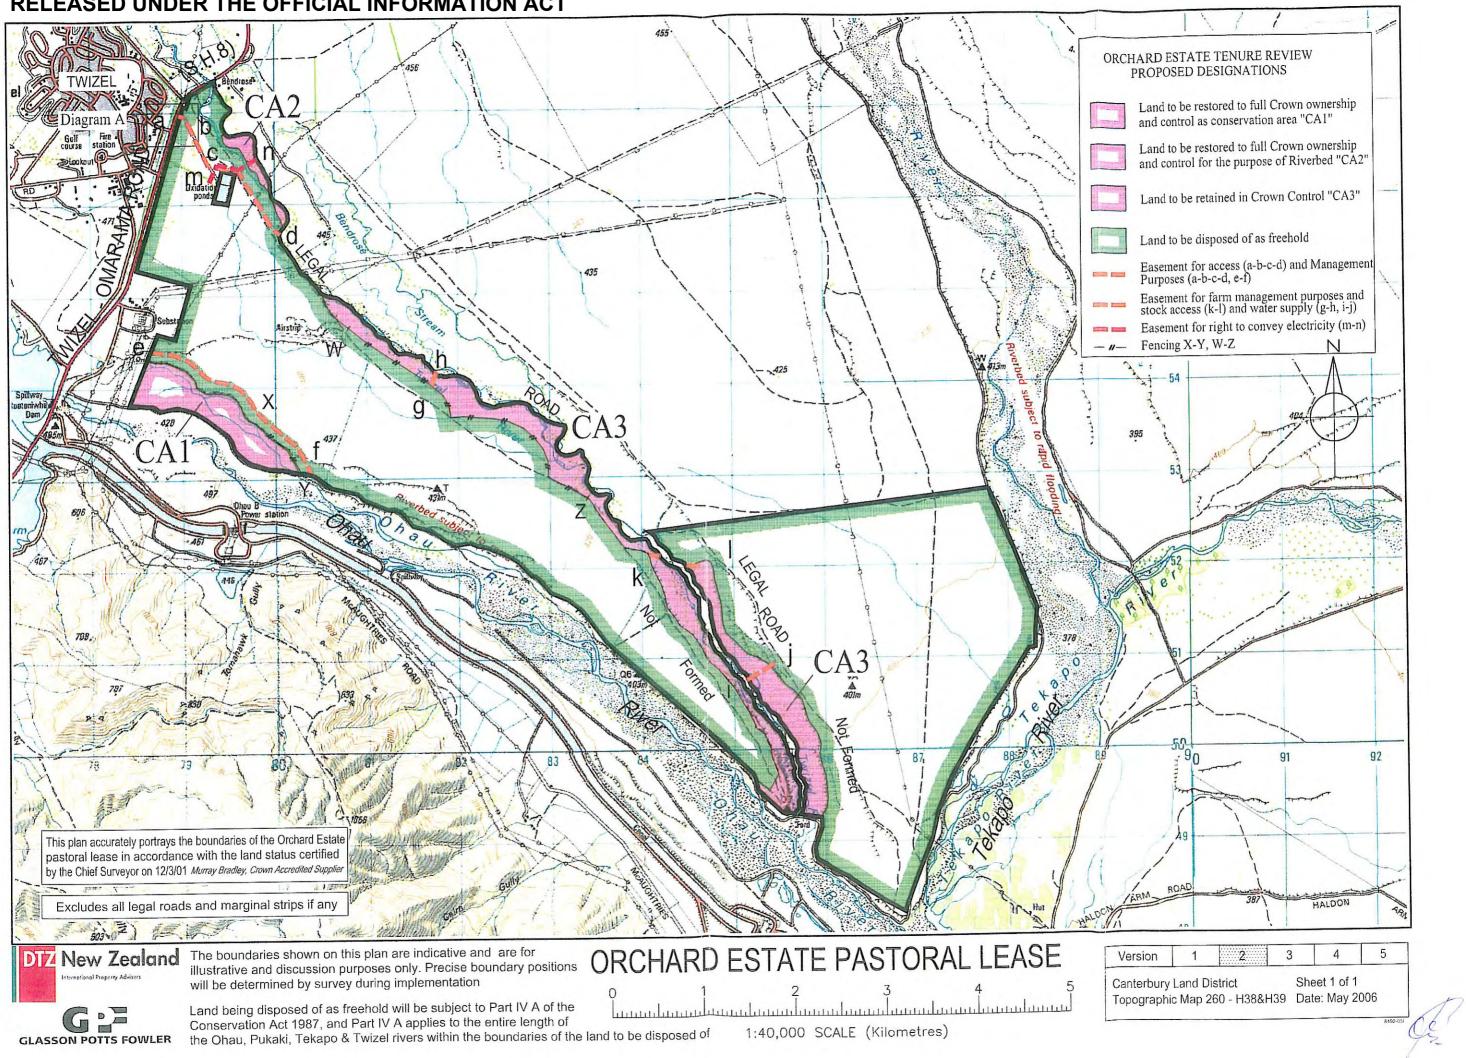

# **Designations Plan**

A Designations Plan forms part of the Tenure Review Substantive Proposal. The attached plan is a copy of the Designations Plan included in the Substantive Proposal for the above review. The Substantive Proposal has been accepted by the Leaseholder.

A summary of the Substantive Proposal is available as part of a notice of acceptance document lodged for registration against the Landonline computer register of the leasehold Certificate of Title being CB47C/171. The Notice of Acceptance is a public document searchable at a LINZ processing centre or by licenced remote access to Landonline.