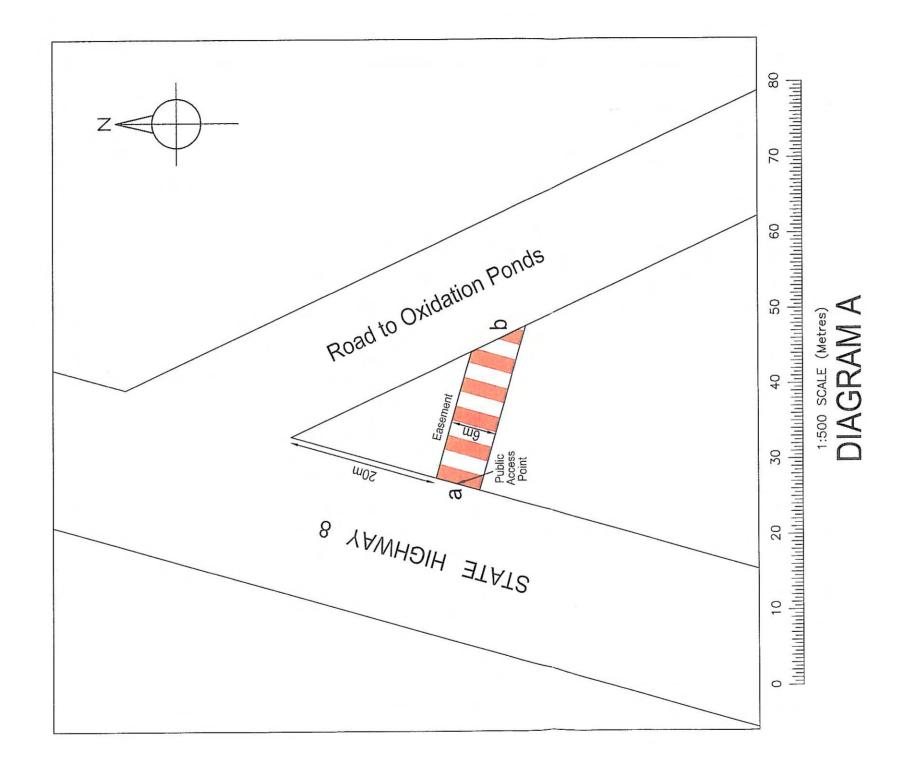

# **Designations Plan**

A Designations Plan forms part of the Tenure Review Substantive Proposal. The attached plan is a copy of the Designations Plan included in the Substantive Proposal for the above review. The Substantive Proposal has been accepted by the Leaseholder.

A summary of the Substantive Proposal is available as part of a notice of acceptance document lodged for registration against the Landonline computer register of the leasehold Certificate of Title being CB47C/171. The Notice of Acceptance is a public document searchable at a LINZ processing centre or by licenced remote access to Landonline.