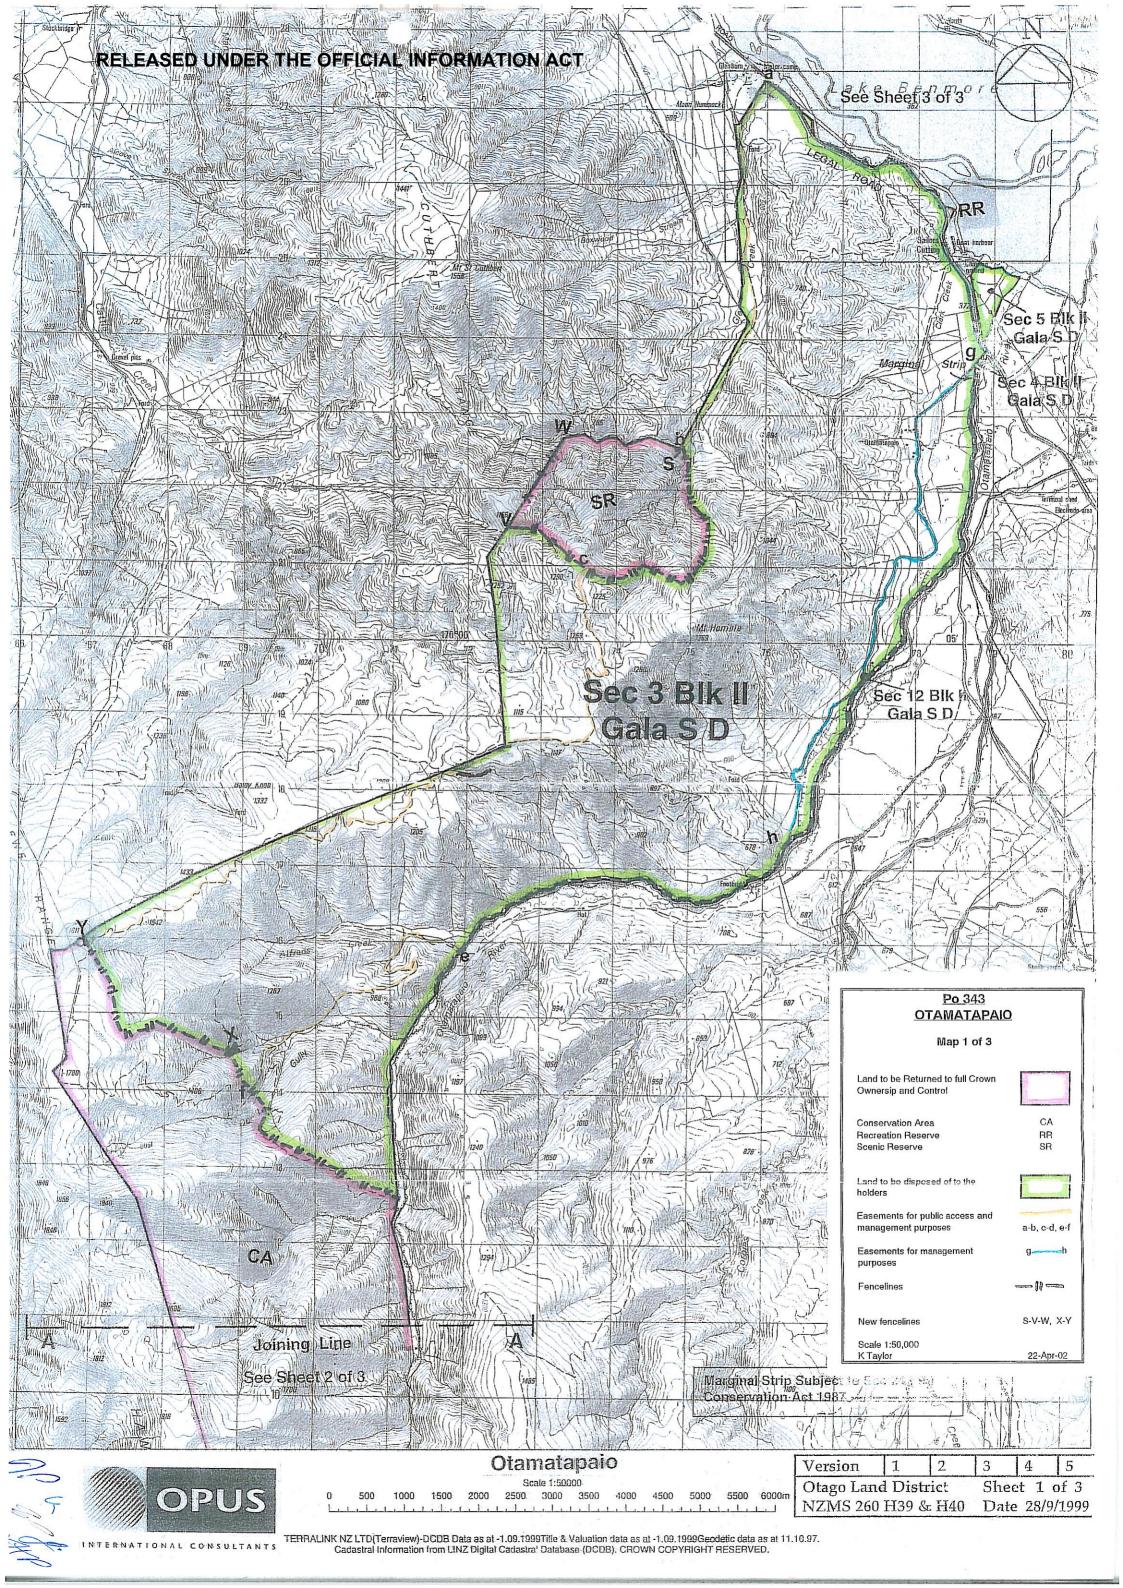

# Designations Plan - Map 1

A Designations Plan forms part of the Tenure Review Substantive Proposal. The attached plan is a copy of the Designations Plan included in the Substantive Proposal for the above review. The Substantive Proposal has been accepted by the Leaseholder.

A summary of the Substantive Proposal is available as part of a notice of acceptance document lodged for registration against the Landonline computer register of the leasehold Certificate of Title being OT12B/342. The Notice of Acceptance is a public document searchable at a LINZ processing centre or by licenced remote access to Landonline.