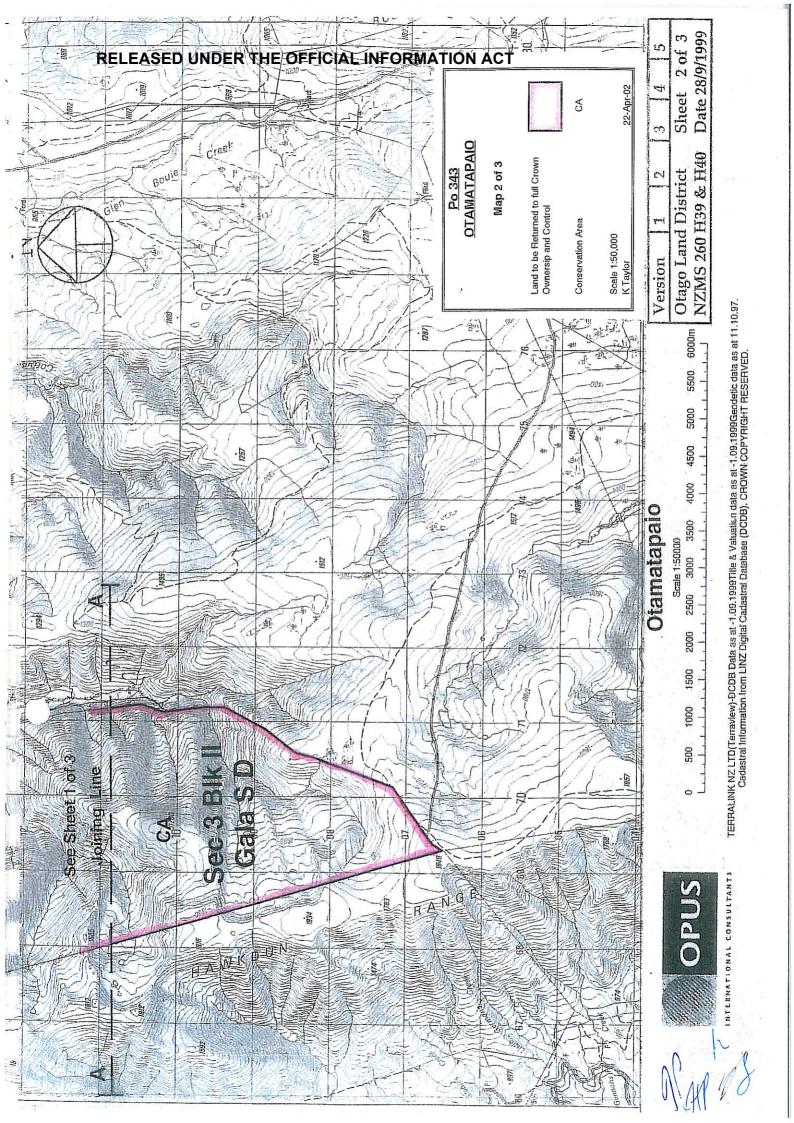

#### Crown Pastoral Land Tenure Review

## Lease name : OTAMATAPAIO

### Lease number: PO 343

# Designations Plan - Map 2

A Designations Plan forms part of the Tenure Review Substantive Proposal. The attached plan is a copy of the Designations Plan included in the Substantive Proposal for the above review. The Substantive Proposal has been accepted by the Leaseholder.

A summary of the Substantive Proposal is available as part of a notice of acceptance document lodged for registration against the Landonline computer register of the leasehold Certificate of Title beingOT12B/342. The Notice of Acceptance is a public document searchable at a LINZ processing centre or by licenced remote access to Landonline.