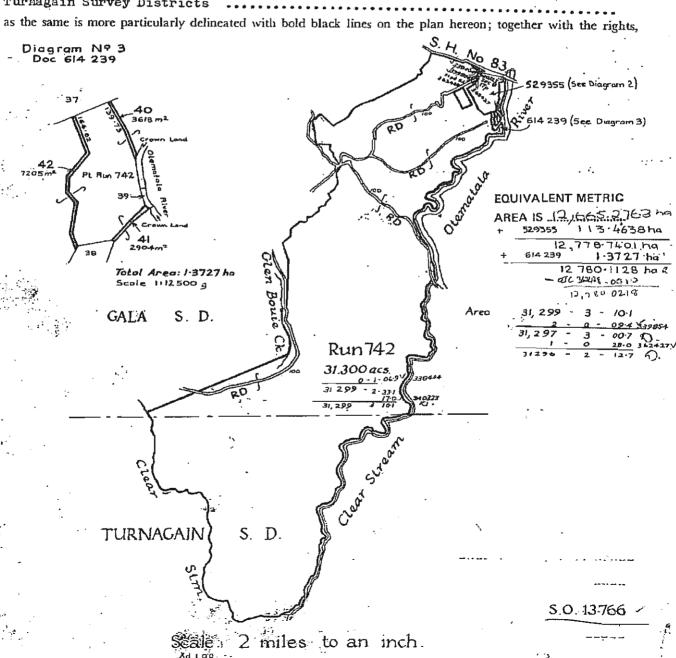

# OTEMATATA NO. 1 PASTORAL LEASE RECONCILLIATION OF AREA IN LEASE

|                                                                                                                                                                                     | <u>A</u>    | <u>Acres</u> | Roods | Perches     |
|-------------------------------------------------------------------------------------------------------------------------------------------------------------------------------------|-------------|--------------|-------|-------------|
| Run 742 CT 2C/585 (1.12.1964)                                                                                                                                                       | 31,300      |              |       |             |
| Less, Proclamation No. 338404 taking<br>1 rood 6.9 perches for the development<br>of water power (Benmore Power Project)<br>14. 3.1969 – SO 16562                                   |             | _            | 1.    | 6. <u>9</u> |
| Plus Proclamation No. 34023 proclaiming as closed road 17 perches which is now known as Section 8 Block VIII Gala Survey                                                            | 3           | 31,299       | 2.    | 33.1        |
| District and incorporating the land within the lease. 7. 5.1969. – SO 16562                                                                                                         | <del></del> |              | _     | 17.0        |
|                                                                                                                                                                                     | 3           | 1,299.       | 3.    | 10.1        |
| Less, Gazette Notice No. 339854 declaring 2 acres 9.4 perches to be taken for purposes of a road. 28.4 1969. – SO 16562                                                             | _           | 2.           | 0     | 9.4         |
| •                                                                                                                                                                                   | 3           | 1,297.       | 3.    | 00.7        |
| Gazette Notice No. 340318 declaring the land in Gazette Notice No. 339854 to be set apart for road from 28. 4.1969. 7. 5.1969. – SO 16562  Less Proclamation No. 362427 proclaiming | 3           | 1,297.       | 3,    | 00.7        |
| 1 acre 28 perches to be taken for the development of water power (Benmore Water Power Scheme). 2.11.1970. – SO 16781                                                                | -           | 1.           | 0.    | 28.0        |
|                                                                                                                                                                                     | 3           | 1,296.       | 2.    | 12.7        |

|                                                                                                                                                                                             | <u>Acres</u> | Roods | <u>Perches</u> | Hectares                      |
|---------------------------------------------------------------------------------------------------------------------------------------------------------------------------------------------|--------------|-------|----------------|-------------------------------|
| Carried Forward                                                                                                                                                                             | 31,296.      | 2.    | 12.7           |                               |
| Gazette Notice No. 364145 setting apart for electricity works (Benmore Water Power Scheme) the Crown Land described in Proclamation No. 362427 from and afte 30.11,1970. 7.12.1970 SO 16781 |              | 2.    | 12.7           |                               |
| Pursuant to Re-Appellation No. 518736/4, part of the land is now known as Section 50 (500m2) and Section 51 (2800m2) Block VIII Gala Survey District                                        | •            | 2.    | 12.7           | 12,665.2763                   |
| Plus Certificate of Alteration No. 529355 incorporating Sections 36, 37 and 49 Block VIII Gala Survey District. 7.2.1980. SO 17676,17746 & 18947                                            | k            |       |                | 113.4638                      |
| Plus, Certificate of Alteration No. 614239 incorporating Sections 40, 41 and 42 Block VIII Gala Survey District. 8. 5.1984.                                                                 | ĸ            |       |                | 12,7778.7401<br>12778<br>207. |
|                                                                                                                                                                                             |              |       |                | 12,780.1128                   |
| Area as per CT No.OT2C/585<br>Less, area as per reconciliation                                                                                                                              |              |       |                | 12,781.5401 ha<br>12,780.1128 |
| Difference                                                                                                                                                                                  |              |       |                | 1.4273 ha                     |
| The correct area is                                                                                                                                                                         |              |       |                | 12,780.1128 ha                |

#### **LEGAL DESCRIPTION**

The legal description is shown as Run 742 and Sections 50-51, Section 8, Sections 36-37, Section 49 and Sections 40-42 Block VIII Gala Survey District.

As parts of Run 742 have been taken for the purposes of a road and for the development of water power from Run 742, the description of this run should be amended to Part Run 742.

(hereinafter referred to as "the Lessee"), of the other part: WITNESSETH that, in consideration of the rent hereinalter reserved, and of the covenants, conditions, and agreements herein contained and implied, and on the part of the Lessee to be paid, observed, and performed, the Lessor doth hereby demise and lease unto the lessee, all that parcel of land containing by estimation 31,300 acres more or less, situated in the Land District of Otago, an , and being Run 742 Gala and

Turnagain Survey Districts

AND the Lessee doth hereby covenant with the Lessor as follows:

1. THAT without derogating from or restricting the covenants contained and implied in this lease and on the part of the Lessee to be performed or complied with the Lessee will not at any time during the said term depasture on the land hereby demised more than 63757 sheep which number shall not include more than 1500 breeding ewes nor more than 60 cattle which number shall not include more than 50 breeding cows PROVIDED HOWEVER that the Lessee may with the prior written consent of the Land Settlement Board carry such additional stock on such terms and conditions as may therein be specified subject nevertheless to the right of the Land Settlement Board to revoke or vary such consent at any time.