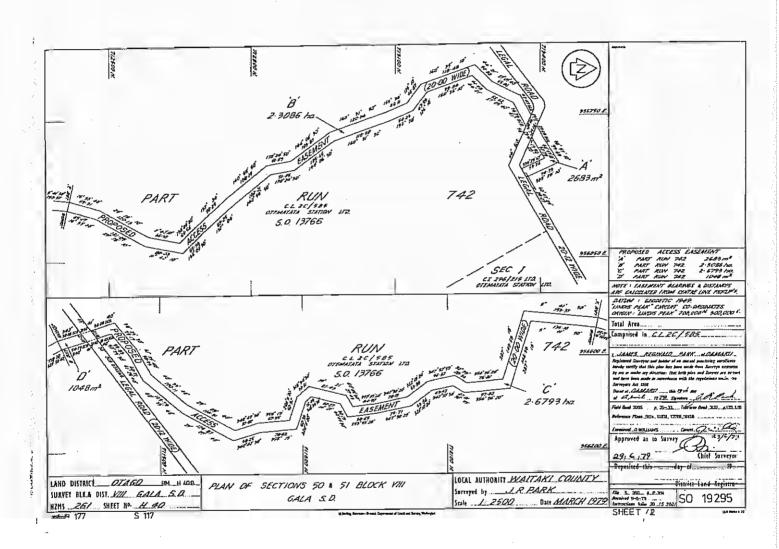

Scale

614239 Certificate of Alteration incorporating in the within lease sections 40,41 and 42 Block VIII Gala S.D. (1.3727 ha) with no increase in annual rental or stock limitation and certifying that the said sections are subject to deed of grant of easement contained in C.T. 6A/1277 - 8.5.1984 at 11.06 am

511103 Mortgage to The National Bank of New Zealand Limited - 15.2.1979 at 9.23 am

Deed of Easement embodied in Register OT6A/1277 - 28.2,1983 at 2.05 pm (affecting Section 36 and 37 Block VIII Gala Survey District and Section 40, 41, 42 Block VIII Gala Survey District)

511103 Mortgage to The National Bank of New Zealand Limited - 15.2.1979 at 9.23 am

Deed of Easement embodied in Register OT6A/1277 - 28.2.1983 at 2.05 pm (affecting Section 36 and 37 Block VIII Gala Survey District and Section 40, 41, 42 Block VIII Gala Survey District)