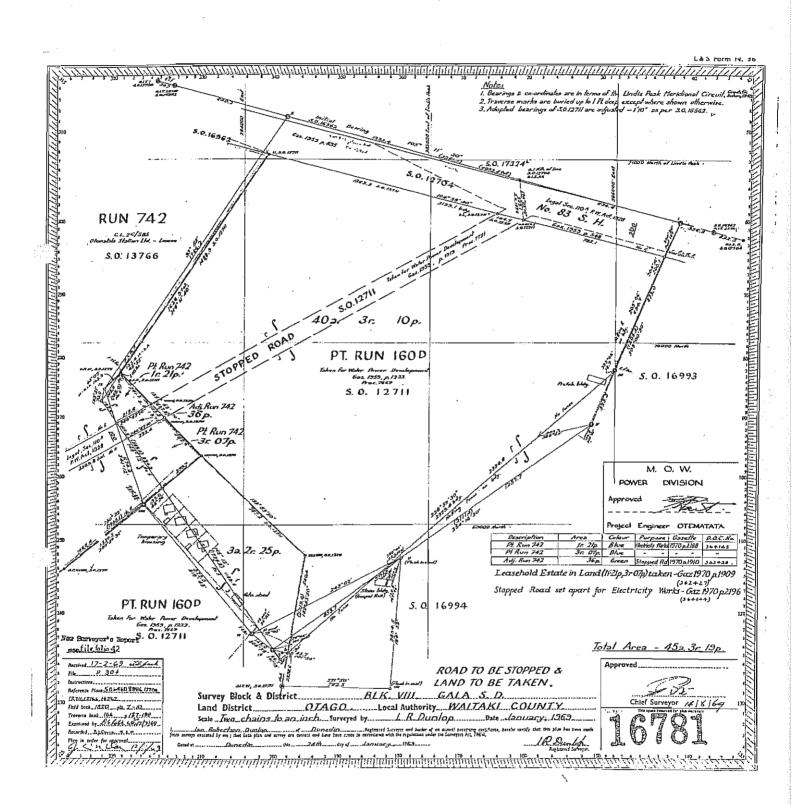

# OTEMATATA NO. 1 PASTORAL LEASE RECONCILLIATION OF AREA IN LEASE

|                                                                                                                                                                                     | <u>A</u>    | <u>Acres</u> | Roods | Perches     |
|-------------------------------------------------------------------------------------------------------------------------------------------------------------------------------------|-------------|--------------|-------|-------------|
| Run 742 CT 2C/585 (1.12.1964)                                                                                                                                                       | 31,300      |              |       |             |
| Less, Proclamation No. 338404 taking<br>1 rood 6.9 perches for the development<br>of water power (Benmore Power Project)<br>14. 3.1969 – SO 16562                                   |             | _            | 1.    | 6. <u>9</u> |
| Plus Proclamation No. 34023 proclaiming as closed road 17 perches which is now known as Section 8 Block VIII Gala Survey                                                            | 3           | 31,299       | 2.    | 33.1        |
| District and incorporating the land within the lease. 7. 5.1969. – SO 16562                                                                                                         | <del></del> |              | _     | 17.0        |
|                                                                                                                                                                                     | 3           | 1,299.       | 3.    | 10.1        |
| Less, Gazette Notice No. 339854 declaring 2 acres 9.4 perches to be taken for purposes of a road. 28.4 1969. – SO 16562                                                             | _           | 2.           | 0     | 9.4         |
| •                                                                                                                                                                                   | 3           | 1,297.       | 3.    | 00.7        |
| Gazette Notice No. 340318 declaring the land in Gazette Notice No. 339854 to be set apart for road from 28. 4.1969. 7. 5.1969. – SO 16562  Less Proclamation No. 362427 proclaiming | 3           | 1,297.       | 3,    | 00.7        |
| 1 acre 28 perches to be taken for the development of water power (Benmore Water Power Scheme). 2.11.1970. – SO 16781                                                                | -           | 1.           | 0.    | 28.0        |
|                                                                                                                                                                                     | 3           | 1,296.       | 2.    | 12.7        |

338404 Proclamation taking the leasehold estate in the part indicated on the plan hereon (1 rood 6.9 perches = 4221m<sup>2</sup>) for the development of water power (Benmore Power Project) - 14.3.1969 at 10.14 am and entered 22.9.1969 (as amended by Proclamation 345952)

362427 Proclamation proclaiming part of the leasehold estate indicated on the diagram hereon (1 acre 28 perches = \*\* 4755m2) to be taken for the development of water power (Benmore Water Power Scheme) - 2.11.1970 at 2.31 pm

362427 Proclamation proclaiming part of the leasehold estate indicated on the diagram hereon (1 acre 28 perches = 4755m2) to be taken for the development of water power (Benmore Water Power Scheme) - 2.11.1970 at 2.31 pm

7362427 Proclamation proclaiming part of the leasehold estate indicated on the diagram hereon (1 acre 28 perches) to be taken for the development of water power (Benmore Water Power Scheme)-2.11.1970 at 2.31 pm

## SCHEDULE

SCHEDULE
Orago LAND DISTRICT

ALL that piece of Crown land containing 1 rood 06.9 perches shated in Block VIII, Gala Survey District, Otago R.D., being part Run 742; as the same is more particularly delinended on the plan merked M.O.W. 22696 (S.O., 1657) deposited in the office of the Minister of Works at Wellington, and thereon coloured scepia, edged cronge.

SCHEDULE
OTAGO LAND DISTRICT
ALL those pieces of Crown land situated in Block VIII, Gela Survey District, Olago R.D., described as follows:

A. R. F. Belng

O 121 on 3 7 Paris Run 742.

As the state are more particularly delineated on the plan marked M.O.W. 24554 (S.O. 16781) deposited in the effice of the Minister of Works at Weilington, and thereou coloured blue.