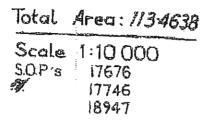

|                                                                                                                                                                                             | <u>Acres</u> | Roods | <u>Perches</u> | Hectares                      |
|---------------------------------------------------------------------------------------------------------------------------------------------------------------------------------------------|--------------|-------|----------------|-------------------------------|
| Carried Forward                                                                                                                                                                             | 31,296.      | 2.    | 12.7           |                               |
| Gazette Notice No. 364145 setting apart for electricity works (Benmore Water Power Scheme) the Crown Land described in Proclamation No. 362427 from and afte 30.11,1970. 7.12.1970 SO 16781 |              | 2.    | 12.7           |                               |
| Pursuant to Re-Appellation No. 518736/4, part of the land is now known as Section 50 (500m2) and Section 51 (2800m2) Block VIII Gala Survey District                                        | •            | 2.    | 12.7           | 12,665.2763                   |
| Plus Certificate of Alteration No. 529355 incorporating Sections 36, 37 and 49 Block VIII Gala Survey District. 7.2.1980. SO 17676,17746 & 18947                                            | k            |       |                | 113.4638                      |
| Plus, Certificate of Alteration No. 614239 incorporating Sections 40, 41 and 42 Block VIII Gala Survey District. 8. 5.1984.                                                                 | ĸ            |       |                | 12,7778.7401<br>12778<br>207. |
|                                                                                                                                                                                             |              |       |                | 12,780.1128                   |
| Area as per CT No.OT2C/585<br>Less, area as per reconciliation                                                                                                                              |              |       |                | 12,781.5401 ha<br>12,780.1128 |
| Difference                                                                                                                                                                                  |              |       |                | 1.4273 ha                     |
| The correct area is                                                                                                                                                                         |              |       |                | 12,780.1128 ha                |

S.H. No. 83 DIAGRAM No.2 Doc 529355 5-2187M 36 5-94511 37 102-30 ha Total Area 113:4638 ha

> 590817 Certificate of alteration certifying Sections 36 and 37 Block VIII Gala District (herein) subject to deed of grant of easement contained in C.T. 6A/1277 -28.2.1983 at 2.5 pm