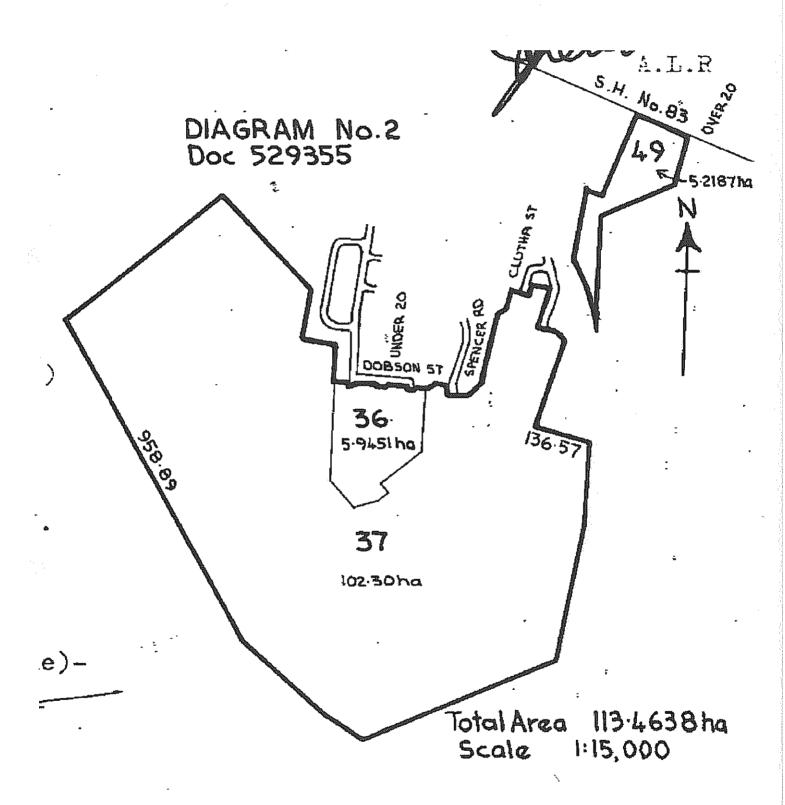

A.L.R. Part of the within land is now known as Section 50 (500m²) and Section 51 (2800m²) Block VIII

Gala Survey District See Re-appellation 518736/4

529355 Certificate of Alteration incor orating in the within lease Sections 36, 37 and 49 Block VIII Gala District (113.4638ha) with no increase in Annual rent or Stock Limitation 7.2.1980 at 11.01am

S.H. No. 83 DIAGRAM No.2 Doc 529355 5-2187M 36 5-94511 37 102-30 ha Total Area 113:4638 ha

> 590817 Certificate of alteration certifying Sections 36 and 37 Block VIII Gala District (herein) subject to deed of grant of easement contained in C.T. 6A/1277 -28.2.1983 at 2.5 pm