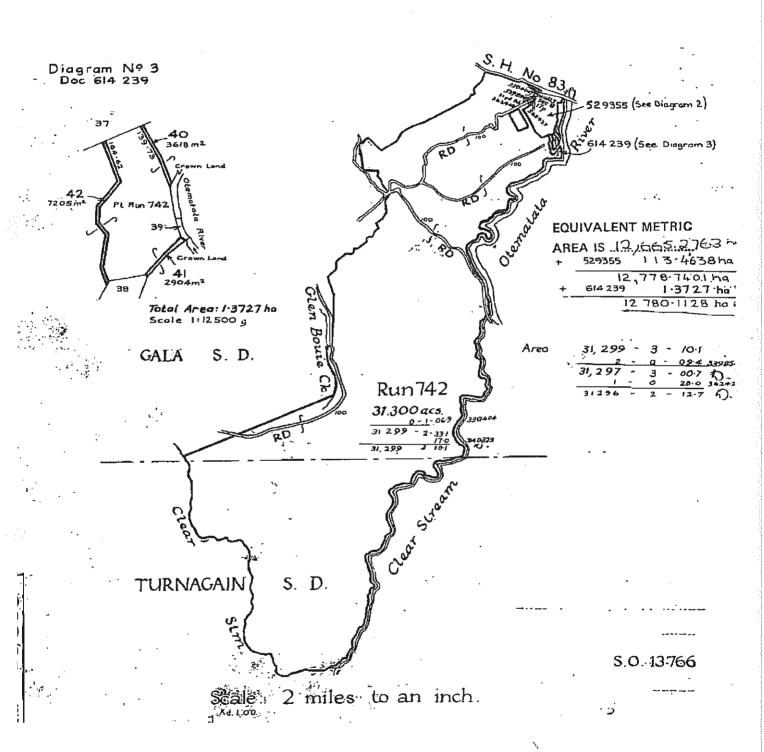

# OTEMATATA NO. 1 PASTORAL LEASE RECONCILLIATION OF AREA IN LEASE

|                                                                                                                                                                                     | <u>A</u>    | <u>Acres</u> | Roods | Perches     |
|-------------------------------------------------------------------------------------------------------------------------------------------------------------------------------------|-------------|--------------|-------|-------------|
| Run 742 CT 2C/585 (1.12.1964)                                                                                                                                                       | 31,300      |              |       |             |
| Less, Proclamation No. 338404 taking<br>1 rood 6.9 perches for the development<br>of water power (Benmore Power Project)<br>14. 3.1969 – SO 16562                                   |             | _            | 1.    | 6. <u>9</u> |
| Plus Proclamation No. 34023 proclaiming as closed road 17 perches which is now known as Section 8 Block VIII Gala Survey                                                            | 3           | 31,299       | 2.    | 33.1        |
| District and incorporating the land within the lease. 7. 5.1969. – SO 16562                                                                                                         | <del></del> |              | _     | 17.0        |
|                                                                                                                                                                                     | 3           | 1,299.       | 3.    | 10.1        |
| Less, Gazette Notice No. 339854 declaring 2 acres 9.4 perches to be taken for purposes of a road. 28.4 1969. – SO 16562                                                             | _           | 2.           | 0     | 9.4         |
| •                                                                                                                                                                                   | 3           | 1,297.       | 3.    | 00.7        |
| Gazette Notice No. 340318 declaring the land in Gazette Notice No. 339854 to be set apart for road from 28. 4.1969. 7. 5.1969. – SO 16562  Less Proclamation No. 362427 proclaiming | 3           | 1,297.       | 3,    | 00.7        |
| 1 acre 28 perches to be taken for the development of water power (Benmore Water Power Scheme). 2.11.1970. – SO 16781                                                                | -           | 1.           | 0.    | 28.0        |
|                                                                                                                                                                                     | 3           | 1,296.       | 2.    | 12.7        |

|                                                                                                                                                                                             | <u>Acres</u> | Roods | <u>Perches</u> | Hectares                      |
|---------------------------------------------------------------------------------------------------------------------------------------------------------------------------------------------|--------------|-------|----------------|-------------------------------|
| Carried Forward                                                                                                                                                                             | 31,296.      | 2.    | 12.7           |                               |
| Gazette Notice No. 364145 setting apart for electricity works (Benmore Water Power Scheme) the Crown Land described in Proclamation No. 362427 from and afte 30.11,1970. 7.12.1970 SO 16781 |              | 2.    | 12.7           |                               |
| Pursuant to Re-Appellation No. 518736/4, part of the land is now known as Section 50 (500m2) and Section 51 (2800m2) Block VIII Gala Survey District                                        | •            | 2.    | 12.7           | 12,665.2763                   |
| Plus Certificate of Alteration No. 529355 incorporating Sections 36, 37 and 49 Block VIII Gala Survey District. 7.2.1980. SO 17676,17746 & 18947                                            | k            |       |                | 113.4638                      |
| Plus, Certificate of Alteration No. 614239 incorporating Sections 40, 41 and 42 Block VIII Gala Survey District. 8. 5.1984.                                                                 | ĸ            |       |                | 12,7778.7401<br>12778<br>207. |
|                                                                                                                                                                                             |              |       |                | 12,780.1128                   |
| Area as per CT No.OT2C/585<br>Less, area as per reconciliation                                                                                                                              |              |       |                | 12,781.5401 ha<br>12,780.1128 |
| Difference                                                                                                                                                                                  |              |       |                | 1.4273 ha                     |
| The correct area is                                                                                                                                                                         |              |       |                | 12,780.1128 ha                |

(hereinafter referred to as "the Lessee"), of the other part: WITNESSETH that, in consideration of the rent hereinalter reserved, and of the covenants, conditions, and agreements herein contained and implied, and on the part of the Lessee to be paid, observed, and performed, the Lessor doth hereby demise and lease unto the lessee, all that parcel of land containing by estimation 31,300 acres more or less, situated in the Land District of Otago, an , and being Run 742 Gala and