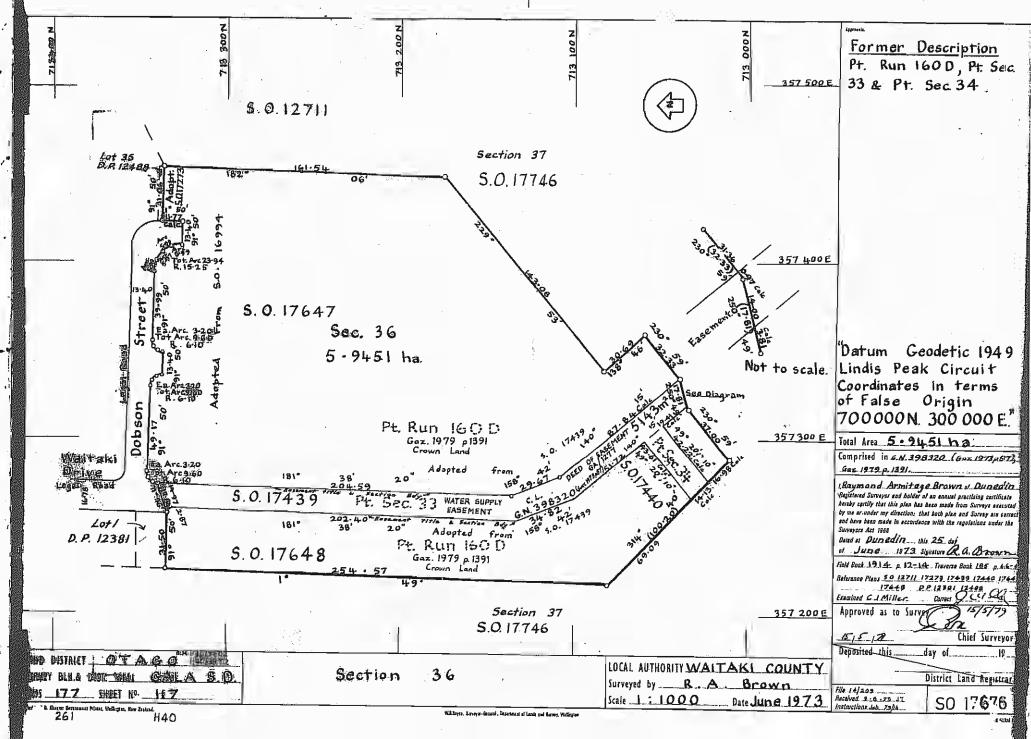

S.H. No. 83 DIAGRAM No.2 Doc 529355 5-2187M 36 5-94511 37 102-30 ha Total Area 113:4638 ha

> 590817 Certificate of alteration certifying Sections 36 and 37 Block VIII Gala District (herein) subject to deed of grant of easement contained in C.T. 6A/1277 -28.2.1983 at 2.5 pm