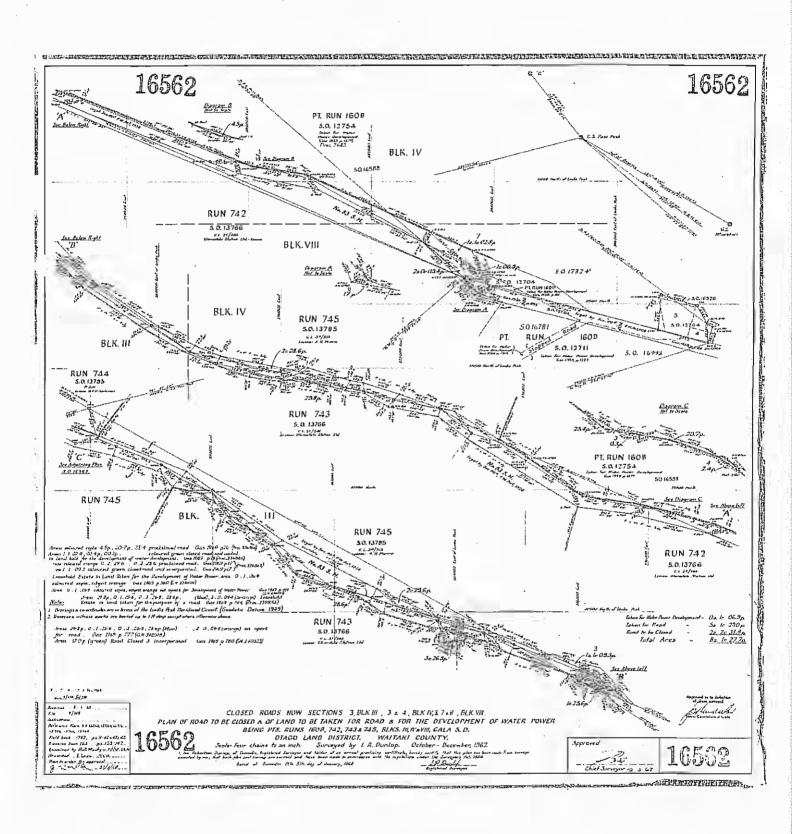

# OTEMATATA NO. 1 PASTORAL LEASE RECONCILLIATION OF AREA IN LEASE

|                                                                                                                                                                                     | <u>A</u>    | <u>Acres</u> | Roods | Perches     |
|-------------------------------------------------------------------------------------------------------------------------------------------------------------------------------------|-------------|--------------|-------|-------------|
| Run 742 CT 2C/585 (1.12.1964)                                                                                                                                                       | 31,300      |              |       |             |
| Less, Proclamation No. 338404 taking<br>1 rood 6.9 perches for the development<br>of water power (Benmore Power Project)<br>14. 3.1969 – SO 16562                                   |             | _            | 1.    | 6. <u>9</u> |
| Plus Proclamation No. 34023 proclaiming as closed road 17 perches which is now known as Section 8 Block VIII Gala Survey                                                            | 3           | 31,299       | 2.    | 33.1        |
| District and incorporating the land within the lease. 7. 5.1969. – SO 16562                                                                                                         | <del></del> |              | _     | 17.0        |
|                                                                                                                                                                                     | 3           | 1,299.       | 3.    | 10.1        |
| Less, Gazette Notice No. 339854 declaring 2 acres 9.4 perches to be taken for purposes of a road. 28.4 1969. – SO 16562                                                             | _           | 2.           | 0     | 9.4         |
| •                                                                                                                                                                                   | 3           | 1,297.       | 3.    | 00.7        |
| Gazette Notice No. 340318 declaring the land in Gazette Notice No. 339854 to be set apart for road from 28. 4.1969. 7. 5.1969. – SO 16562  Less Proclamation No. 362427 proclaiming | 3           | 1,297.       | 3,    | 00.7        |
| 1 acre 28 perches to be taken for the development of water power (Benmore Water Power Scheme). 2.11.1970. – SO 16781                                                                | -           | 1.           | 0.    | 28.0        |
|                                                                                                                                                                                     | 3           | 1,296.       | 2.    | 12.7        |

331405 Compensation Certificate pursuant to fill 1950 17 of the Public Works The Amerit Act 1948 - 5.9.1958

Thomas. R.

340323 Froclamation proclaiming as closed the road indicated on the plan hereon (17 perches) which is now known as Section 8 Block VIII Gala District and incorporating the same in the within Lease - 7.5.1969 at 11.39 am

SEE ONLY 343009

E-foliave. -s ALR 15.7.1969

MWP 09016330

Ach 11 39

Document No. 340323

Land & Deeds, C.P.O., DUNEDIN.

The Chief Surveyor, DUNEDIN.

The Proclamation in N.Z. Gazette of 73/4.6. (S.O./3/34...) closes road or street, and grants same to adjoining owners.

To District Land Registrar

Descriptions are as above.

R.C. Petre Chief Surveyor per: D. E. L.

More

Extract from N.Z. Gugene, 23 April 1969, No. 24, page 780

Road Closed and Vested and Road Closed and Incorporated in Tease in Perpetulty in Block VI, Kuraw Survey District, and Road Closed and Incorporated in Partirial Lease in Block VIII, Gula Survey District

Block VIII. Cale Survey Blurie;

PURSUANT to section 29 of the Public Works Amendment Act 1948, the Minister of Works bereby produing that the road described in the Schedule herolo is chosed; and declares that the road first, escendily, and inhelly, described in the said Schedule shell, yet, in Omenatus Snather, Idd. a duly incorporated crumpary having its registered office at Dunedin, subject to the reservations and conditions imposed by section 39 of the locative though and conditions imposed by section 39 of the locative that he road champing described in the said Schedule shell be incorporated from the said Schedule shell be incorporated beautiful to the said Schedule shell be incorporated beautiful to the said Schedule shell be incorporated in the said schedule shell be incorporated in Line and the said Schedule shell be incorporated in castical teached in the said Schedule shell be incorporated in castical teacher the said Schedule shell be incorporated in castical teacher the said Schedule shell be incorporated in castical teacher the said Schedule shell be incorporated in castical teacher the said Schedule shell be incorporated in castical teacher. P. 304 recorded in remitter that Schedule shell be incorporated in said Schedule shell be incorporated in the said Schedule shell she said Schedule shell be incorporated in the said Schedule shel

green.

All that piece of road containing 17.0 parches shunted in All that piece of road containing 17.0 parches shunted in All that green for the particularly defined on the plan marked N.O.W. 22696 (S.O. 16562), deposited in the Office of the Minister of Works at Wedington, and therem ordated green.