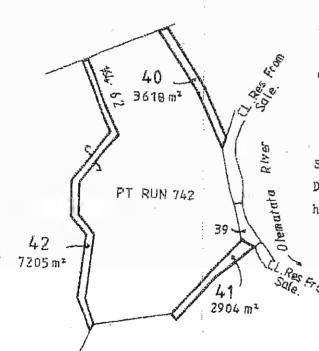

# OTEMATATA NO. 1 PASTORAL LEASE RECONCILLIATION OF AREA IN LEASE

|                                                                                                                                                                                     | <u>A</u>    | <u>Acres</u> | Roods | Perches     |
|-------------------------------------------------------------------------------------------------------------------------------------------------------------------------------------|-------------|--------------|-------|-------------|
| Run 742 CT 2C/585 (1.12.1964)                                                                                                                                                       | 31,300      |              |       |             |
| Less, Proclamation No. 338404 taking<br>1 rood 6.9 perches for the development<br>of water power (Benmore Power Project)<br>14. 3.1969 – SO 16562                                   |             | _            | 1.    | 6. <u>9</u> |
| Plus Proclamation No. 34023 proclaiming as closed road 17 perches which is now known as Section 8 Block VIII Gala Survey                                                            | 3           | 31,299       | 2.    | 33.1        |
| District and incorporating the land within the lease. 7. 5.1969. – SO 16562                                                                                                         | <del></del> |              | _     | 17.0        |
|                                                                                                                                                                                     | 3           | 1,299.       | 3.    | 10.1        |
| Less, Gazette Notice No. 339854 declaring 2 acres 9.4 perches to be taken for purposes of a road. 28.4 1969. – SO 16562                                                             | _           | 2.           | 0     | 9.4         |
| •                                                                                                                                                                                   | 3           | 1,297.       | 3.    | 00.7        |
| Gazette Notice No. 340318 declaring the land in Gazette Notice No. 339854 to be set apart for road from 28. 4.1969. 7. 5.1969. – SO 16562  Less Proclamation No. 362427 proclaiming | 3           | 1,297.       | 3,    | 00.7        |
| 1 acre 28 perches to be taken for the development of water power (Benmore Water Power Scheme). 2.11.1970. – SO 16781                                                                | -           | 1.           | 0.    | 28.0        |
|                                                                                                                                                                                     | 3           | 1,296.       | 2.    | 12.7        |

|                                                                                                                                                                                             | <u>Acres</u> | Roods | <u>Perches</u> | Hectares                      |
|---------------------------------------------------------------------------------------------------------------------------------------------------------------------------------------------|--------------|-------|----------------|-------------------------------|
| Carried Forward                                                                                                                                                                             | 31,296.      | 2.    | 12.7           |                               |
| Gazette Notice No. 364145 setting apart for electricity works (Benmore Water Power Scheme) the Crown Land described in Proclamation No. 362427 from and afte 30.11,1970. 7.12.1970 SO 16781 |              | 2.    | 12.7           |                               |
| Pursuant to Re-Appellation No. 518736/4, part of the land is now known as Section 50 (500m2) and Section 51 (2800m2) Block VIII Gala Survey District                                        | •            | 2.    | 12.7           | 12,665.2763                   |
| Plus Certificate of Alteration No. 529355 incorporating Sections 36, 37 and 49 Block VIII Gala Survey District. 7.2.1980. SO 17676,17746 & 18947                                            | k            |       |                | 113.4638                      |
| Plus, Certificate of Alteration No. 614239 incorporating Sections 40, 41 and 42 Block VIII Gala Survey District. 8. 5.1984.                                                                 | ĸ            |       |                | 12,7778.7401<br>12778<br>207. |
|                                                                                                                                                                                             |              |       |                | 12,780.1128                   |
| Area as per CT No.OT2C/585<br>Less, area as per reconciliation                                                                                                                              |              |       |                | 12,781.5401 ha<br>12,780.1128 |
| Difference                                                                                                                                                                                  |              |       |                | 1.4273 ha                     |
| The correct area is                                                                                                                                                                         |              |       |                | 12,780.1128 ha                |

#### **LEGAL DESCRIPTION**

The legal description is shown as Run 742 and Sections 50-51, Section 8, Sections 36-37, Section 49 and Sections 40-42 Block VIII Gala Survey District.

As parts of Run 742 have been taken for the purposes of a road and for the development of water power from Run 742, the description of this run should be amended to Part Run 742.