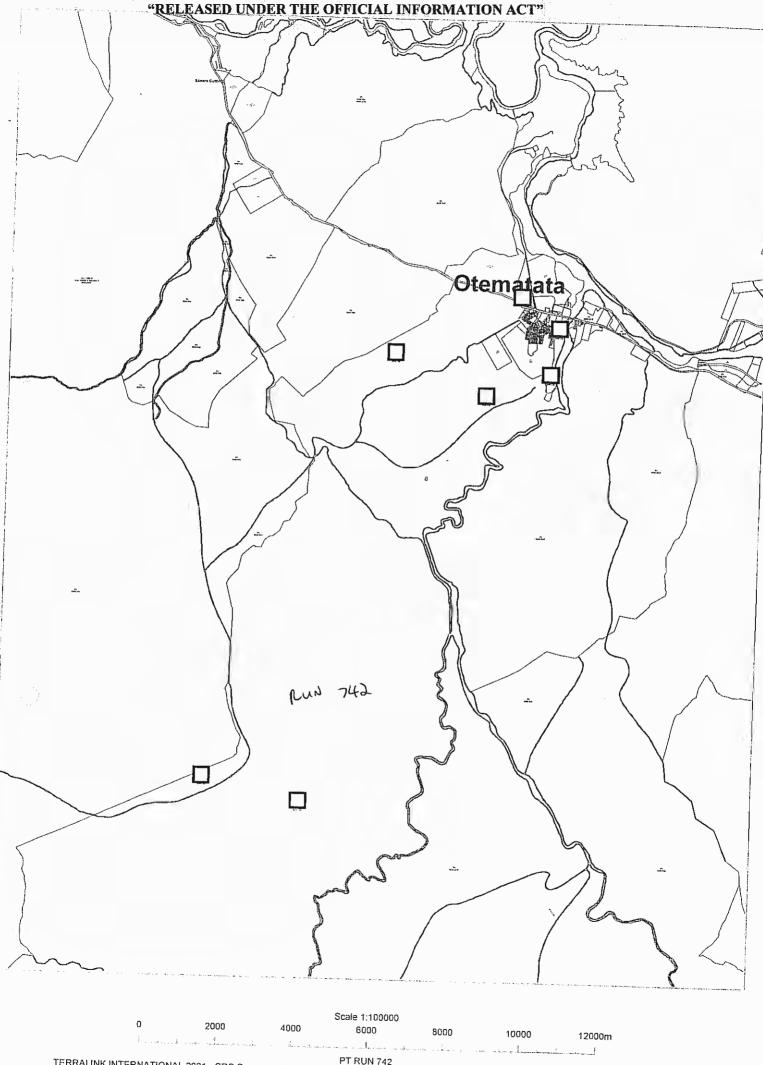

# OTEMATATA NO. 1 PASTORAL LEASE RECONCILLIATION OF AREA IN LEASE

|                                                                                                                                                                                     | <u>A</u>    | <u>Acres</u> | Roods | Perches     |
|-------------------------------------------------------------------------------------------------------------------------------------------------------------------------------------|-------------|--------------|-------|-------------|
| Run 742 CT 2C/585 (1.12.1964)                                                                                                                                                       | 31,300      |              |       |             |
| Less, Proclamation No. 338404 taking<br>1 rood 6.9 perches for the development<br>of water power (Benmore Power Project)<br>14. 3.1969 – SO 16562                                   |             | _            | 1.    | 6. <u>9</u> |
| Plus Proclamation No. 34023 proclaiming as closed road 17 perches which is now known as Section 8 Block VIII Gala Survey                                                            | 3           | 31,299       | 2.    | 33.1        |
| District and incorporating the land within the lease. 7. 5.1969. – SO 16562                                                                                                         | <del></del> |              | _     | 17.0        |
|                                                                                                                                                                                     | 3           | 1,299.       | 3.    | 10.1        |
| Less, Gazette Notice No. 339854 declaring 2 acres 9.4 perches to be taken for purposes of a road. 28.4 1969. – SO 16562                                                             | _           | 2.           | 0     | 9.4         |
| •                                                                                                                                                                                   | 3           | 1,297.       | 3.    | 00.7        |
| Gazette Notice No. 340318 declaring the land in Gazette Notice No. 339854 to be set apart for road from 28. 4.1969. 7. 5.1969. – SO 16562  Less Proclamation No. 362427 proclaiming | 3           | 1,297.       | 3,    | 00.7        |
| 1 acre 28 perches to be taken for the development of water power (Benmore Water Power Scheme). 2.11.1970. – SO 16781                                                                | -           | 1.           | 0.    | 28.0        |
|                                                                                                                                                                                     | 3           | 1,296.       | 2.    | 12.7        |

#### **LEGAL DESCRIPTION**

The legal description is shown as Run 742 and Sections 50-51, Section 8, Sections 36-37, Section 49 and Sections 40-42 Block VIII Gala Survey District.

As parts of Run 742 have been taken for the purposes of a road and for the development of water power from Run 742, the description of this run should be amended to Part Run 742.