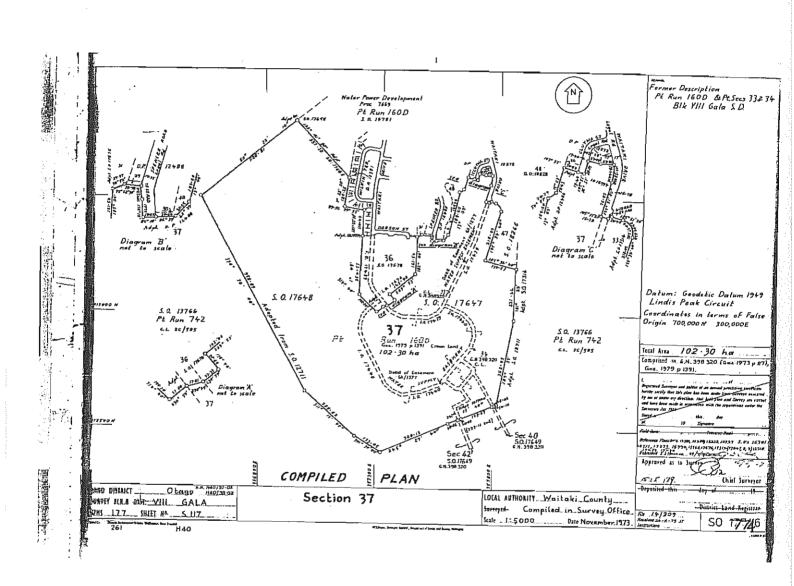

A.L.R. Part of the within land is now known as Section 50 (500m²) and Section 51 (2800m²) Block VIII

Gala Survey District See Re-appellation 518736/4

529355 Certificate of Alteration incor orating in the within lease Sections 36, 37 and 49 Block VIII Gala District (113.4638ha) with no increase in Annual rent or Stock Limitation 7.2.1980 at 11.01am

S.H. No. 83 DIAGRAM No.2 Doc 529355 5-2187M 36 5-94511 37 102-30 ha Total Area 113:4638 ha

> 590817 Certificate of alteration certifying Sections 36 and 37 Block VIII Gala District (herein) subject to deed of grant of easement contained in C.T. 6A/1277 -28.2.1983 at 2.5 pm