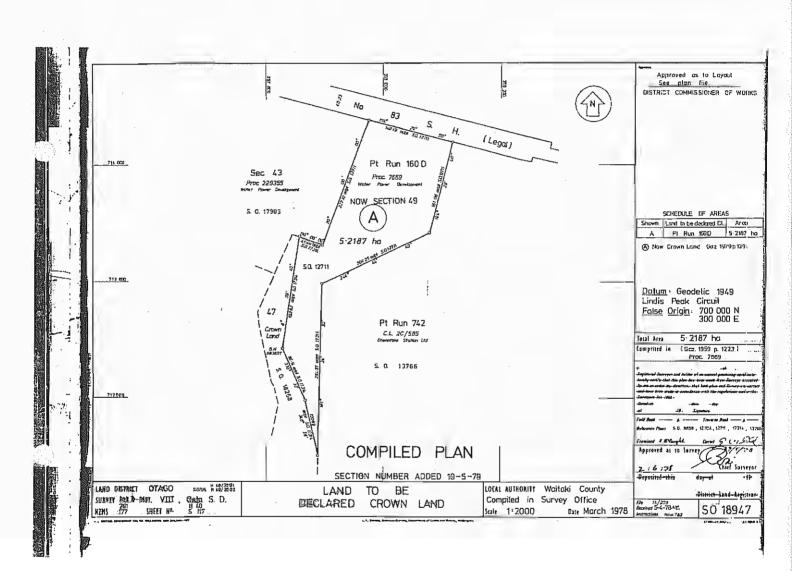

A.L.R. Part of the within land is now known as Section 50 (500m²) and Section 51 (2800m²) Block VIII

Gala Survey District See Re-appellation 518736/4

529355 Certificate of Alteration incor orating in the within lease Sections 36, 37 and 49 Block VIII Gala District (113.4638ha) with no increase in Annual rent or Stock Limitation 7.2.1980 at 11.01am

S.H. No. 83 DIAGRAM No.2 Doc 529355 5-2187M 36 5-94511 37 102-30 ha Total Area 113:4638 ha

> 590817 Certificate of alteration certifying Sections 36 and 37 Block VIII Gala District (herein) subject to deed of grant of easement contained in C.T. 6A/1277 -28.2.1983 at 2.5 pm