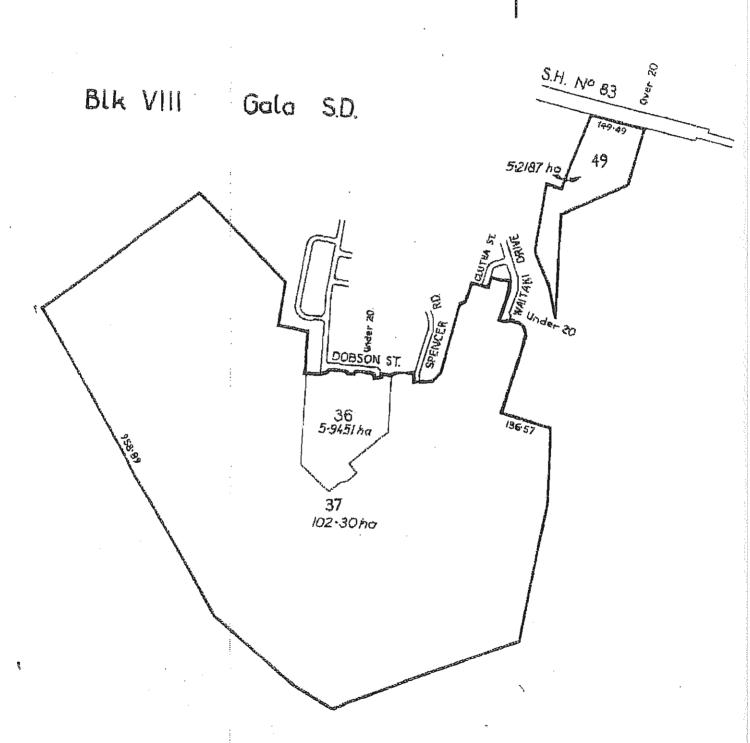

S.H. No. 83 DIAGRAM No.2 Doc 529355 5-2187M 36 5-94511 37 102-30 ha Total Area 113:4638 ha

> 590817 Certificate of alteration certifying Sections 36 and 37 Block VIII Gala District (herein) subject to deed of grant of easement contained in C.T. 6A/1277 -28.2.1983 at 2.5 pm