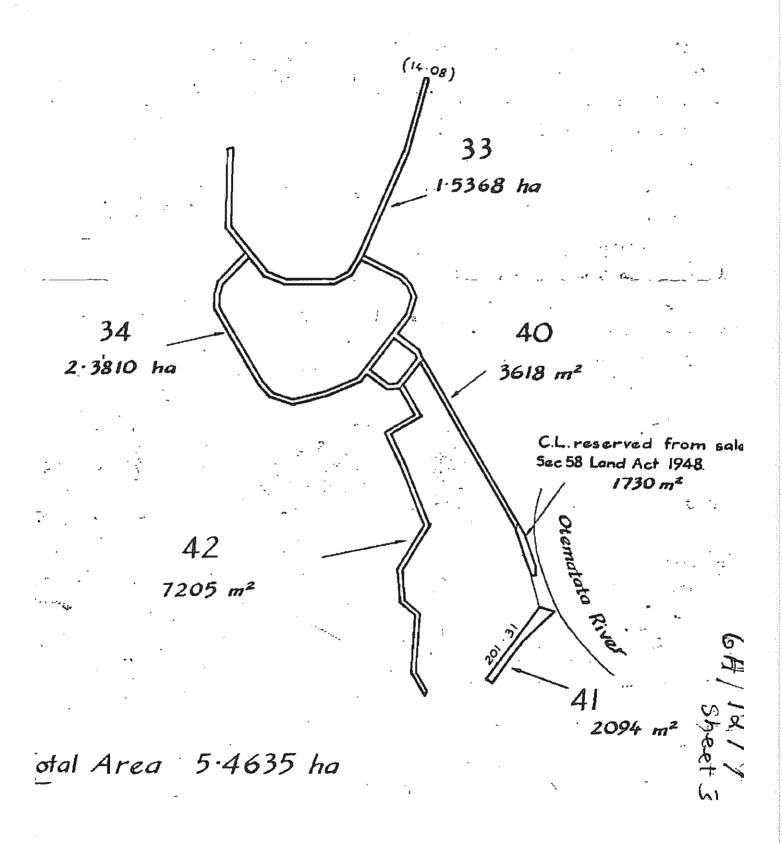

Scale

614239 Certificate of Alteration incorporating in the within lease sections 40,41 and 42 Block VIII Gala S.D. (1.3727 ha) with no increase in annual rental or stock limitation and certifying that the said sections are subject to deed of grant of easement contained in C.T. 6A/1277 - 8.5.1984 at 11.06 am