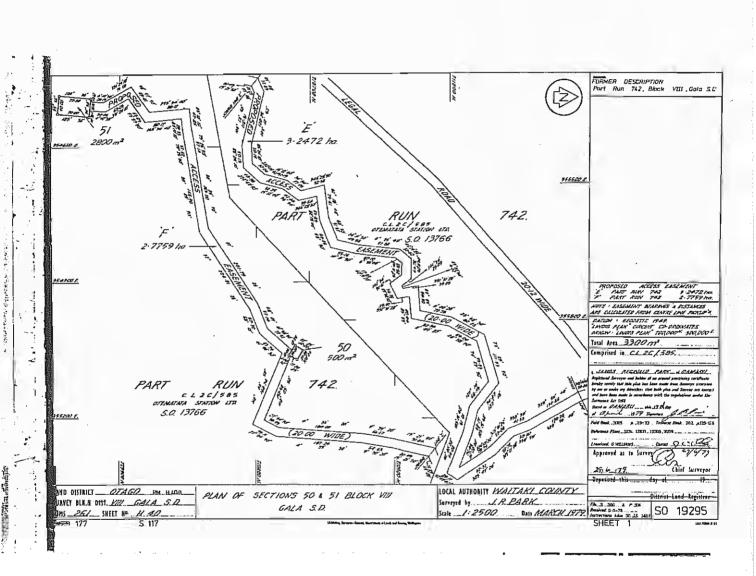

A.L.R. Part of the within land is now known as Section 50 (500m²) and Section 51 (2800m²) Block VIII

Gala Survey District See Re-appellation 518736/4

529355 Certificate of Alteration incor orating in the within lease Sections 36, 37 and 49 Block VIII Gala District (113.4638ha) with no increase in Annual rent or Stock Limitation 7.2.1980 at 11.01am

S.H. No. 83 DIAGRAM No.2 Doc 529355 5-2187M 36 5-94511 37 102-30 ha Total Area 113:4638 ha

> 590817 Certificate of alteration certifying Sections 36 and 37 Block VIII Gala District (herein) subject to deed of grant of easement contained in C.T. 6A/1277 -28.2.1983 at 2.5 pm

|                                                                                                                                                                                             | <u>Acres</u> | Roods | <u>Perches</u> | Hectares                      |
|---------------------------------------------------------------------------------------------------------------------------------------------------------------------------------------------|--------------|-------|----------------|-------------------------------|
| Carried Forward                                                                                                                                                                             | 31,296.      | 2.    | 12.7           |                               |
| Gazette Notice No. 364145 setting apart for electricity works (Benmore Water Power Scheme) the Crown Land described in Proclamation No. 362427 from and afte 30.11,1970. 7.12.1970 SO 16781 |              | 2.    | 12.7           |                               |
| Pursuant to Re-Appellation No. 518736/4, part of the land is now known as Section 50 (500m2) and Section 51 (2800m2) Block VIII Gala Survey District                                        | •            | 2.    | 12.7           | 12,665.2763                   |
| Plus Certificate of Alteration No. 529355 incorporating Sections 36, 37 and 49 Block VIII Gala Survey District. 7.2.1980. SO 17676,17746 & 18947                                            | k            |       |                | 113.4638                      |
| Plus, Certificate of Alteration No. 614239 incorporating Sections 40, 41 and 42 Block VIII Gala Survey District. 8. 5.1984.                                                                 | ĸ            |       |                | 12,7778.7401<br>12778<br>207. |
|                                                                                                                                                                                             |              |       |                | 12,780.1128                   |
| Area as per CT No.OT2C/585<br>Less, area as per reconciliation                                                                                                                              |              |       |                | 12,781.5401 ha<br>12,780.1128 |
| Difference                                                                                                                                                                                  |              |       |                | 1.4273 ha                     |
| The correct area is                                                                                                                                                                         |              |       |                | 12,780.1128 ha                |