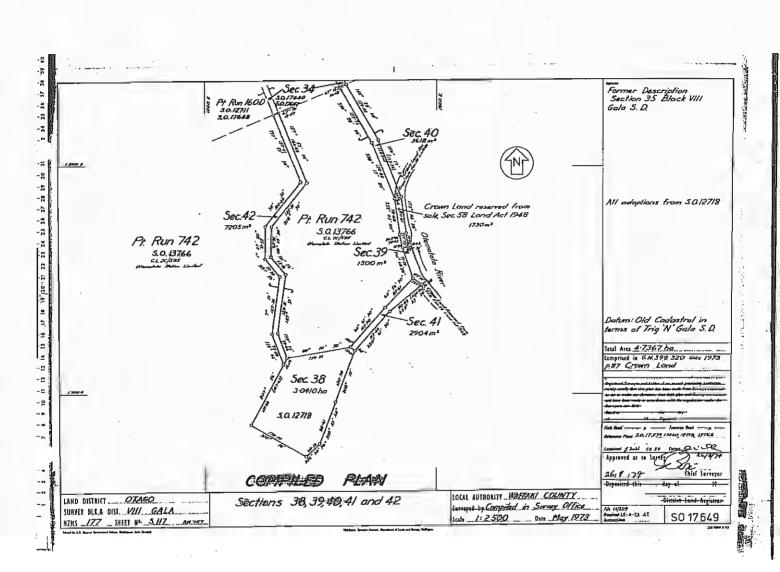

A.L.R. Part of the within land is now known as Section 50 (500m²) and Section 51 (2800m²) Block VIII

Gala Survey District See Re-appellation 518736/4

529355 Certificate of Alteration incor orating in the within lease Sections 36, 37 and 49 Block VIII Gala District (113.4638ha) with no increase in Annual rent or Stock Limitation 7.2.1980 at 11.01am

S.H. No. 83 DIAGRAM No.2 Doc 529355 5-2187M 36 5-94511 37 102-30 ha Total Area 113:4638 ha

> 590817 Certificate of alteration certifying Sections 36 and 37 Block VIII Gala District (herein) subject to deed of grant of easement contained in C.T. 6A/1277 -28.2.1983 at 2.5 pm