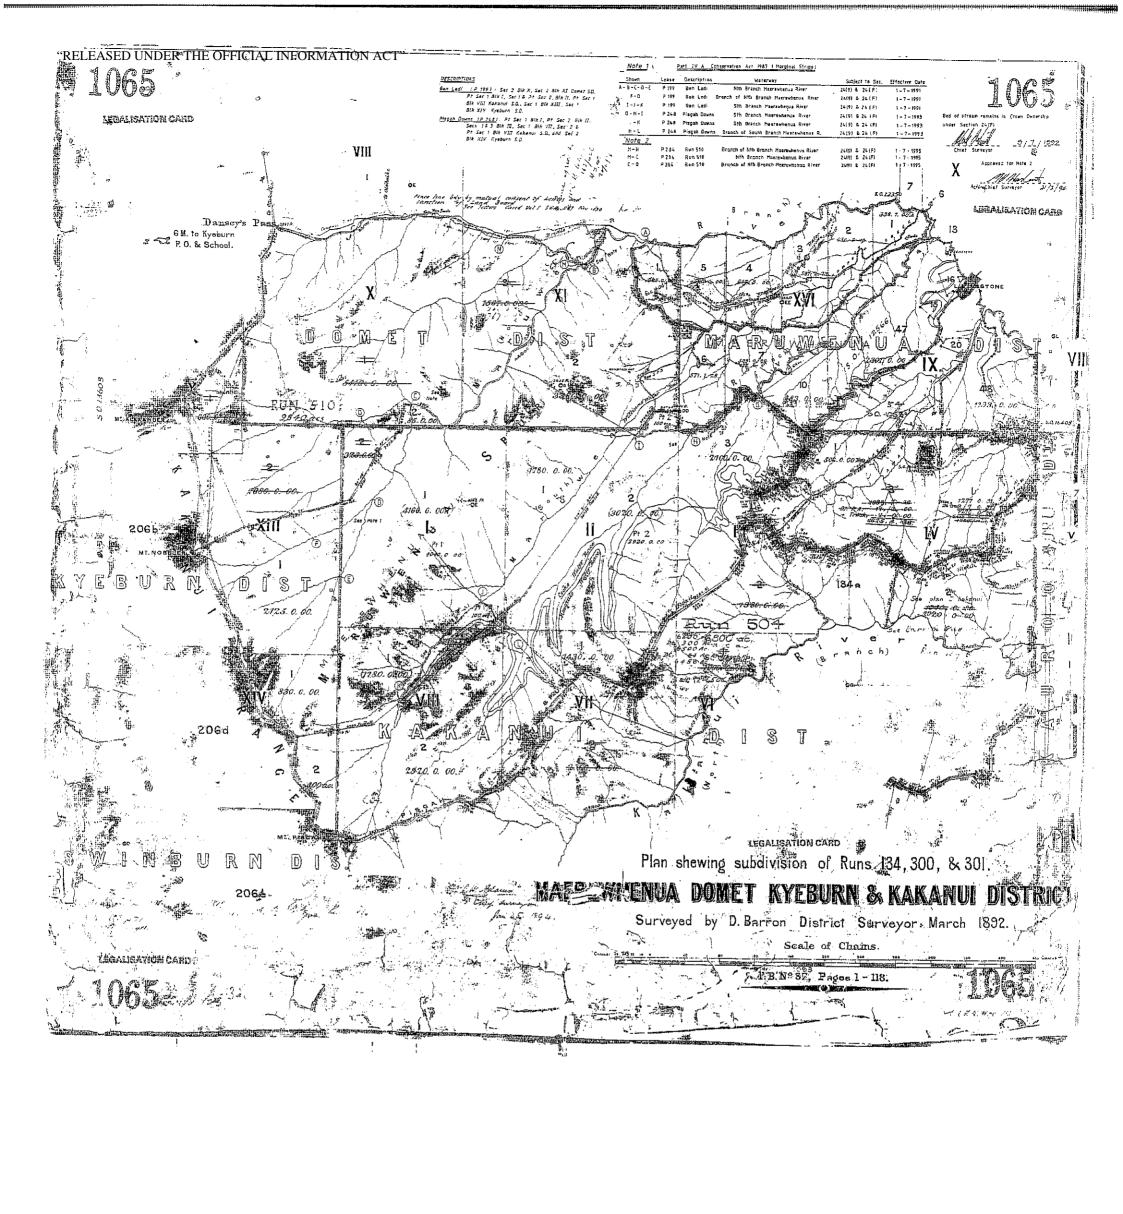

Details of incomplete actions requiring completion by the CCPO or other party:

The lease boundaries and hence area shown on the certificate of title are derived from a modification of SO 1065.

A former lessee wanted to have the lease tenure reviewed but his request was subsequently declined.

Land for marginal strips along South Branch of Maerewhenua River as shown marked G-H-I, J-K and H-L on SO 1065 [Note: not recorded on register volume OT386/139] pursuant to Section 24(9) and (F) Conservation Act 1987 was removed from the lease on renewal by 837020 with no derived reduction in leased area. Notwithstanding the lessee agreeing to the conditional lease renewal, there is no known record of compensation having been paid to the lessee for the dispossession.

#### Area adjustments

The area comprising the Marginal Strips has not been deducted from the area of land leased except through application of Part IV of the Conservation Act on renewal of the lease by 837020 - for further details see copy of SO 1065 at appendix 4.

## **Unregistered interests**

| INTEREST           | SUMMARY                                                                                                                                                                                                                                                                                      |
|--------------------|----------------------------------------------------------------------------------------------------------------------------------------------------------------------------------------------------------------------------------------------------------------------------------------------|
| Recreation permits | There is no record on file of any recreation permits over the lease                                                                                                                                                                                                                          |
| Unsecured debts    | None known                                                                                                                                                                                                                                                                                   |
| Marginal strips    | Marginal strips exist along South Branch of Maerewhenua River as shown marked G-H-I, J-K and H-L on SO 1065 [Note: not recorded on register volume OT386/139] pursuant to Section 24(9) and (F) Conservation Act 1987 renewal of lease by 837020 - for further details see appendices 4 & 5. |

# 6 Review of topographical and cadastral data

| Telecommunications facilities                     | Believed to be not applicable                                                                                                                                                                                                                                                                |
|---------------------------------------------------|----------------------------------------------------------------------------------------------------------------------------------------------------------------------------------------------------------------------------------------------------------------------------------------------|
| Electricity transmission facilities               | Believed to be not applicable                                                                                                                                                                                                                                                                |
| Historic places                                   | Believed to be not applicable                                                                                                                                                                                                                                                                |
| Discrepancies between fenced and legal boundaries | Believed to be not applicable                                                                                                                                                                                                                                                                |
| Formed Roads                                      | The one legal road through the property is formed. Other various roads and tracks do not follow a legal road alignment                                                                                                                                                                       |
| Paper roads                                       | Believed to be not applicable                                                                                                                                                                                                                                                                |
| Marginal strips                                   | Marginal strips exist along South Branch of Maerewhenua River as shown marked G-H-I, J-K and H-L on SO 1065 [Note: not recorded on register volume OT386/139] pursuant to Section 24(9) and (F) Conservation Act 1987 renewal of lease by 837020 - for further details see appendices 4 & 5. |
| Other [specify]                                   | Believed to be not applicable                                                                                                                                                                                                                                                                |

#### 8 Summarise any uncompleted actions or potential liabilities

Your attention is drawn to the following:

The lease boundaries and hence area shown on the certificate of title are derived from a modification of SO 1065.

- for further details see appendix 9.

Land for marginal strips along South Branch of Maerewhenua River as shown marked G-H-I, J-K and H-L on SO 1065 [Note: not recorded on register volume OT386/139] pursuant to Section 24(9) and (F) Conservation Act 1987 were removed from the lease on renewal by 837020 with no derived reduction in leased area. Notwithstanding the lessee agreeing to the conditional lease renewal, there is no known record of compensation having been paid to the lessee for the dispossession.