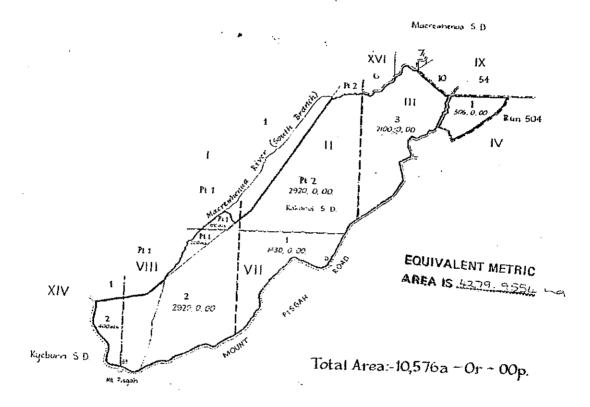

Land for marginal strips along South Branch of Maerewhenua River as shown marked G-H-I, J-K and H-L on SO 1065 [Note: not recorded on register volume OT386/139] pursuant to Section 24(9) and (F) Conservation Act 1987 was removed from the lease on renewal by 837020 with no derived reduction in leased area. Notwithstanding the lessee agreeing to the conditional lease renewal, there is no known record of compensation having been paid to the lessee for the dispossession.

#### Area adjustments

The area comprising the Marginal Strips has not been deducted from the area of land leased except through application of Part IV of the Conservation Act on renewal of the lease by 837020 - for further details see copy of SO 1065 at appendix 4.

## **Unregistered interests**

| INTEREST           | SUMMARY                                                                                                                                                                                                                                                                                      |
|--------------------|----------------------------------------------------------------------------------------------------------------------------------------------------------------------------------------------------------------------------------------------------------------------------------------------|
| Recreation permits | There is no record on file of any recreation permits over the lease                                                                                                                                                                                                                          |
| Unsecured debts    | None known                                                                                                                                                                                                                                                                                   |
| Marginal strips    | Marginal strips exist along South Branch of Maerewhenua River as shown marked G-H-I, J-K and H-L on SO 1065 [Note: not recorded on register volume OT386/139] pursuant to Section 24(9) and (F) Conservation Act 1987 renewal of lease by 837020 - for further details see appendices 4 & 5. |

# 6 Review of topographical and cadastral data

| Telecommunications facilities                     | Believed to be not applicable                                                                                                                                                                                                                                                                |
|---------------------------------------------------|----------------------------------------------------------------------------------------------------------------------------------------------------------------------------------------------------------------------------------------------------------------------------------------------|
| Electricity transmission facilities               | Believed to be not applicable                                                                                                                                                                                                                                                                |
| Historic places                                   | Believed to be not applicable                                                                                                                                                                                                                                                                |
| Discrepancies between fenced and legal boundaries | Believed to be not applicable                                                                                                                                                                                                                                                                |
| Formed Roads                                      | The one legal road through the property is formed. Other various roads and tracks do not follow a legal road alignment                                                                                                                                                                       |
| Paper roads                                       | Believed to be not applicable                                                                                                                                                                                                                                                                |
| Marginal strips                                   | Marginal strips exist along South Branch of Maerewhenua River as shown marked G-H-I, J-K and H-L on SO 1065 [Note: not recorded on register volume OT386/139] pursuant to Section 24(9) and (F) Conservation Act 1987 renewal of lease by 837020 - for further details see appendices 4 & 5. |
| Other [specify]                                   | Believed to be not applicable                                                                                                                                                                                                                                                                |

- for further details see appendix 9.

Land for marginal strips along South Branch of Maerewhenua River as shown marked G-H-I, J-K and H-L on SO 1065 [Note: not recorded on register volume OT386/139] pursuant to Section 24(9) and (F) Conservation Act 1987 were removed from the lease on renewal by 837020 with no derived reduction in leased area. Notwithstanding the lessee agreeing to the conditional lease renewal, there is no known record of compensation having been paid to the lessee for the dispossession.

Land for marginal strips along South Branch of Maerewhenua River as shown marked G-H-I, J-K and H-L on SO 1065 [Note: not recorded on register volume OT386/139] pursuant to Section 24(9) and (F) Conservation Act 1987 were removed from the lease on renewal by 837020 with no derived reduction in leased area. Notwithstanding the lessee agreeing to the conditional lease renewal, there is no known record of compensation having been paid to the lessee for the dispossession.